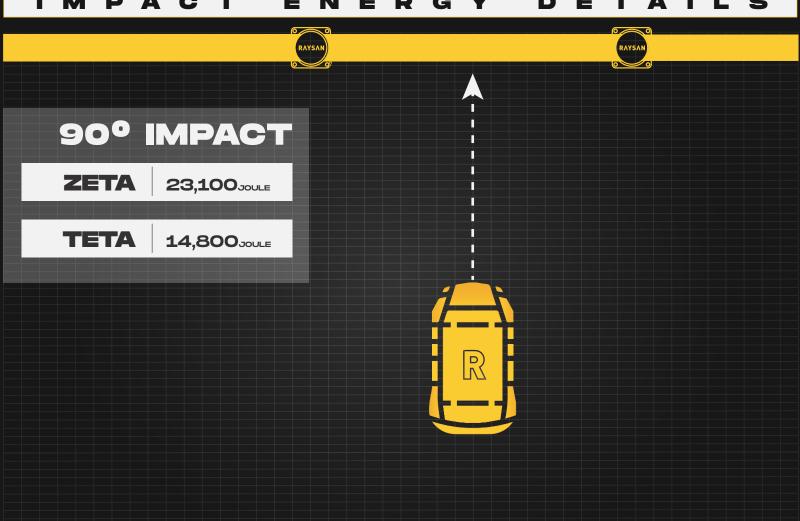

ZETA

Post Dimension [D1]

Post Height [H]

Rail Dimension [D2]

Rail Dimension [D3]

Rail Length Range [L]

Impact Zone [Z]

Ø160 mm

1100 mm

Ø250 mm

50 x 100 mm

1000 mm - 2860 mm

500 mm

TETA

Post Dimension D1

Ø125 mm

Post Height [H]

1100 mm

Rail Dimension [D2]

Ø160 mm

Rail Dimension [D3]

50 x 100 mm

Rail Length Range [L]

1000 mm - 2825 mm

### **SUITABLE APPLICATION**

BUILDING AND MACHINERY PEDESTRIAN

EQUIPMENT PROTECTION SAFETY SAFEGUARDS SOLUTIONS

\*90° Impact on Mid Rail of Maximum Post Centres \*Results are Reflecting instantaneous Impact Values \*Does not Provide Resistance to Sharp Impacts