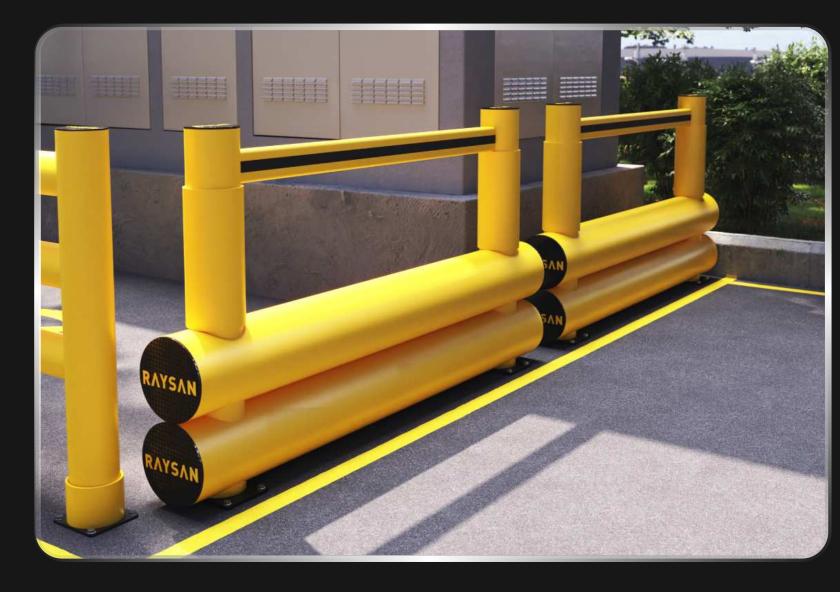

# 2R BARRIER O XL HAND RAIL

OUR 2R TRAFFIC HAND RAIL BARRIER IS DESIGNED TO CONTROL VEHICLE MOVEMENT AND PROTECT ASSETS IN ENVIRONMENTS WITH LIGHT VEHICLE TRAFFIC. SUITABLE FOR BOTH INDOOR AND OUTDOOR USE, IT ENHANCES SAFETY BY MANAGING TRAFFIC FLOW AND REDUCING THE RISK OF COLLISIONS. ITS DURABLE, LOW-MAINTENANCE DESIGN ENSURES LONG-LASTING PERFORMANCE, EVEN IN HIGH-TRAFFIC AREAS. THE BARRIER'S MODULAR STRUCTURE ALLOWS FOR QUICK INSTALLATION AND EASY CUSTOMIZATION TO ADAPT TO VARIOUS LAYOUTS AND SAFETY NEEDS.

### **MODULAR**

Thanks to its modular design, our barrier effortlessly adapts to the changing needs of your facility. This flexible solution is extremely easy to install, assemble, disassemble, relocate and organize.