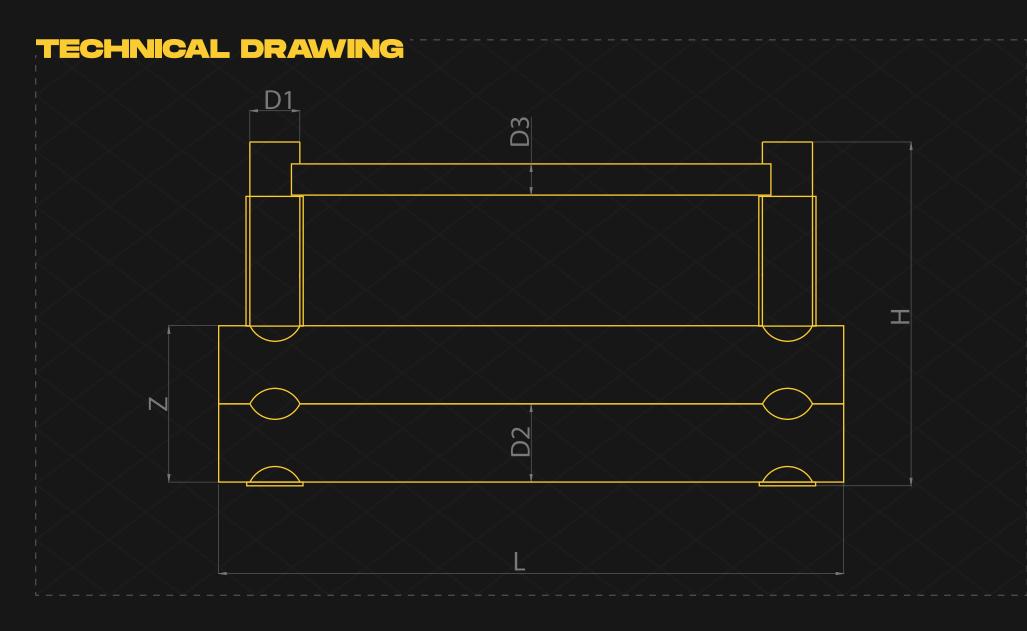

ZETA

Post Dimension [D1]

Post Height [H]

Rail Dimension [D2]

Rail Dimension [D3]

Rail Length Range [L]

Impact Zone [Z]

Ø160 mm

1100 mm

Ø250 mm

50 x 100 mm

1000 mm - 2860 mm

500 mm

TETA

Post Dimension D1

Ø125 mm

Post Height [H]

1100 mm

Rail Dimension [D2]

Ø160 mm

Rail Dimension [D3]

50 x 100 mm

Rail Length Range [L]

1000 mm - 2825 mm

Impact Zone [Z]

PULL OUT

FORCE

GROUND

320 mm