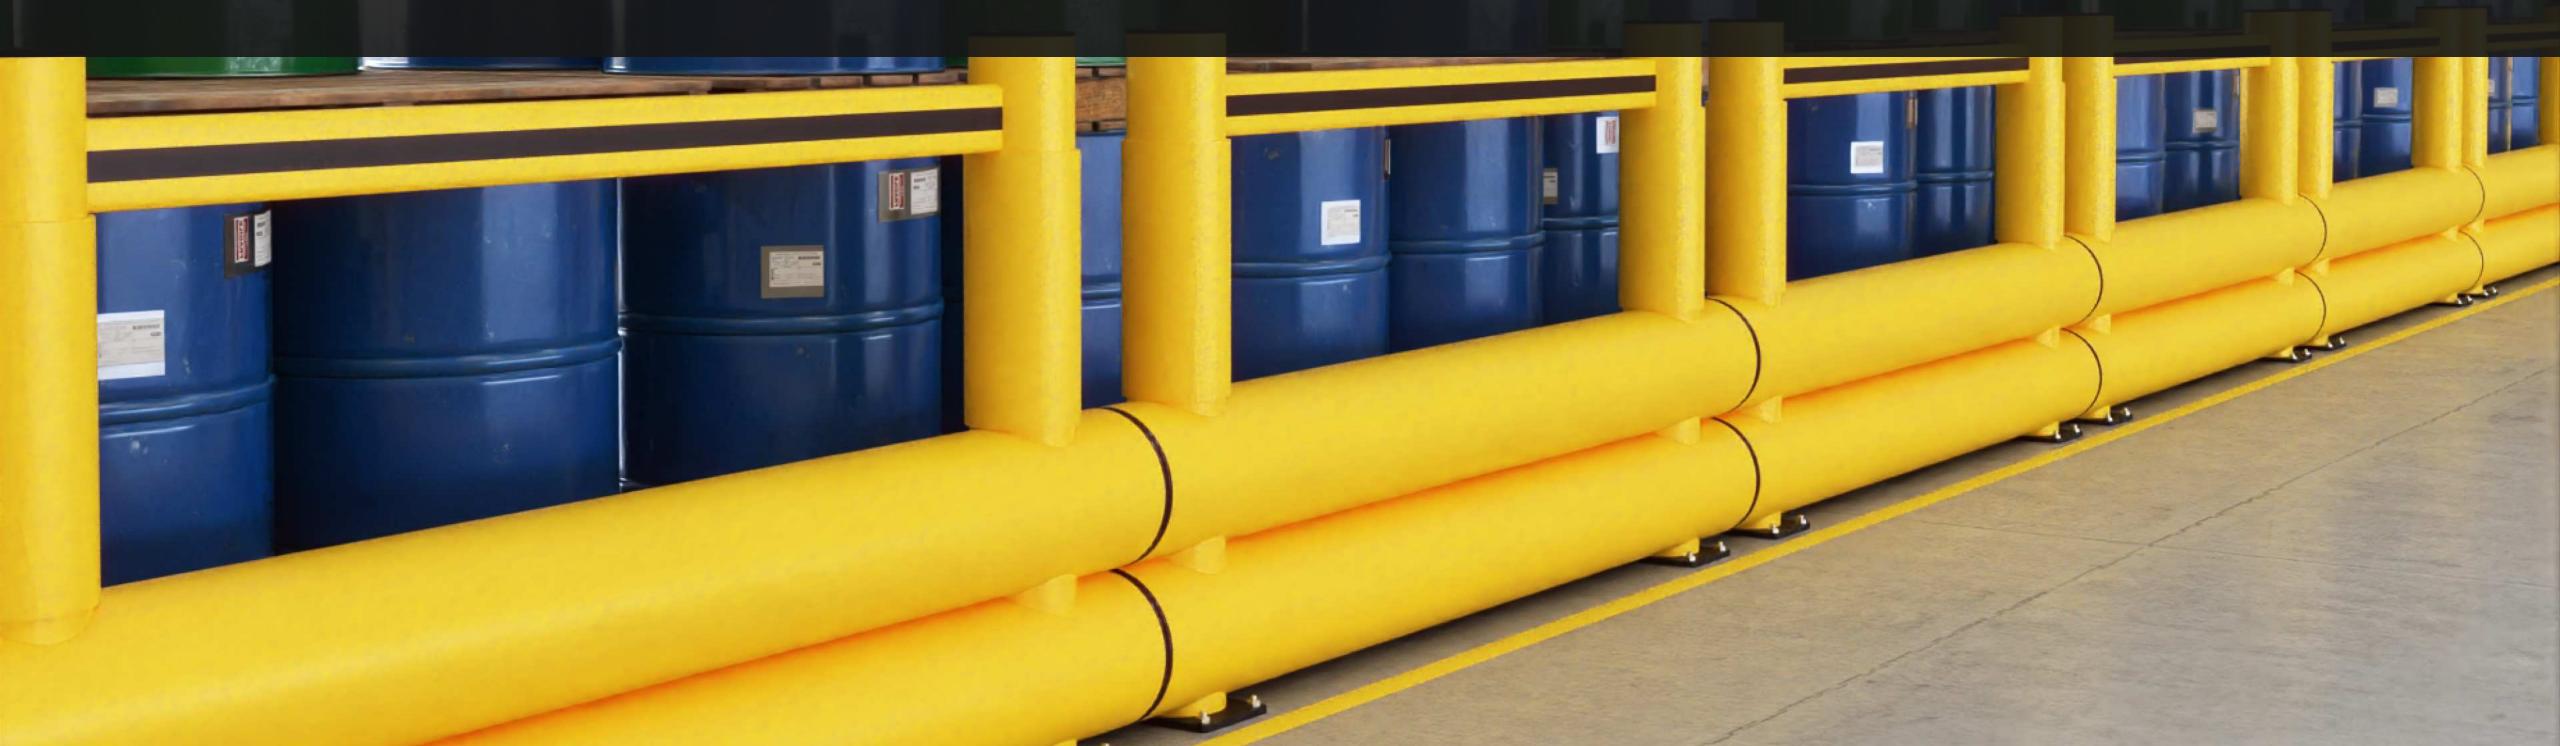

# 2R BARRIER O XL HAND RAIL

OUR 2R TRAFFIC HAND RAIL BARRIER IS DESIGNED TO CONTROL VEHICLE MOVEMENT AND PROTECT ASSETS IN ENVIRONMENTS WITH LIGHT VEHICLE TRAFFIC. SUITABLE FOR BOTH INDOOR AND OUTDOOR USE, IT ENHANCES SAFETY BY MANAGING TRAFFIC FLOW AND REDUCING THE RISK OF COLLISIONS. ITS DURABLE, LOW-MAINTENANCE DESIGN ENSURES LONG-LASTING PERFORMANCE, EVEN IN HIGH-TRAFFIC AREAS. THE BARRIER'S MODULAR STRUCTURE ALLOWS FOR QUICK INSTALLATION AND EASY CUSTOMIZATION TO ADAPT TO VARIOUS LAYOUTS AND SAFETY NEEDS.

### **STRONG AND LIGHTWEIGHT**

Thanks to its unique chemical formula, our barrier surpasses steel barriers in both strength and weight. It is significantly lighter while maintaining its exceptional durability.

### **MODULAR**

Thanks to its modular design, our barrier effortlessly adapts to the changing needs of your facility. This flexible solution is extremely easy to install, assemble, disassemble, relocate and organize.