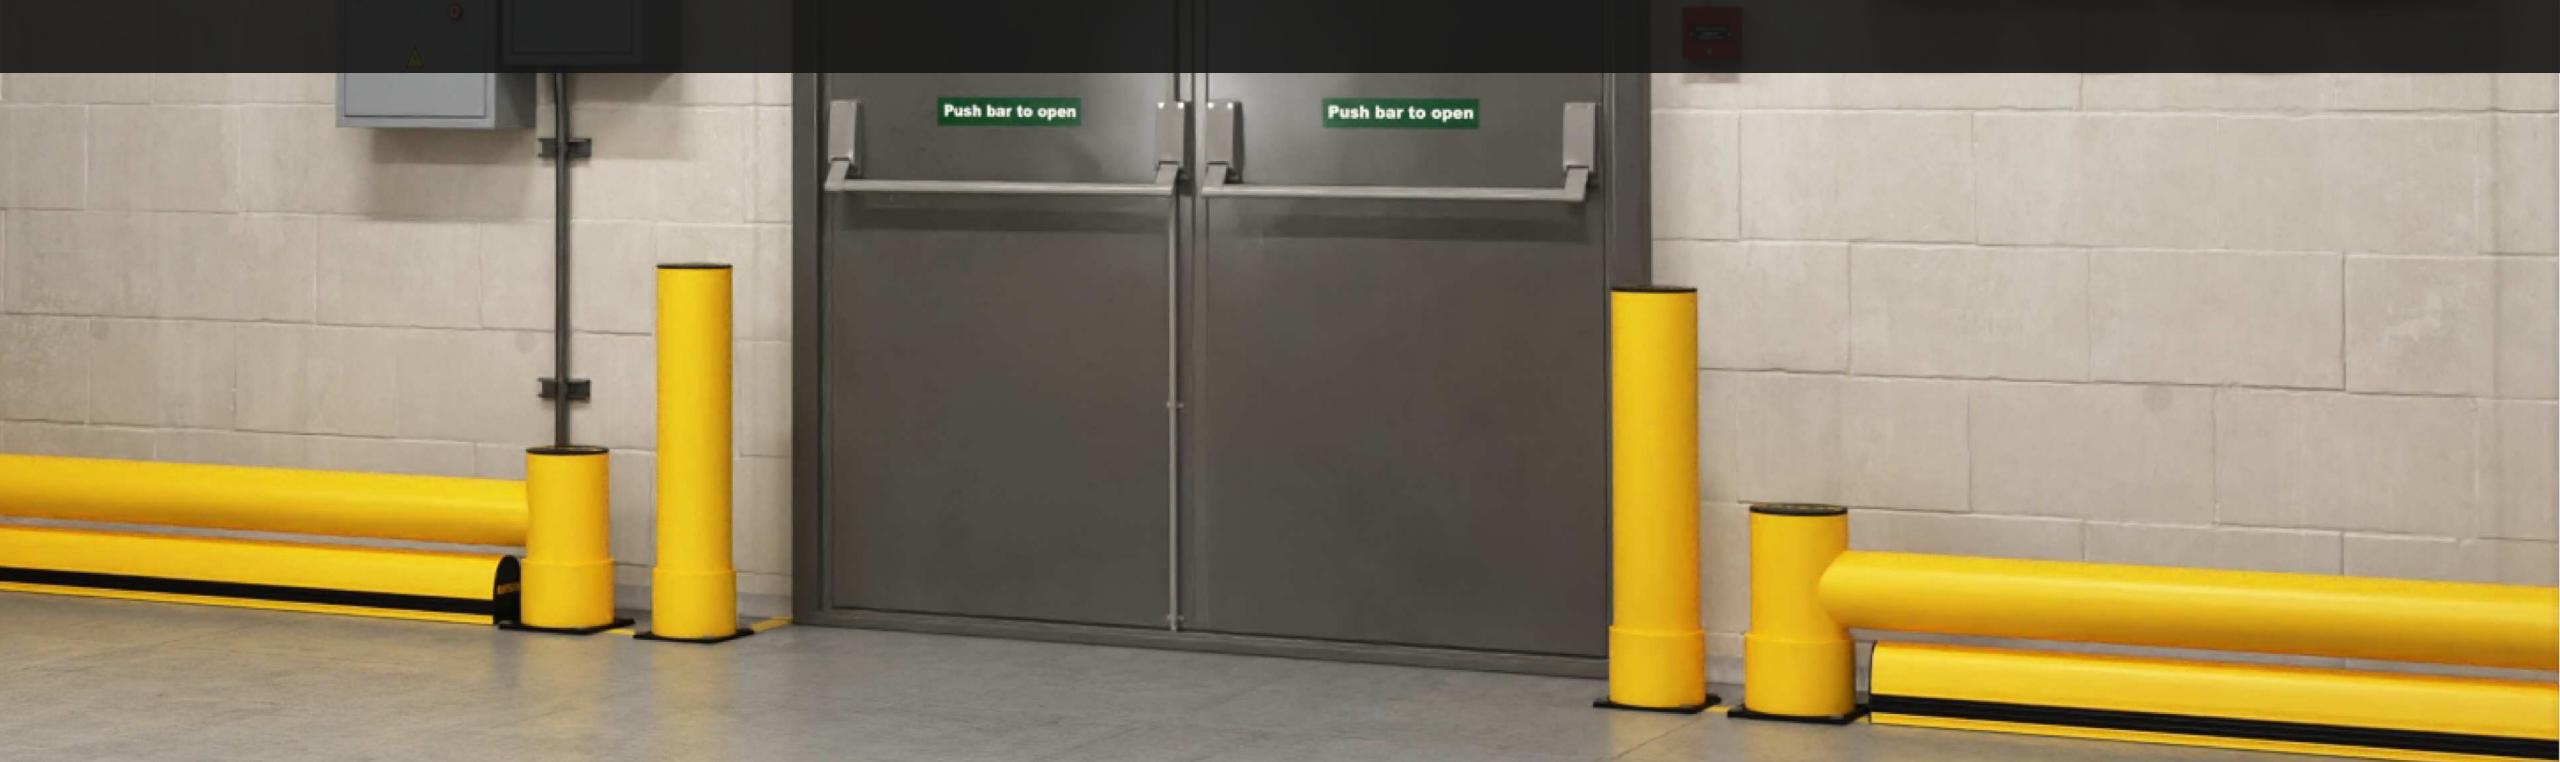

## Flexible Barrier POLYGUARD PuffyGuard

### BOLLARD

THIS BARRIER'S EASY—TO—ASSEMBLE DESIGN MAKES IT PERFECT FOR REDUCING DAMAGE FROM VEHICLE COLLISIONS IN INDOOR AND OUTDOOR SPACES WITH TRANSPORT AND LOADING TRAFFIC. IT SAFEGUARDS DOOR BEAMS FROM WEAR AND TEAR IN FIXED AREAS, SUCH AS ENTRANCES, WHILE EFFECTIVELY DELINEATING AND ORGANIZING DESIGNATED ZONES.