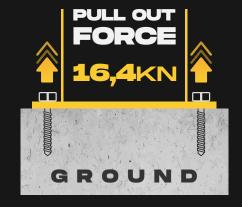

#### FIXING REQUIREMENTS

ELECTROSTATIC PAINT

STAINLESS STEEL

GALVANIZE

| Concrete Quality                    | Minimum C25/30                                                                                                                                                                                                |
|-------------------------------------|---------------------------------------------------------------------------------------------------------------------------------------------------------------------------------------------------------------|
| Concrete Floor Plate Thickness [mm] | Minimum 150 mm                                                                                                                                                                                                |
| Water and Humidity                  | Steel [standart]: Suitable for dry indoor use only. Galvanize: Can be used in most outdoor environments. Stainless Steel: Ideal for outdoor use or environments with frequent exposure to water and humidity. |