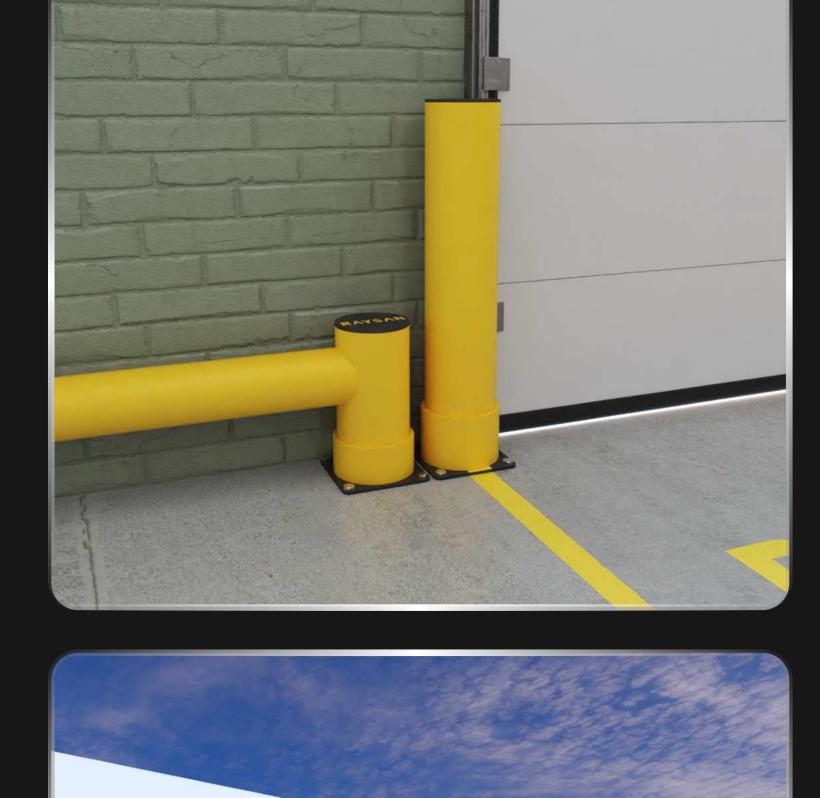

### BOLLARD

THIS BARRIER'S EASY—TO—ASSEMBLE DESIGN MAKES IT PERFECT FOR REDUCING DAMAGE FROM VEHICLE COLLISIONS IN INDOOR AND OUTDOOR SPACES WITH TRANSPORT AND LOADING TRAFFIC. IT SAFEGUARDS DOOR BEAMS FROM WEAR AND TEAR IN FIXED AREAS, SUCH AS ENTRANCES, WHILE EFFECTIVELY DELINEATING AND ORGANIZING DESIGNATED ZONES.

BUILDING AND CORRIDOR MACHINERY
EQUIPMENT AND WALL PROTECTION
SAFEGUARDS DEFENSES SOLUTIONS