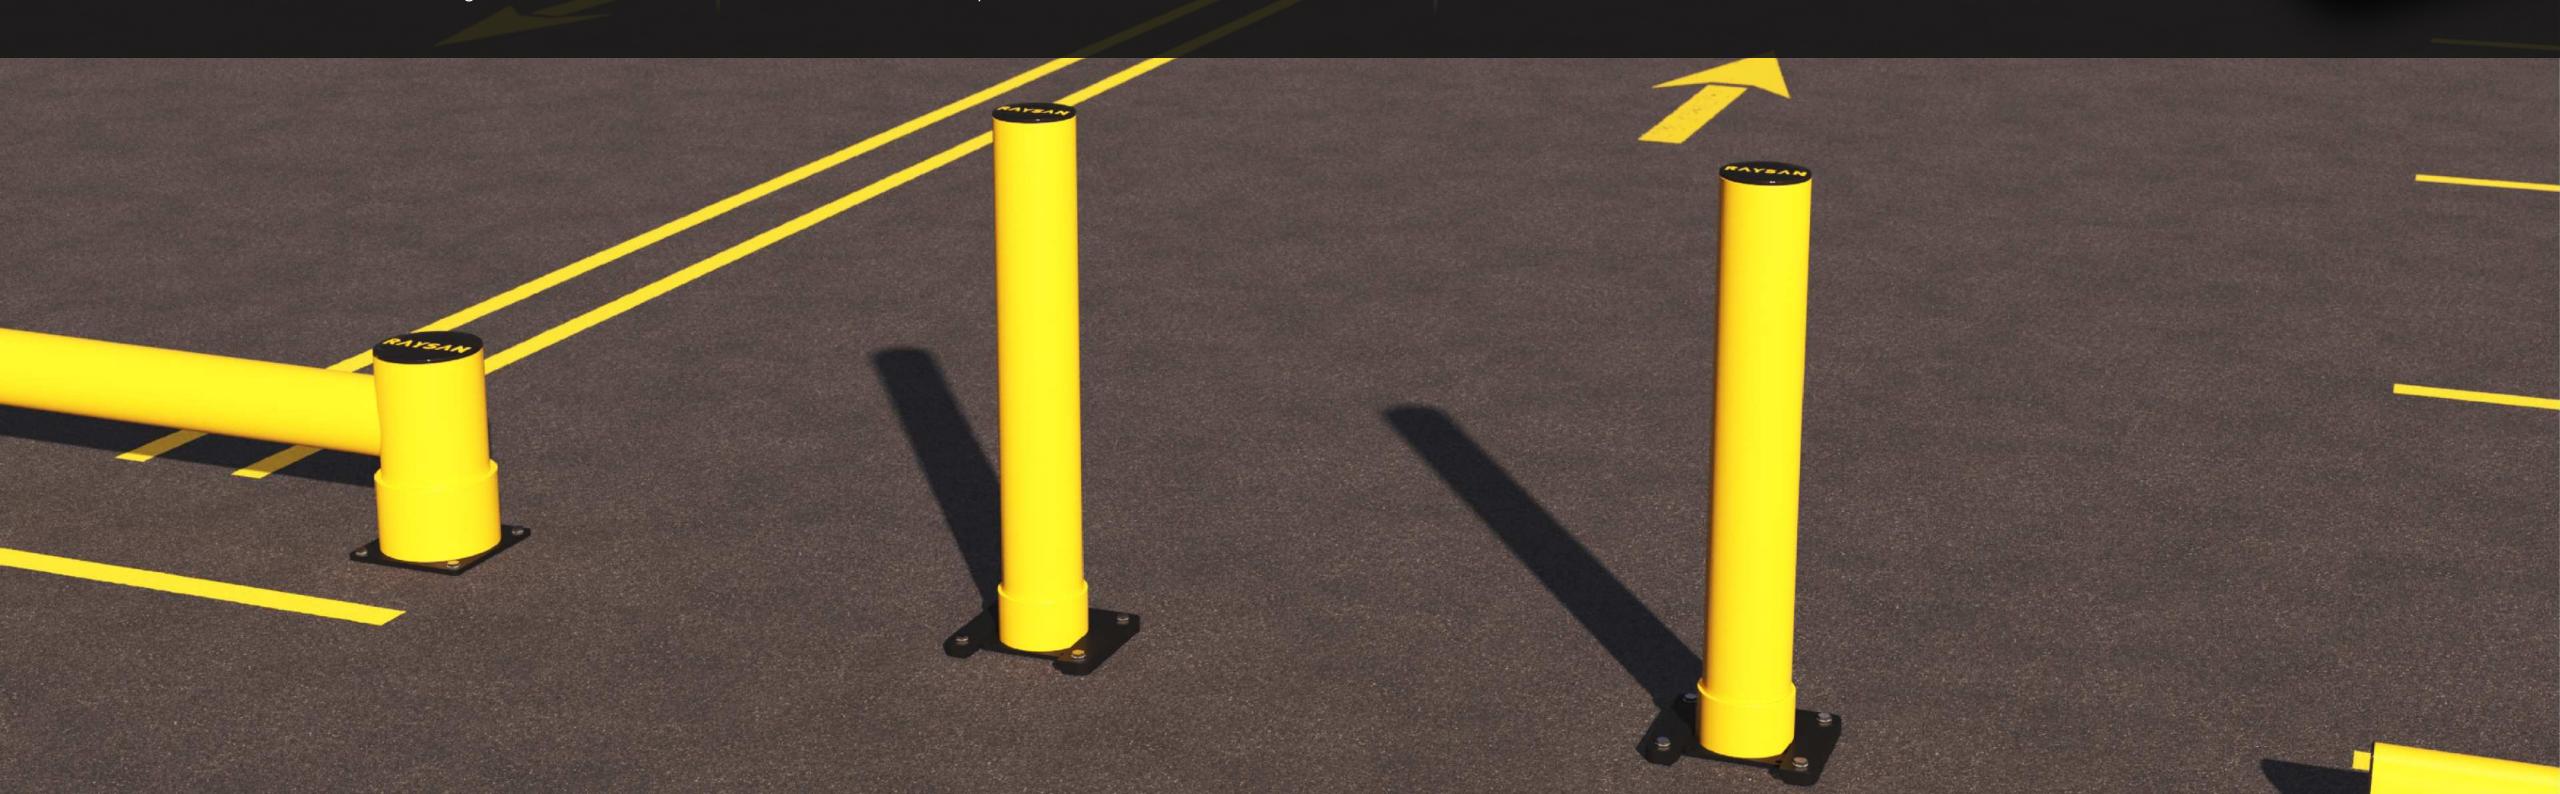

### BOLLARD + SLIDER

WITH ITS EASY-TO-ASSEMBLE DESIGN, THIS BARRIER IS IDEAL FOR PREVENTING OR MINIMIZING DAMAGE CAUSED BY VEHICLE COLLISIONS IN INDOOR AND OUTDOOR AREAS WITH TRANSPORT AND LOADING TRAFFIC. IT PROTECTS DOOR BEAMS FROM WEAR AND TEAR BY BEING INSTALLED IN FIXED POSITIONS, SUCH AS FRONTS, WHILE ALSO SERVING TO DEFINE AND LIMIT DESIGNATED SPACES.

#### **MODULAR**

Thanks to its modular design, our barrier effortlessly adapts to the changing needs of your facility. This flexible solution is extremely easy to install, assemble, disassemble, relocate and organize.