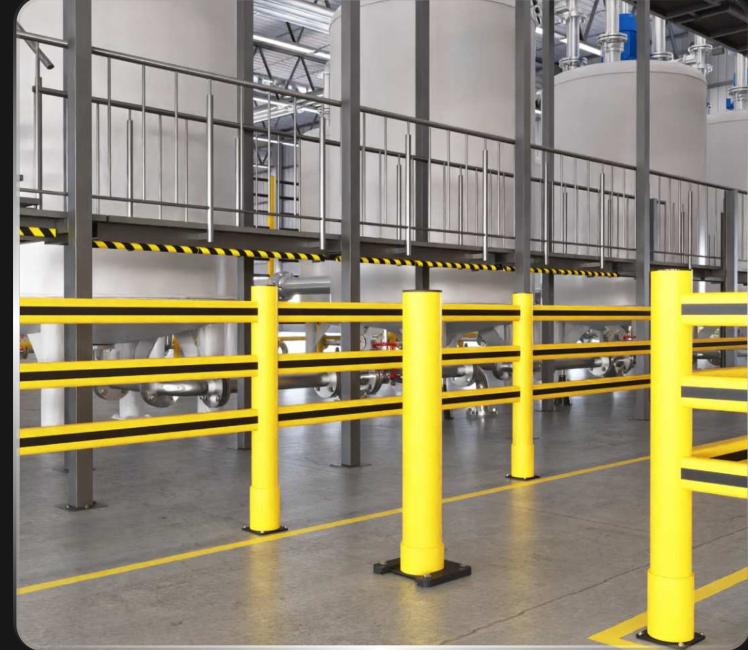

### BOLLARD + SLIDER

WITH ITS EASY-TO-ASSEMBLE DESIGN, THIS BARRIER IS IDEAL FOR PREVENTING OR MINIMIZING DAMAGE CAUSED BY VEHICLE COLLISIONS IN INDOOR AND OUTDOOR AREAS WITH TRANSPORT AND LOADING TRAFFIC. IT PROTECTS DOOR BEAMS FROM WEAR AND TEAR BY BEING INSTALLED IN FIXED POSITIONS, SUCH AS FRONTS, WHILE ALSO SERVING TO DEFINE AND LIMIT DESIGNATED SPACES.

#### **SUITABLE APPLICATION**

BUILDING AND CORRIDOR MACHINERY
EQUIPMENT AND WALL PROTECTION
SAFEGUARDS DEFENSES SOLUTIONS

**STANDART COLORS** 

**RAL 1018 PANTONE 123C** 

RAL 9005 PANTONE B6C

\*Please note that the RAL and PANTONE colours listed are the closest match to standard RAYSAN colours, but may not be exact matches of the actual product colour and should be used for guidance only.