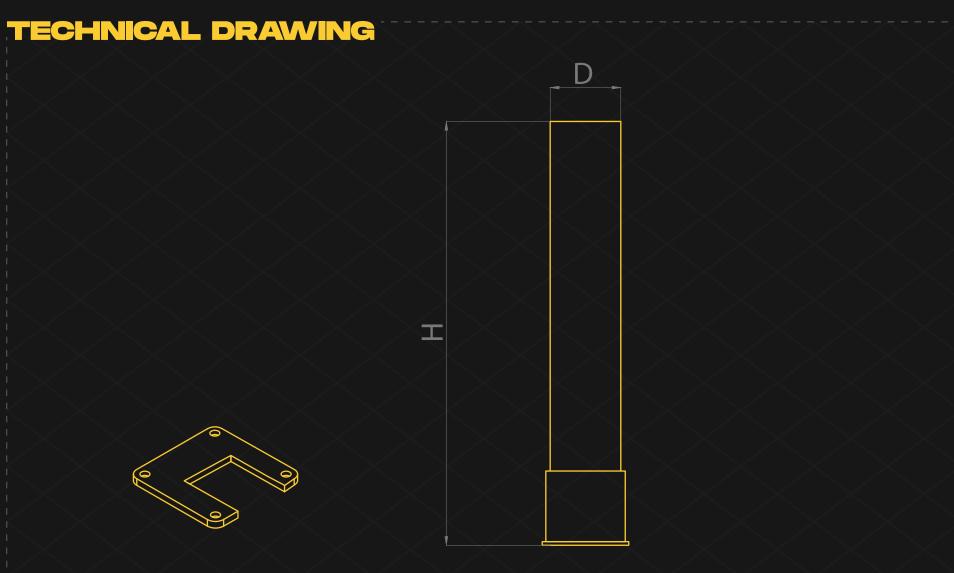

DELTA

Post Dimension [D]

Ø200 mm

Post Height Range [H]

600mm - 1500 mm

Post Dimension [D]

Post Height Range [H]

Ø160 mm

600mm - 1200 mm

Post Dimension [D]

Post Height Range [H]

Ø125 mm

600mm - 900 mm