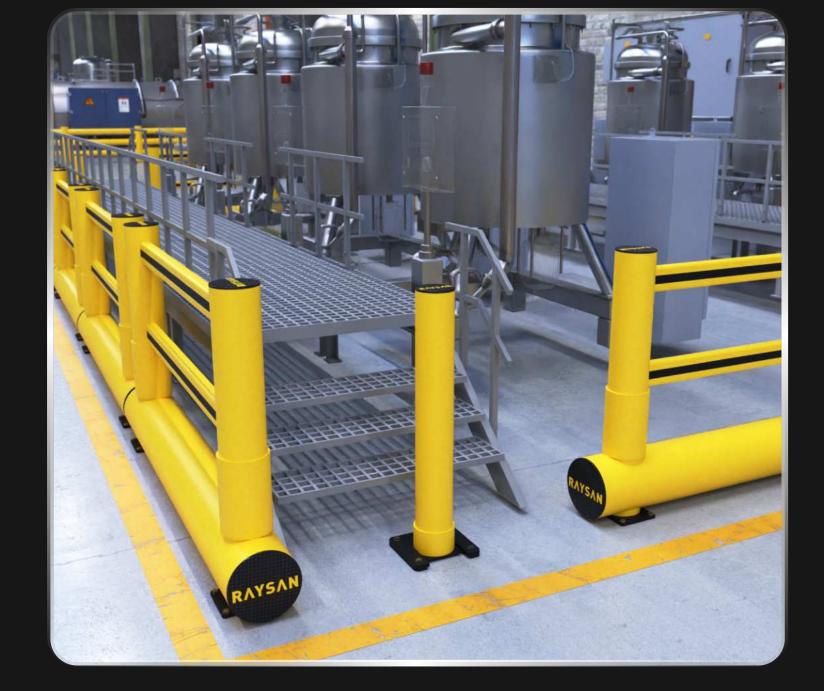

### BOLLARD + SLIDER

WITH ITS EASY-TO-ASSEMBLE DESIGN, THIS BARRIER IS IDEAL FOR PREVENTING OR MINIMIZING DAMAGE CAUSED BY VEHICLE COLLISIONS IN INDOOR AND OUTDOOR AREAS WITH TRANSPORT AND LOADING TRAFFIC. IT PROTECTS DOOR BEAMS FROM WEAR AND TEAR BY BEING INSTALLED IN FIXED POSITIONS, SUCH AS FRONTS, WHILE ALSO SERVING TO DEFINE AND LIMIT DESIGNATED SPACES.

#### **SUITABLE APPLICATION**

BUILDING AND CORRIDOR MACHINERY
EQUIPMENT AND WALL PROTECTION
SAFEGUARDS DEFENSES SOLUTIONS

**STANDART COLORS** 

**RAL 1018 PANTONE 123C** 

RAL 9005 PANTONE B6C

\*Please note that the RAL and PANTONE colours listed are the closest match to standard RAYSAN colours, but may not be exact matches of the actual product colour and should be used for guidance only.