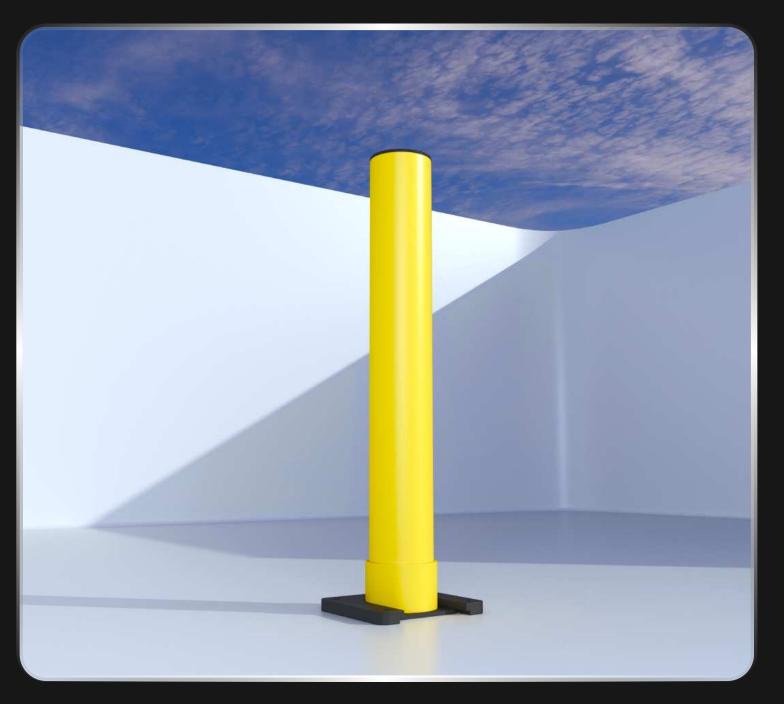

### BOLLARD + SLIDER

WITH ITS EASY-TO-ASSEMBLE DESIGN, THIS BARRIER IS IDEAL FOR PREVENTING OR MINIMIZING DAMAGE CAUSED BY VEHICLE COLLISIONS IN INDOOR AND OUTDOOR AREAS WITH TRANSPORT AND LOADING TRAFFIC. IT PROTECTS DOOR BEAMS FROM WEAR AND TEAR BY BEING INSTALLED IN FIXED POSITIONS, SUCH AS FRONTS, WHILE ALSO SERVING TO DEFINE AND LIMIT DESIGNATED SPACES.

#### **STRONG AND LIGHTWEIGHT**

Thanks to its unique chemical formula, our barrier surpasses steel barriers in both strength and weight. It is significantly lighter while maintaining its exceptional durability.