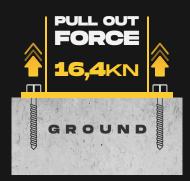

#### FIXING REQUIREMENTS

**ELECTROSTATIC PAINT** 

STAINLESS STEEL

GALVANIZE

| Concrete Quality                    | Minimum C25/30                                                                                                                                                                                                |
|-------------------------------------|---------------------------------------------------------------------------------------------------------------------------------------------------------------------------------------------------------------|
| Concrete Floor Plate Thickness [mm] | Minimum 150 mm                                                                                                                                                                                                |
| Water and Humidity                  | Steel [standart]: Suitable for dry indoor use only. Galvanize: Can be used in most outdoor environments. Stainless Steel: Ideal for outdoor use or environments with frequent exposure to water and humidity. |