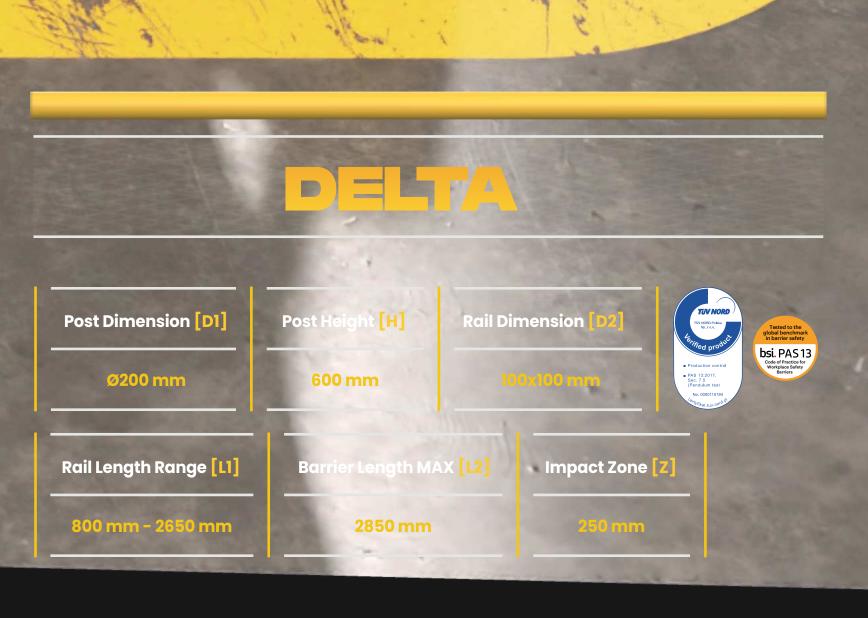

#### TECHNICAL DRAWING

\*Please note that the RAL and PANTONE colours listed are the closest match to standard RAYSAN colours, but may not be exact matches of the actual product colour and should be used for guidance only.

#### FIXING REQUIREMENTS

| rete Quality                    | Minimum C25/30                                                                                                                                                                                                                                                     |
|---------------------------------|--------------------------------------------------------------------------------------------------------------------------------------------------------------------------------------------------------------------------------------------------------------------|
| rete Floor Plate Thickness [mm] | Minimum 150 mm                                                                                                                                                                                                                                                     |
| r and Humidity                  | <ul> <li>Steel [standart] : Suitable for dry indoor use only.</li> <li>Galvanize : Can be used in most outdoor<br/>environments.</li> <li>Stainless Steel : Ideal for outdoor use or<br/>environments with frequent exposure to<br/>water and humidity.</li> </ul> |