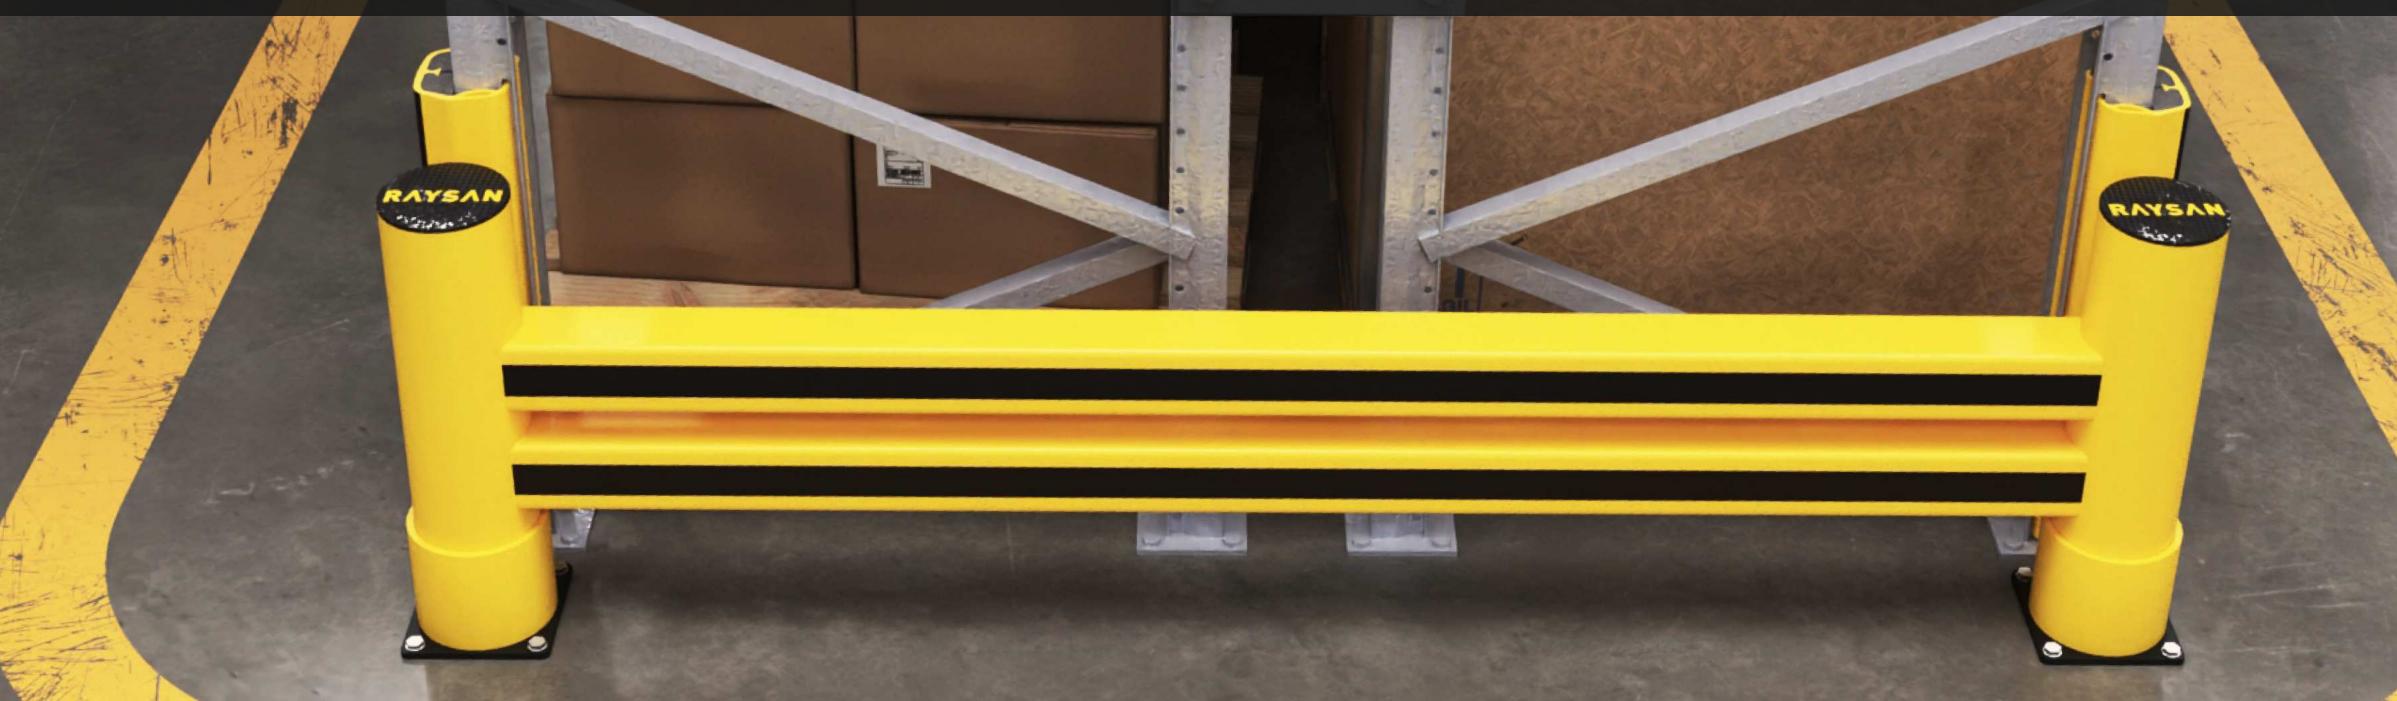

#### **STRONG AND LIGHTWEIGHT**

Thanks to its unique chemical formula, our barrier surpasses steel barriers in both strength and weight. It is significantly lighter while maintaining its exceptional durability.

#### MODULAR

Thanks to its modular design, our barrier effortlessly adapts to the changing needs of your facility. This flexible solution is extremely easy to install, assemble, disassemble, relocate and organize.

#### TECHNICAL DRAWING

\*Please note that the RAL and PANTONE colours listed are the closest match to standard RAYSAN colours, but may not be exact matches of the actual product colour and should be used for guidance only.