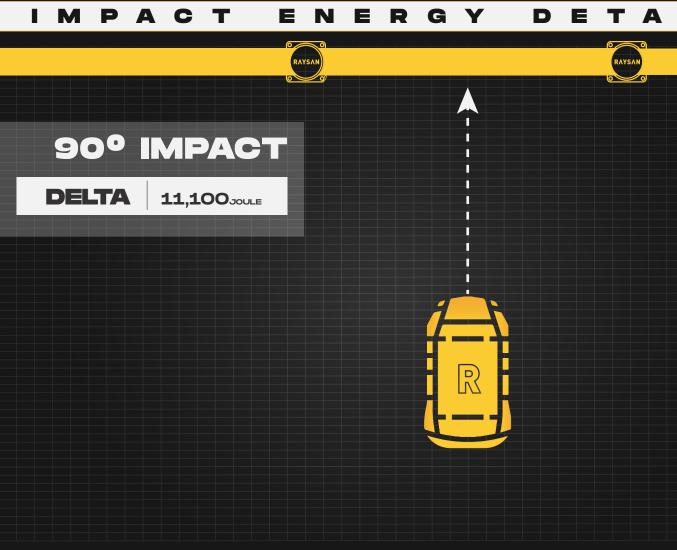

BUILDING AND EQUIPMENT SAFEGUARDS WAREHOUSE PROTECTION SOLUTIONS

\*90° Impact on Mid Rail of Maximum Post Centres \*Results are Reflecting instantaneous Impact Values \*Does not Provide Resistance to Sharp Impacts