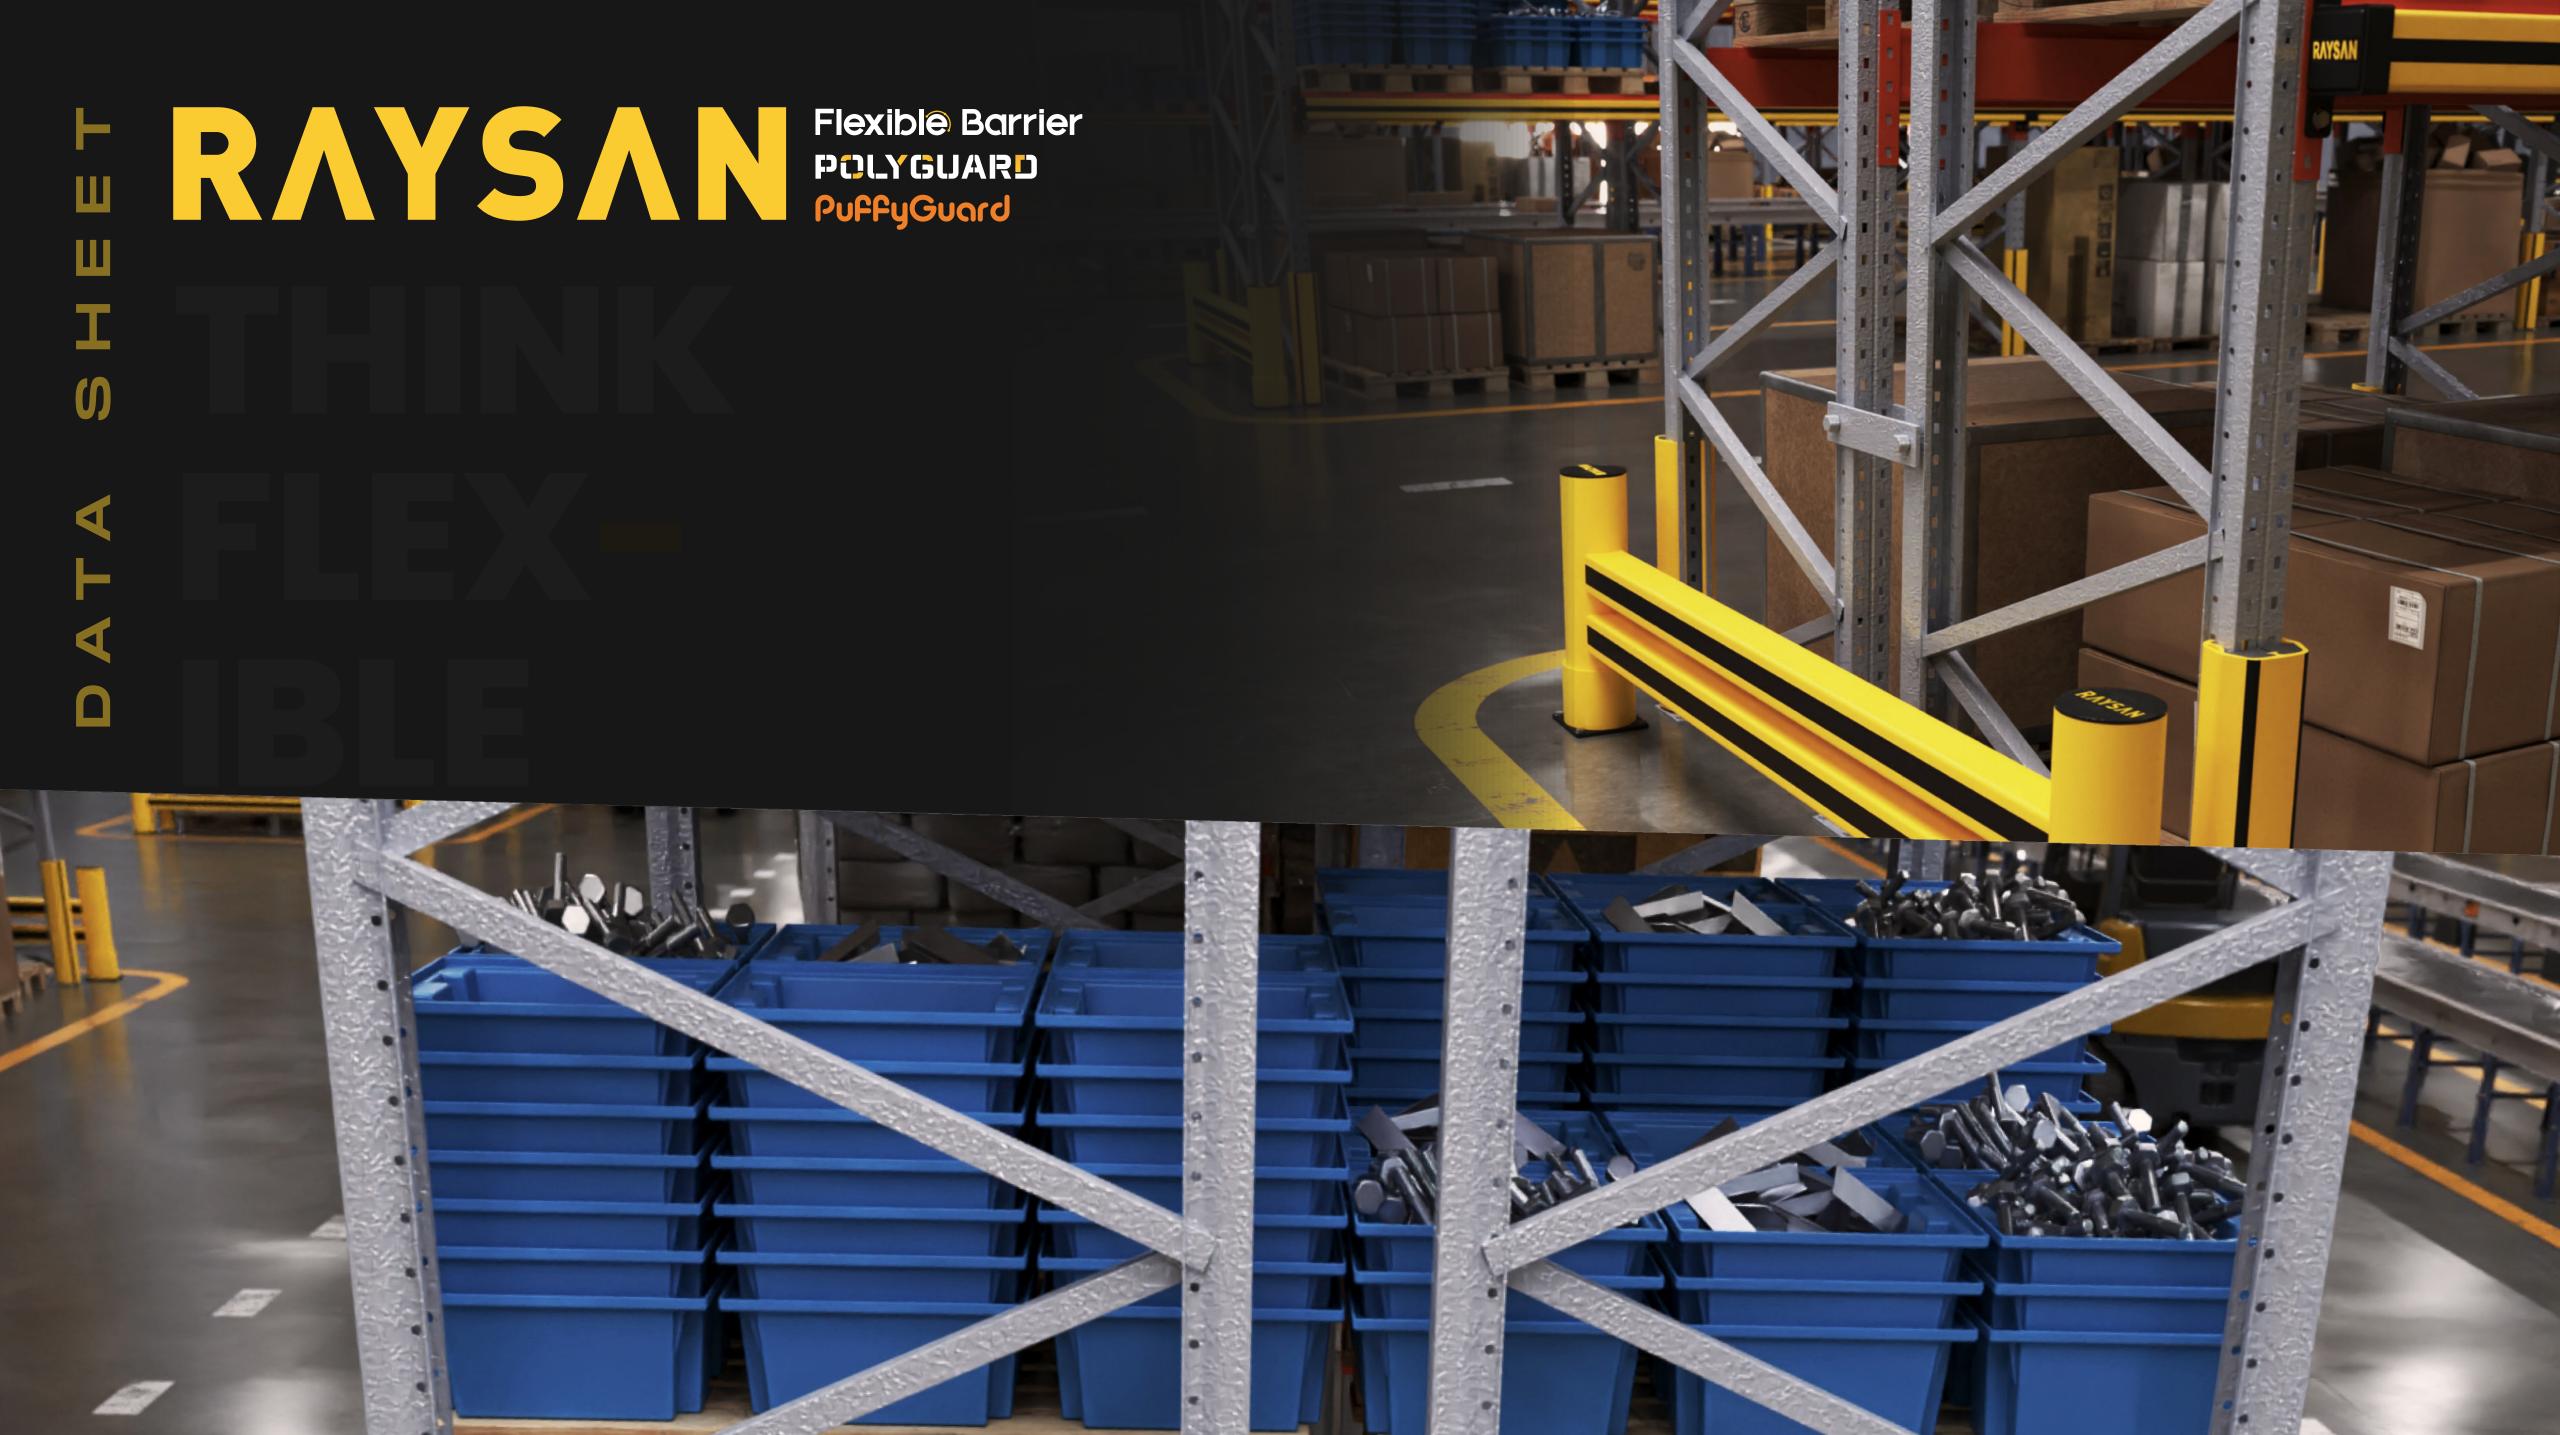

#### RAYSAN

BUILDING AND EQUIPMENT SAFEGUARDS WAREHOUSE PROTECTION SOLUTIONS

\*90° Impact on Mid Rail of Maximum Post Centres \*Results are Reflecting instantaneous Impact Values \*Does not Provide Resistance to Sharp Impacts