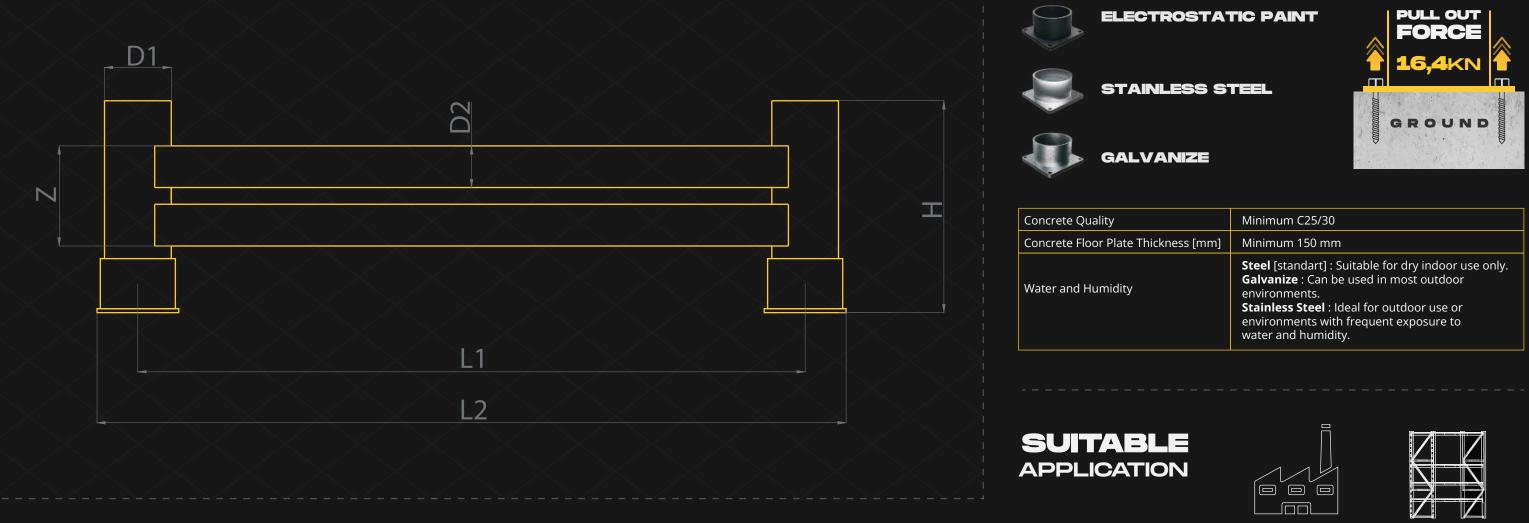

#### TECHNICAL DRAWING

\*Please note that the RAL and PANTONE colours listed are the closest match to standard RAYSAN colours, but may not be exact matches of the actual product colour and should be used for guidance only.

#### FIXING REQUIREMENTS

| rete Quality                    | Minimum C25/30                                                                                                                                                                                                                                                     |
|---------------------------------|--------------------------------------------------------------------------------------------------------------------------------------------------------------------------------------------------------------------------------------------------------------------|
| rete Floor Plate Thickness [mm] | Minimum 150 mm                                                                                                                                                                                                                                                     |
| r and Humidity                  | <ul> <li>Steel [standart] : Suitable for dry indoor use only.</li> <li>Galvanize : Can be used in most outdoor<br/>environments.</li> <li>Stainless Steel : Ideal for outdoor use or<br/>environments with frequent exposure to<br/>water and humidity.</li> </ul> |