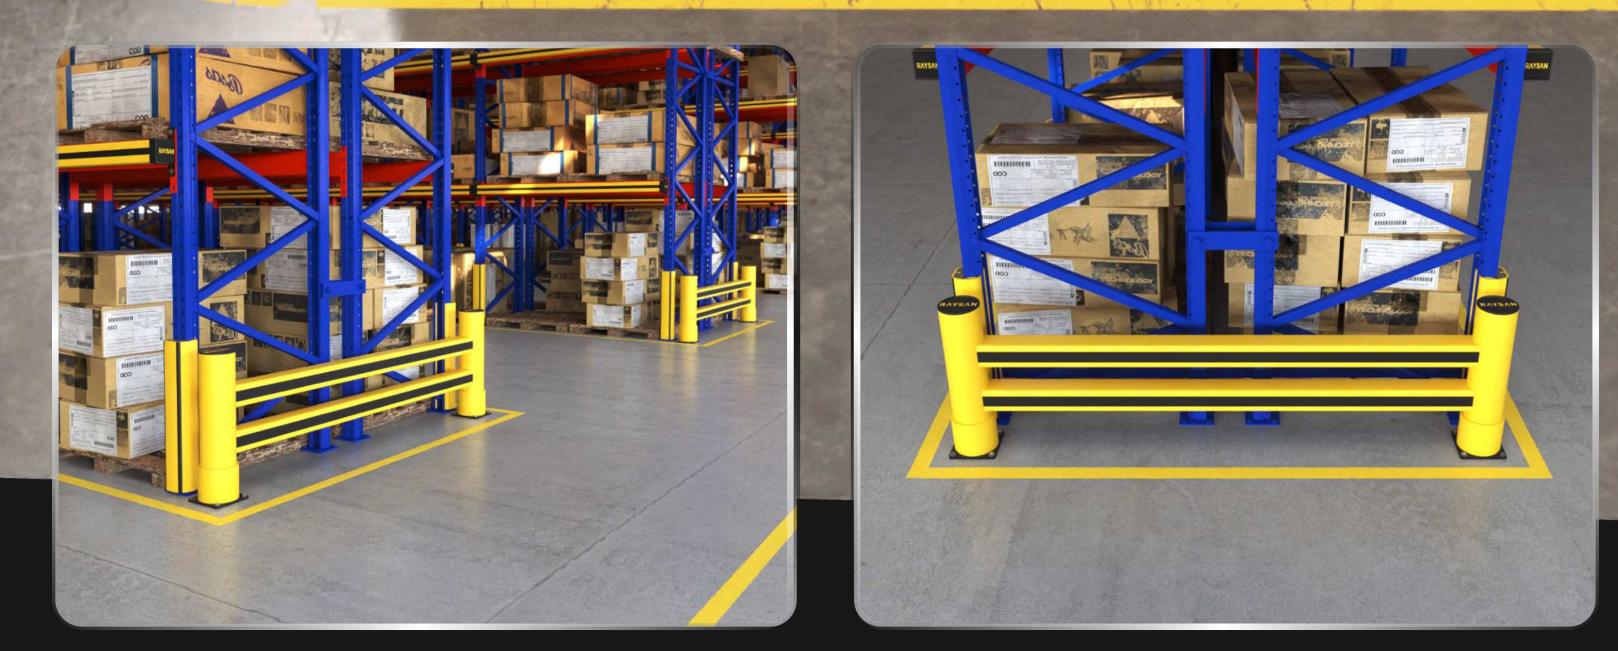

#### MODULAR

Thanks to its modular design, our barrier effortlessly adapts to the changing needs of your facility. This flexible solution is extremely easy to install, assemble, disassemble, relocate and organize.

BUILDING AND EQUIPMENT SAFEGUARDS WAREHOUSE PROTECTION SOLUTIONS

\*90° Impact on Mid Rail of Maximum Post Centres \*Results are Reflecting instantaneous Impact Values \*Does not Provide Resistance to Sharp Impacts