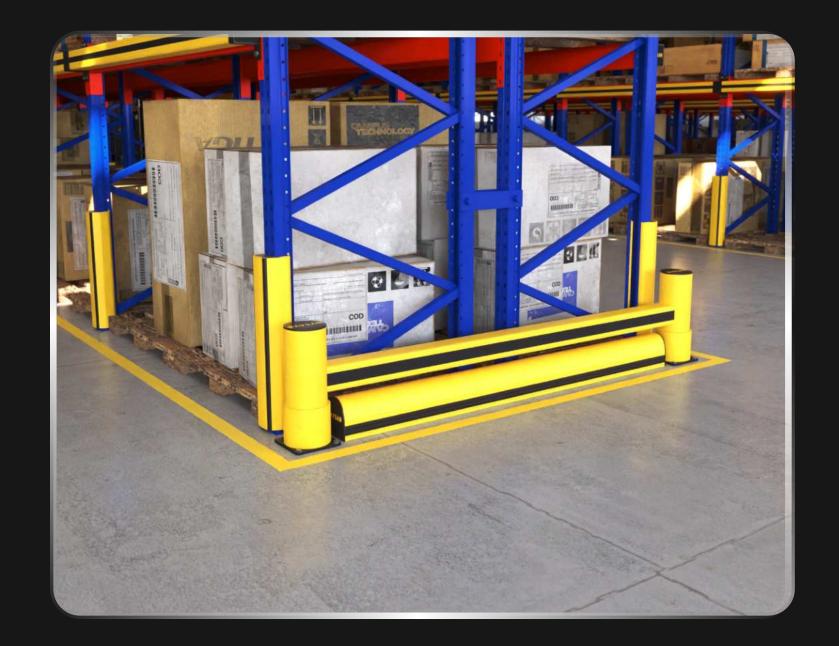

# **VIR DELTA RACK END** BARRER - KERE

DESIGNED FOR EASY ASSEMBLY, THIS BARRIER IS IDEAL FOR MINIMIZING DAMAGE FROM VEHICLE COLLISIONS WITH LOW-LYING RACKS IN STORAGE AREAS WITH TRANSPORT AND LOADING TRAFFIC. SPECIFICALLY CRAFTED TO PROTECT RACK HEADS FROM CONSTANT IMPACTS, IT REDUCES WEAR AND TEAR CAUSED BY TRANSPORT AND STACKING VEHICLES. REINFORCED WITH A KERB BARRIER, IT OFFERS ENHANCED RESISTANCE AGAINST FORKLIFT FORK IMPACTS AT GROUND LEVEL, ENSURING MAXIMUM DURABILITY AND PROTECTION.