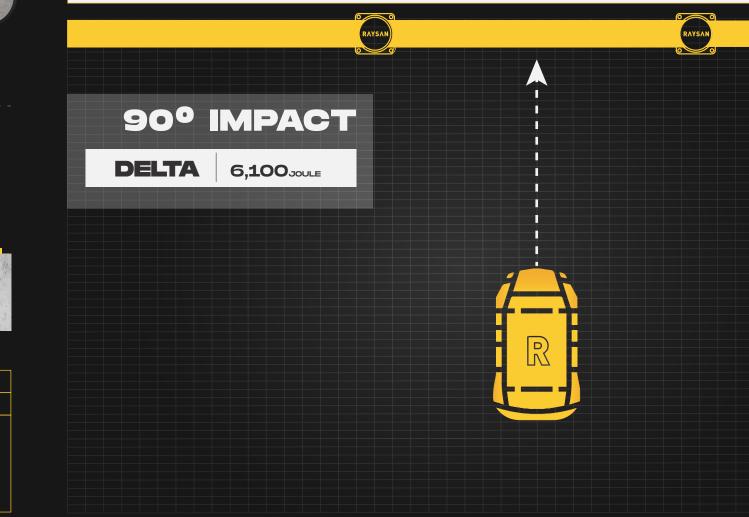

BUILDING ANDWAREHOUSEEQUIPMENTPROTECTIONSAFEGUARDSSOLUTIONS

ІМРАСТ

\*90° Impact on Mid Rail of Maximum Post Centres \*Results are Reflecting instantaneous Impact Values \*Does not Provide Resistance to Sharp Impacts