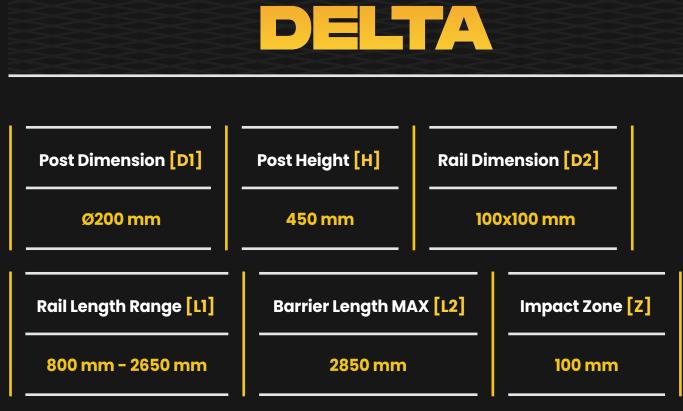

### TECHNICAL DRAWING

| <u>D1</u> |    |   |
|-----------|----|---|
|           | D  |   |
|           |    | H |
|           |    |   |
|           | L1 |   |
|           | L2 |   |
|           |    |   |