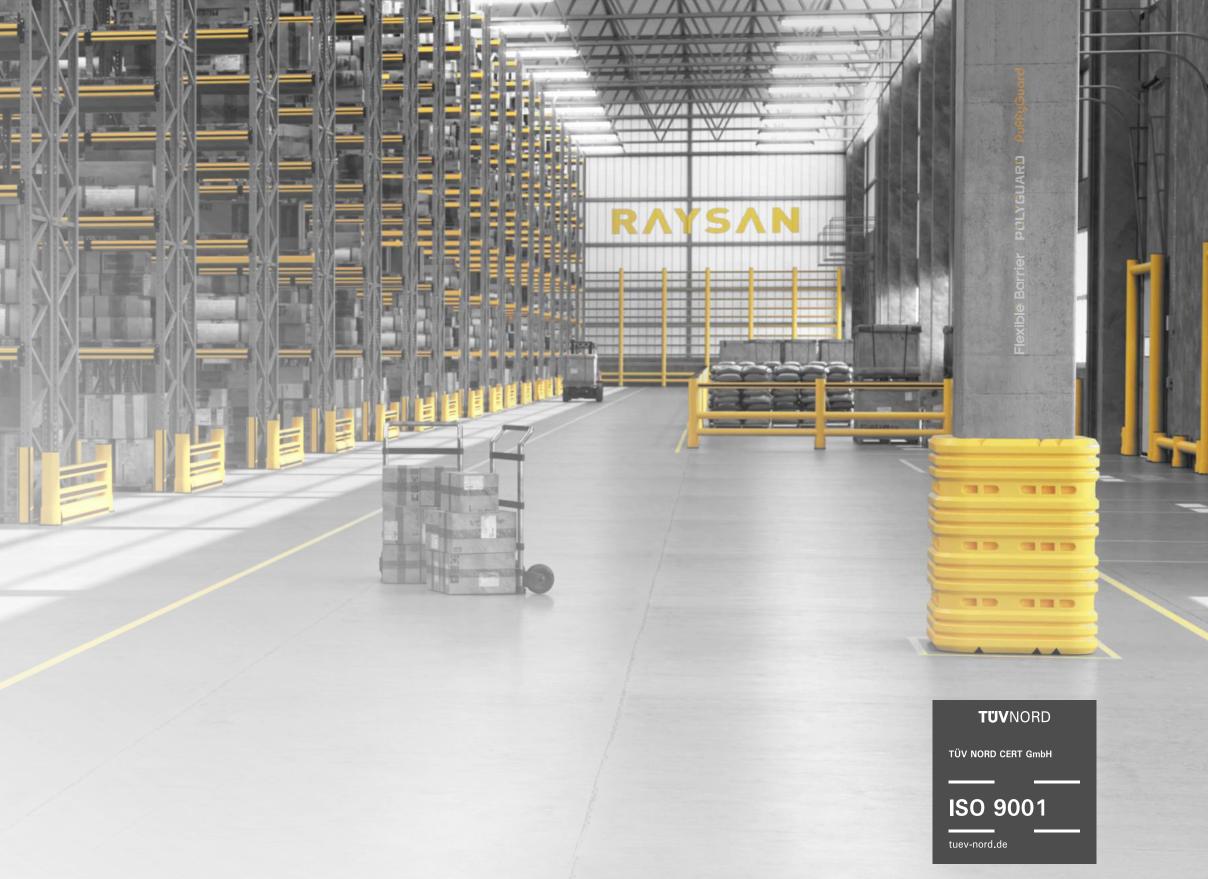

# **VIR DELTA RACK END** BARRER - KERE

DESIGNED FOR EASY ASSEMBLY, THIS BARRIER IS IDEAL FOR MINIMIZING DAMAGE FROM VEHICLE COLLISIONS WITH LOW-LYING RACKS IN STORAGE AREAS WITH TRANSPORT AND LOADING TRAFFIC. SPECIFICALLY CRAFTED TO PROTECT RACK HEADS FROM CONSTANT IMPACTS, IT REDUCES WEAR AND TEAR CAUSED BY TRANSPORT AND STACKING VEHICLES. REINFORCED WITH A KERB BARRIER, IT OFFERS ENHANCED RESISTANCE AGAINST FORKLIFT FORK IMPACTS AT GROUND LEVEL, ENSURING MAXIMUM DURABILITY AND PROTECTION.

BUILDING ANDWAREHOUSEEQUIPMENTPROTECTIONSAFEGUARDSSOLUTIONS

ІМРАСТ

\*90° Impact on Mid Rail of Maximum Post Centres \*Results are Reflecting instantaneous Impact Values \*Does not Provide Resistance to Sharp Impacts