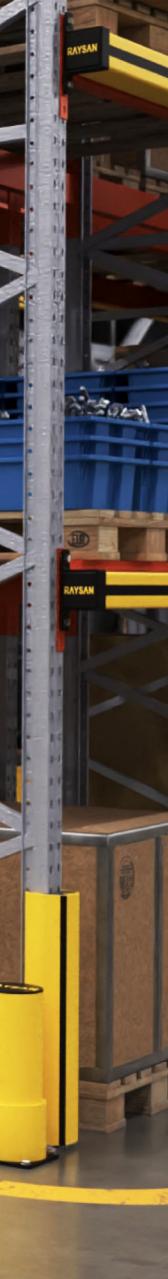

# **VIR DELTA RACK END** BARRER - KERE

DESIGNED FOR EASY ASSEMBLY, THIS BARRIER IS IDEAL FOR MINIMIZING DAMAGE FROM VEHICLE COLLISIONS WITH LOW-LYING RACKS IN STORAGE AREAS WITH TRANSPORT AND LOADING TRAFFIC. SPECIFICALLY CRAFTED TO PROTECT RACK HEADS FROM CONSTANT IMPACTS, IT REDUCES WEAR AND TEAR CAUSED BY TRANSPORT AND STACKING VEHICLES. REINFORCED WITH A KERB BARRIER, IT OFFERS ENHANCED RESISTANCE AGAINST FORKLIFT FORK IMPACTS AT GROUND LEVEL, ENSURING MAXIMUM DURABILITY AND PROTECTION.

### **STRONG AND LIGHTWEIGHT**

Thanks to its unique chemical formula, our barrier surpasses steel barriers in both strength and weight. It is significantly lighter while maintaining its exceptional durability.

### MODULAR

Thanks to its modular design, our barrier effortlessly adapts to the changing needs of your facility. This flexible solution is extremely easy to install, assemble, disassemble, relocate and organize.