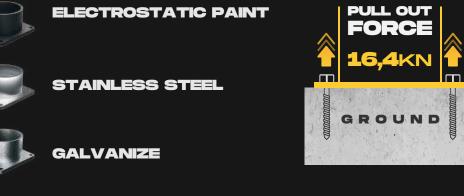

## FIXING REQUIREMENTS

| rete Quality                    | Minimum C25/30                                                                                                                                                                                                                                                     |
|---------------------------------|--------------------------------------------------------------------------------------------------------------------------------------------------------------------------------------------------------------------------------------------------------------------|
| rete Floor Plate Thickness [mm] | Minimum 150 mm                                                                                                                                                                                                                                                     |
| r and Humidity                  | <ul> <li>Steel [standart] : Suitable for dry indoor use only.</li> <li>Galvanize : Can be used in most outdoor<br/>environments.</li> <li>Stainless Steel : Ideal for outdoor use or<br/>environments with frequent exposure to<br/>water and humidity.</li> </ul> |