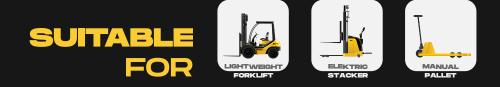

# **VIR DELTA RACK END** BARRER - KERE

DESIGNED FOR EASY ASSEMBLY, THIS BARRIER IS IDEAL FOR MINIMIZING DAMAGE FROM VEHICLE COLLISIONS WITH LOW-LYING RACKS IN STORAGE AREAS WITH TRANSPORT AND LOADING TRAFFIC. SPECIFICALLY CRAFTED TO PROTECT RACK HEADS FROM CONSTANT IMPACTS, IT REDUCES WEAR AND TEAR CAUSED BY TRANSPORT AND STACKING VEHICLES. REINFORCED WITH A KERB BARRIER, IT OFFERS ENHANCED RESISTANCE AGAINST FORKLIFT FORK IMPACTS AT GROUND LEVEL, ENSURING MAXIMUM DURABILITY AND PROTECTION.