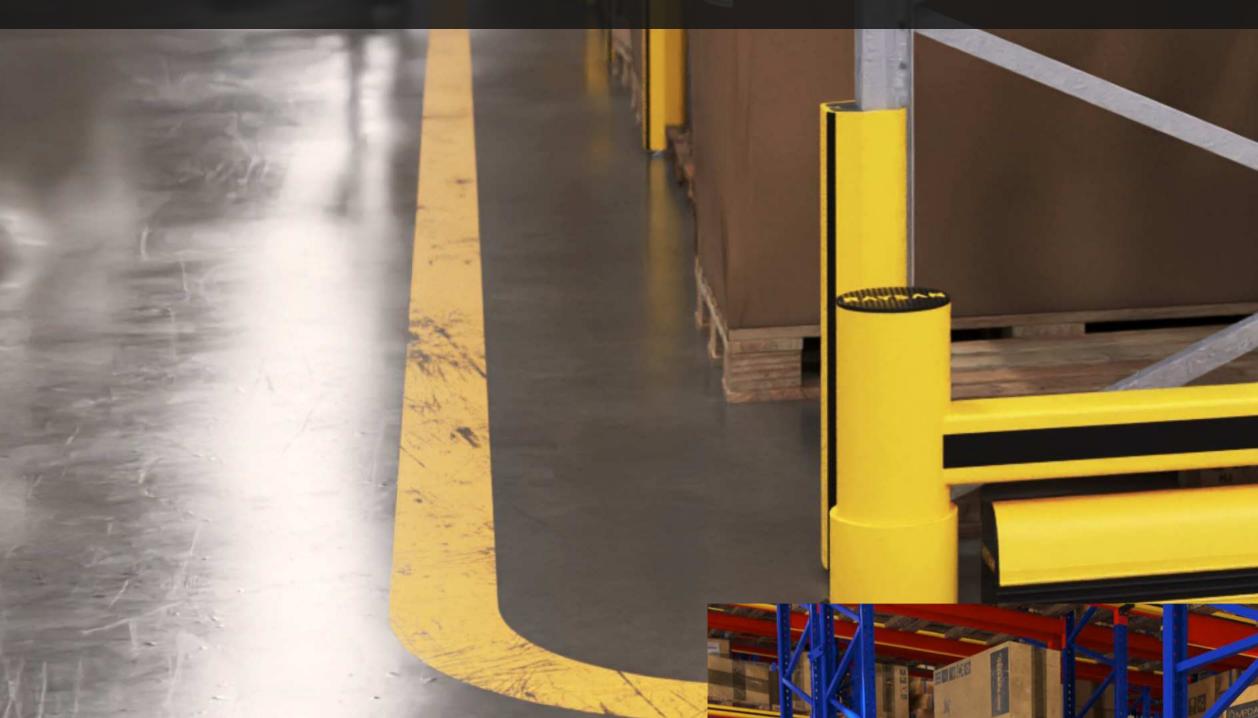

# **VIR DELTA RACK END** BARRER - KERE

DESIGNED FOR EASY ASSEMBLY, THIS BARRIER IS IDEAL FOR MINIMIZING DAMAGE FROM VEHICLE COLLISIONS WITH LOW-LYING RACKS IN STORAGE AREAS WITH TRANSPORT AND LOADING TRAFFIC. SPECIFICALLY CRAFTED TO PROTECT RACK HEADS FROM CONSTANT IMPACTS, IT REDUCES WEAR AND TEAR CAUSED BY TRANSPORT AND STACKING VEHICLES. REINFORCED WITH A KERB BARRIER, IT OFFERS ENHANCED RESISTANCE AGAINST FORKLIFT FORK IMPACTS AT GROUND LEVEL, ENSURING MAXIMUM DURABILITY AND PROTECTION.

### **STRONG AND LIGHTWEIGHT**

Thanks to its unique chemical formula, our barrier surpasses steel barriers in both strength and weight. It is significantly lighter while maintaining its exceptional durability.

### MODULAR

Thanks to its modular design, our barrier effortlessly adapts to the changing needs of your facility. This flexible solution is extremely easy to install, assemble, disassemble, relocate and organize.