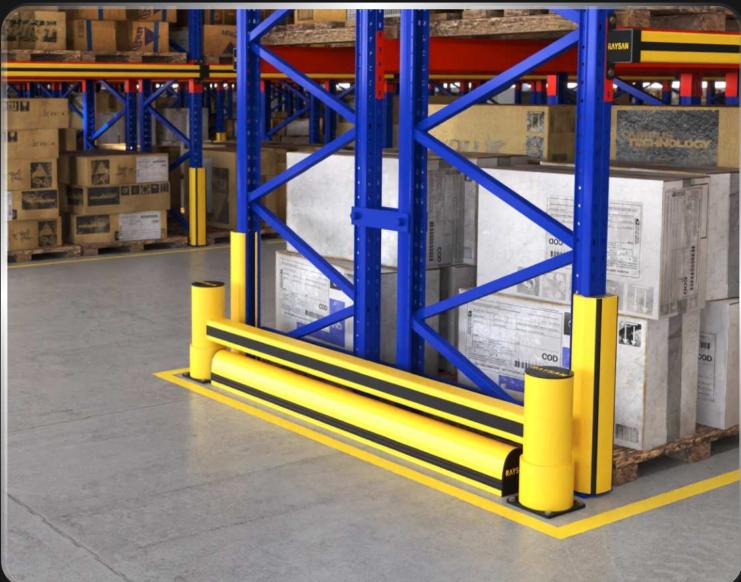

# **VIR DELTA RACK END** BARRER - KERE

DESIGNED FOR EASY ASSEMBLY, THIS BARRIER IS IDEAL FOR MINIMIZING DAMAGE FROM VEHICLE COLLISIONS WITH LOW-LYING RACKS IN STORAGE AREAS WITH TRANSPORT AND LOADING TRAFFIC. SPECIFICALLY CRAFTED TO PROTECT RACK HEADS FROM CONSTANT IMPACTS, IT REDUCES WEAR AND TEAR CAUSED BY TRANSPORT AND STACKING VEHICLES. REINFORCED WITH A KERB BARRIER, IT OFFERS ENHANCED RESISTANCE AGAINST FORKLIFT FORK IMPACTS AT GROUND LEVEL, ENSURING MAXIMUM DURABILITY AND PROTECTION.