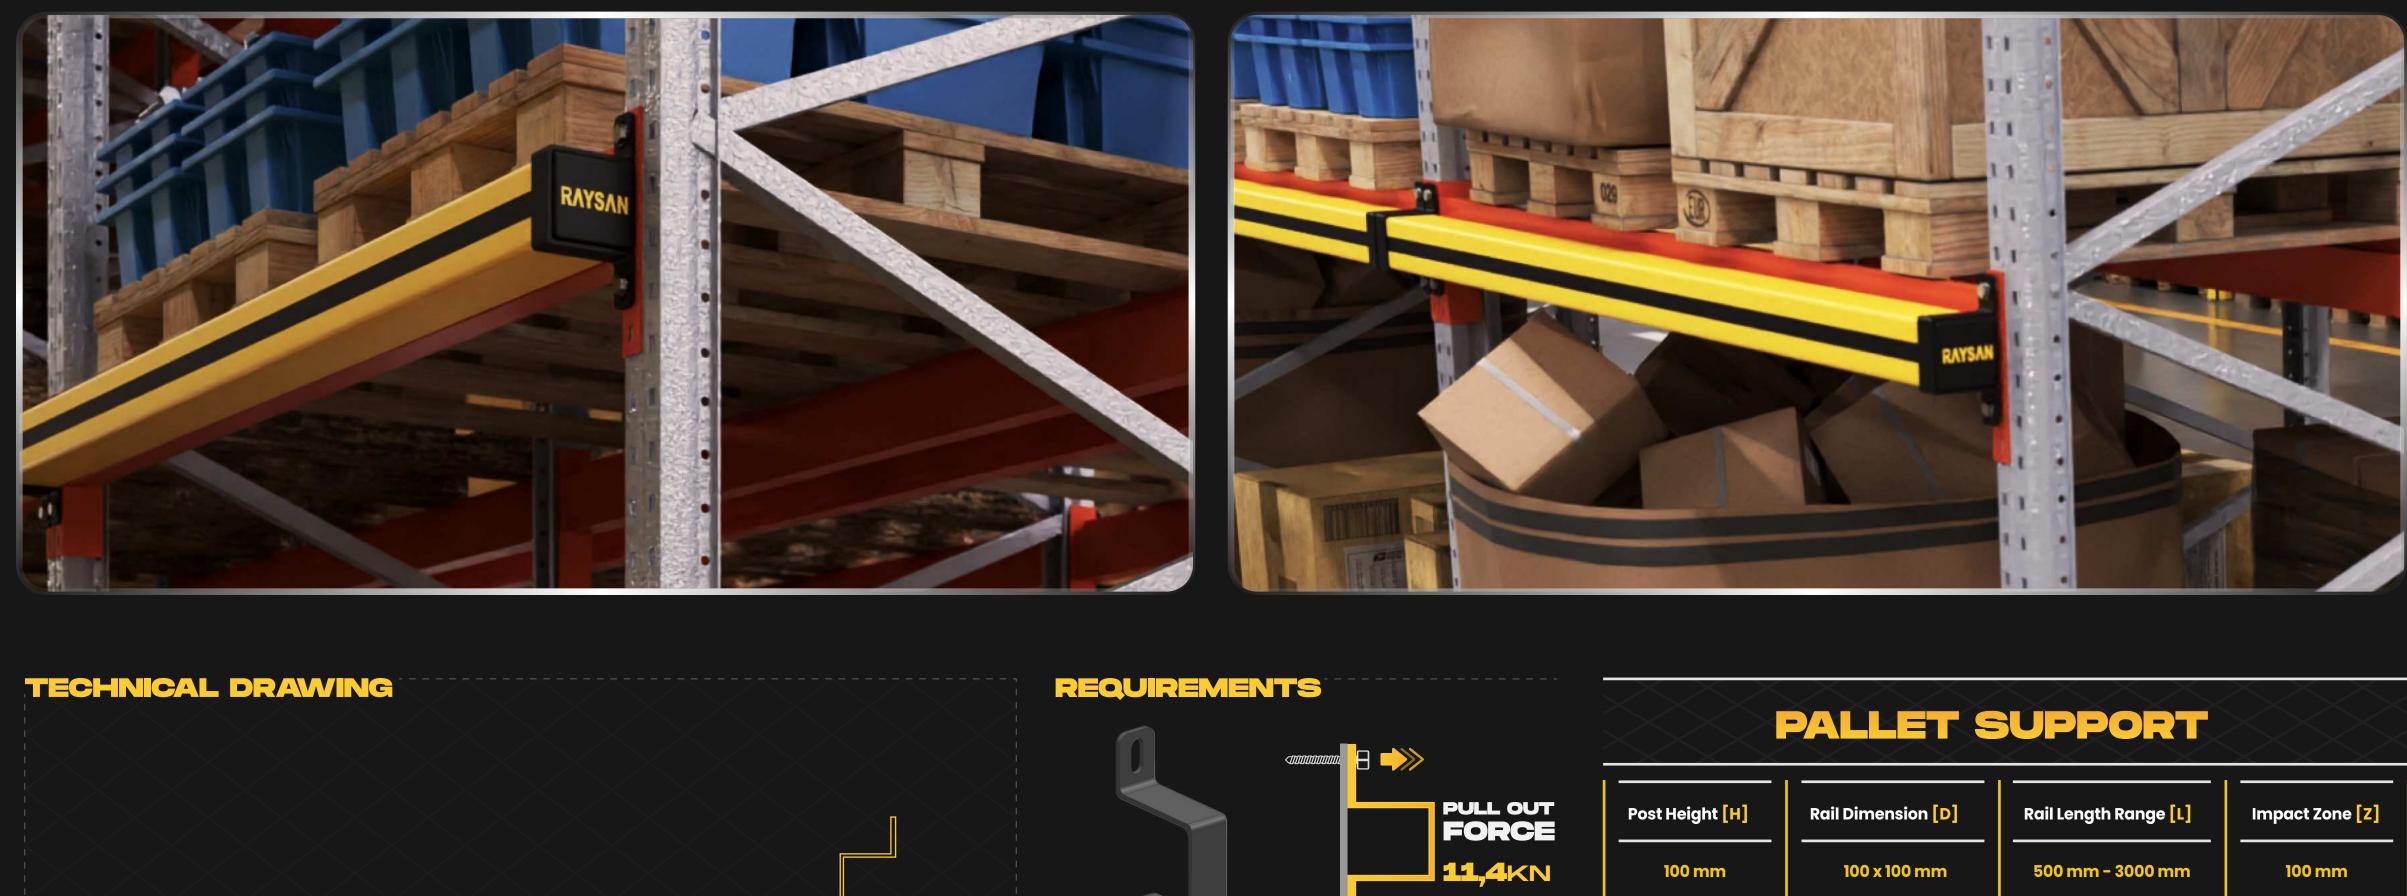

# **ALLET SUPPORT** BARRER

DESIGNED FOR EASY INSTALLATION, IDEAL FOR STORAGE AREAS WITH ELEVATED RACKS, IT ENSURES STABILITY AND SAFETY BY SECURELY CONTAINING GOODS AND REDUCING THE RISK OF ACCIDENTAL FALLS. ITS DURABLE CONSTRUCTION PROVIDES LONG-TERM PROTECTION, ENHANCING OPERATIONAL EFFICIENCY AND SAFEGUARDING BOTH INVENTORY AND WORKERS.

\*Please note that the RAL and PANTONE colours listed are the closest match to standard RAYSAN colours, but may not be exact matches of the actual product colour and should be used for guidance only.

| PULL OUT<br>FORCE<br>11,4KN |  |
|-----------------------------|--|
|                             |  |