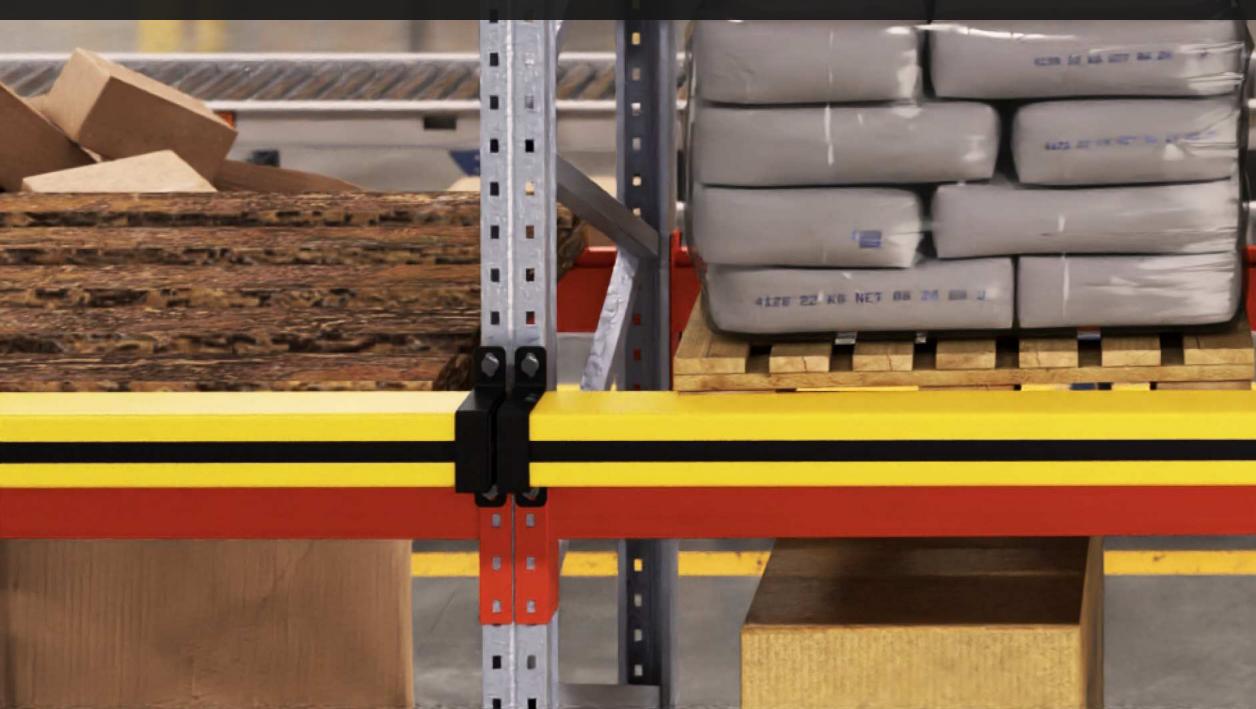

# **ALLET SUPPORT** BARRER

DESIGNED FOR EASY INSTALLATION, IDEAL FOR STORAGE AREAS WITH ELEVATED RACKS, IT ENSURES STABILITY AND SAFETY BY SECURELY CONTAINING GOODS AND REDUCING THE RISK OF ACCIDENTAL FALLS. ITS DURABLE CONSTRUCTION PROVIDES LONG-TERM PROTECTION, ENHANCING OPERATIONAL EFFICIENCY AND SAFEGUARDING BOTH INVENTORY AND WORKERS.