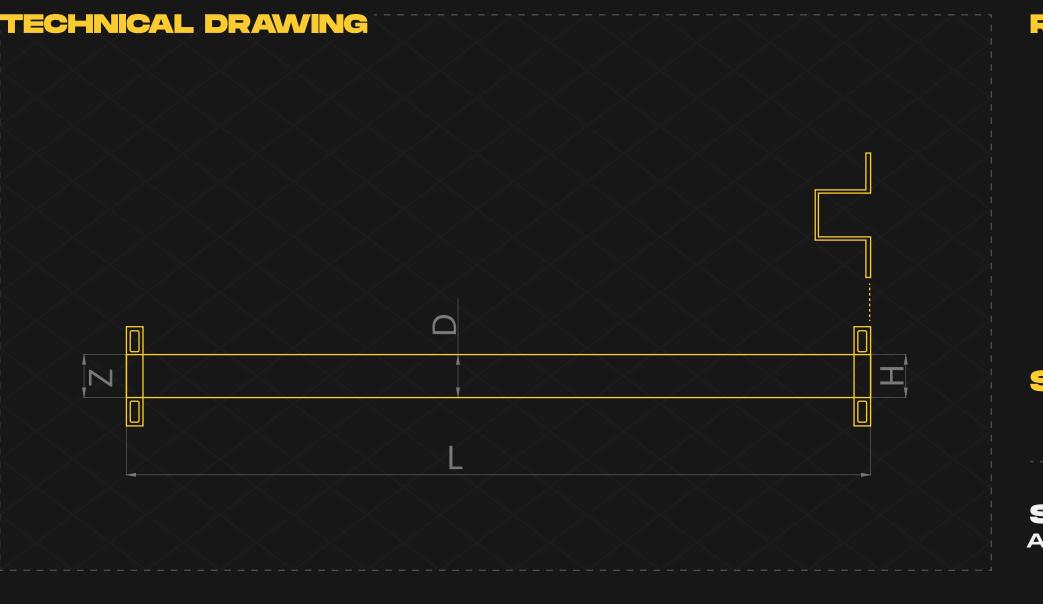

# **ALLET SUPPORT** BARRER

DESIGNED FOR EASY INSTALLATION, IDEAL FOR STORAGE AREAS WITH ELEVATED RACKS, IT ENSURES STABILITY AND SAFETY BY SECURELY CONTAINING GOODS AND REDUCING THE RISK OF ACCIDENTAL FALLS. ITS DURABLE CONSTRUCTION PROVIDES LONG-TERM PROTECTION, ENHANCING OPERATIONAL EFFICIENCY AND SAFEGUARDING BOTH INVENTORY AND WORKERS.

## RAYSAN