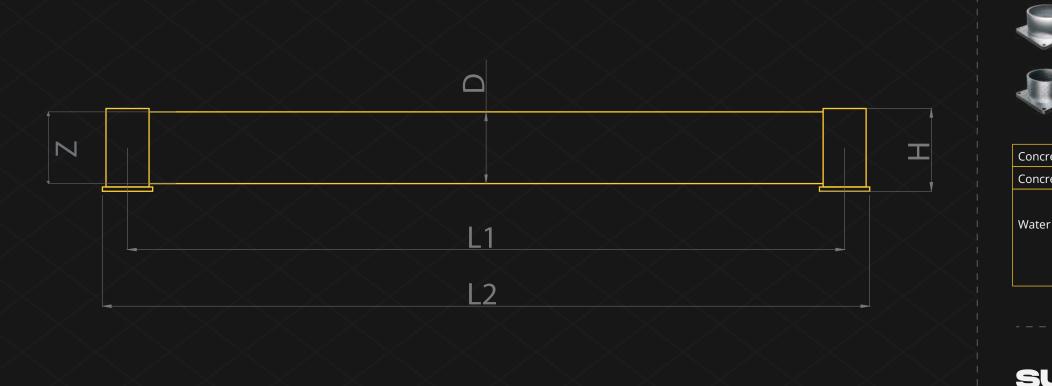

#### TECHNICAL DRAWING

Water

\*Please note that the RAL and PANTONE colours listed are the closest match to standard RAYSAN colours, but may not be exact matches of the actual product colour and should be used for guidance only.