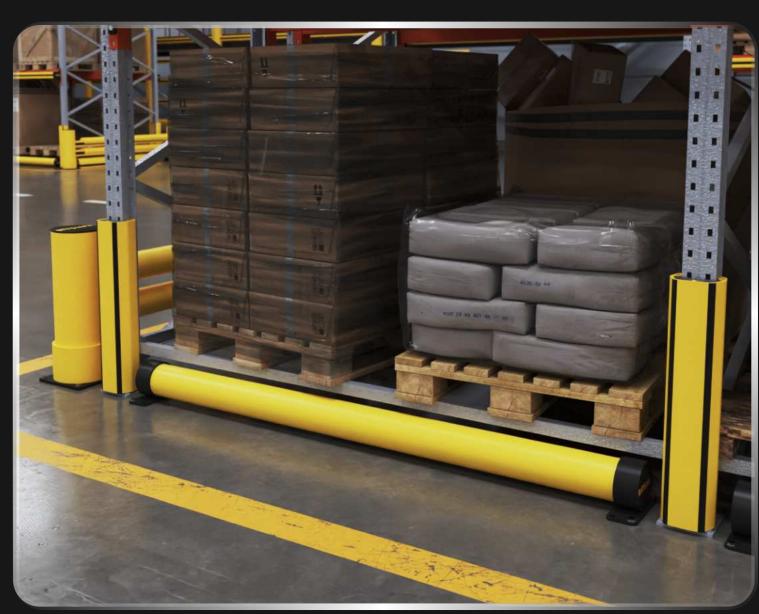

### GUDE BARRER

DESIGNED FOR VERSATILE USE BOTH INDOORS AND OUTDOORS, THE GUIDE BARRIER EFFECTIVELY REDIRECTS TRAFFIC, ENSURING SMOOTH AND ORGANIZED MOVEMENT WITHIN INDUSTRIAL AND WAREHOUSE ENVIRONMENTS. WHETHER USED TO GUIDE VEHICLES, IT HELPS PREVEN CONGESTION AND MAINTAIN CLEAR PATHWAYS, IMPROVING SAFETY AND OPERATIONAL EFFICIENCY. ITS DURABLE CONSTRUCTION WITHSTANDS VARIOUS CONDITIONS, MAKING IT IDEAL FOR BOTH INDOOR AND OUTDOOR USE WHILE ENSURING LONG-LASTING PERFORMANCE.