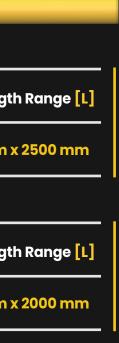

DE

| Post Dimension [D] | Post Height [H] | Rail Lengtl |
|--------------------|-----------------|-------------|
| Ø200 mm            | 225 mm          | 500 mm >    |
|                    |                 |             |
| Post Dimension [D] | Post Height [H] | Rail Lengt  |
| Ø125 mm            | 150 mm          | 500 mm >    |