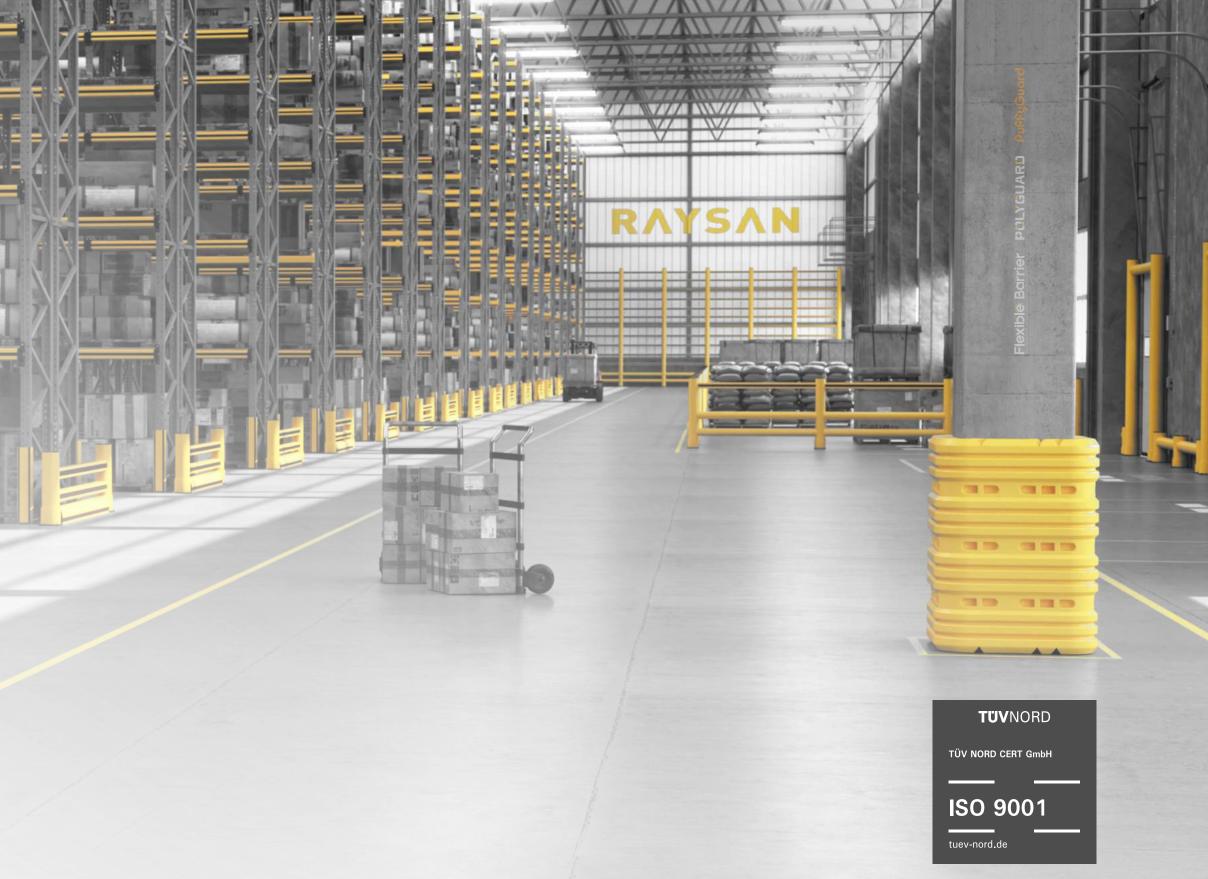

### GUDE BARRER

DESIGNED FOR VERSATILE USE BOTH INDOORS AND OUTDOORS, THE GUIDE BARRIER EFFECTIVELY REDIRECTS TRAFFIC, ENSURING SMOOTH AND ORGANIZED MOVEMENT WITHIN INDUSTRIAL AND WAREHOUSE ENVIRONMENTS. WHETHER USED TO GUIDE VEHICLES, IT HELPS PREVEN CONGESTION AND MAINTAIN CLEAR PATHWAYS, IMPROVING SAFETY AND OPERATIONAL EFFICIENCY. ITS DURABLE CONSTRUCTION WITHSTANDS VARIOUS CONDITIONS, MAKING IT IDEAL FOR BOTH INDOOR AND OUTDOOR USE WHILE ENSURING LONG-LASTING PERFORMANCE.

BUILDING ANDCORRIDORMACHINERYEQUIPMENTAND WALLPROTECTIONSAFEGUARDSDEFENSESSOLUTIONS

Value Nature and People