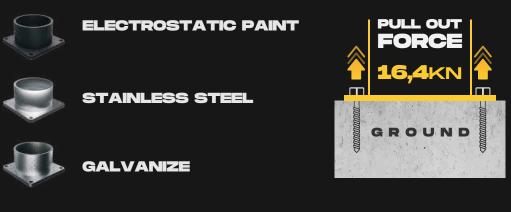

#### FIXING REQUIREMENTS

| ete Quality                    | Minimum C25/30                                                                                                                                                                                                                                                     |  |
|--------------------------------|--------------------------------------------------------------------------------------------------------------------------------------------------------------------------------------------------------------------------------------------------------------------|--|
| ete Floor Plate Thickness [mm] | Minimum 150 mm                                                                                                                                                                                                                                                     |  |
| and Humidity                   | <ul> <li>Steel [standart] : Suitable for dry indoor use only.</li> <li>Galvanize : Can be used in most outdoor<br/>environments.</li> <li>Stainless Steel : Ideal for outdoor use or<br/>environments with frequent exposure to<br/>water and humidity.</li> </ul> |  |