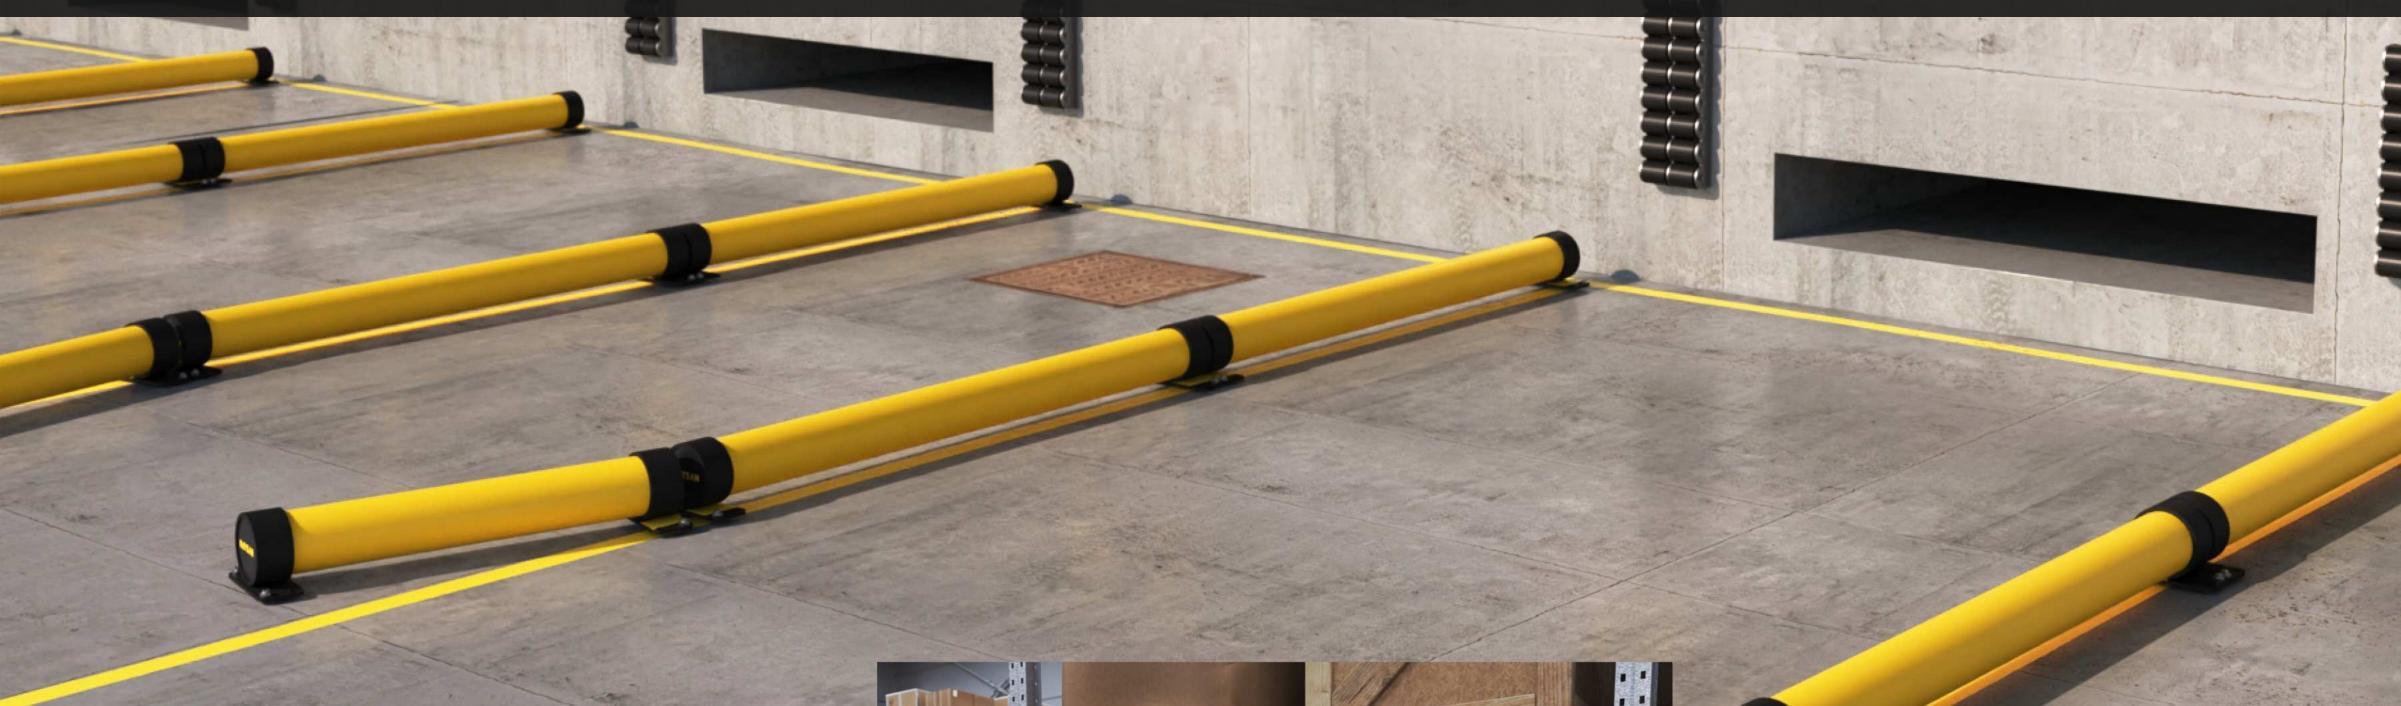

### GUDE BARRER

DESIGNED FOR VERSATILE USE BOTH INDOORS AND OUTDOORS, THE GUIDE BARRIER EFFECTIVELY REDIRECTS TRAFFIC, ENSURING SMOOTH AND ORGANIZED MOVEMENT WITHIN INDUSTRIAL AND WAREHOUSE ENVIRONMENTS. WHETHER USED TO GUIDE VEHICLES, IT HELPS PREVEN CONGESTION AND MAINTAIN CLEAR PATHWAYS, IMPROVING SAFETY AND OPERATIONAL EFFICIENCY. ITS DURABLE CONSTRUCTION WITHSTANDS VARIOUS CONDITIONS, MAKING IT IDEAL FOR BOTH INDOOR AND OUTDOOR USE WHILE ENSURING LONG-LASTING PERFORMANCE.

#### MODULAR

Thanks to its modular design, our barrier effortlessly adapts to the changing needs of your facility. This flexible solution is extremely easy to install, assemble, disassemble, relocate and organize.