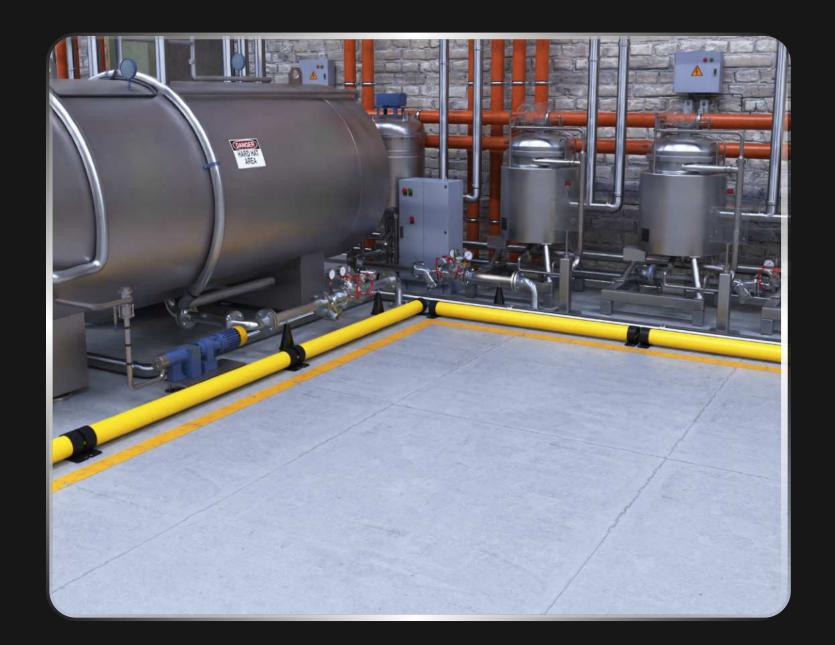

### GUDE BARRER

DESIGNED FOR VERSATILE USE BOTH INDOORS AND OUTDOORS, THE GUIDE BARRIER EFFECTIVELY REDIRECTS TRAFFIC, ENSURING SMOOTH AND ORGANIZED MOVEMENT WITHIN INDUSTRIAL AND WAREHOUSE ENVIRONMENTS. WHETHER USED TO GUIDE VEHICLES, IT HELPS PREVEN CONGESTION AND MAINTAIN CLEAR PATHWAYS, IMPROVING SAFETY AND OPERATIONAL EFFICIENCY. ITS DURABLE CONSTRUCTION WITHSTANDS VARIOUS CONDITIONS, MAKING IT IDEAL FOR BOTH INDOOR AND OUTDOOR USE WHILE ENSURING LONG-LASTING PERFORMANCE.

#### **ANTIBACTERIAL**

Our barriers have an exceptional chemical formula that prevents them from having any chemical reaction with the substances they come into contact with.

EXPERIENCE UNPARALLELED STRENGTH WITH OUR ADVANCED POLYMER, CRAFTED FROM A PREMIUM BLEND OF SOPHISTICATED POLYOLEFINS AND RUBBER ADDITIVES. THIS EXCLUSIVE COMPOSITION DELIVERS UNMATCHED DURABILITY AND FLEXIBILITY. OUR CUTTING-EDGE ENGINEERING PROCESS REORIENTS THE MOLECULAR STRUCTURE DURING MANUFACTURING, ENDOWING THE BARRIER WITH A UNIQUE BUILT-IN MEMORY. THIS INNOVATIVE FEATURE ENSURES THAT THE BARRIER RECOVERS COMPLETELY AFTER IMPACTS, MAINTAINING PEAK PERFORMANCE AND RELIABILITY.