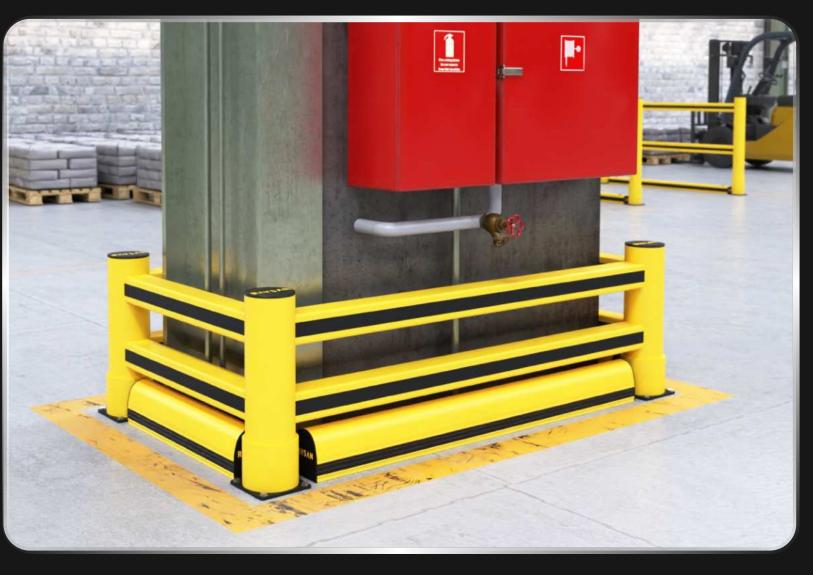

# 2R COLUMN BARRER H KERB

THIS COLUMN PROTECTION BARRIER IS DESIGNED FOR QUICK AND EASY INSTALLATION, OFFERING RELIABLE DEFENSE FOR STRUCTURAL COLUMNS IN AREAS WITH TRANSPORT AND LOADING TRAFFIC. REINFORCED WITH A KERB BARRIER, IT PROVIDES ENHANCED RESISTANCE AGAINST HEAVY IMPACTS. IT MINIMIZES DAMAGE FROM FREQUENT FORKLIFT IMPACTS, ENSURING THE LONGEVITY AND STABILITY OF COLUMNS. IDEAL FOR HIGH-TRAFFIC ENVIRONMENTS, IT ALSO HELPS MAINTAIN ORGANIZED AND CLEARLY DEFINED SPACES