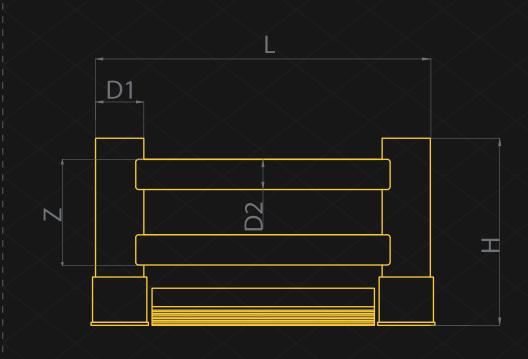

#### **TECHNICAL DRAWING**

Water

\*Please note that the RAL and PANTONE colours listed are the closest match to standard RAYSAN colours, but may not be exact matches of the actual product colour and should be used for guidance only.