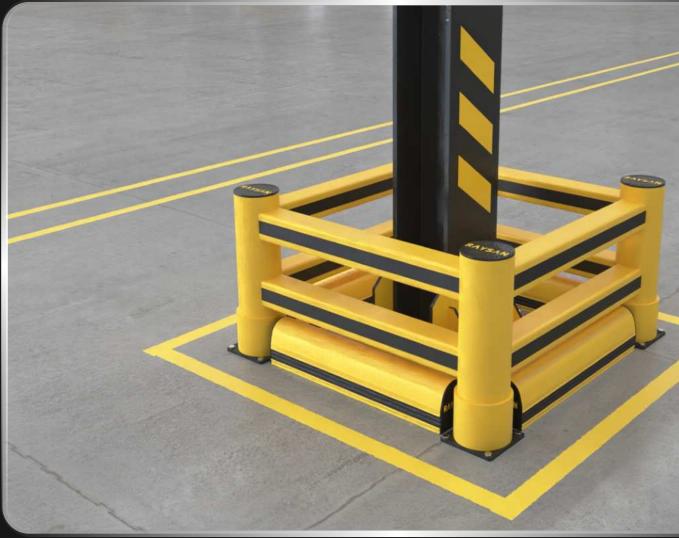

# 2R COLUMN BARRER H KERB

THIS COLUMN PROTECTION BARRIER IS DESIGNED FOR QUICK AND EASY INSTALLATION, OFFERING RELIABLE DEFENSE FOR STRUCTURAL COLUMNS IN AREAS WITH TRANSPORT AND LOADING TRAFFIC. REINFORCED WITH A KERB BARRIER, IT PROVIDES ENHANCED RESISTANCE AGAINST HEAVY IMPACTS. IT MINIMIZES DAMAGE FROM FREQUENT FORKLIFT IMPACTS, ENSURING THE LONGEVITY AND STABILITY OF COLUMNS. IDEAL FOR HIGH-TRAFFIC ENVIRONMENTS, IT ALSO HELPS MAINTAIN ORGANIZED AND CLEARLY DEFINED SPACES