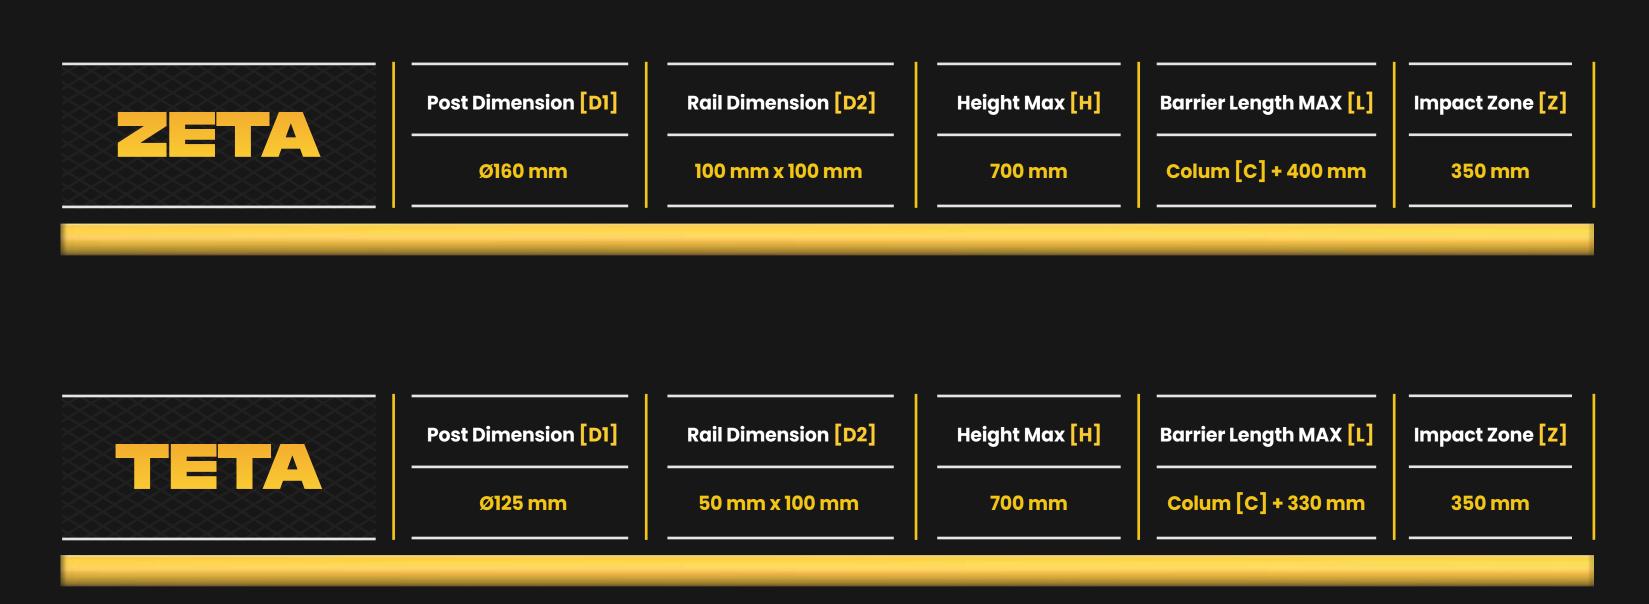

#### **TECHNICAL DRAWING**

Water

\*Please note that the RAL and PANTONE colours listed are the closest match to standard RAYSAN colours, but may not be exact matches of the actual product colour and should be used for guidance only.