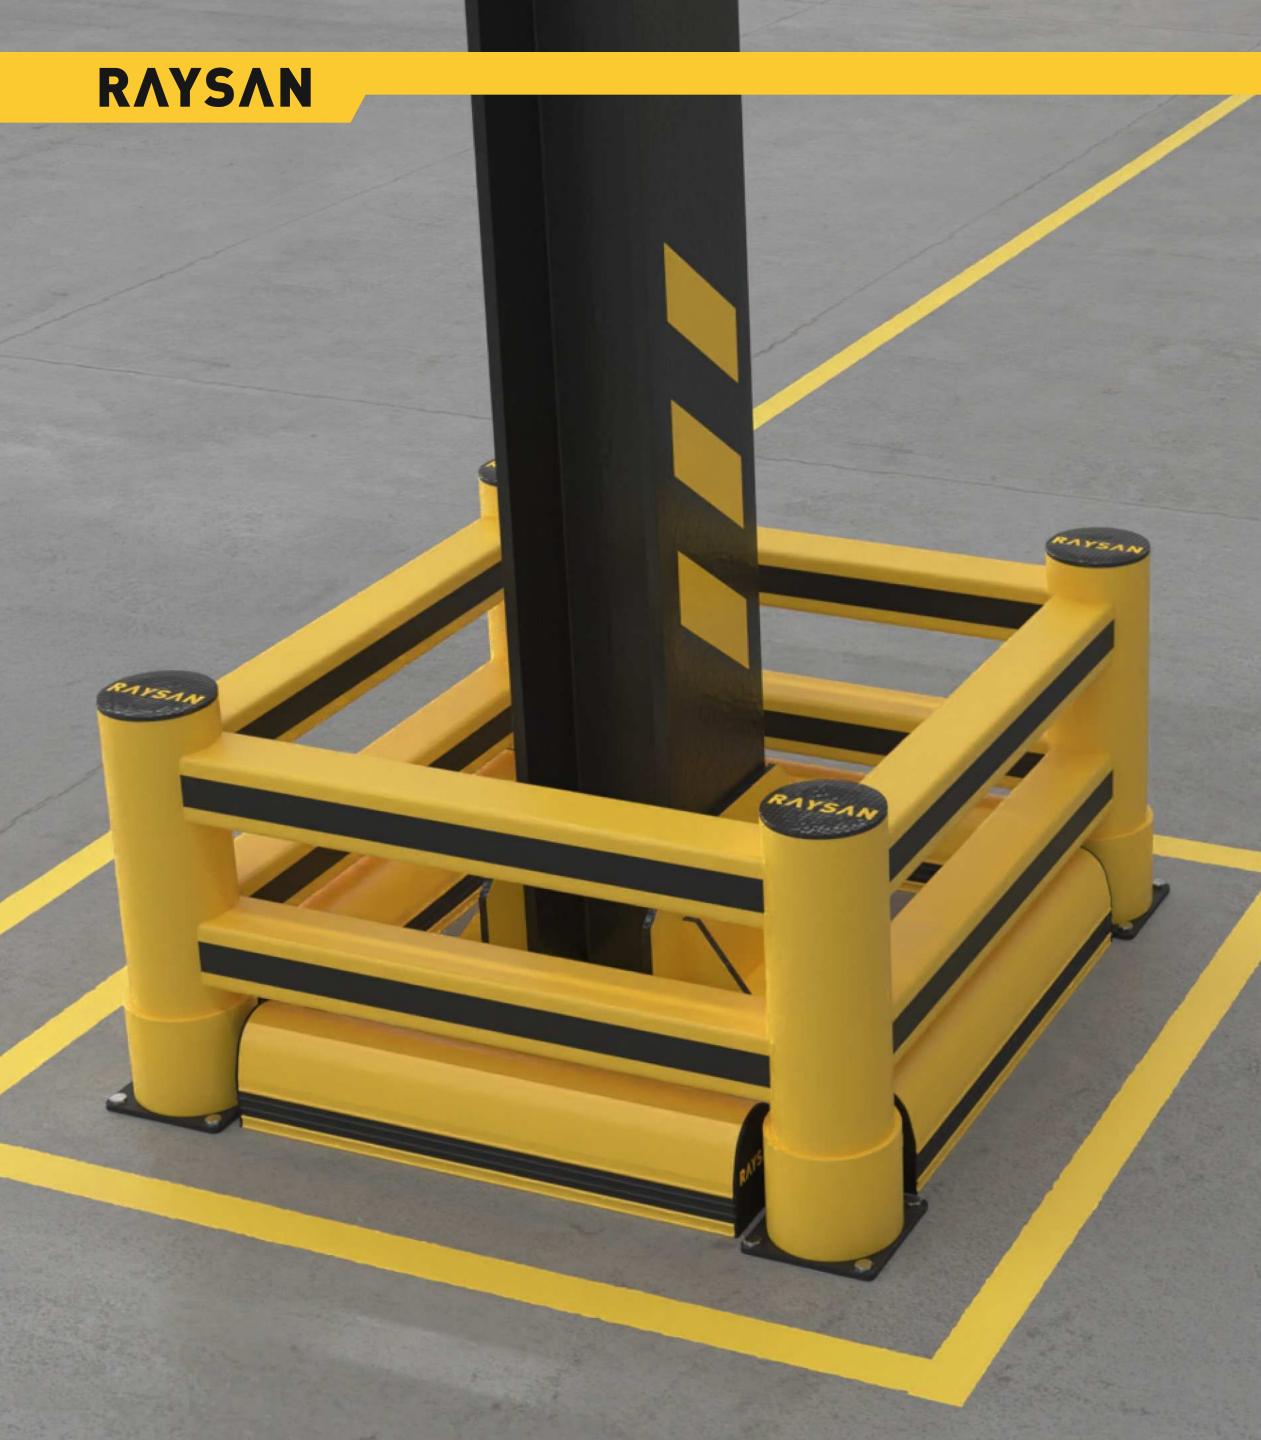

# 2R COLUMN BARRER H KERB

THIS COLUMN PROTECTION BARRIER IS DESIGNED FOR QUICK AND EASY INSTALLATION, OFFERING RELIABLE DEFENSE FOR STRUCTURAL COLUMNS IN AREAS WITH TRANSPORT AND LOADING TRAFFIC. REINFORCED WITH A KERB BARRIER, IT PROVIDES ENHANCED RESISTANCE AGAINST HEAVY IMPACTS. IT MINIMIZES DAMAGE FROM FREQUENT FORKLIFT IMPACTS, ENSURING THE LONGEVITY AND STABILITY OF COLUMNS. IDEAL FOR HIGH-TRAFFIC ENVIRONMENTS, IT ALSO HELPS MAINTAIN ORGANIZED AND CLEARLY DEFINED SPACES