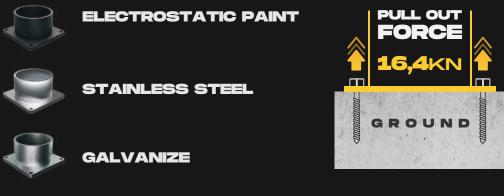

| rete Quality                    | Minimum C25/30                                                                                                                                                                                                                                                     |
|---------------------------------|--------------------------------------------------------------------------------------------------------------------------------------------------------------------------------------------------------------------------------------------------------------------|
| rete Floor Plate Thickness [mm] | Minimum 150 mm                                                                                                                                                                                                                                                     |
| r and Humidity                  | <ul> <li>Steel [standart] : Suitable for dry indoor use only.</li> <li>Galvanize : Can be used in most outdoor<br/>environments.</li> <li>Stainless Steel : Ideal for outdoor use or<br/>environments with frequent exposure to<br/>water and humidity.</li> </ul> |