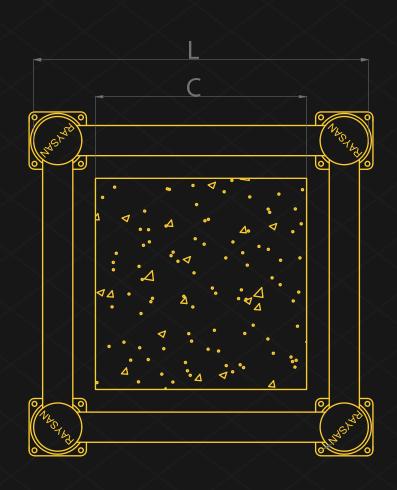

#### **TECHNICAL DRAWING**

Water

\*Please note that the RAL and PANTONE colours listed are the closest match to standard RAYSAN colours, but may not be exact matches of the actual product colour and should be used for guidance only.