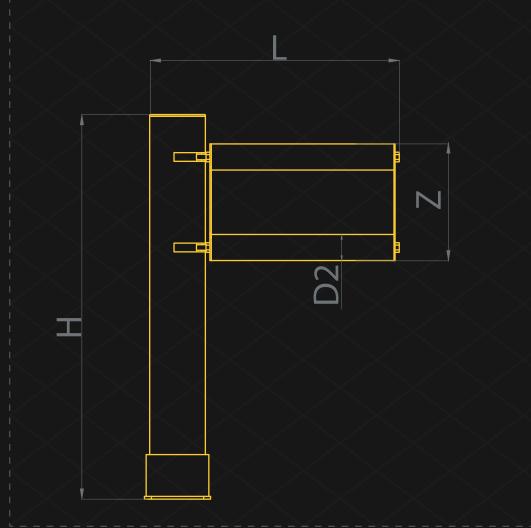

### TECHNICAL DRAWING

Wate

\*Please note that the RAL and PANTONE colours listed are the closest match to standard RAYSAN colours, but may not be exact matches of the actual product colour and should be used for guidance only.