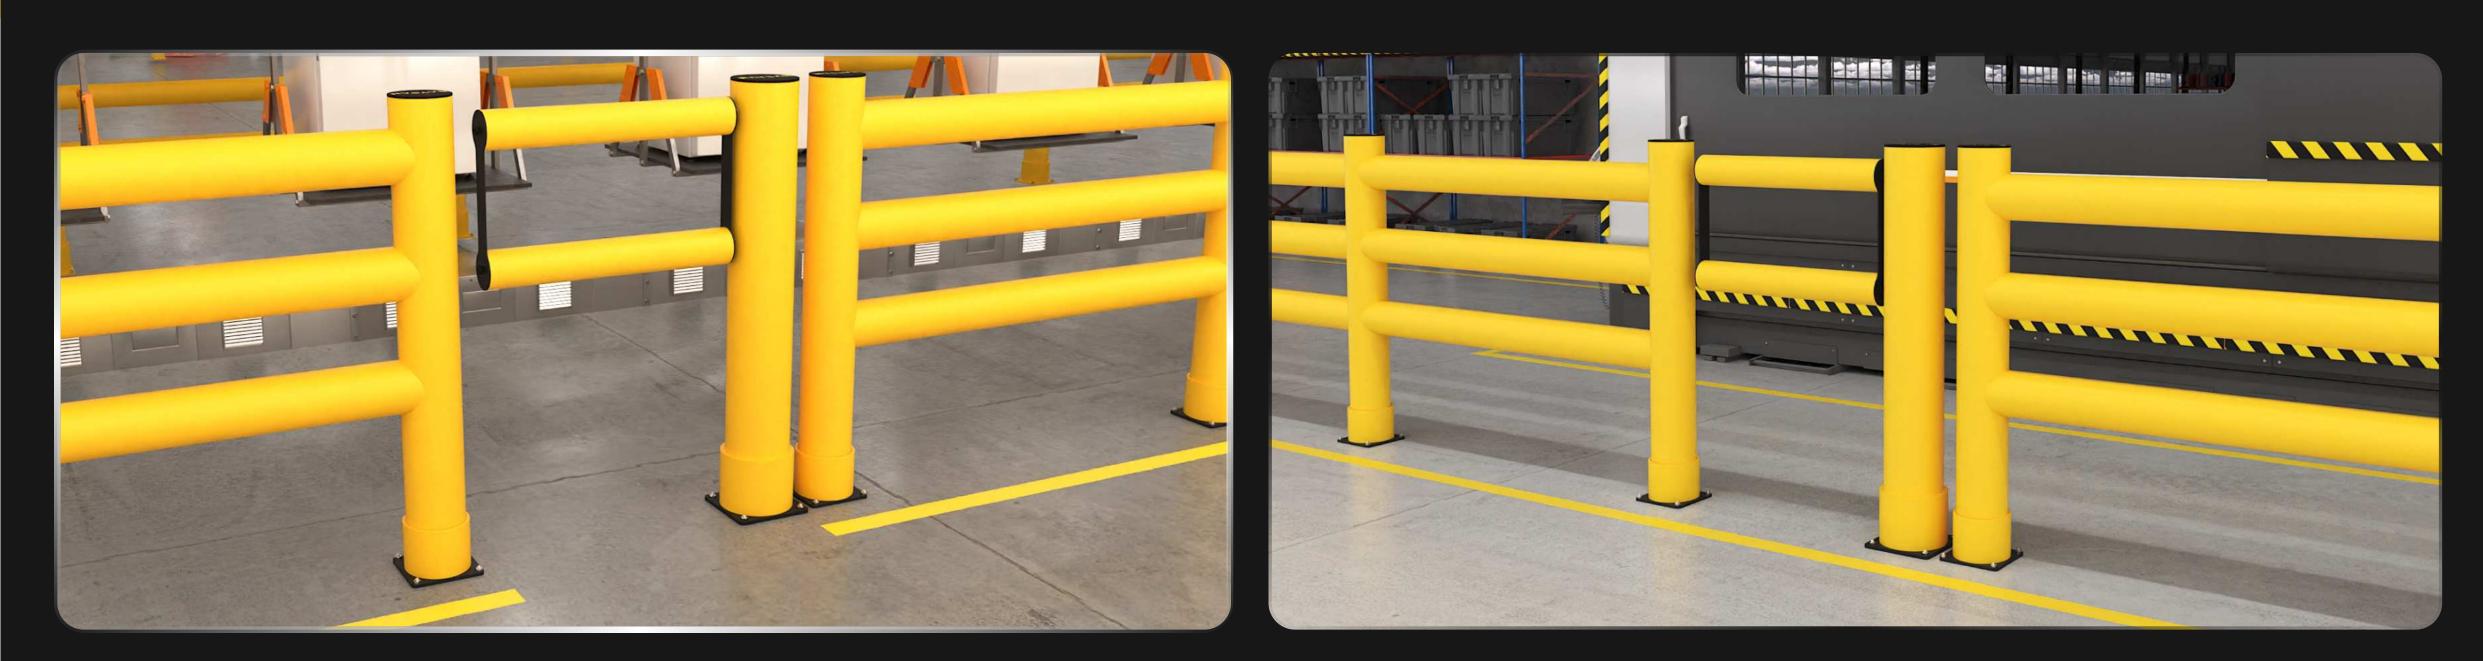

# PEDESTRIAN GATE

A PEDESTRIAN GATE IS SPECIFICALLY DESIGNED TO CONTROL AND MANAGE FOOT TRAFFIC IN INDUSTRIAL OR COMMERCIAL AREAS, PROVIDING SAFE AND SECURE ACCESS FOR AUTHORIZED INDIVIDUALS WHILE RESTRICTING ENTRY TO UNAUTHORIZED PERSONNEL. TYPICALLY LOCATED NEAR ENTRANCES OR PERIMETER FENCES, THESE GATES ENSURE PEDESTRIANS CAN ENTER AND EXIT SAFELY WITHOUT COMPROMISING SECURITY OR DISRUPTING VEHICLE TRAFFIC. THE GATE'S **ROBUST DESIGN OFFERS PROTECTION AGAINST UNAUTHORIZED ACCESS** AND ENHANCES OVERALL SAFETY BY CREATING CLEAR SEPARATION BETWEEN PEDESTRIAN AND VEHICLE ZONES.

### MODULAR

Thanks to its modular design, our barrier effortlessly adapts to the changing needs of your facility. This flexible solution is extremely easy to install, assemble, disassemble, relocate and organize.