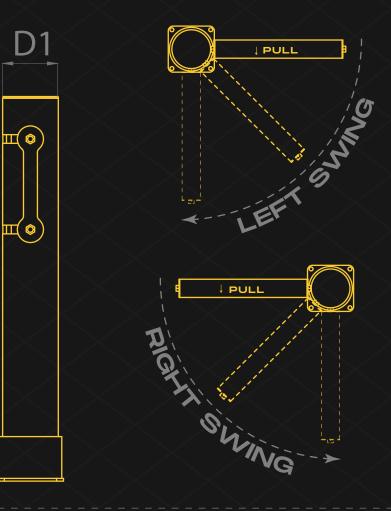

### TECHNICAL DRAWING

Wate

\*Please note that the RAL and PANTONE colours listed are the closest match to standard RAYSAN colours, but may not be exact matches of the actual product colour and should be used for guidance only.