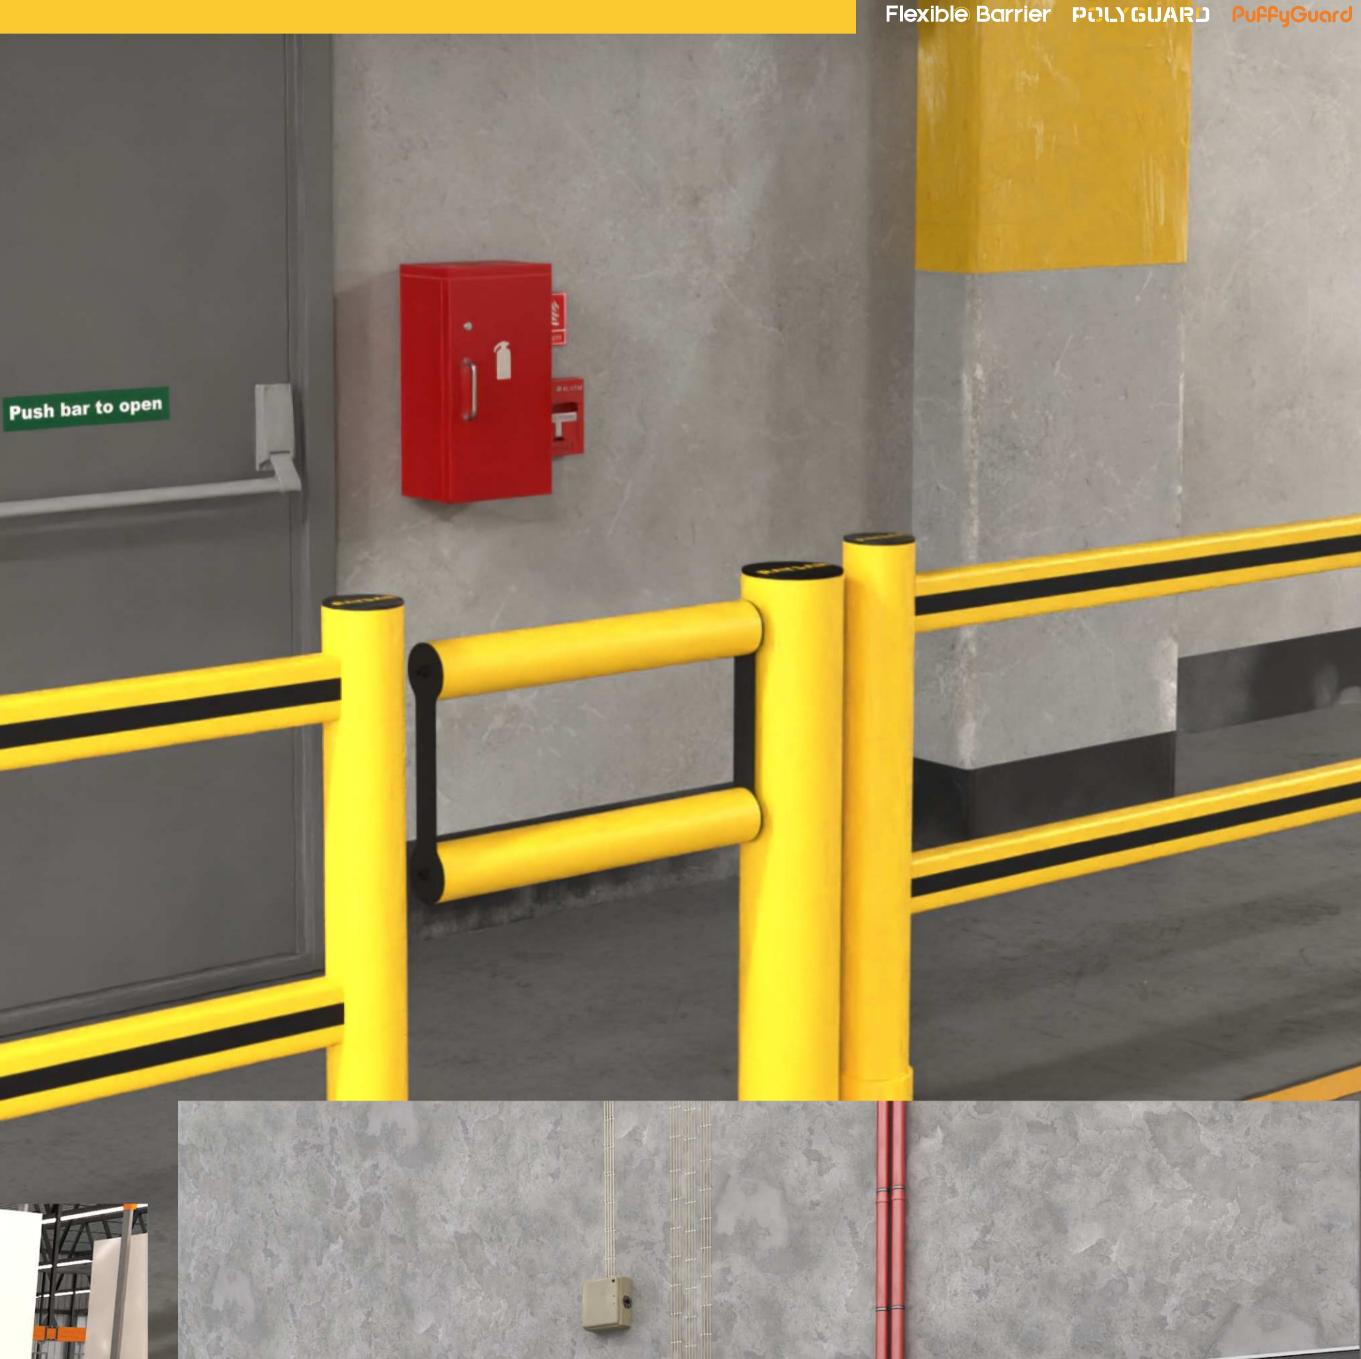

# PEDESTRIAN GATE

A PEDESTRIAN GATE IS SPECIFICALLY DESIGNED TO CONTROL AND MANAGE FOOT TRAFFIC IN INDUSTRIAL OR COMMERCIAL AREAS, PROVIDING SAFE AND SECURE ACCESS FOR AUTHORIZED INDIVIDUALS WHILE RESTRICTING ENTRY TO UNAUTHORIZED PERSONNEL. TYPICALLY LOCATED NEAR ENTRANCES OR PERIMETER FENCES, THESE GATES ENSURE PEDESTRIANS CAN ENTER AND EXIT SAFELY WITHOUT COMPROMISING SECURITY OR DISRUPTING VEHICLE TRAFFIC. THE GATE'S **ROBUST DESIGN OFFERS PROTECTION AGAINST UNAUTHORIZED ACCESS** AND ENHANCES OVERALL SAFETY BY CREATING CLEAR SEPARATION BETWEEN PEDESTRIAN AND VEHICLE ZONES.