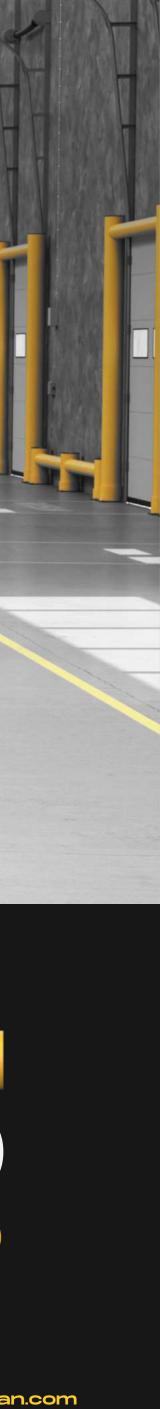

# PEDESTRIAN GATE

A PEDESTRIAN GATE IS SPECIFICALLY DESIGNED TO CONTROL AND MANAGE FOOT TRAFFIC IN INDUSTRIAL OR COMMERCIAL AREAS, PROVIDING SAFE AND SECURE ACCESS FOR AUTHORIZED INDIVIDUALS WHILE RESTRICTING ENTRY TO UNAUTHORIZED PERSONNEL. TYPICALLY LOCATED NEAR ENTRANCES OR PERIMETER FENCES, THESE GATES ENSURE PEDESTRIANS CAN ENTER AND EXIT SAFELY WITHOUT COMPROMISING SECURITY OR DISRUPTING VEHICLE TRAFFIC. THE GATE'S **ROBUST DESIGN OFFERS PROTECTION AGAINST UNAUTHORIZED ACCESS** AND ENHANCES OVERALL SAFETY BY CREATING CLEAR SEPARATION BETWEEN PEDESTRIAN AND VEHICLE ZONES.