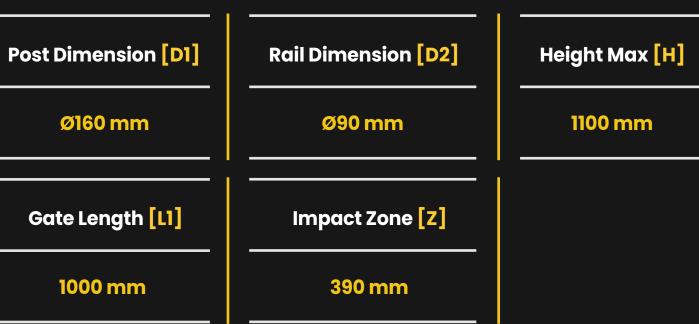

### TECHNICAL DRAWING

Wate

\*Please note that the RAL and PANTONE colours listed are the closest match to standard RAYSAN colours, but may not be exact matches of the actual product colour and should be used for guidance only.