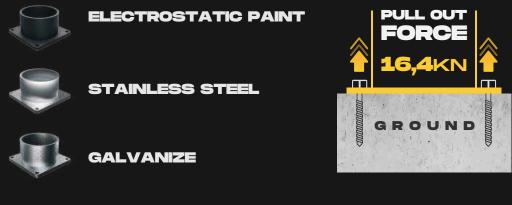

### FIXING REQUIREMENTS

| rete Quality                    | Minimum C25/30                                                                                                                                                                                                                                                     |
|---------------------------------|--------------------------------------------------------------------------------------------------------------------------------------------------------------------------------------------------------------------------------------------------------------------|
| rete Floor Plate Thickness [mm] | Minimum 150 mm                                                                                                                                                                                                                                                     |
| r and Humidity                  | <ul> <li>Steel [standart] : Suitable for dry indoor use only.</li> <li>Galvanize : Can be used in most outdoor<br/>environments.</li> <li>Stainless Steel : Ideal for outdoor use or<br/>environments with frequent exposure to<br/>water and humidity.</li> </ul> |