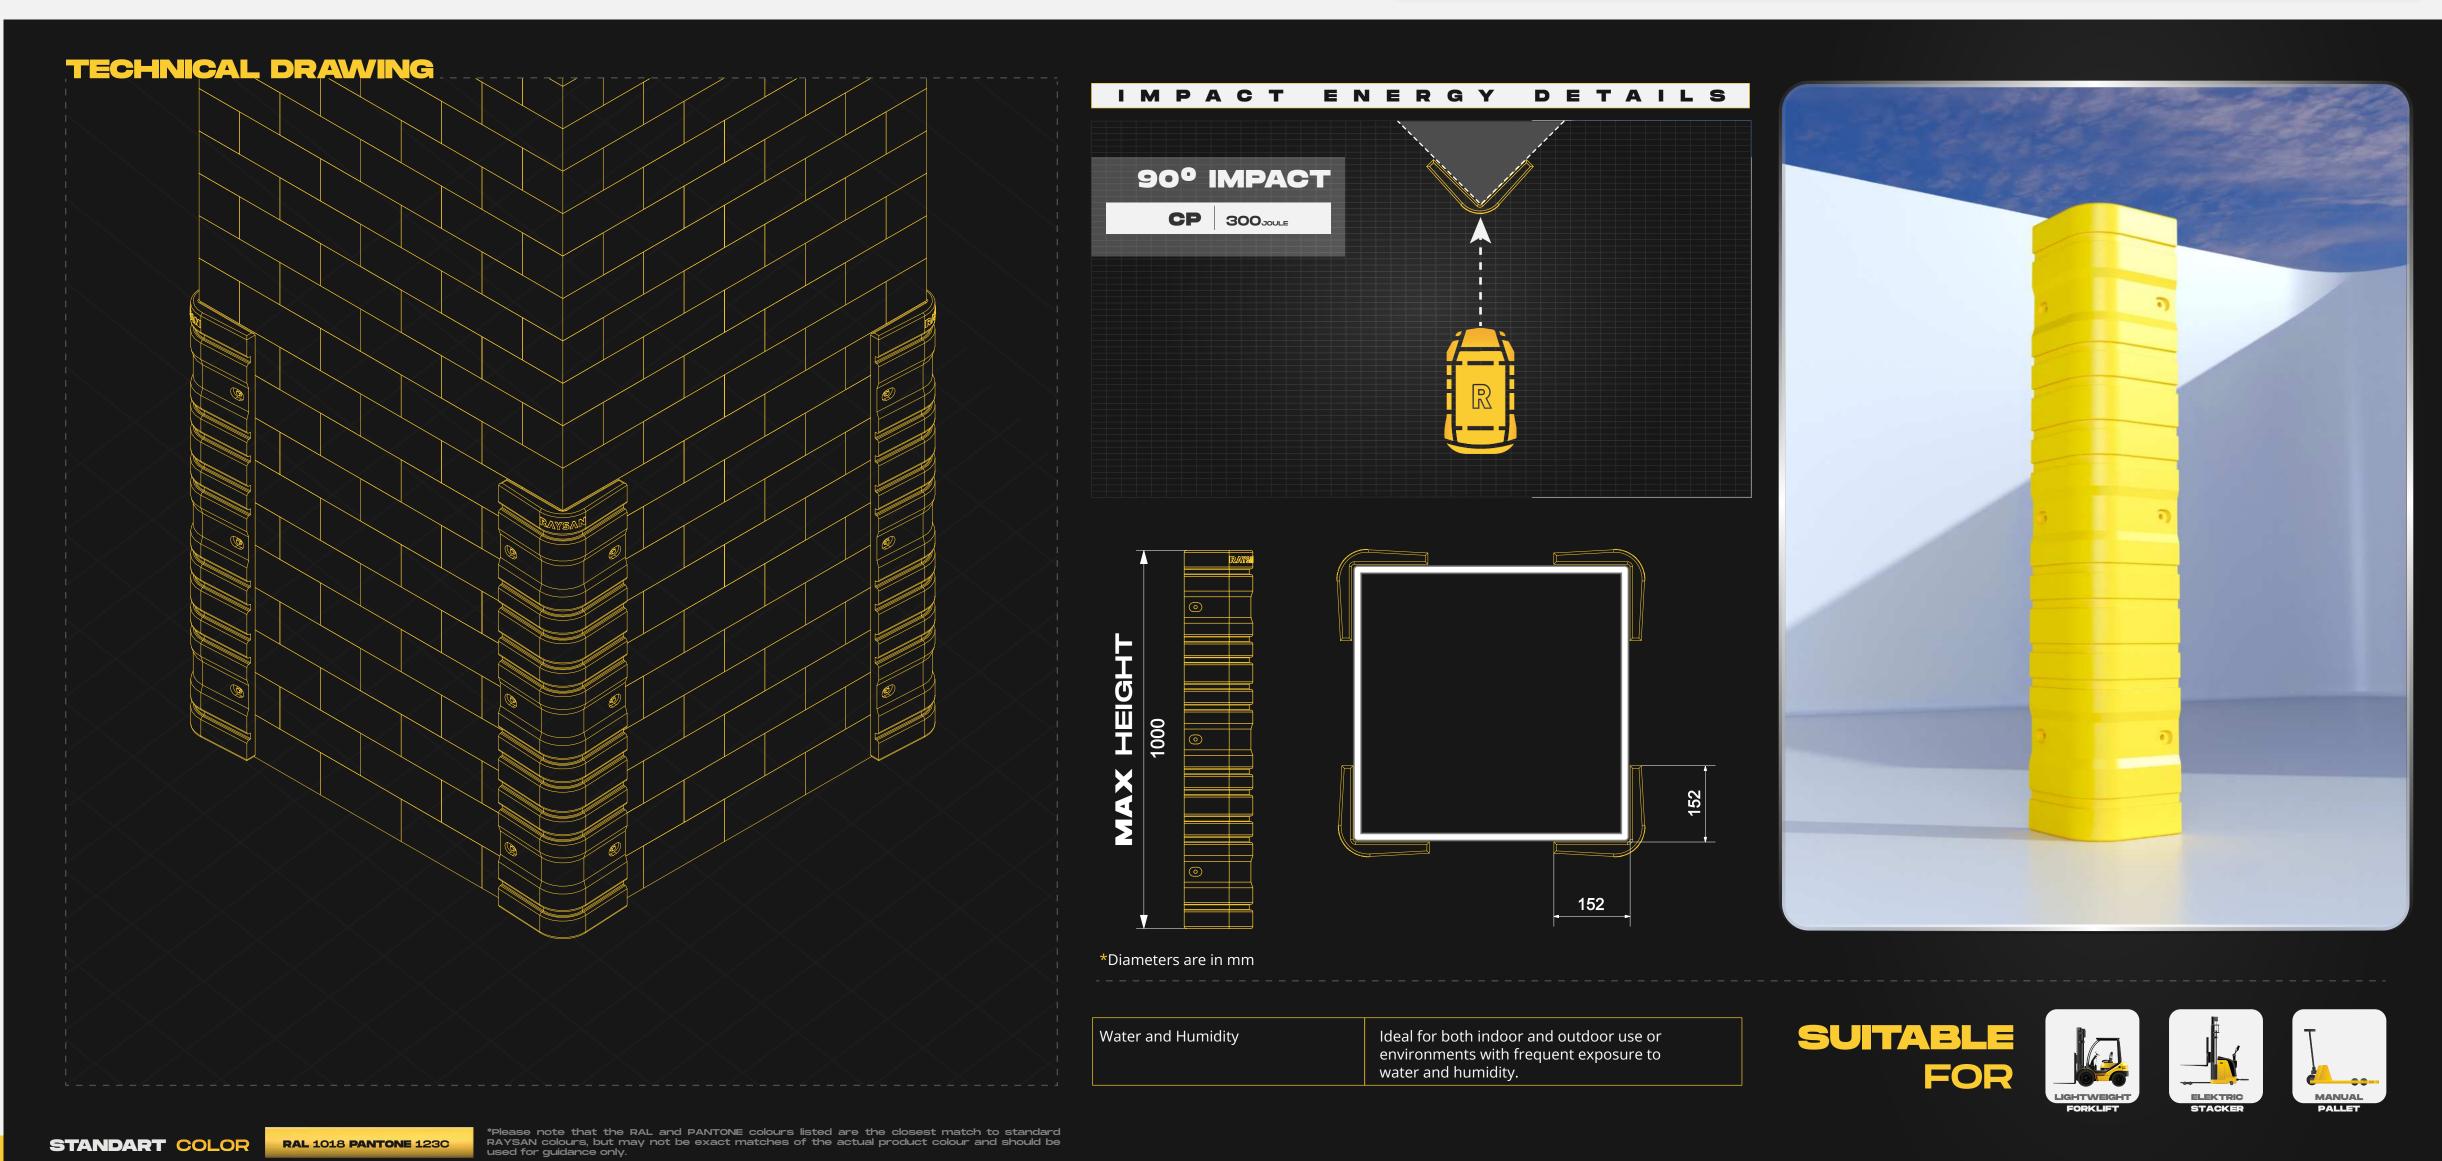

### CORNER PROTECTION

"IT IS A HIGH-PERFORMANCE CORNER PROTECTION BARRIER DESIGNED TO SAFEGUARD COLUMN EDGES FROM MID TO HIGH-LEVEL IMPACTS IN AREAS WITH FREQUENT FORKLIFT TRAFFIC, BOTH INDOORS AND OUTDOORS. ITS ADAPTABLE DESIGN ALLOWS FOR A PRECISE FIT, ENSURING MAXIMUM COVERAGE AND PROTECTION. FEATURING AN ADVANCED CUSHIONING SYSTEM, IT EFFECTIVELY ABSORBS AND DISPERSES IMPACT FORCES, MINIMIZING DAMAGE TO STRUCTURAL COLUMNS AND VEHICLES. WITH ITS DURABLE, IMPACT-RESISTANT CONSTRUCTION, IT ENHANCES WORKPLACE SAFETY, REDUCES MAINTENANCE COSTS, AND PROLONGS THE LIFESPAN OF CRITICAL INFRASTRUCTURE."

### **STRONG AND LIGHTWEIGHT**

Thanks to its unique chemical formula, our barrier surpasses steel barriers in both strength and weight. It is significantly lighter while maintaining its exceptional durability.