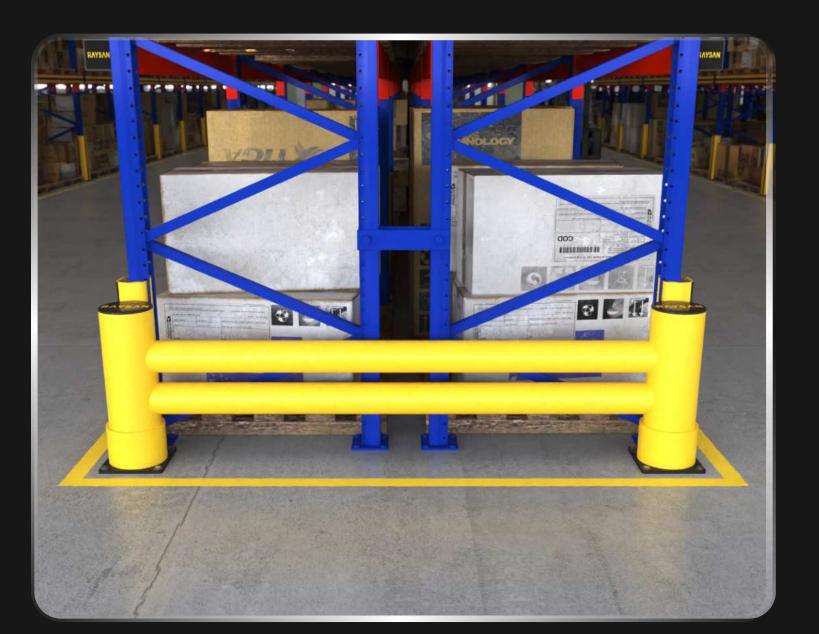

DESIGNED FOR EASY ASSEMBLY, THIS BARRIER IS IDEAL FOR MINIMIZING DAMAGE FROM VEHICLE COLLISIONS WITH LOW-LYING RACKS IN STORAGE AREAS WITH TRANSPORT AND LOADING TRAFFIC. SPECIFICALLY CRAFTED TO PROTECT RACK HEADS FROM CONSTANT IMPACTS, IT REDUCES WEAR AND TEAR CAUSED BY TRANSPORT AND STACKING VEHICLES. IT OFFERS ENHANCED RESISTANCE AGAINST FORKLIFT FORK IMPACTS AT GROUND LEVEL, ENSURING MAXIMUM DURABILITY AND PROTECTION.

#### **STRONG AND LIGHTWEIGHT**

Thanks to its unique chemical formula, our barrier surpasses steel barriers in both strength and weight. It is significantly lighter while maintaining its exceptional durability.

#### MODULAR

Thanks to its modular design, our barrier effortlessly adapts to the changing needs of your facility. This flexible solution is extremely easy to install, assemble, disassemble, relocate and organize.