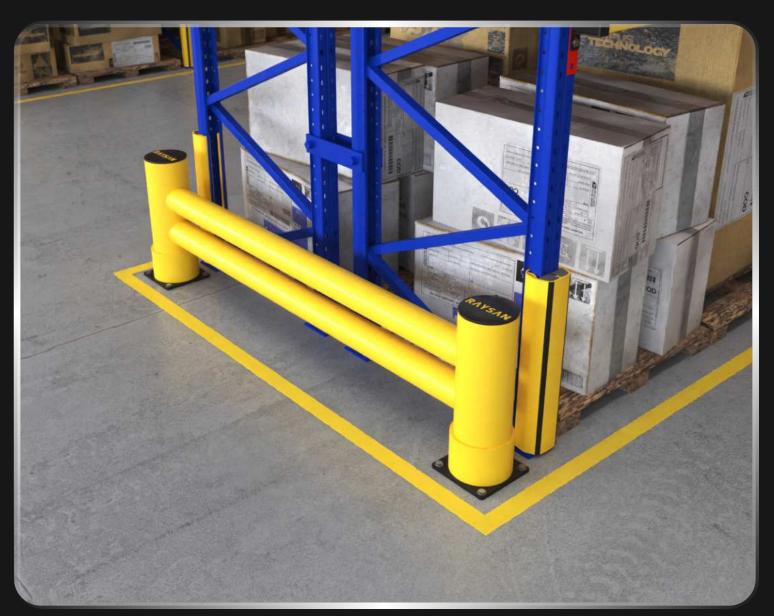

DESIGNED FOR EASY ASSEMBLY, THIS BARRIER IS IDEAL FOR MINIMIZING DAMAGE FROM VEHICLE COLLISIONS WITH LOW-LYING RACKS IN STORAGE AREAS WITH TRANSPORT AND LOADING TRAFFIC. SPECIFICALLY CRAFTED TO PROTECT RACK HEADS FROM CONSTANT IMPACTS, IT REDUCES WEAR AND TEAR CAUSED BY TRANSPORT AND STACKING VEHICLES. IT OFFERS ENHANCED RESISTANCE AGAINST FORKLIFT FORK IMPACTS AT GROUND LEVEL, ENSURING MAXIMUM DURABILITY AND PROTECTION.

#### **STRONG AND LIGHTWEIGHT**

Thanks to its unique chemical formula, our barrier surpasses steel barriers in both strength and weight. It is significantly lighter while maintaining its exceptional durability.

#### MODULAR

Thanks to its modular design, our barrier effortlessly adapts to the changing needs of your facility. This flexible solution is extremely easy to install, assemble, disassemble, relocate and organize.