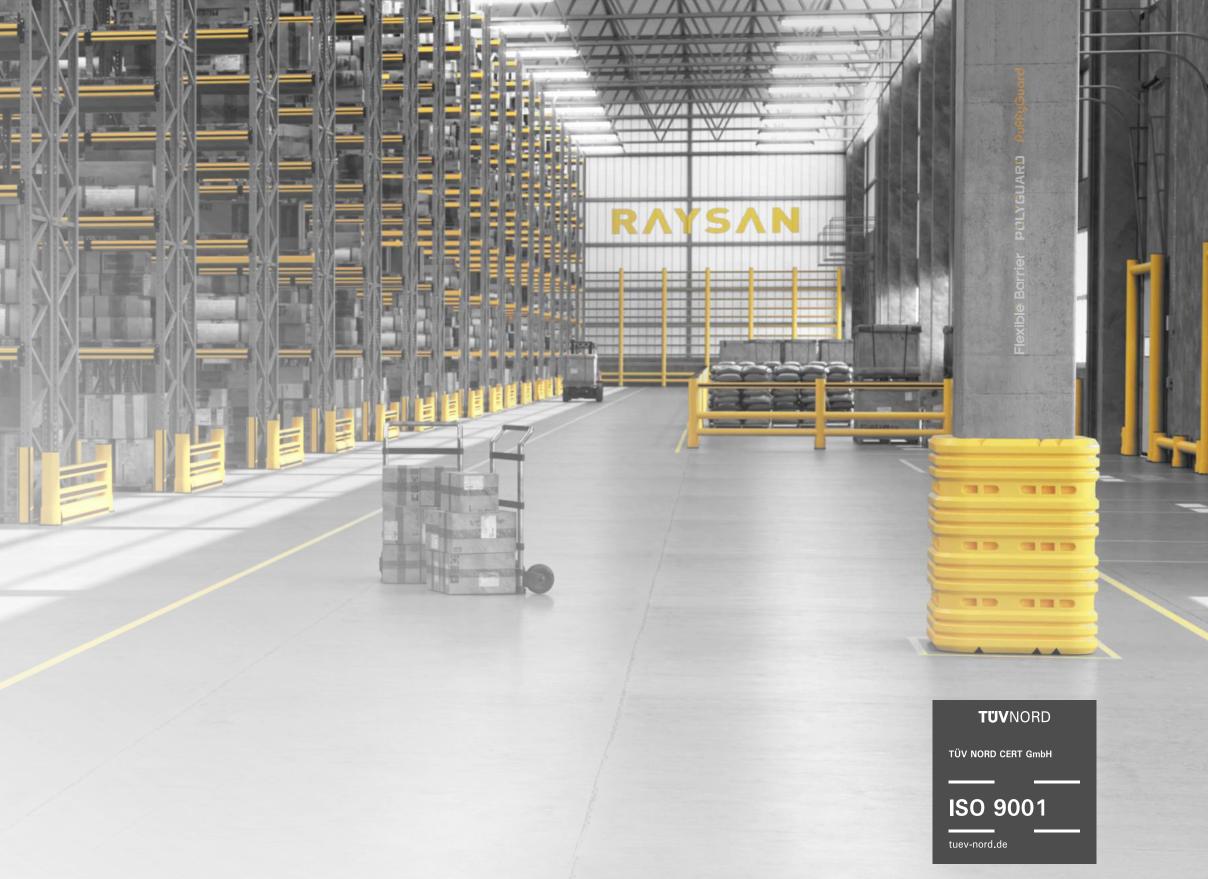

DESIGNED FOR EASY ASSEMBLY, THIS BARRIER IS IDEAL FOR MINIMIZING DAMAGE FROM VEHICLE COLLISIONS WITH LOW-LYING RACKS IN STORAGE AREAS WITH TRANSPORT AND LOADING TRAFFIC. SPECIFICALLY CRAFTED TO PROTECT RACK HEADS FROM CONSTANT IMPACTS, IT REDUCES WEAR AND TEAR CAUSED BY TRANSPORT AND STACKING VEHICLES. IT OFFERS ENHANCED RESISTANCE AGAINST FORKLIFT FORK IMPACTS AT GROUND LEVEL, ENSURING MAXIMUM DURABILITY AND PROTECTION.

BUILDING ANDWAREHOUSEEQUIPMENTPROTECTIONSAFEGUARDSSOLUTIONS

\*90° Impact on Mid Rail of Maximum Post Centres \*Results are Reflecting instantaneous Impact Values \*Does not Provide Resistance to Sharp Impacts