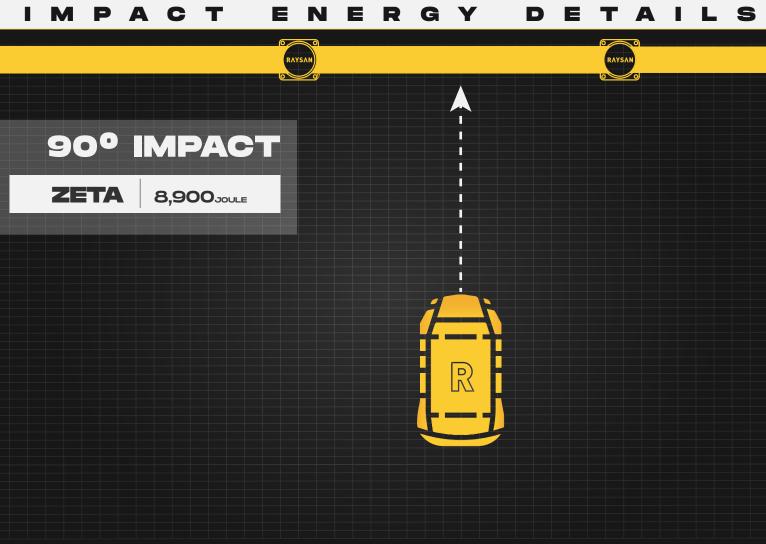

BUILDING ANDWAREHOUSEEQUIPMENTPROTECTIONSAFEGUARDSSOLUTIONS

\*90° Impact on Mid Rail of Maximum Post Centres \*Results are Reflecting instantaneous Impact Values \*Does not Provide Resistance to Sharp Impacts