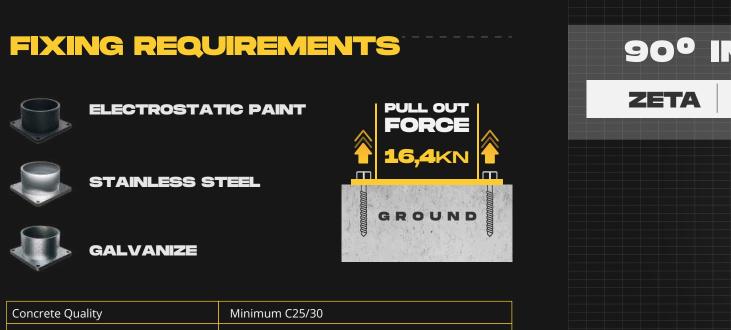

| ete Quality                    | Minimum C25/30                                                                                                                                                                                                                                                     |
|--------------------------------|--------------------------------------------------------------------------------------------------------------------------------------------------------------------------------------------------------------------------------------------------------------------|
| ete Floor Plate Thickness [mm] | Minimum 150 mm                                                                                                                                                                                                                                                     |
| and Humidity                   | <ul> <li>Steel [standart] : Suitable for dry indoor use only.</li> <li>Galvanize : Can be used in most outdoor<br/>environments.</li> <li>Stainless Steel : Ideal for outdoor use or<br/>environments with frequent exposure to<br/>water and humidity.</li> </ul> |