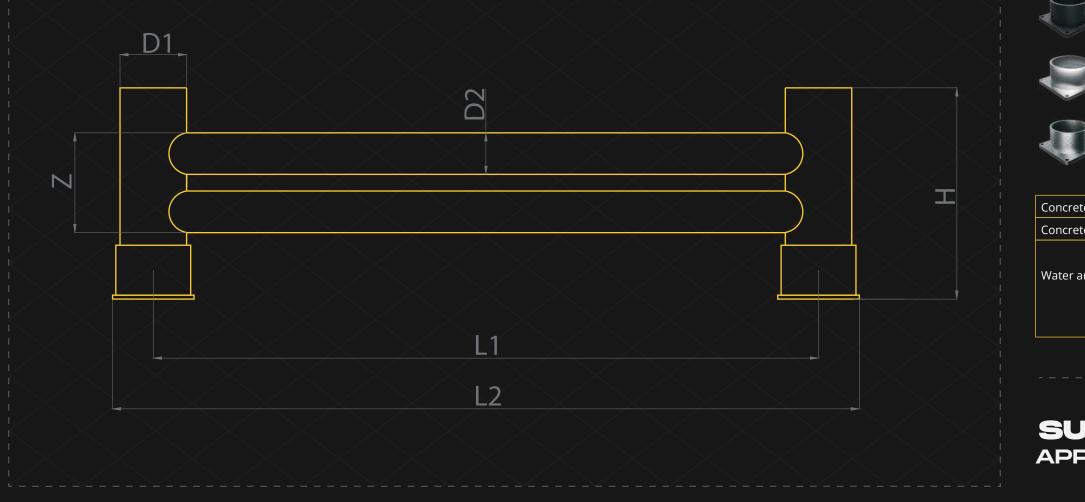

#### TECHNICAL DRAWING

\*Please note that the RAL and PANTONE colours listed are the closest match to standard RAYSAN colours, but may not be exact matches of the actual product colour and should be used for guidance only.