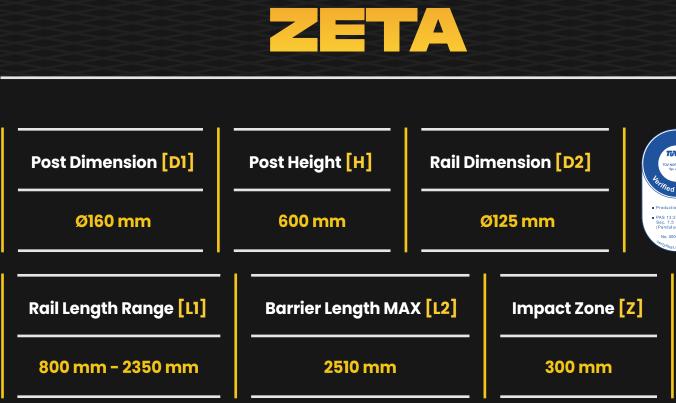

#### TECHNICAL DRAWING

\*Please note that the RAL and PANTONE colours listed are the closest match to standard RAYSAN colours, but may not be exact matches of the actual product colour and should be used for guidance only.