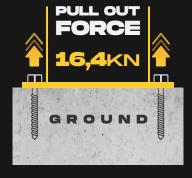

#### FIXING REQUIREMENTS

**ELECTROSTATIC PAINT** 

STAINLESS STEEL

GALVANIZE

| Concrete Quality                    | Minimum C25/30                                                                                                                                                                                                   |
|-------------------------------------|------------------------------------------------------------------------------------------------------------------------------------------------------------------------------------------------------------------|
| Concrete Floor Plate Thickness [mm] | Minimum 150 mm                                                                                                                                                                                                   |
| Water and Humidity                  | Steel [standart] : Suitable for dry indoor use only. Galvanize : Can be used in most outdoor environments. Stainless Steel : Ideal for outdoor use or environments with frequent exposure to water and humidity. |