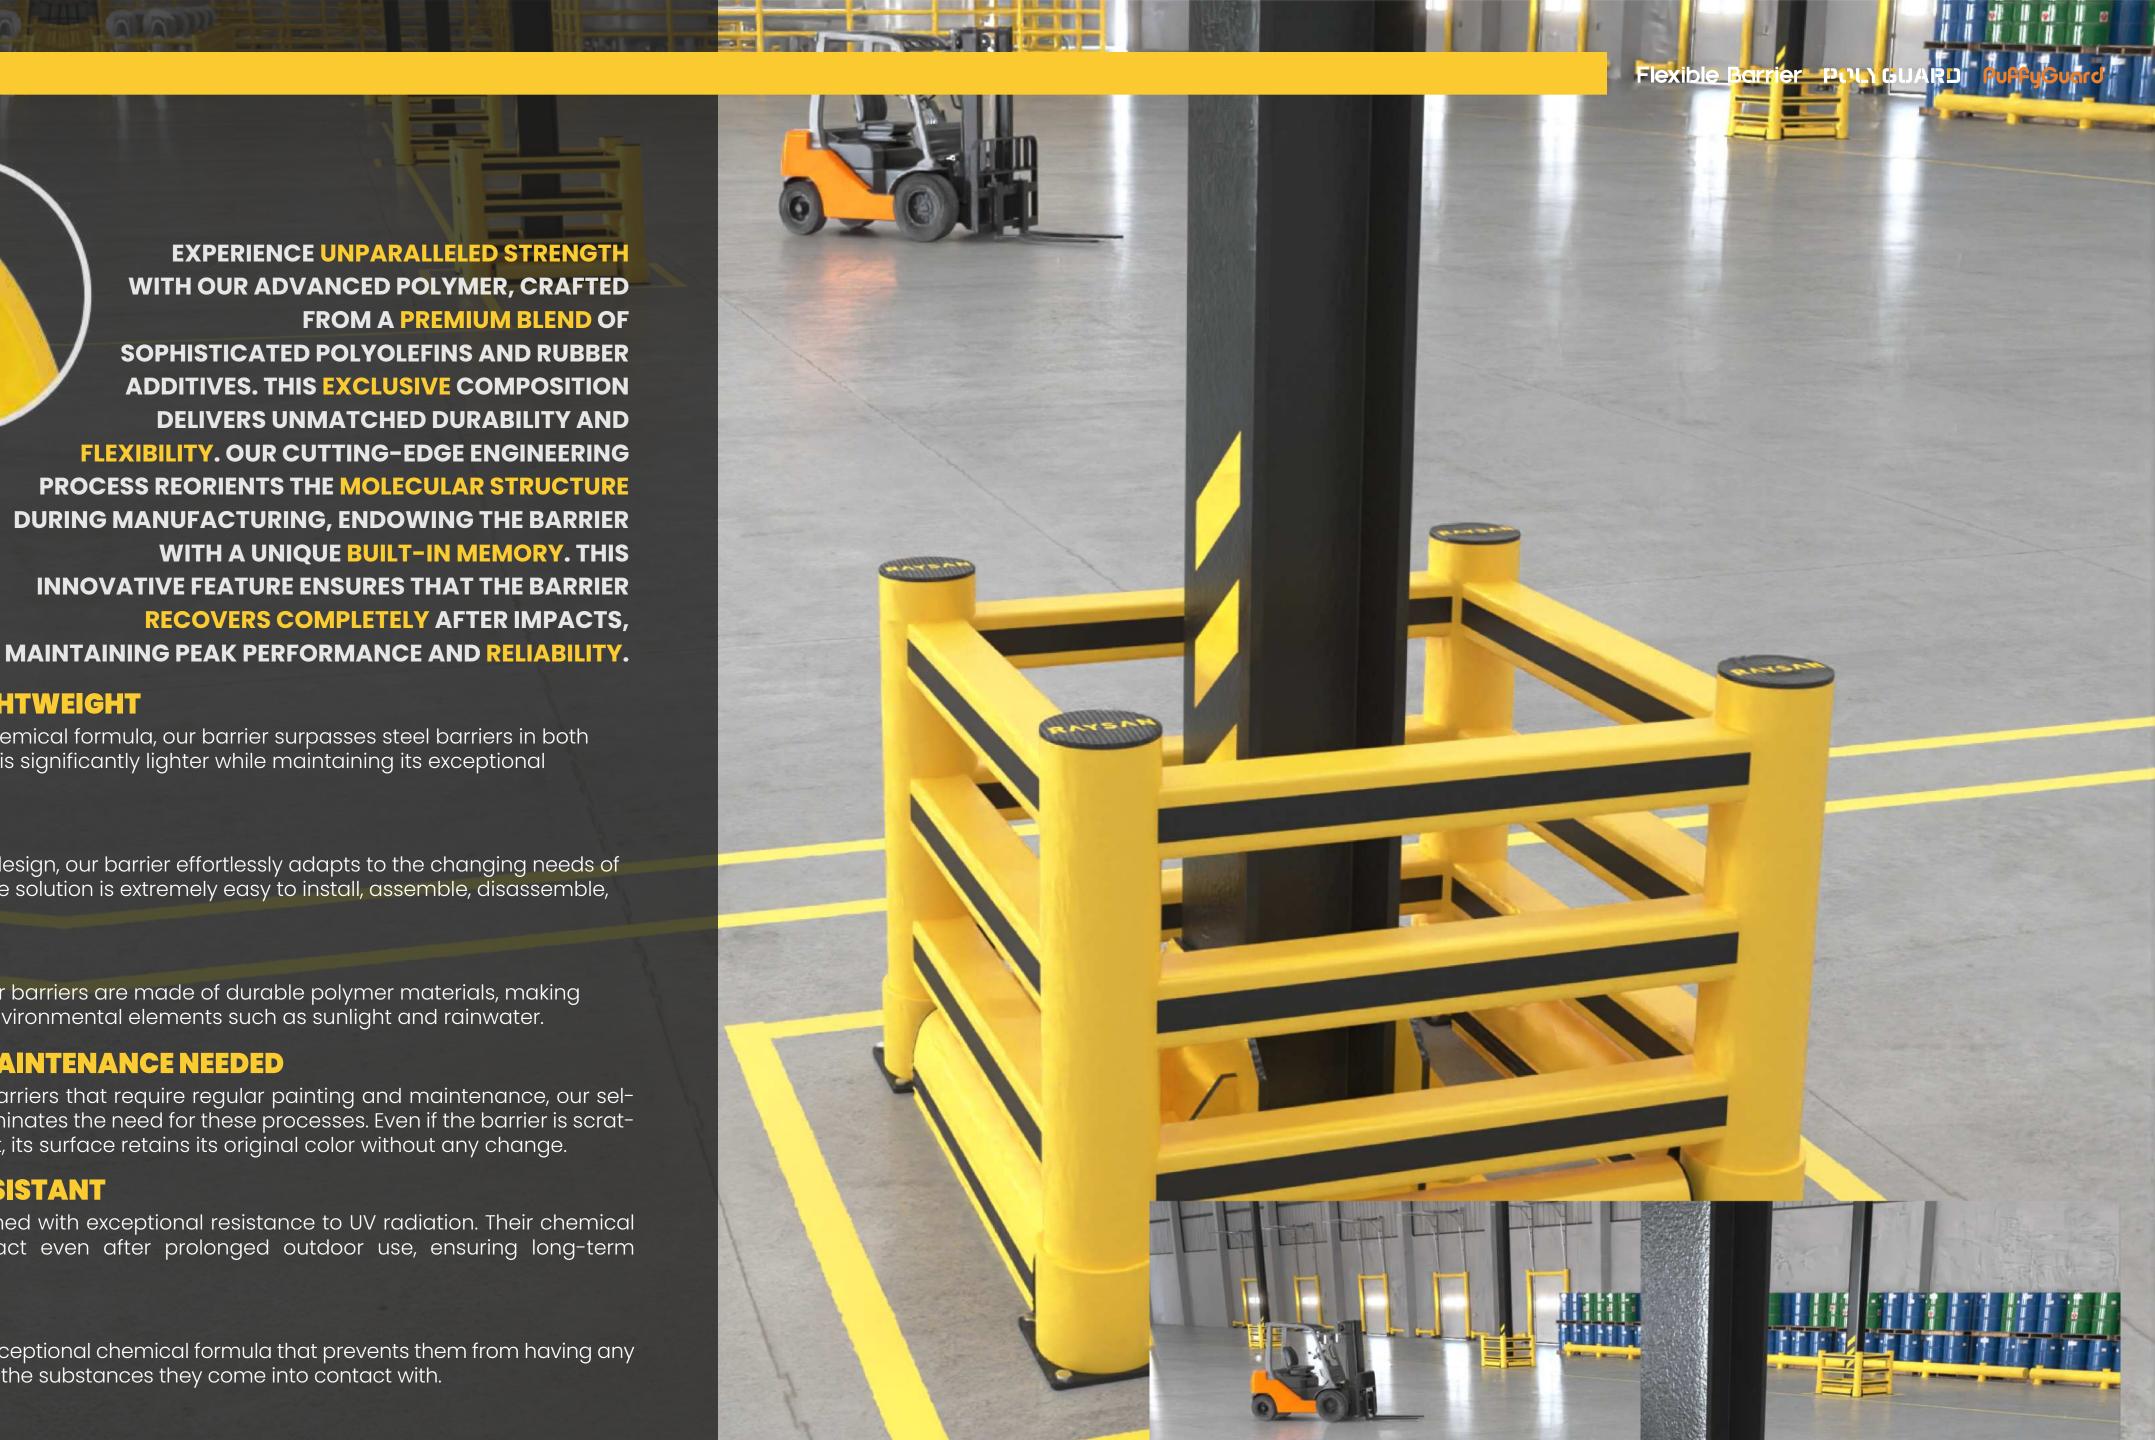

# 3R COLUMN BARRIER + KERB

THIS COLUMN PROTECTION BARRIER IS DESIGNED FOR QUICK AND EASY INSTALLATION, OFFERING RELIABLE DEFENSE FOR STRUCTURAL COLUMNS IN AREAS WITH TRANSPORT AND LOADING TRAFFIC. REINFORCED WITH A KERB BARRIER, IT PROVIDES ENHANCED RESISTANCE AGAINST HEAVY IMPACTS AT GROUND LEVEL. IT MINIMIZES DAMAGE FROM FREQUENT FORKLIFT IMPACTS, ENSURING THE LONGEVITY AND STABILITY OF COLUMNS. IDEAL FOR HIGH-TRAFFIC ENVIRONMENTS, IT ALSO HELPS MAINTAIN ORGANIZED AND CLEARLY DEFINED SPACES.

## Flexible Barrier POLYGUARD PuffyGuard