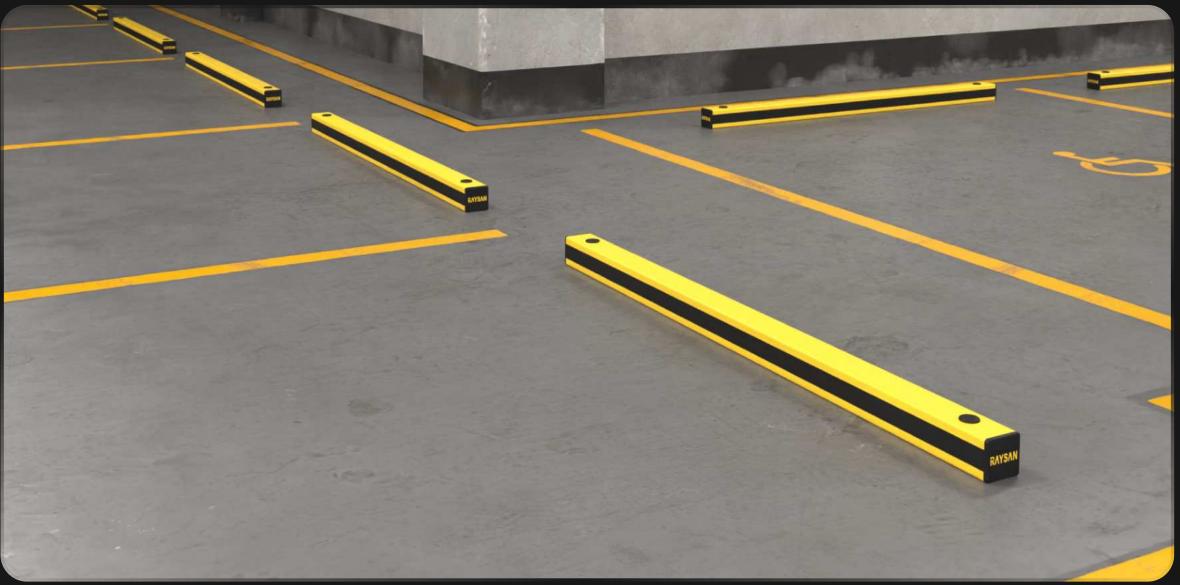

## KICK RAIL

WITH ITS EASY—TO—ASSEMBLE DESIGN, THIS BARRIER IS IDEAL FOR PROTECTING AGAINST FORKLIFT FORK IMPACTS AT GROUND LEVEL IN INDOOR AND OUTDOOR AREAS WITH TRANSPORT AND LOADING TRAFFIC. IT SAFEGUARDS VALUABLE ASSETS SUCH AS STRUCTURES, GOODS, AND MACHINERY FROM REPEATED DAMAGE, WHILE ALSO HELPING TO DEFINE, ORGANIZE, AND DIVIDE SPACES EFFICIENTLY. BUILT FOR STRENGTH AND DURABILITY, IT OFFERS RELIABLE PERFORMANCE IN HIGH—TRAFFIC ENVIRONMENTS.

#### **MODULAR**

Thanks to its modular design, our barrier effortlessly adapts to the changing needs of your facility. This flexible solution is extremely easy to install, assemble, disassemble, relocate and organize.