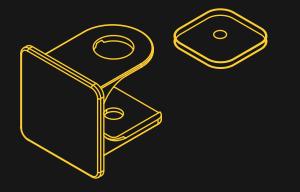

### FIXING REQUIREMENTS

| Concrete Quality                    | Minimum C25/30                                                                                                                                                                                                |
|-------------------------------------|---------------------------------------------------------------------------------------------------------------------------------------------------------------------------------------------------------------|
| Concrete Floor Plate Thickness [mm] | Minimum 150 mm                                                                                                                                                                                                |
| Water and Humidity                  | Steel [standart]: Suitable for dry indoor use only. Galvanize: Can be used in most outdoor environments. Stainless Steel: Ideal for outdoor use or environments with frequent exposure to water and humidity. |