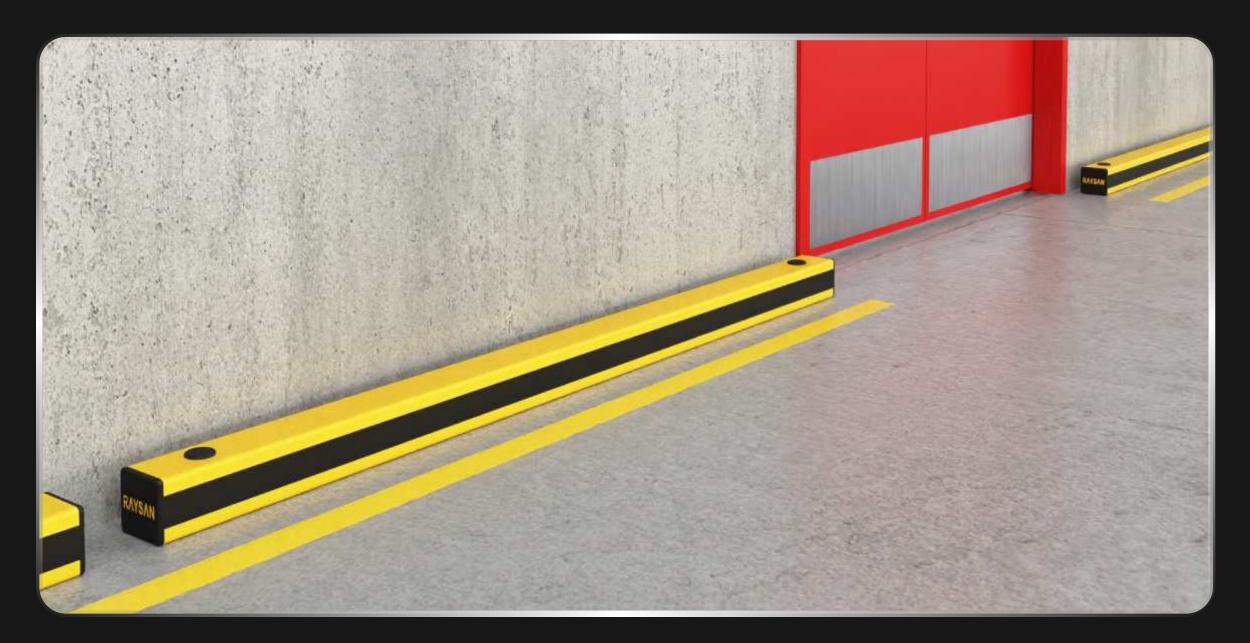

## KICK RAIL

WITH ITS EASY—TO—ASSEMBLE DESIGN, THIS BARRIER IS IDEAL FOR PROTECTING AGAINST FORKLIFT FORK IMPACTS AT GROUND LEVEL IN INDOOR AND OUTDOOR AREAS WITH TRANSPORT AND LOADING TRAFFIC. IT SAFEGUARDS VALUABLE ASSETS SUCH AS STRUCTURES, GOODS, AND MACHINERY FROM REPEATED DAMAGE, WHILE ALSO HELPING TO DEFINE, ORGANIZE, AND DIVIDE SPACES EFFICIENTLY. BUILT FOR STRENGTH AND DURABILITY, IT OFFERS RELIABLE PERFORMANCE IN HIGH—TRAFFIC ENVIRONMENTS.

BUILDING AND CORRIDOR
EQUIPMENT AND WALL
SAFEGUARDS DEFENSES

Height [H]

100 mm

Rail Dimension [D]

100 mm x 100 mm

Rail Length Range [L]

500 mm - 2000 mm

Impact Zone [Z]