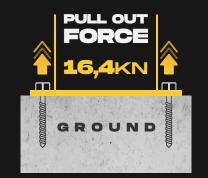

### FIXING REQUIREMENTS

| Concrete Quality                    | Minimum C25/30                                                                                                                                                                                                |
|-------------------------------------|---------------------------------------------------------------------------------------------------------------------------------------------------------------------------------------------------------------|
| Concrete Floor Plate Thickness [mm] | Minimum 150 mm                                                                                                                                                                                                |
| Water and Humidity                  | Steel [standart]: Suitable for dry indoor use only. Galvanize: Can be used in most outdoor environments. Stainless Steel: Ideal for outdoor use or environments with frequent exposure to water and humidity. |