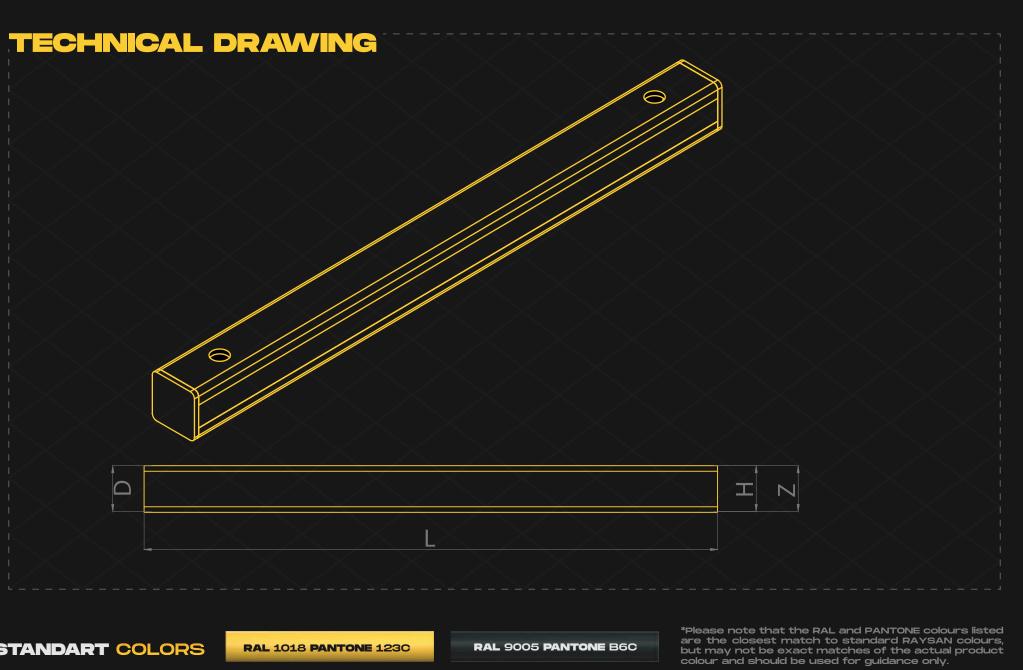

STANDART COLORS

RAL 9005 PANTONE B6C

**RAL** 1018 **PANTONE** 123C

BUILDING AND CORRIDOR
EQUIPMENT AND WALL
SAFEGUARDS DEFENSES

Height [H]

100 mm

Rail Dimension [D]

100 mm x 100 mm

Rail Length Range [L]

500 mm - 2000 mm

Impact Zone [Z]