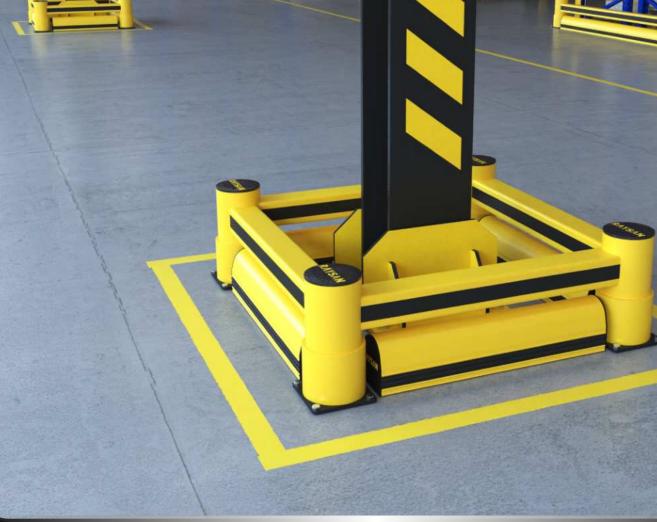

## BARRER + KERB

THIS COLUMN PROTECTION BARRIER IS DESIGNED FOR QUICK AND EASY INSTALLATION, OFFERING RELIABLE DEFENSE FOR STRUCTURAL COLUMNS IN AREAS WITH TRANSPORT AND LOADING TRAFFIC. REINFORCED WITH A KERB BARRIER, IT PROVIDES ENHANCED RESISTANCE AGAINST HEAVY IMPACTS AT GROUND LEVEL. IT MINIMIZES DAMAGE FROM FREQUENT FORKLIFT IMPACTS, ENSURING THE LONGEVITY AND STABILITY OF COLUMNS. IDEAL FOR HIGH-TRAFFIC ENVIRONMENTS, IT ALSO HELPS MAINTAIN ORGANIZED AND CLEARLY DEFINED SPACES.