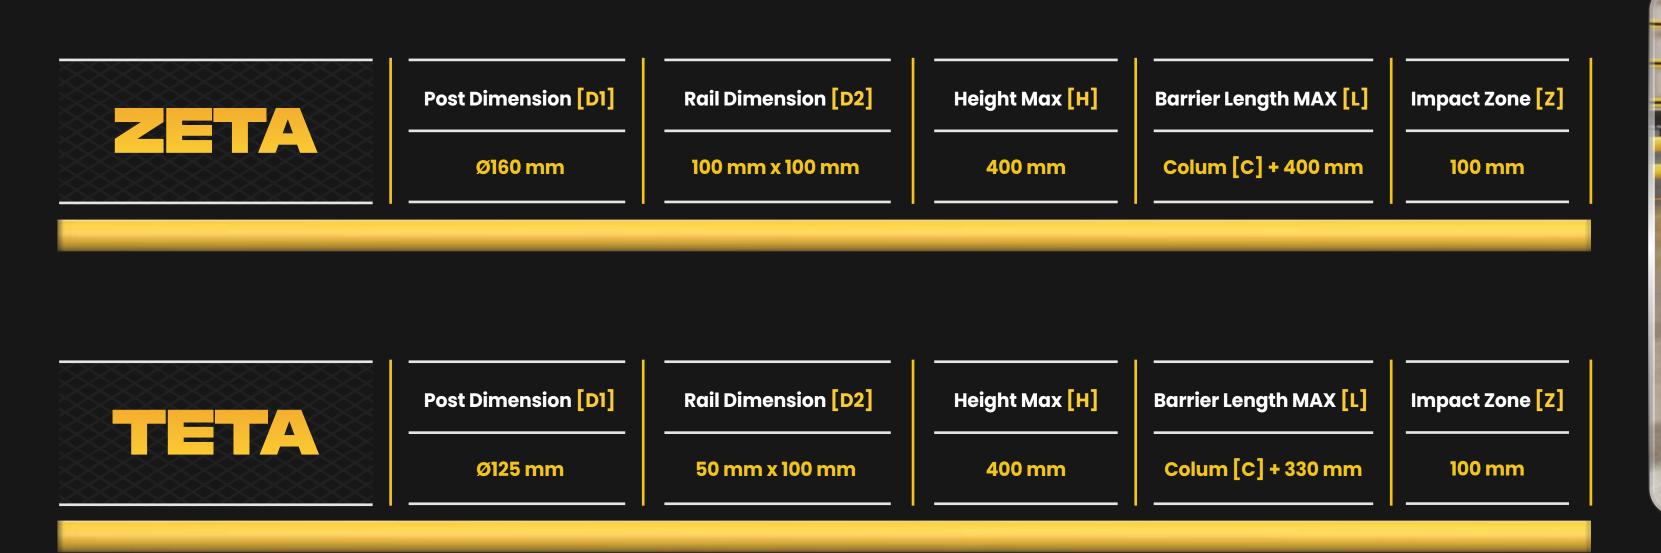

#### **TECHNICAL DRAWING**

Wate

\*Please note that the RAL and PANTONE colours listed are the closest match to standard RAYSAN colours, but may not be exact matches of the actual product colour and should be used for guidance only.