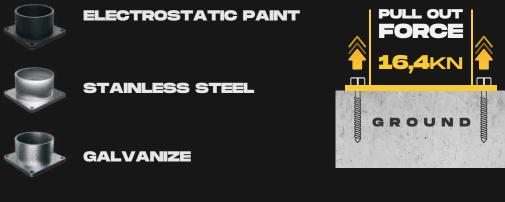

#### **TECHNICAL DRAWING**

Wate

\*Please note that the RAL and PANTONE colours listed are the closest match to standard RAYSAN colours, but may not be exact matches of the actual product colour and should be used for guidance only.

| rete Quality                    | Minimum C25/30                                                                                                                                                                                                                                                     |
|---------------------------------|--------------------------------------------------------------------------------------------------------------------------------------------------------------------------------------------------------------------------------------------------------------------|
| rete Floor Plate Thickness [mm] | Minimum 150 mm                                                                                                                                                                                                                                                     |
| r and Humidity                  | <ul> <li>Steel [standart] : Suitable for dry indoor use only.</li> <li>Galvanize : Can be used in most outdoor<br/>environments.</li> <li>Stainless Steel : Ideal for outdoor use or<br/>environments with frequent exposure to<br/>water and humidity.</li> </ul> |