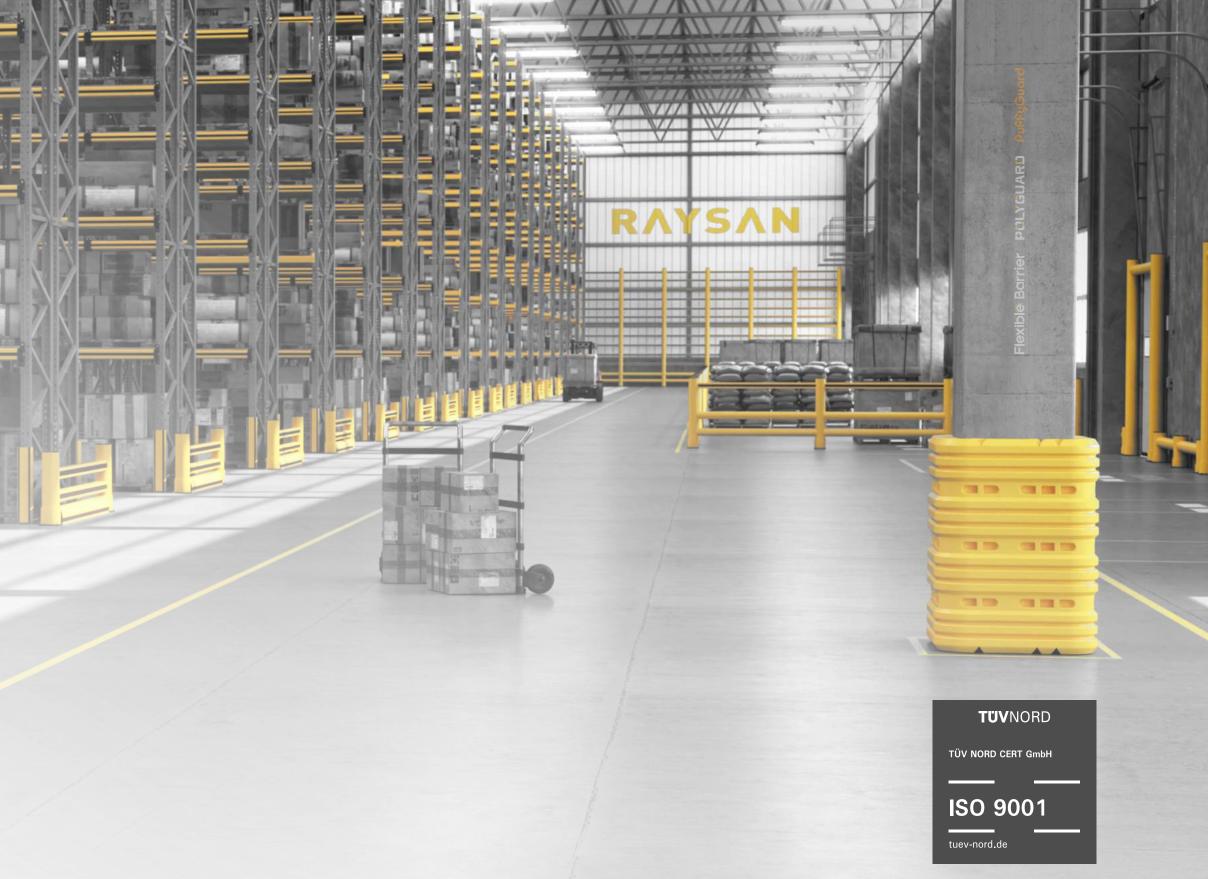

# **4 1R COLUMN**

## BARRER + KERB

THIS COLUMN PROTECTION BARRIER IS DESIGNED FOR QUICK AND EASY INSTALLATION, OFFERING RELIABLE DEFENSE FOR STRUCTURAL COLUMNS IN AREAS WITH TRANSPORT AND LOADING TRAFFIC. REINFORCED WITH A KERB BARRIER, IT PROVIDES ENHANCED RESISTANCE AGAINST HEAVY IMPACTS AT GROUND LEVEL. IT MINIMIZES DAMAGE FROM FREQUENT FORKLIFT IMPACTS, ENSURING THE LONGEVITY AND STABILITY OF COLUMNS. IDEAL FOR HIGH-TRAFFIC ENVIRONMENTS, IT ALSO HELPS MAINTAIN ORGANIZED AND CLEARLY DEFINED SPACES.

BUILDING AND EQUIPMENT SAFEGUARDS

COLUMN PROTECTION SOLUTIONS

Value Nature and People