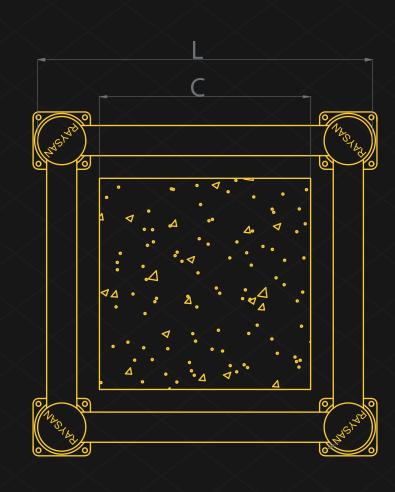

#### **TECHNICAL DRAWING**

Wate

\*Please note that the RAL and PANTONE colours listed are the closest match to standard RAYSAN colours, but may not be exact matches of the actual product colour and should be used for guidance only.