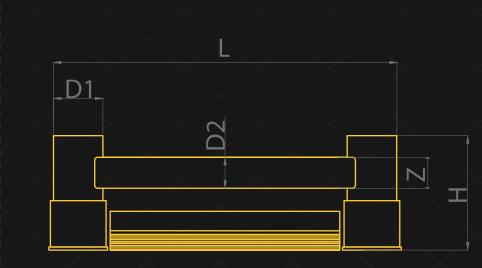

#### **TECHNICAL DRAWING**

Wate

\*Please note that the RAL and PANTONE colours listed are the closest match to standard RAYSAN colours, but may not be exact matches of the actual product colour and should be used for guidance only.