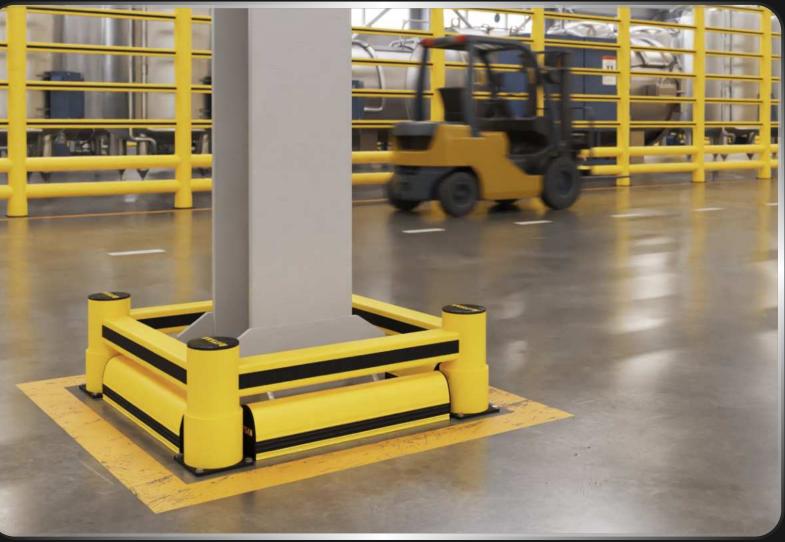

## BARRER + KERB

THIS COLUMN PROTECTION BARRIER IS DESIGNED FOR QUICK AND EASY INSTALLATION, OFFERING RELIABLE DEFENSE FOR STRUCTURAL COLUMNS IN AREAS WITH TRANSPORT AND LOADING TRAFFIC. REINFORCED WITH A KERB BARRIER, IT PROVIDES ENHANCED RESISTANCE AGAINST HEAVY IMPACTS AT GROUND LEVEL. IT MINIMIZES DAMAGE FROM FREQUENT FORKLIFT IMPACTS, ENSURING THE LONGEVITY AND STABILITY OF COLUMNS. IDEAL FOR HIGH-TRAFFIC ENVIRONMENTS, IT ALSO HELPS MAINTAIN ORGANIZED AND CLEARLY DEFINED SPACES.