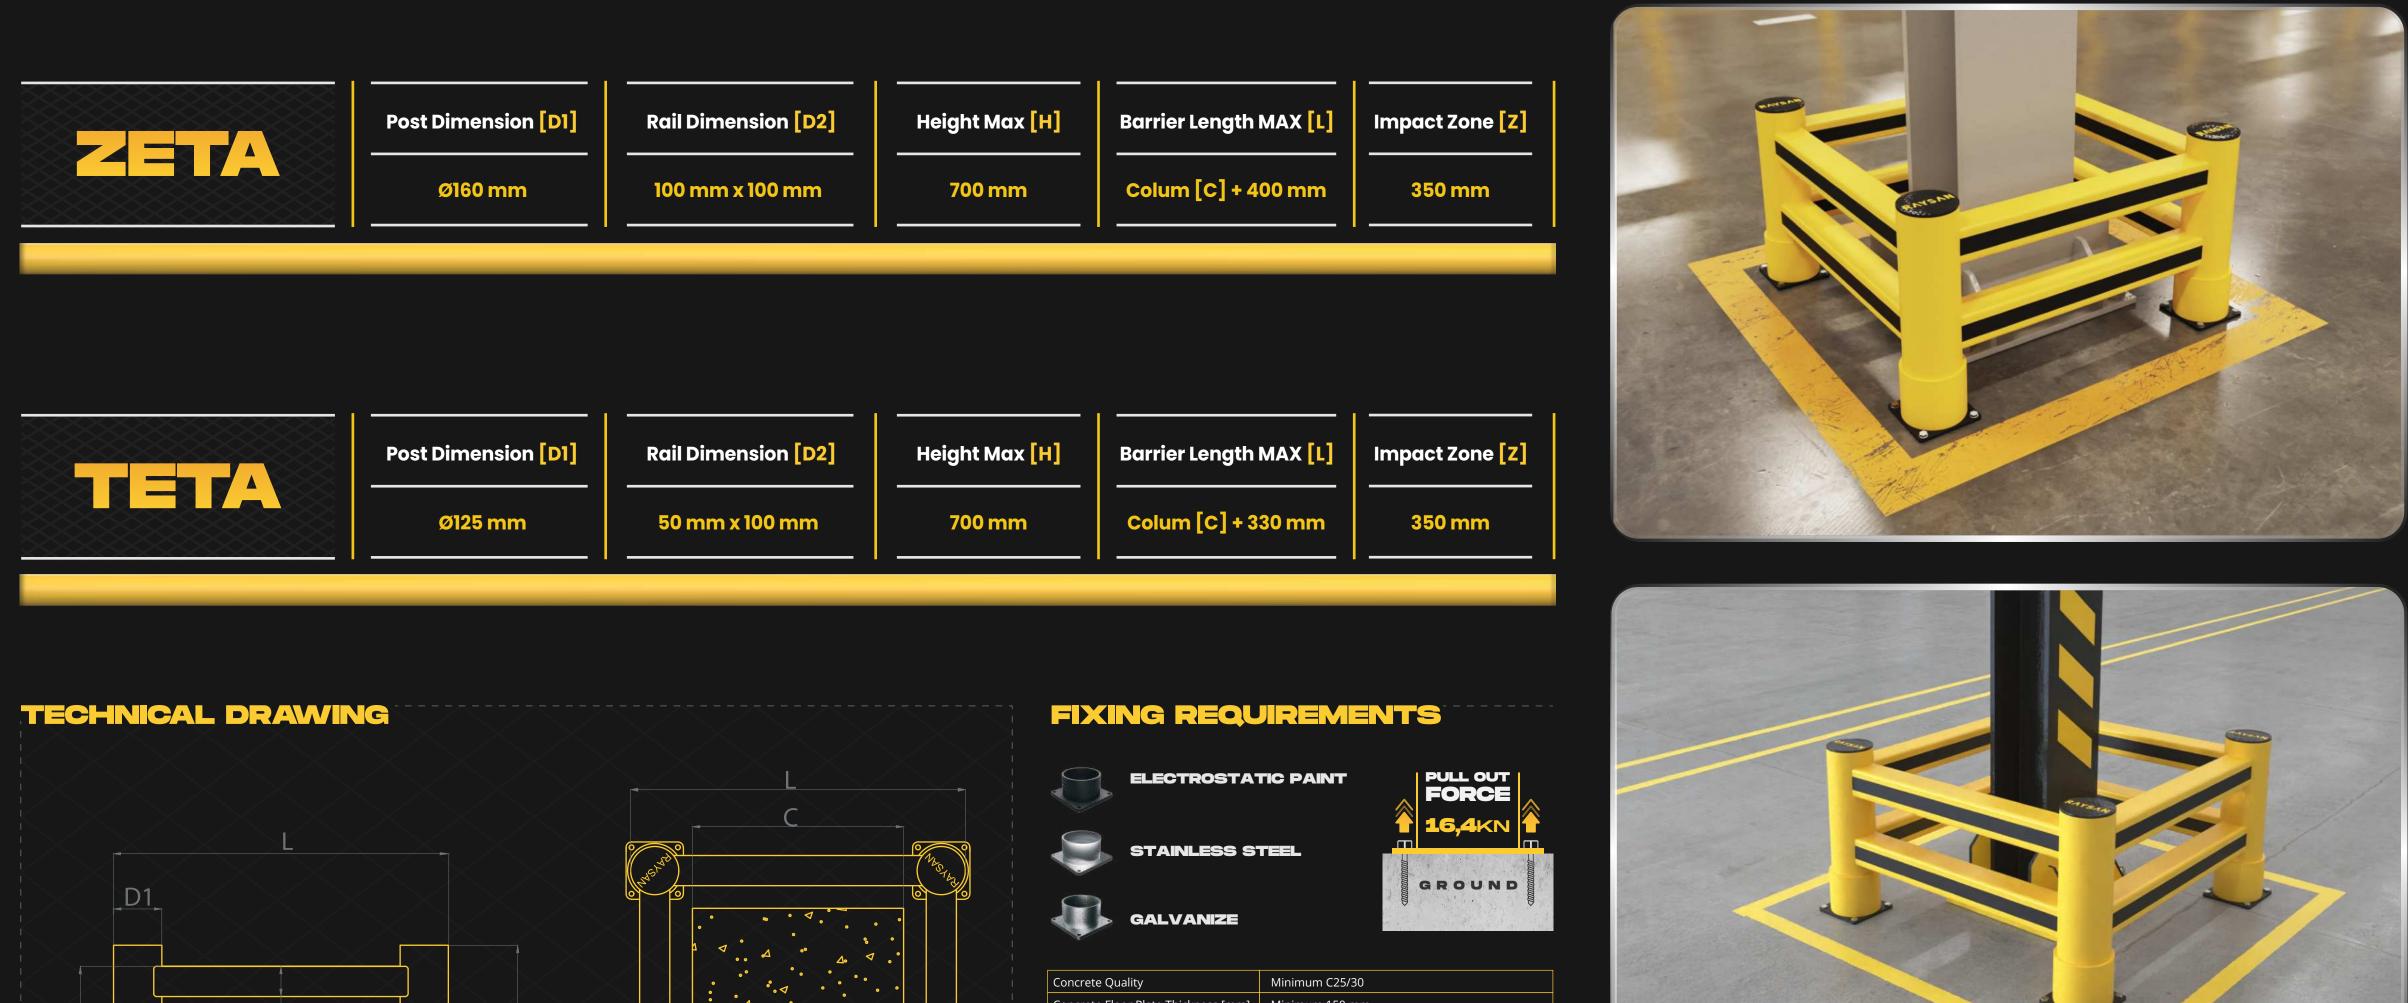

| crete Quality                    | Minimum C25/30                                                                                                                                                                                                                                                     |  |  |
|----------------------------------|--------------------------------------------------------------------------------------------------------------------------------------------------------------------------------------------------------------------------------------------------------------------|--|--|
| crete Floor Plate Thickness [mm] | Minimum 150 mm                                                                                                                                                                                                                                                     |  |  |
| er and Humidity                  | <ul> <li>Steel [standart] : Suitable for dry indoor use only.</li> <li>Galvanize : Can be used in most outdoor<br/>environments.</li> <li>Stainless Steel : Ideal for outdoor use or<br/>environments with frequent exposure to<br/>water and humidity.</li> </ul> |  |  |