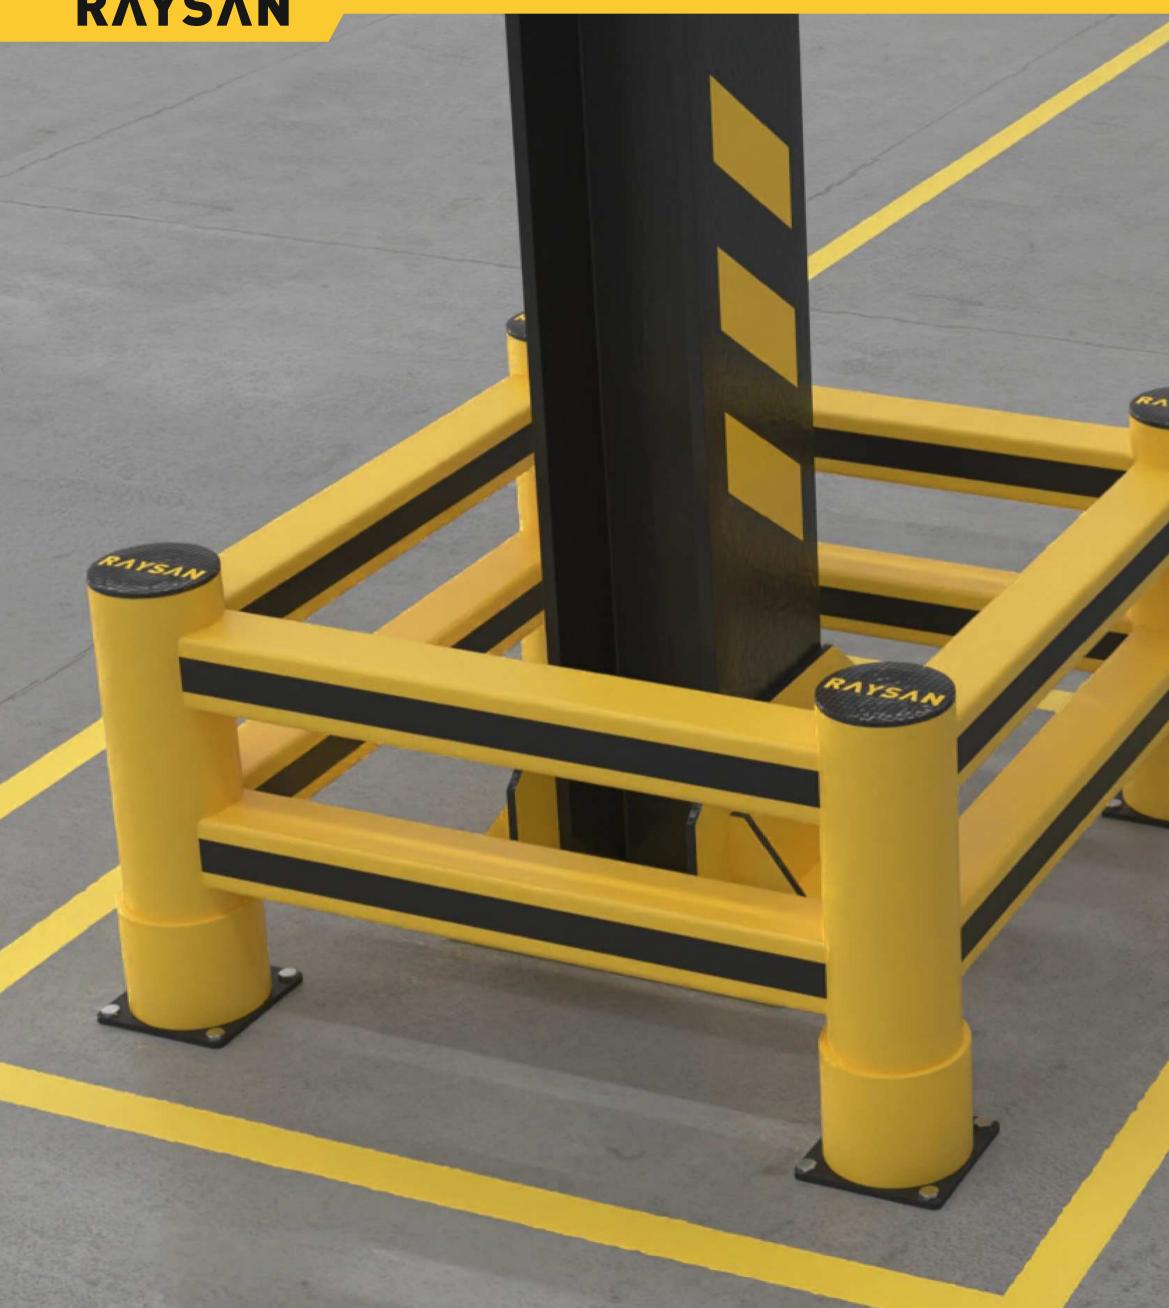

THIS COLUMN PROTECTION BARRIER IS DESIGNED FOR QUICK AND EASY INSTALLATION, OFFERING RELIABLE DEFENSE FOR STRUCTURAL COLUMNS IN AREAS WITH TRANSPORT AND LOADING TRAFFIC. IT PROVIDES ENHANCED RESISTANCE AGAINST HEAVY IMPACTS. IT MINIMIZES DAMAGE FROM FREQUENT FORKLIFT IMPACTS, ENSURING THE LONGEVITY AND STABILITY OF COLUMNS. IDEAL FOR HIGH-TRAFFIC ENVIRONMENTS, IT ALSO HELPS MAINTAIN ORGANIZED AND CLEARLY DEFINED SPACES.