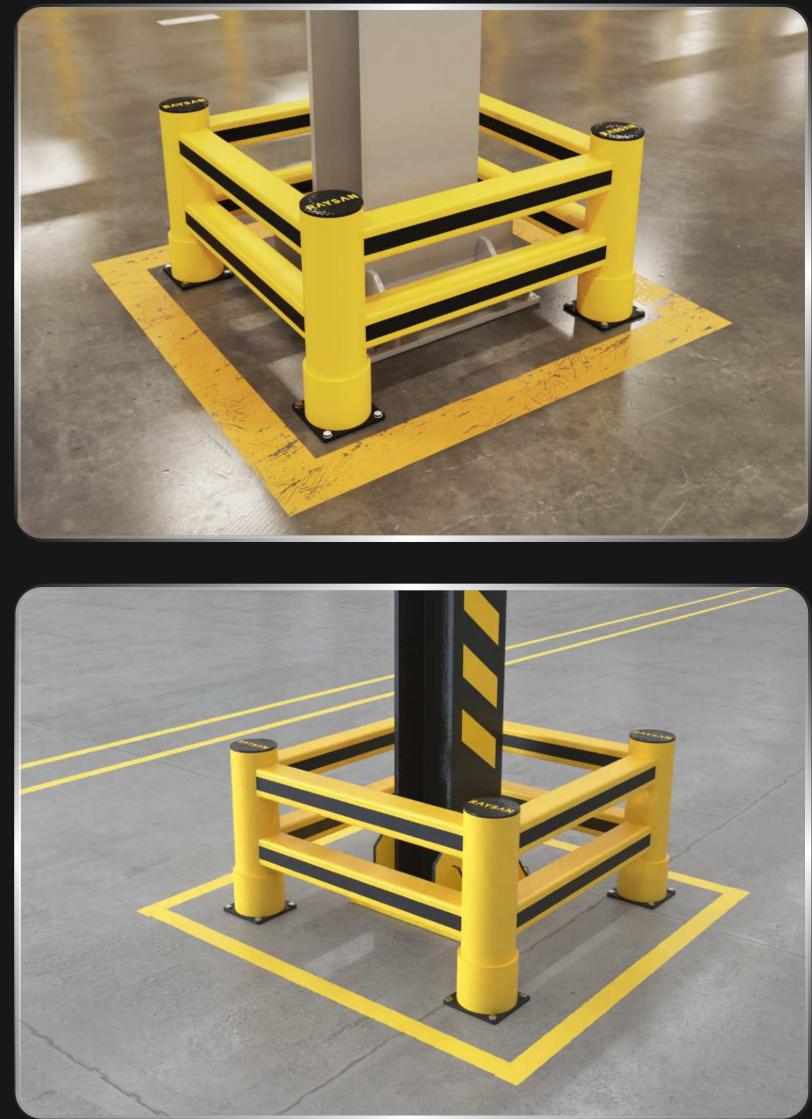

THIS COLUMN PROTECTION BARRIER IS DESIGNED FOR QUICK AND EASY INSTALLATION, OFFERING RELIABLE DEFENSE FOR STRUCTURAL COLUMNS IN AREAS WITH TRANSPORT AND LOADING TRAFFIC. IT PROVIDES ENHANCED RESISTANCE AGAINST HEAVY IMPACTS. IT MINIMIZES DAMAGE FROM FREQUENT FORKLIFT IMPACTS, ENSURING THE LONGEVITY AND STABILITY OF COLUMNS. IDEAL FOR HIGH-TRAFFIC ENVIRONMENTS, IT ALSO HELPS MAINTAIN ORGANIZED AND CLEARLY DEFINED SPACES.

### MODULAR

Thanks to its modular design, our barrier effortlessly adapts to the changing needs of your facility. This flexible solution is extremely easy to install, assemble, disassemble, relocate and organize.