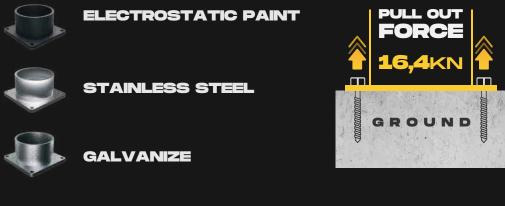

| crete Quality                    | Minimum C25/30                                                                                                                                                                                                                                                     |  |  |
|----------------------------------|--------------------------------------------------------------------------------------------------------------------------------------------------------------------------------------------------------------------------------------------------------------------|--|--|
| crete Floor Plate Thickness [mm] | Minimum 150 mm                                                                                                                                                                                                                                                     |  |  |
| er and Humidity                  | <ul> <li>Steel [standart] : Suitable for dry indoor use only.</li> <li>Galvanize : Can be used in most outdoor<br/>environments.</li> <li>Stainless Steel : Ideal for outdoor use or<br/>environments with frequent exposure to<br/>water and humidity.</li> </ul> |  |  |