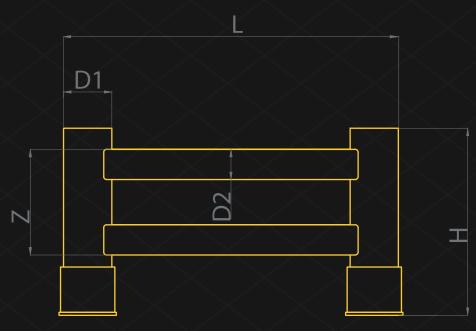

| crete Quality                    | Minimum C25/30                                                                                                                                                                                                                                                     |  |  |
|----------------------------------|--------------------------------------------------------------------------------------------------------------------------------------------------------------------------------------------------------------------------------------------------------------------|--|--|
| crete Floor Plate Thickness [mm] | Minimum 150 mm                                                                                                                                                                                                                                                     |  |  |
| er and Humidity                  | <ul> <li>Steel [standart] : Suitable for dry indoor use only.</li> <li>Galvanize : Can be used in most outdoor<br/>environments.</li> <li>Stainless Steel : Ideal for outdoor use or<br/>environments with frequent exposure to<br/>water and humidity.</li> </ul> |  |  |