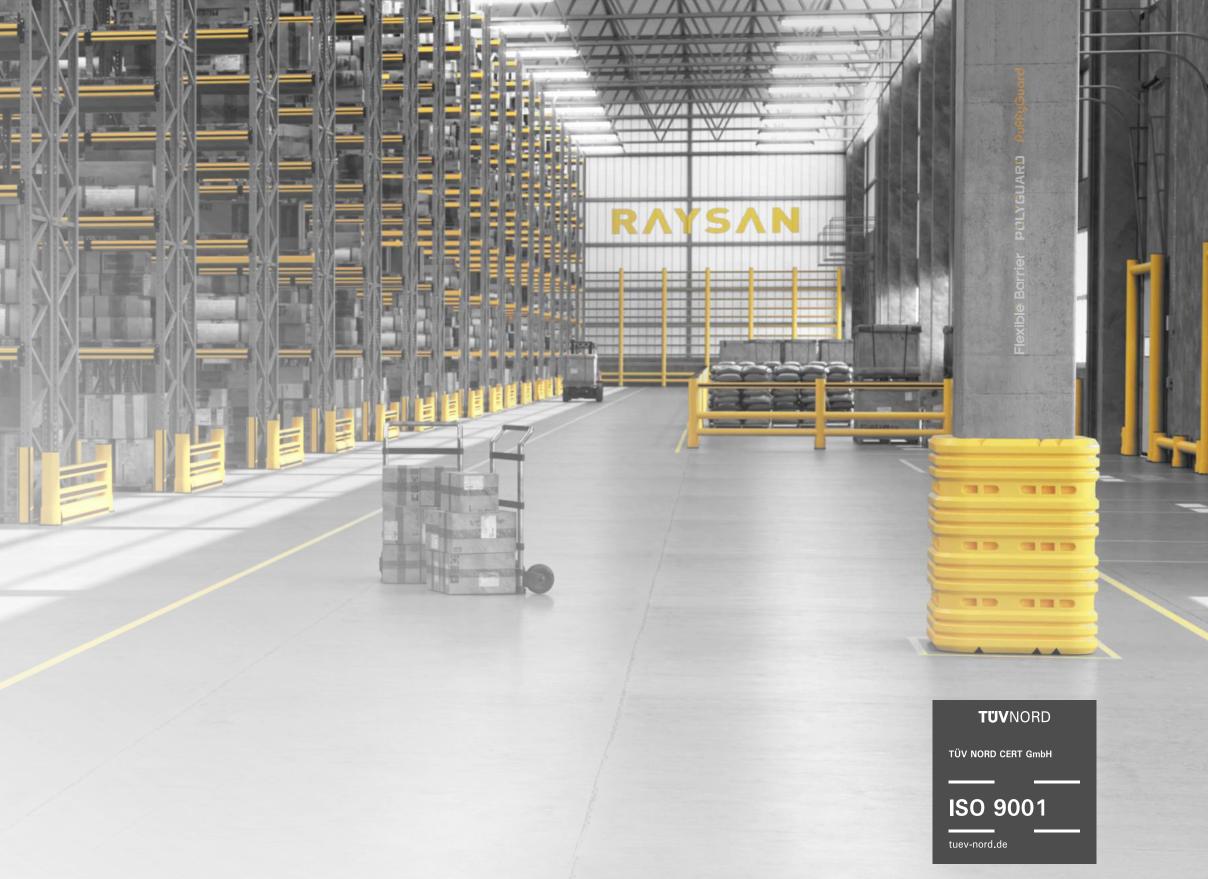

THIS COLUMN PROTECTION BARRIER IS DESIGNED FOR QUICK AND EASY INSTALLATION, OFFERING RELIABLE DEFENSE FOR STRUCTURAL COLUMNS IN AREAS WITH TRANSPORT AND LOADING TRAFFIC. IT PROVIDES ENHANCED RESISTANCE AGAINST HEAVY IMPACTS. IT MINIMIZES DAMAGE FROM FREQUENT FORKLIFT IMPACTS, ENSURING THE LONGEVITY AND STABILITY OF COLUMNS. IDEAL FOR HIGH-TRAFFIC ENVIRONMENTS, IT ALSO HELPS MAINTAIN ORGANIZED AND CLEARLY DEFINED SPACES.

BUILDING AND EQUIPMENT SAFEGUARDS

COLUMN PROTECTION SOLUTIONS

Value Nature and People