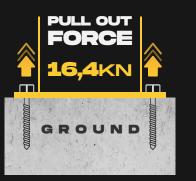

#### FIXING REQUIREMENTS

**ELECTROSTATIC PAINT** 

STAINLESS STEEL

GALVANIZE

| Concrete Quality                    | Minimum C25/30                                                                                                                                                                                                |
|-------------------------------------|---------------------------------------------------------------------------------------------------------------------------------------------------------------------------------------------------------------|
| Concrete Floor Plate Thickness [mm] | Minimum 150 mm                                                                                                                                                                                                |
| Water and Humidity                  | Steel [standart]: Suitable for dry indoor use only. Galvanize: Can be used in most outdoor environments. Stainless Steel: Ideal for outdoor use or environments with frequent exposure to water and humidity. |