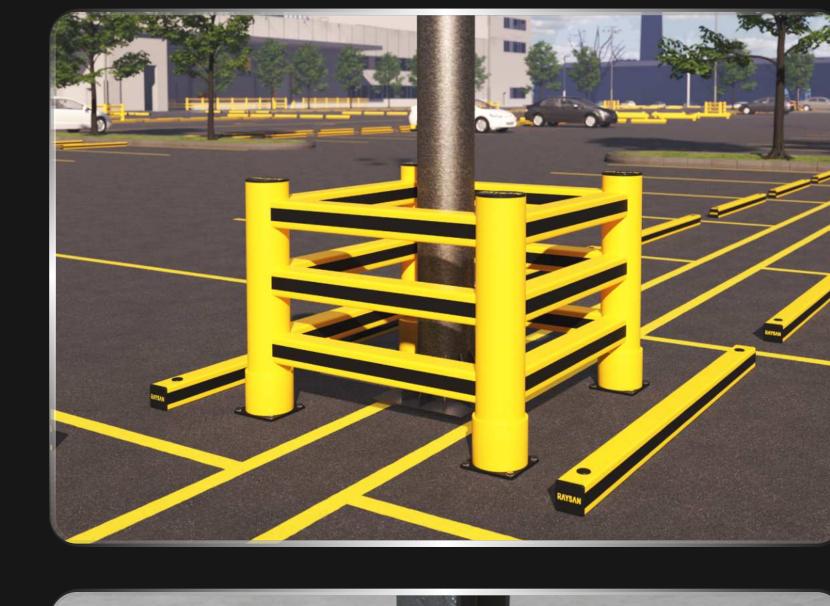

### 3R COLUMN BARRIER

THIS COLUMN PROTECTION BARRIER IS DESIGNED FOR QUICK AND EASY INSTALLATION, OFFERING RELIABLE DEFENSE FOR STRUCTURAL COLUMNS IN AREAS WITH TRANSPORT AND LOADING TRAFFIC. IT PROVIDES ENHANCED RESISTANCE AGAINST HEAVY IMPACTS AT GROUND LEVEL. IT MINIMIZES DAMAGE FROM FREQUENT FORKLIFT IMPACTS, ENSURING THE LONGEVITY AND STABILITY OF COLUMNS. IDEAL FOR HIGH-TRAFFIC ENVIRONMENTS, IT ALSO HELPS MAINTAIN ORGANIZED AND CLEARLY DEFINED SPACES.

#### **MODULAR**

Thanks to its modular design, our barrier effortlessly adapts to the changing needs of your facility. This flexible solution is extremely easy to install, assemble, disassemble, relocate and organize.