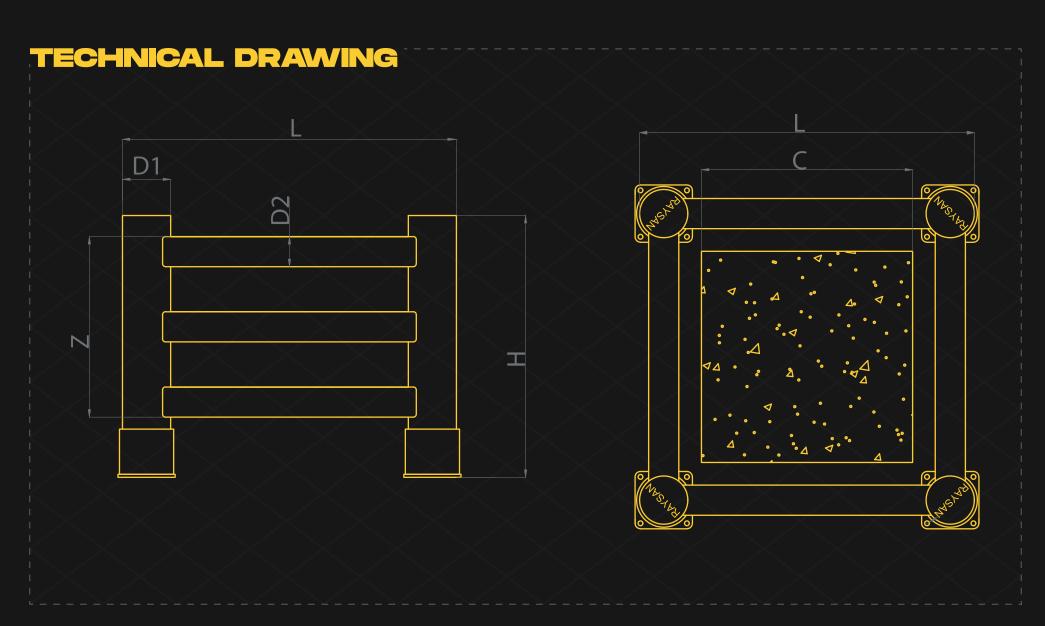

#### **ANTIBACTERIAL**

Our barriers have an exceptional chemical formula that prevents them from having any chemical reaction with the substances they come into contact with.

Post Dimension [D1]

Rail Dimension [D2]

Height Max [H]

Barrier Length MAX [L]

Impact Zone [Z]

Ø160 mm

100 mm x 100 mm

1000 mm

Colum [C] + 400 mm

730 mm

**STANDART COLORS** 

Post Dimension D1

Ø125 mm

Rail Dimension [D2]

Height Max [H]

1000 mm

Barrier Length MAX [L]

Impact Zone [Z]

50 mm x 100 mm

Colum [C] + 330 mm

730 mm

RAL 9005 PANTONE B6C

**RAL 1018 PANTONE 123C** 