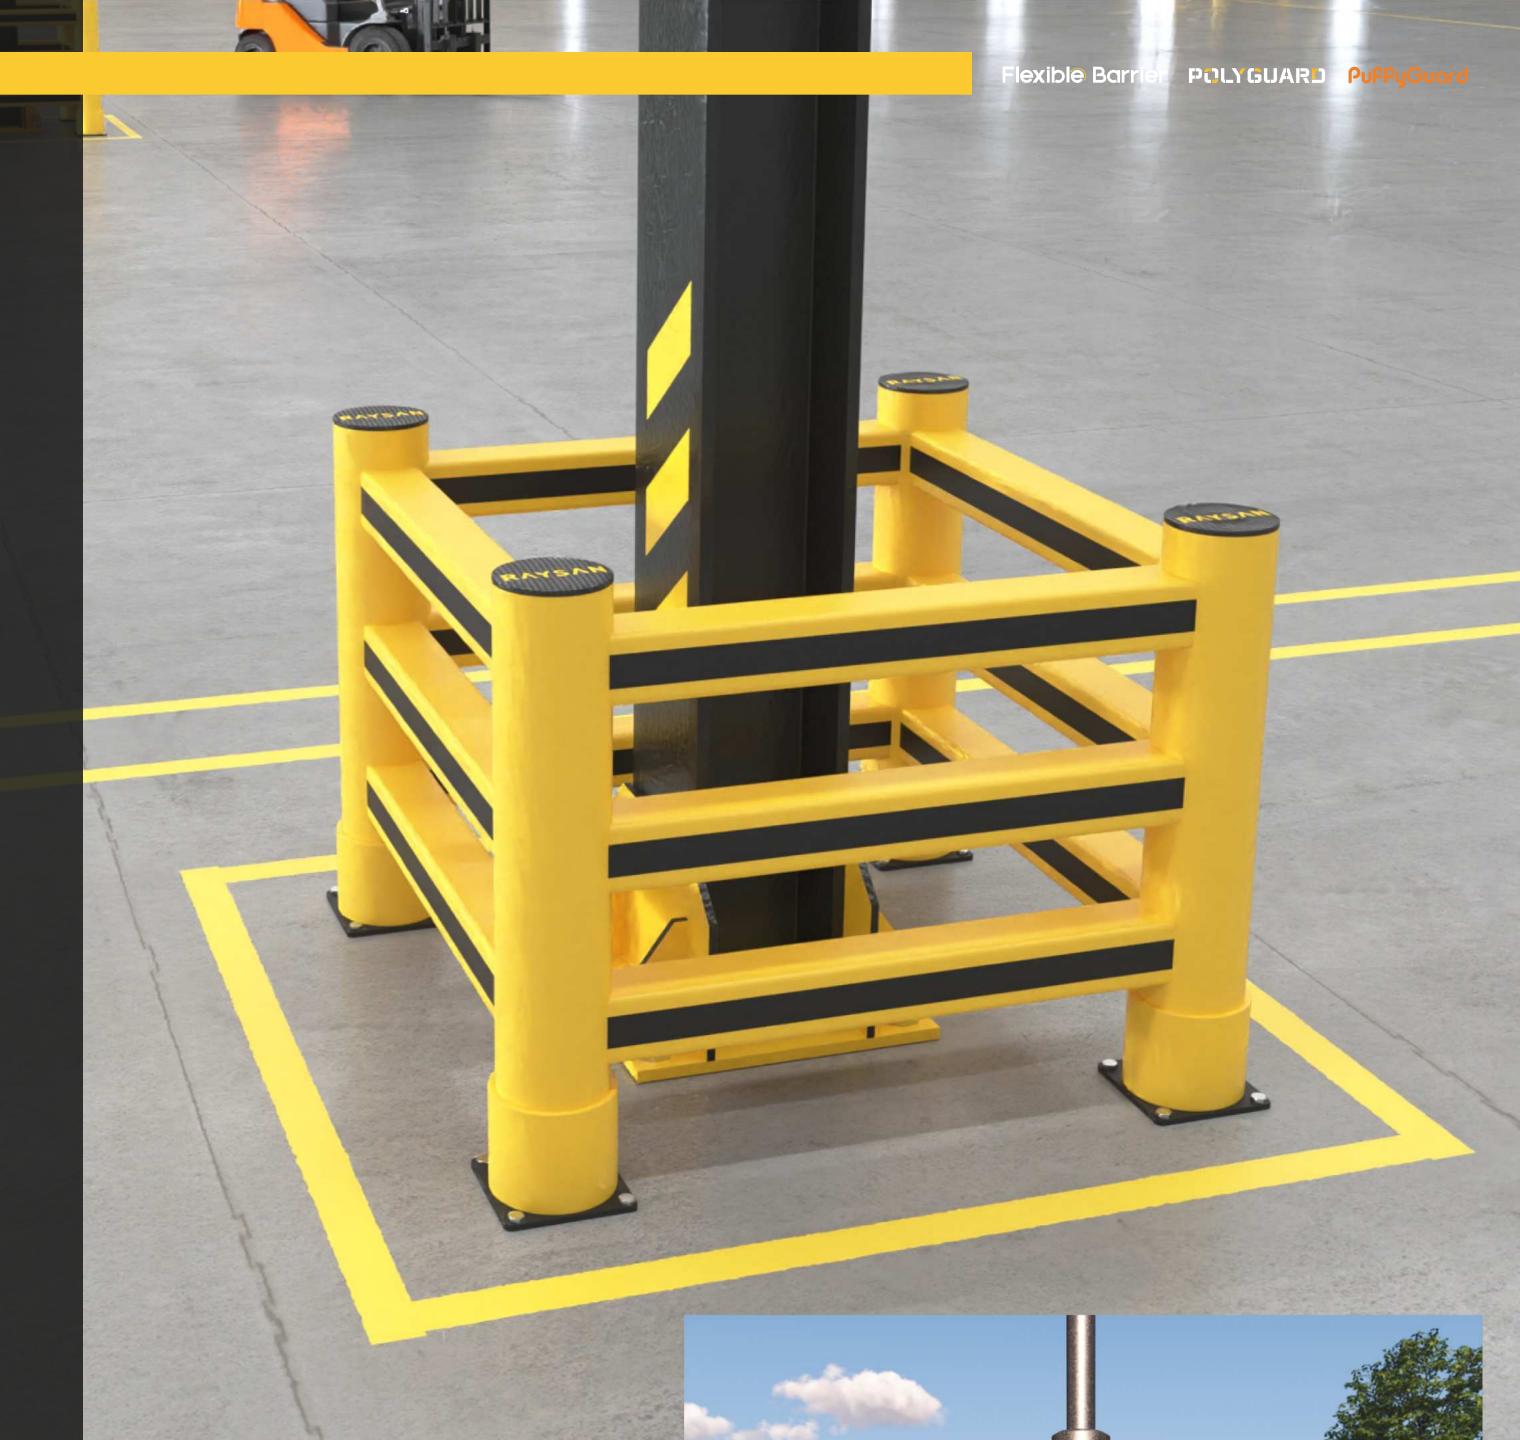

### 3R COLUMN BARRIER

THIS COLUMN PROTECTION BARRIER IS DESIGNED FOR QUICK AND EASY INSTALLATION, OFFERING RELIABLE DEFENSE FOR STRUCTURAL COLUMNS IN AREAS WITH TRANSPORT AND LOADING TRAFFIC. IT PROVIDES ENHANCED RESISTANCE AGAINST HEAVY IMPACTS AT GROUND LEVEL. IT MINIMIZES DAMAGE FROM FREQUENT FORKLIFT IMPACTS, ENSURING THE LONGEVITY AND STABILITY OF COLUMNS. IDEAL FOR HIGH-TRAFFIC ENVIRONMENTS, IT ALSO HELPS MAINTAIN ORGANIZED AND CLEARLY DEFINED SPACES.

**RAYSAN** 

EXPERIENCE UNPARALLELED STRENGTH
WITH OUR ADVANCED POLYMER, CRAFTED
FROM A PREMIUM BLEND OF
SOPHISTICATED POLYOLEFINS AND RUBBER
ADDITIVES. THIS EXCLUSIVE COMPOSITION
DELIVERS UNMATCHED DURABILITY AND
FLEXIBILITY. OUR CUTTING-EDGE ENGINEERING
PROCESS REORIENTS THE MOLECULAR STRUCTURE
DURING MANUFACTURING, ENDOWING THE BARRIER
WITH A UNIQUE BUILT-IN MEMORY. THIS
INNOVATIVE FEATURE ENSURES THAT THE BARRIER
RECOVERS COMPLETELY AFTER IMPACTS,
MAINTAINING PEAK PERFORMANCE AND RELIABILITY.