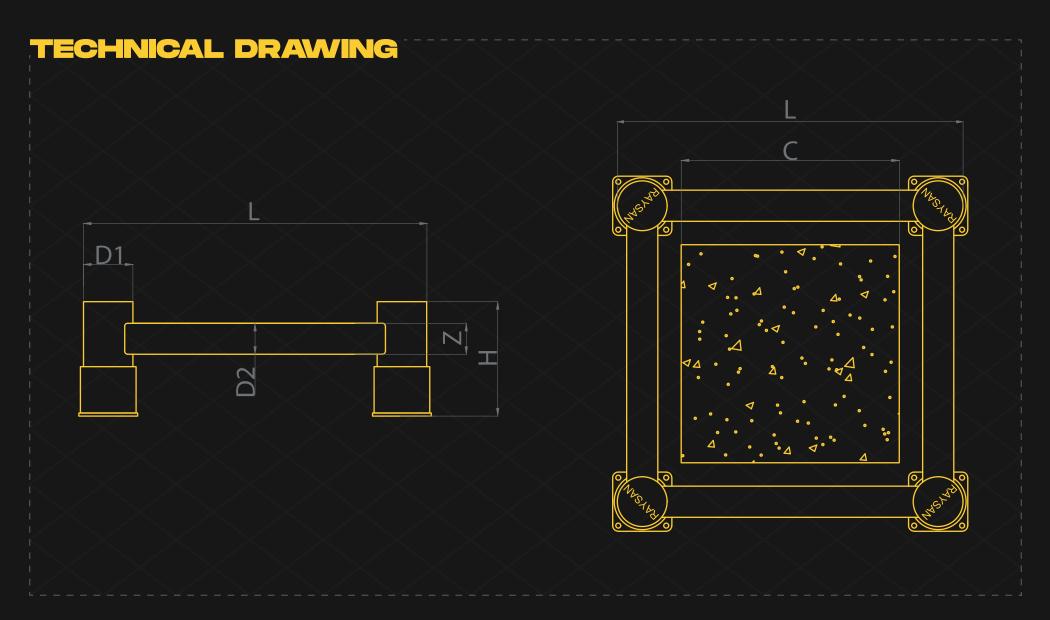

100 mm x 100 mm

Height Max [H]

Barrier Length MAX [L]

Impact Zone [Z]

400 mm

Colum [C] + 400 mm

100 mm

Post Dimension [D1]

Ø125 mm

Rail Dimension [D2]

50 mm x 100 mm

400 mm

Height Max [H]

Barrier Length MAX [L]

Colum [C] + 330 mm

Impact Zone [Z]

100 mm