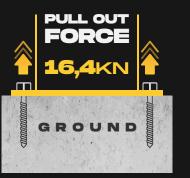

# FIXING REQUIREMENTS

**ELECTROSTATIC PAINT** 

STAINLESS STEEL

GALVANIZE

| Concrete Quality                    | Minimum C25/30                                                                                                                                                                                                   |
|-------------------------------------|------------------------------------------------------------------------------------------------------------------------------------------------------------------------------------------------------------------|
| Concrete Floor Plate Thickness [mm] | Minimum 150 mm                                                                                                                                                                                                   |
| Vater and Humidity                  | Steel [standart] : Suitable for dry indoor use only. Galvanize : Can be used in most outdoor environments. Stainless Steel : Ideal for outdoor use or environments with frequent exposure to water and humidity. |