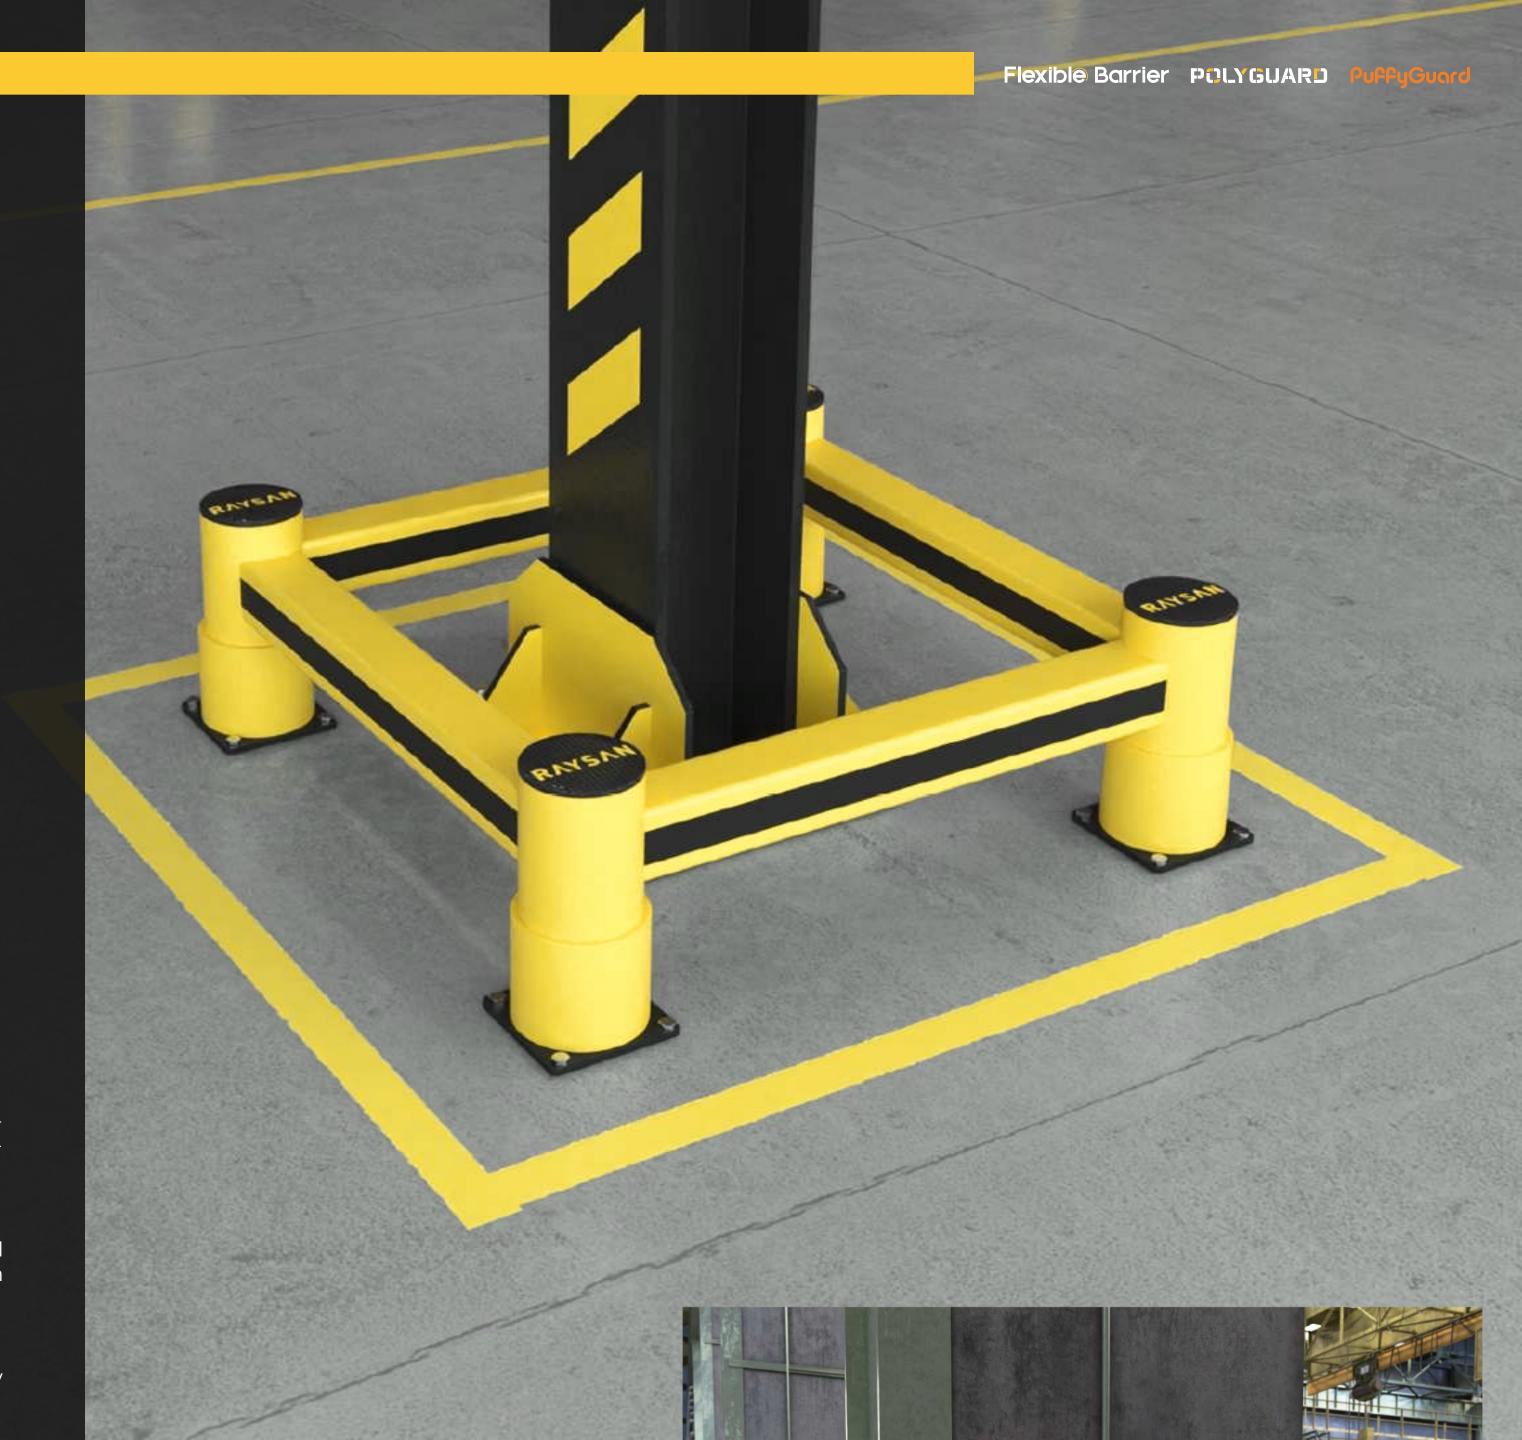

#### **MODULAR**

**RAYSAN** 

Thanks to its modular design, our barrier effortlessly adapts to the changing needs of your facility. This flexible solution is extremely easy to install, assemble, disassemble, relocate and organize.

**BUILDING AND** 

EQUIPMENT SAFEGUARDS