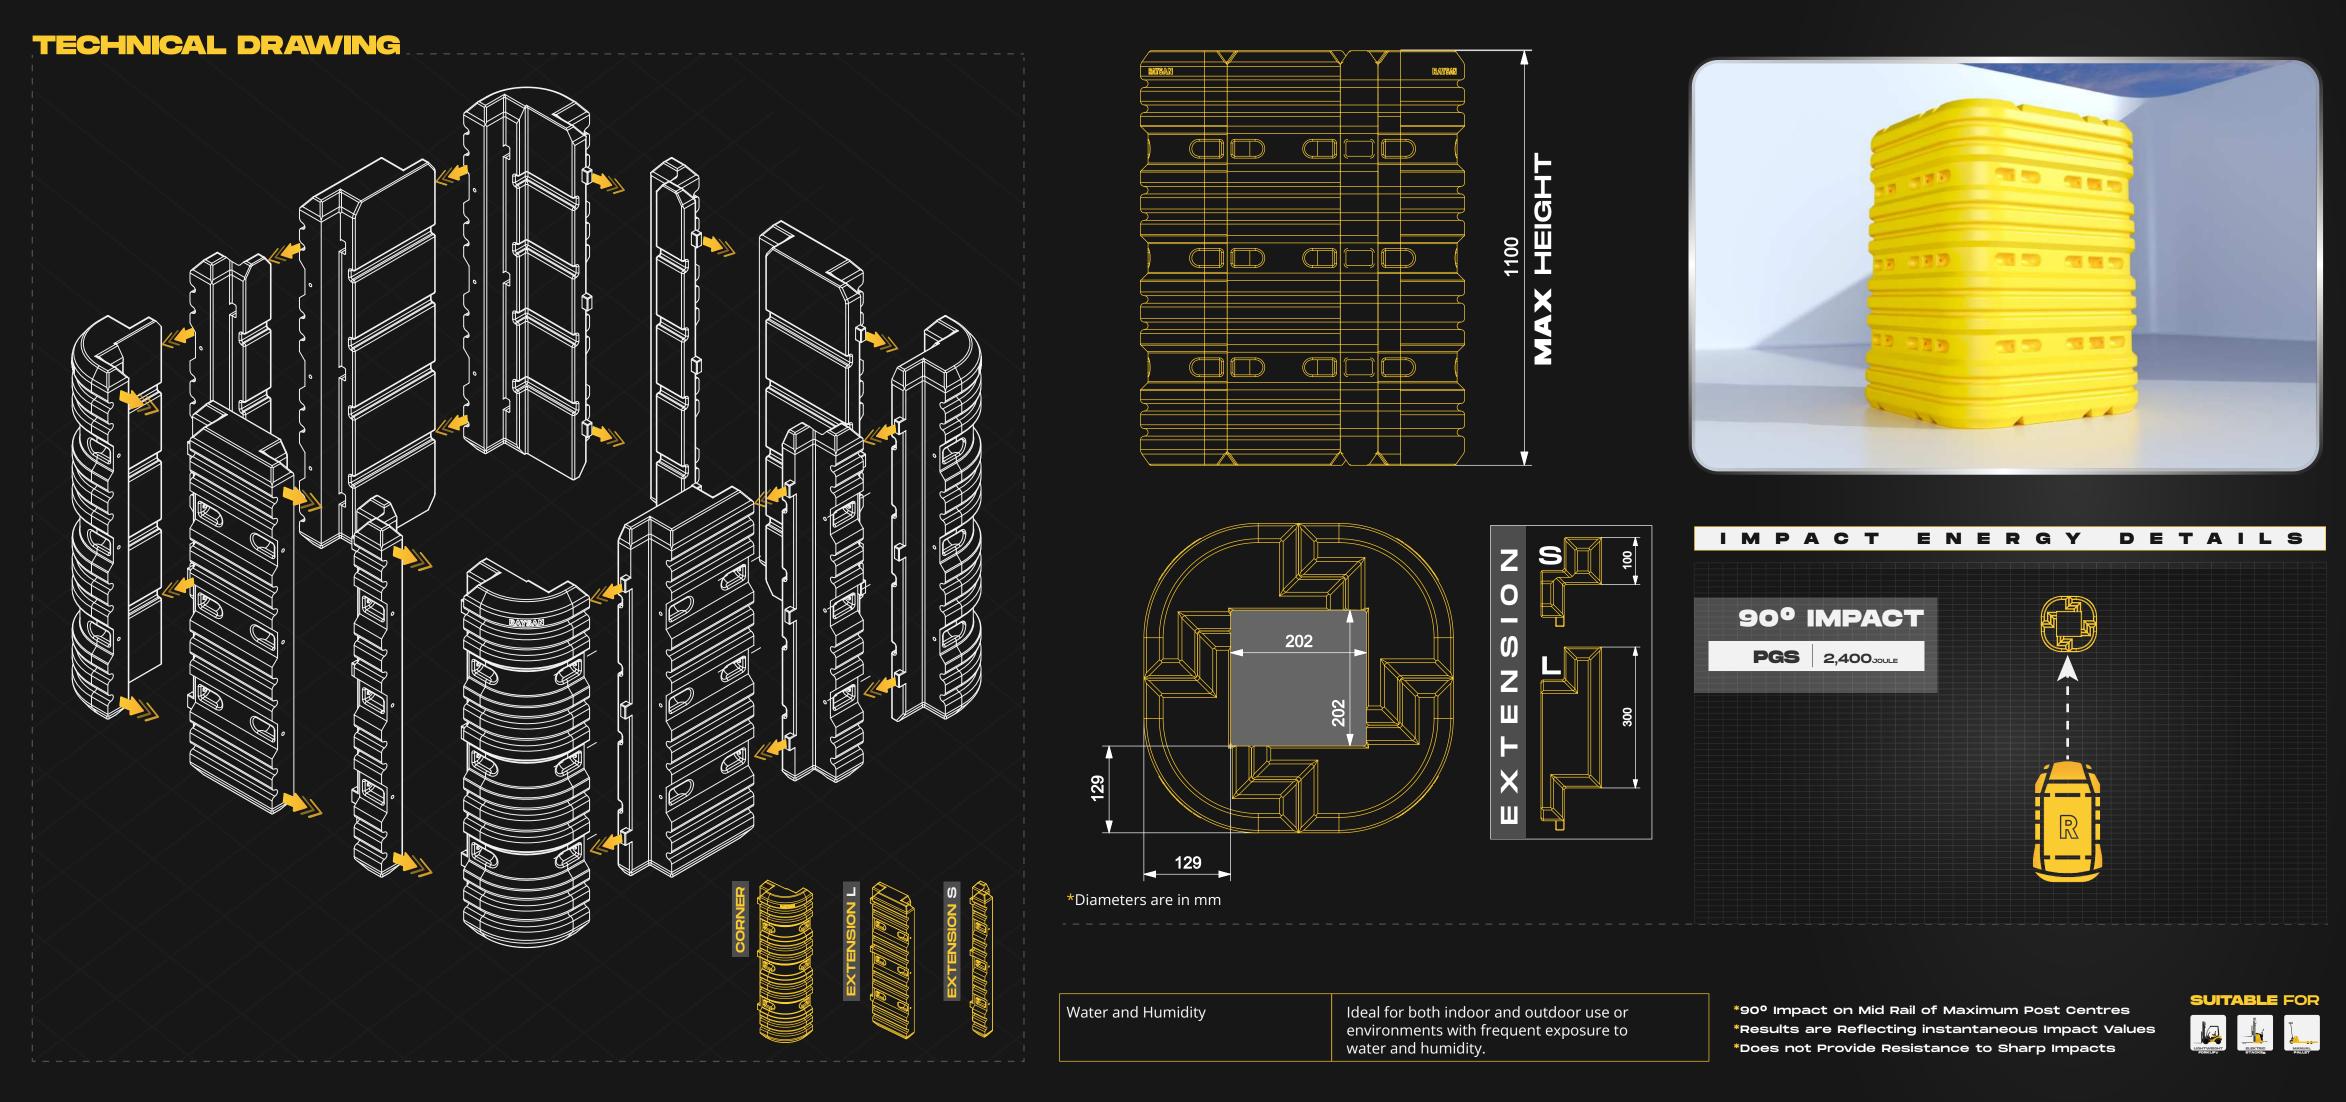

### PCLYGUARD SUPREME

3 6 3 6

IT IS A COLUMN PROTECTOR THAT MINIMISES DAMAGE TO COLUMNS AND VEHICLES IN PLACES WHERE THERE IS FORKLIFT TRAFFIC INSIDE AND OUTSIDE THE FACTORY. IT IS CAREFULLY DESIGNED AND CAN BE ADJUSTED ACCORDING TO COLUMN WIDTHS WITH ADDABLE SPACERS AND THANKS TO ITS PROTECTIVE AIR CHAMBER, IT SURROUNDS THE COLUMNS WITH AN AIR CUSHION AND PREVENTS DAMAGE TO THE COLUMNS WITH ITS SPECIAL PROTECTIVE STRUCTURE WHEN EXPOSED TO IMPACT.

#### **MODULAR**

Thanks to its modular design, our barrier effortlessly adapts to the changing needs of your facility. This flexible solution is extremely easy to install, assemble, disassemble, relocate and organize.