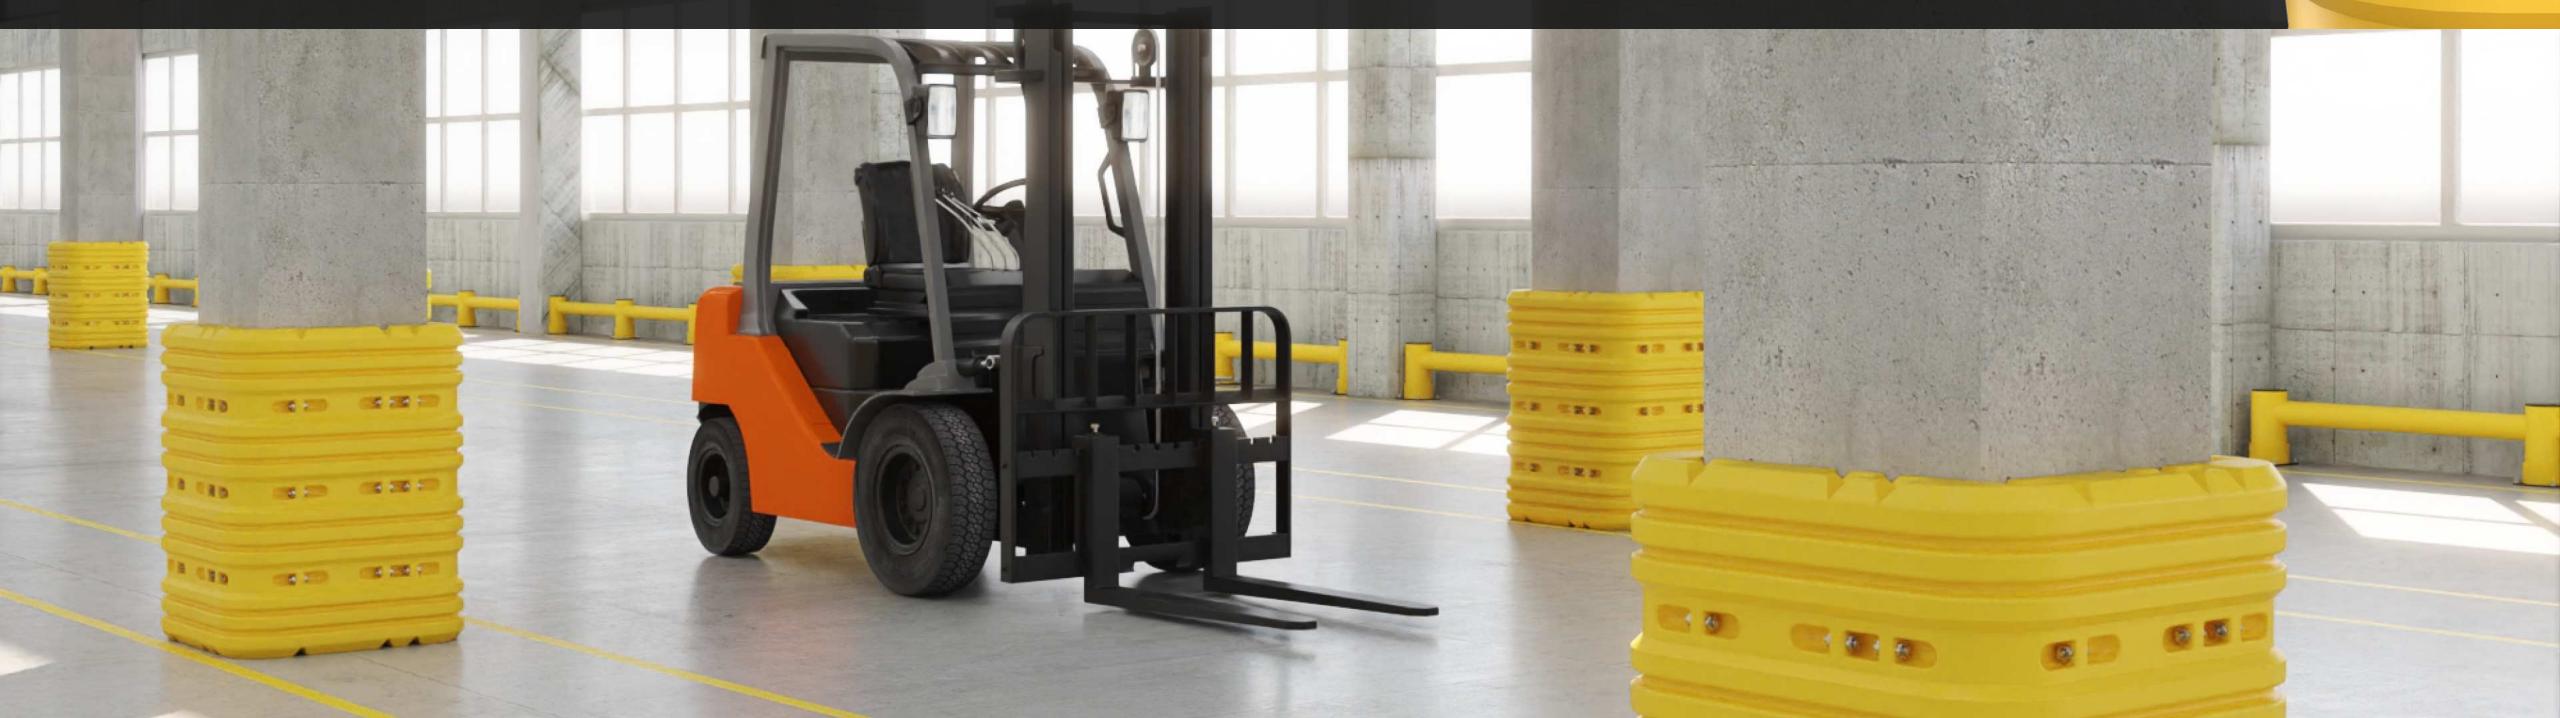

### PCLYGUARD SUPREME

3 6 3 6

IT IS A COLUMN PROTECTOR THAT MINIMISES DAMAGE TO COLUMNS AND VEHICLES IN PLACES WHERE THERE IS FORKLIFT TRAFFIC INSIDE AND OUTSIDE THE FACTORY. IT IS CAREFULLY DESIGNED AND CAN BE ADJUSTED ACCORDING TO COLUMN WIDTHS WITH ADDABLE SPACERS AND THANKS TO ITS PROTECTIVE AIR CHAMBER, IT SURROUNDS THE COLUMNS WITH AN AIR CUSHION AND PREVENTS DAMAGE TO THE COLUMNS WITH ITS SPECIAL PROTECTIVE STRUCTURE WHEN EXPOSED TO IMPACT.

### PREVENT COSTLY DAMAGE WITH SMART COLUMN PROTECTION

Column protection barriers are essential for preventing structural damage and costly repairs caused by forklift impacts. They enhance workplace safety by absorbing and dispersing impact forces, reducing the risk of accidents and downtime. Investing in these barriers safeguards infrastructure, extends the lifespan of columns, and lowers maintenance costs, making operations more efficient and cost-effective.