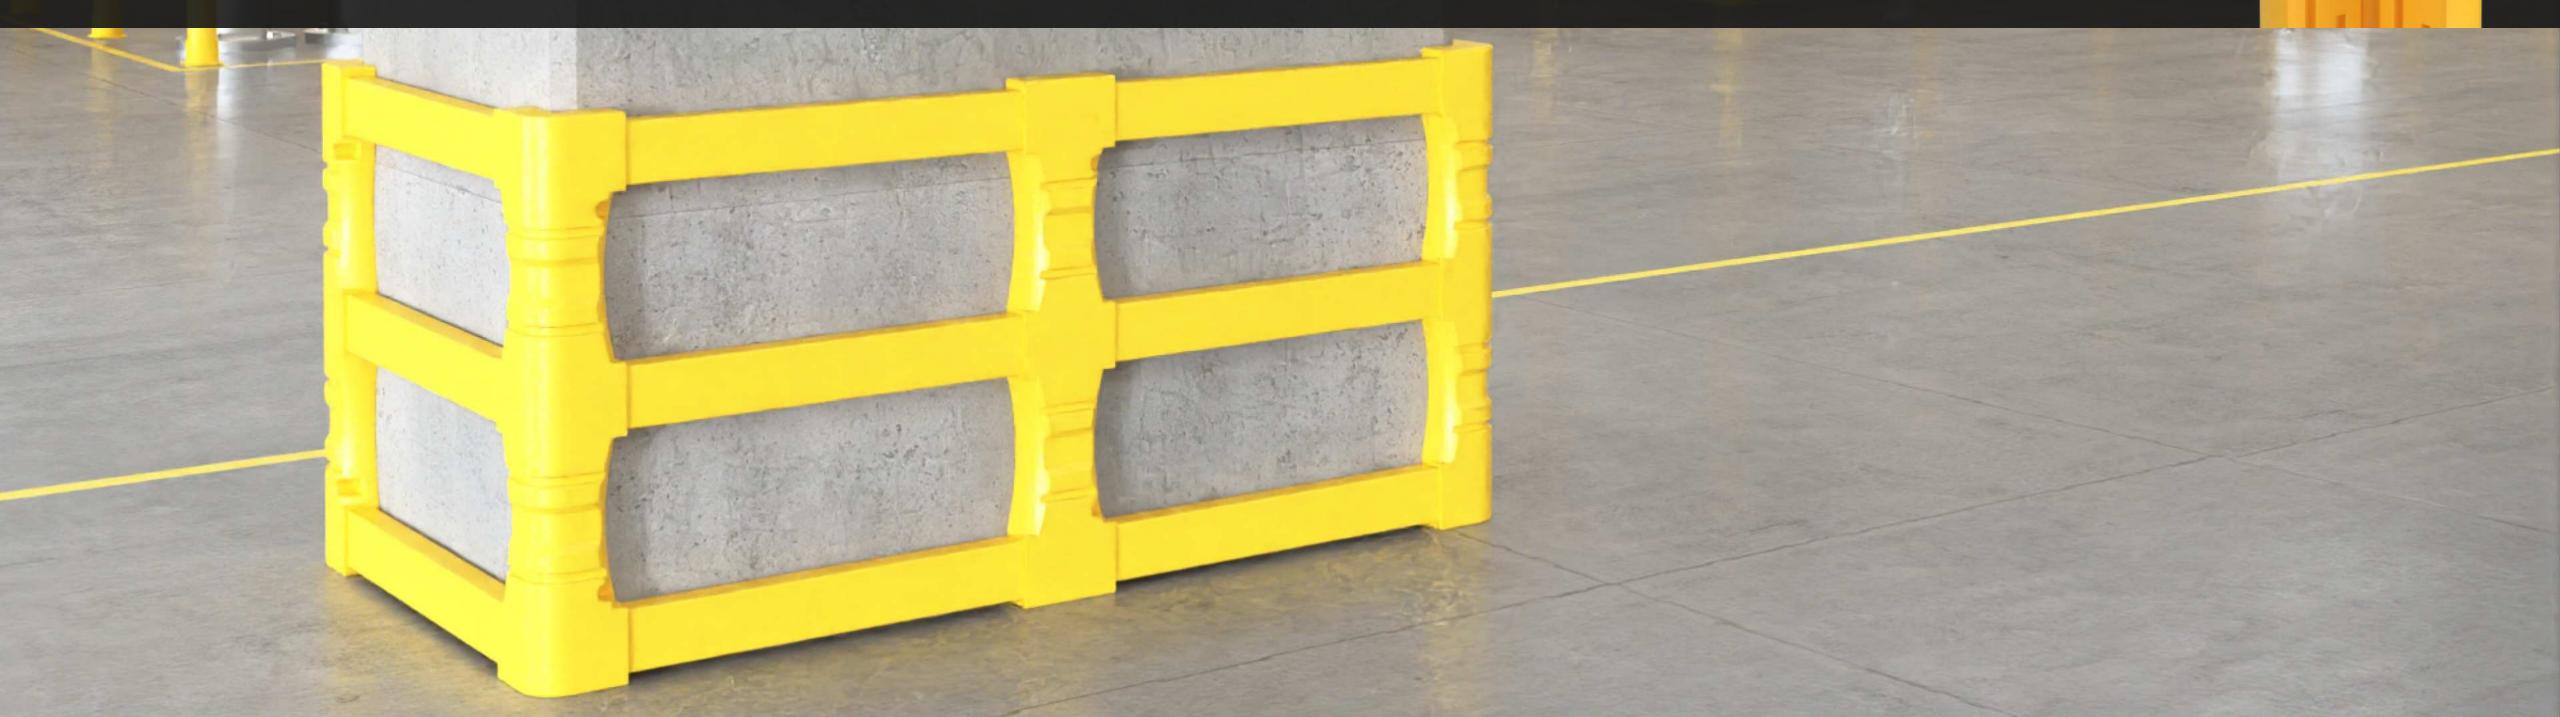

### PCLYGUARD ETA

IT IS A HIGH-PERFORMANCE COLUMN PROTECTOR DESIGNED TO MINIMIZE DAMAGE TO COLUMNS AND VEHICLES IN AREAS WITH FREQUENT FORKLIFT TRAFFIC, BOTH INDOORS AND OUTDOORS. ENGINEERED FOR MID TO HIGH-LEVEL IMPACTS, IT FEATURES AN ADAPTABLE DESIGN WITH ADDABLE SPACERS TO ACCOMMODATE VARIOUS COLUMN WIDTHS. ITS ADVANCED PROTECTIVE AIR CHAMBER CREATES A CUSHIONING EFFECT, EFFECTIVELY ABSORBING AND DISPERSING IMPACT FORCES. THE DURABLE, IMPACT-RESISTANT STRUCTURE ENSURES SUPERIOR PROTECTION, PREVENTING COSTLY DAMAGE AND EXTENDING THE LIFESPAN OF BOTH COLUMNS AND SURROUNDING EQUIPMENT.

#### **MODULAR**

Thanks to its modular design, our barrier effortlessly adapts to the changing needs of your facility. This flexible solution is extremely easy to install, assemble, disassemble, relocate and organize.