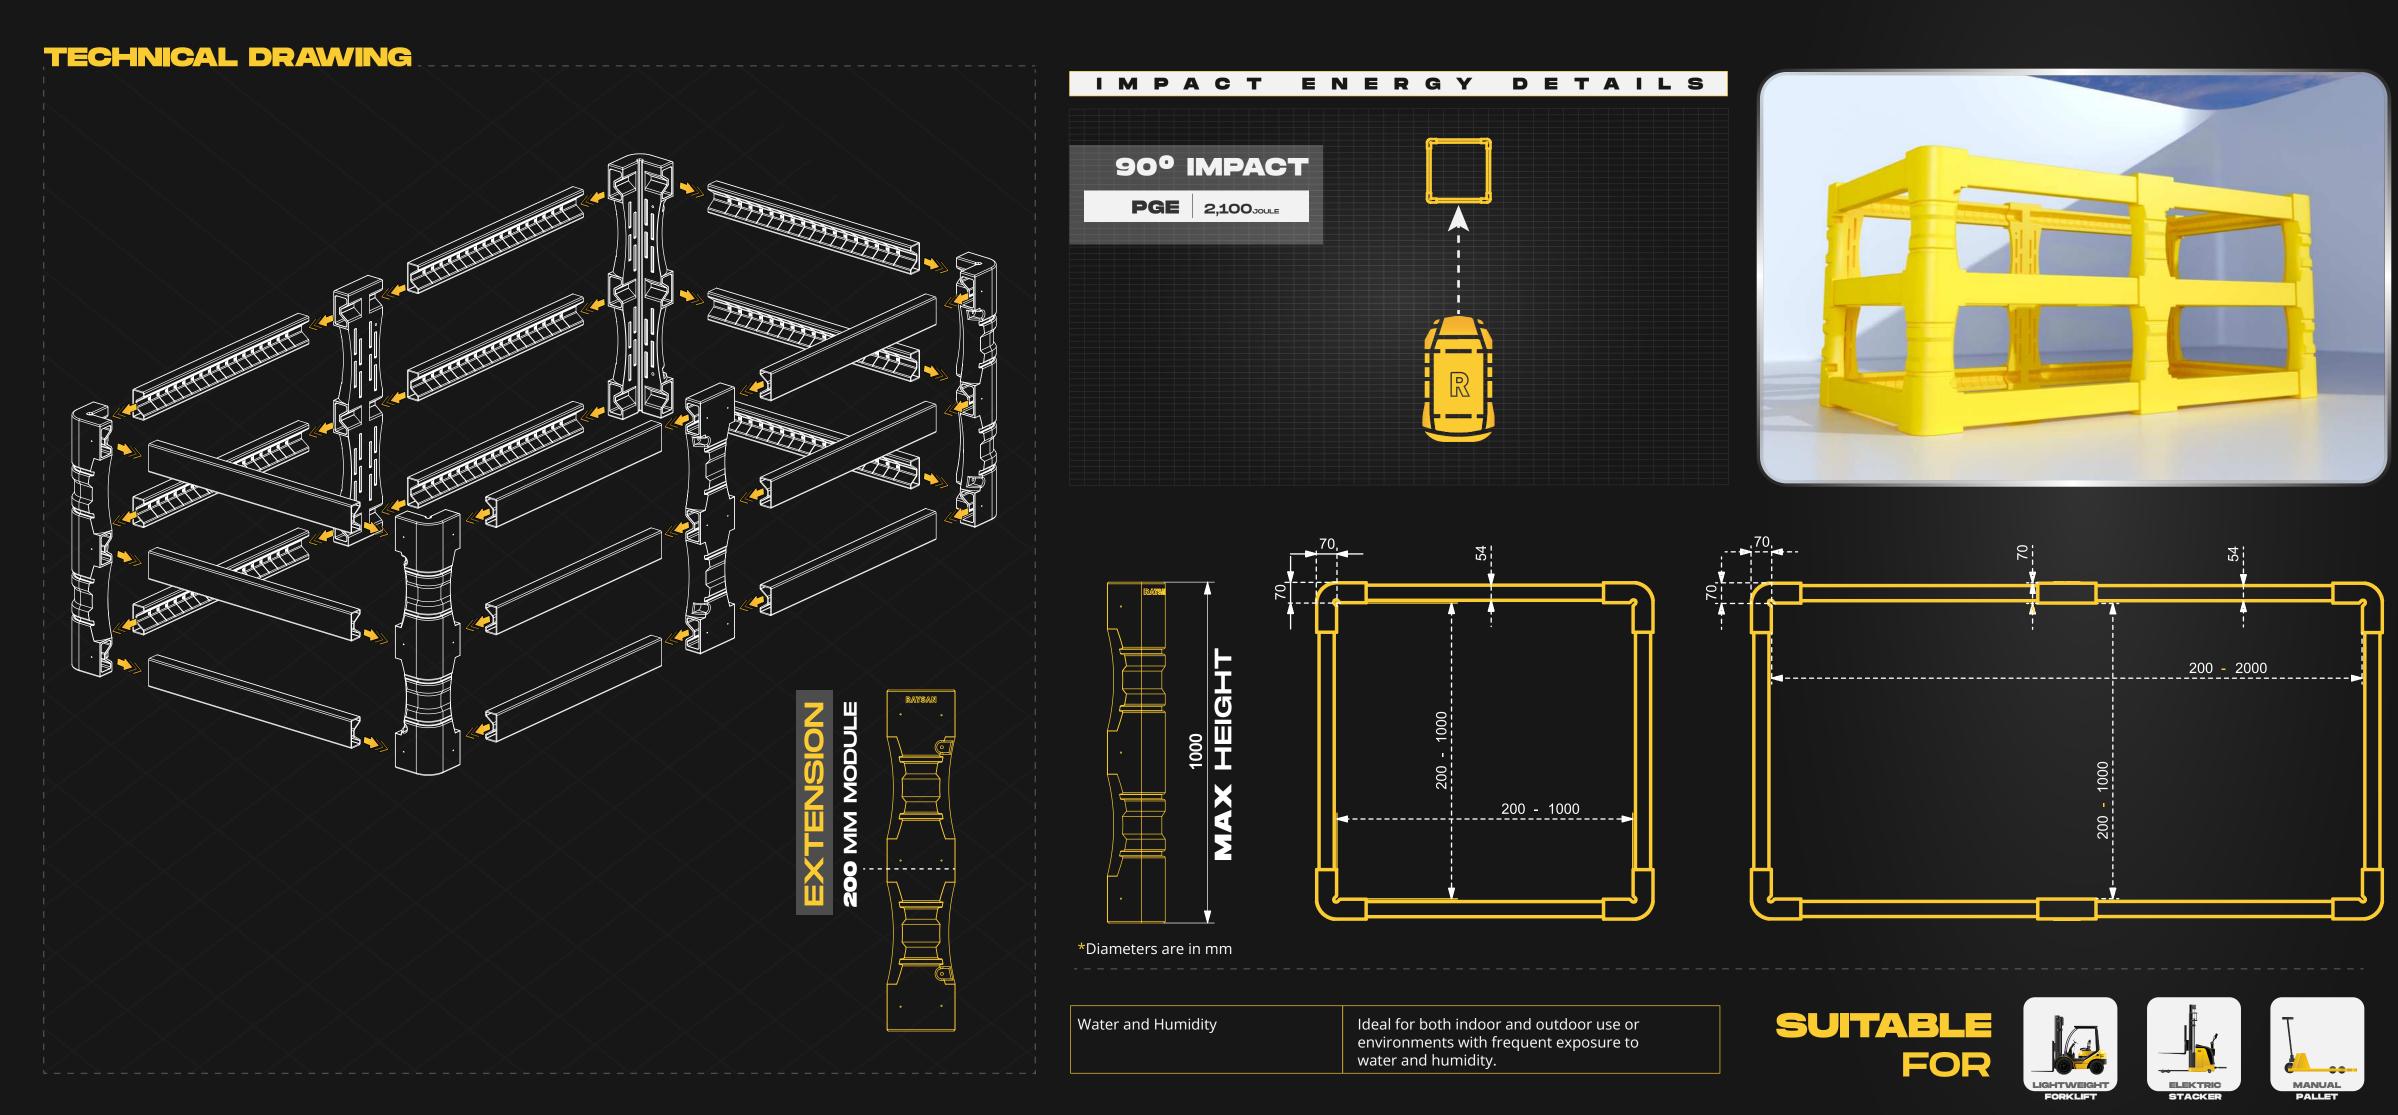

### PCLYGUARD ETA

IT IS A HIGH-PERFORMANCE COLUMN PROTECTOR DESIGNED TO MINIMIZE DAMAGE TO COLUMNS AND VEHICLES IN AREAS WITH FREQUENT FORKLIFT TRAFFIC, BOTH INDOORS AND OUTDOORS. ENGINEERED FOR MID TO HIGH-LEVEL IMPACTS, IT FEATURES AN ADAPTABLE DESIGN WITH ADDABLE SPACERS TO ACCOMMODATE VARIOUS COLUMN WIDTHS. ITS ADVANCED PROTECTIVE AIR CHAMBER CREATES A CUSHIONING EFFECT, EFFECTIVELY ABSORBING AND DISPERSING IMPACT FORCES. THE DURABLE, IMPACT-RESISTANT STRUCTURE ENSURES SUPERIOR PROTECTION, PREVENTING COSTLY DAMAGE AND EXTENDING THE LIFESPAN OF BOTH COLUMNS AND SURROUNDING EQUIPMENT.

#### **MODULAR**

Thanks to its modular design, our barrier effortlessly adapts to the changing needs of your facility. This flexible solution is extremely easy to install, assemble, disassemble, relocate and organize.