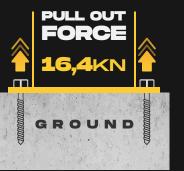

#### **FIXING REQUIREMENTS**

**ELECTROSTATIC PAINT** 

STAINLESS STEEL

**GALVANIZE** 

| Concrete Quality                    | Minimum C25/30                                                                                                                                                                                                   |
|-------------------------------------|------------------------------------------------------------------------------------------------------------------------------------------------------------------------------------------------------------------|
| Concrete Floor Plate Thickness [mm] | Minimum 150 mm                                                                                                                                                                                                   |
| Water and Humidity                  | Steel [standart] : Suitable for dry indoor use only. Galvanize : Can be used in most outdoor environments. Stainless Steel : Ideal for outdoor use or environments with frequent exposure to water and humidity. |