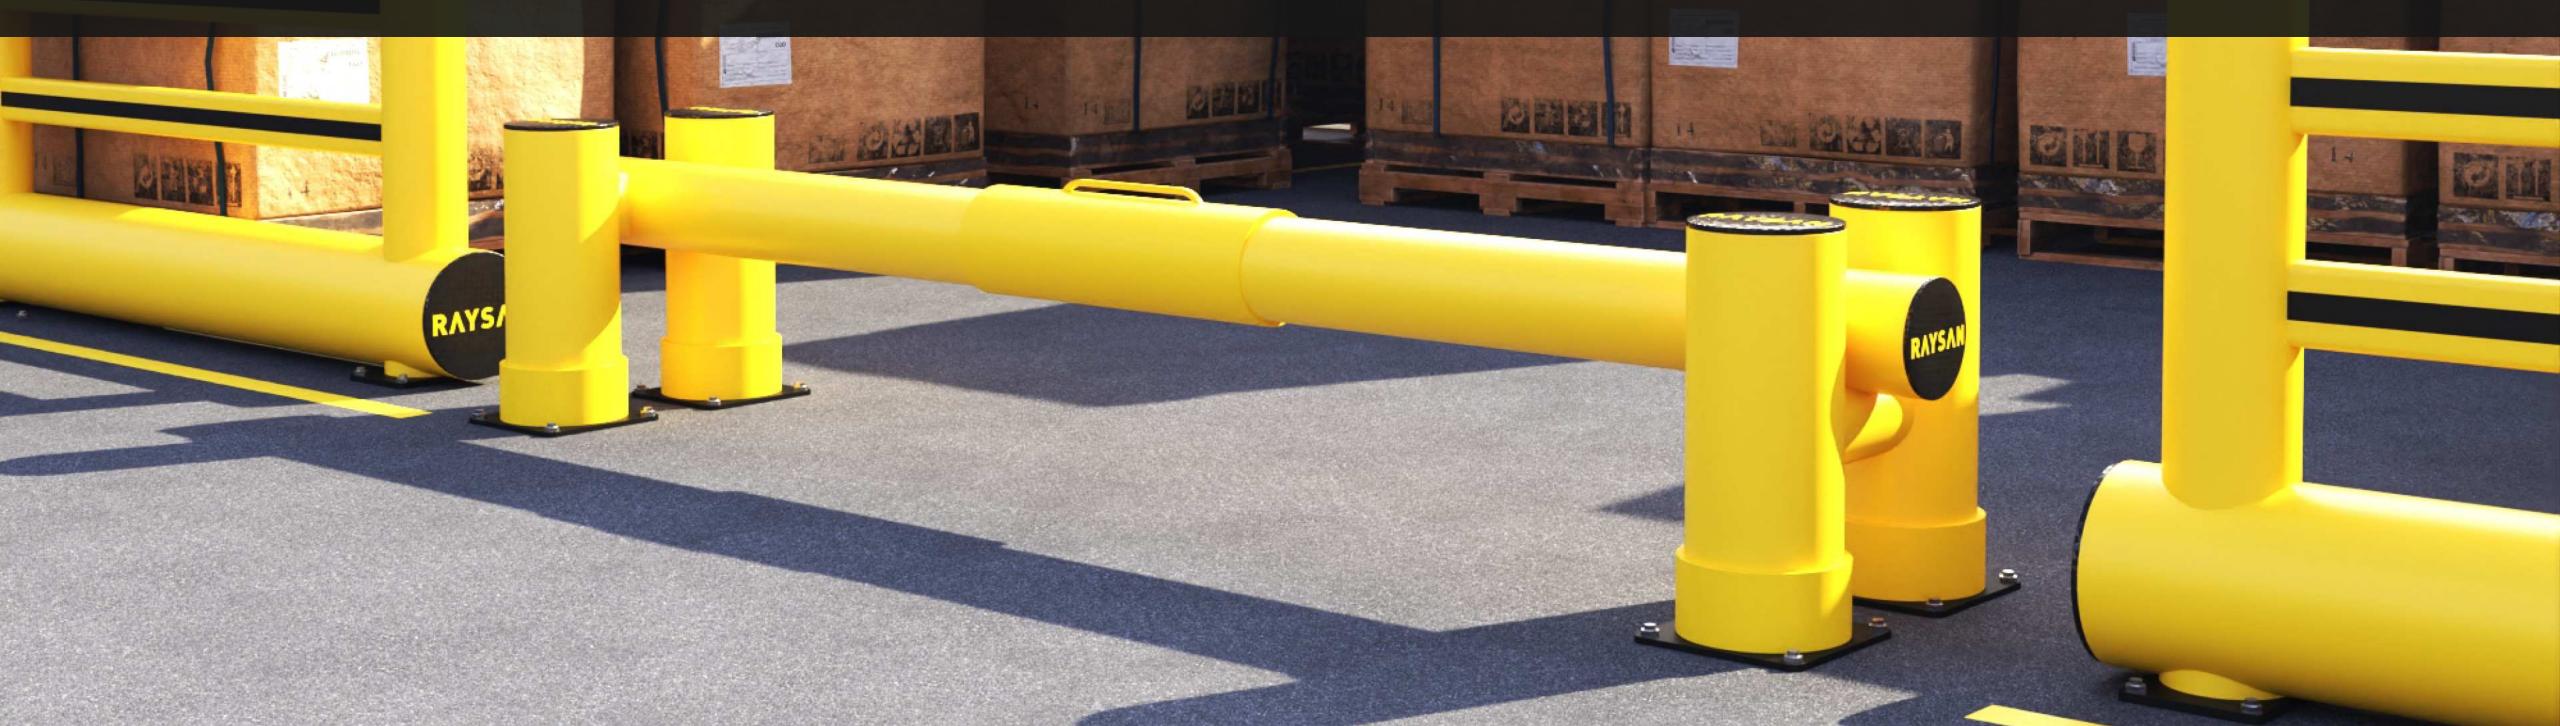

### DOCK GATE

A DOCK GATE BARRIER IS SPECIFICALLY DESIGNED TO CONTROL AND PREVENT UNAUTHORIZED VEHICLE ACCESS IN INDUSTRIAL AREAS. ITS MANUALLY OPERATED STRUCTURE ENSURES THAT ONLY AUTHORIZED VEHICLES CAN ENTER OR EXIT THE PREMISES, WHILE ALSO SERVING AS A PROTECTIVE MEASURE DURING ACCIDENTS. IN ADDITION TO BLOCKING UNAUTHORIZED ENTRY, THE BARRIER HELPS TO SAFEGUARD THE INTEGRITY OF DOCK DOORS AND SURROUNDING INFRASTRUCTURE BY PREVENTING ACCIDENTAL COLLISIONS OR DAMAGE FROM STRAY VEHICLES.

#### **STRONG AND LIGHTWEIGHT**

Thanks to its unique chemical formula, our barrier surpasses steel barriers in both strength and weight. It is significantly lighter while maintaining its exceptional durability.

#### **MODULAR**

Thanks to its modular design, our barrier effortlessly adapts to the changing needs of your facility. This flexible solution is extremely easy to install, assemble, disassemble, relocate and organize.