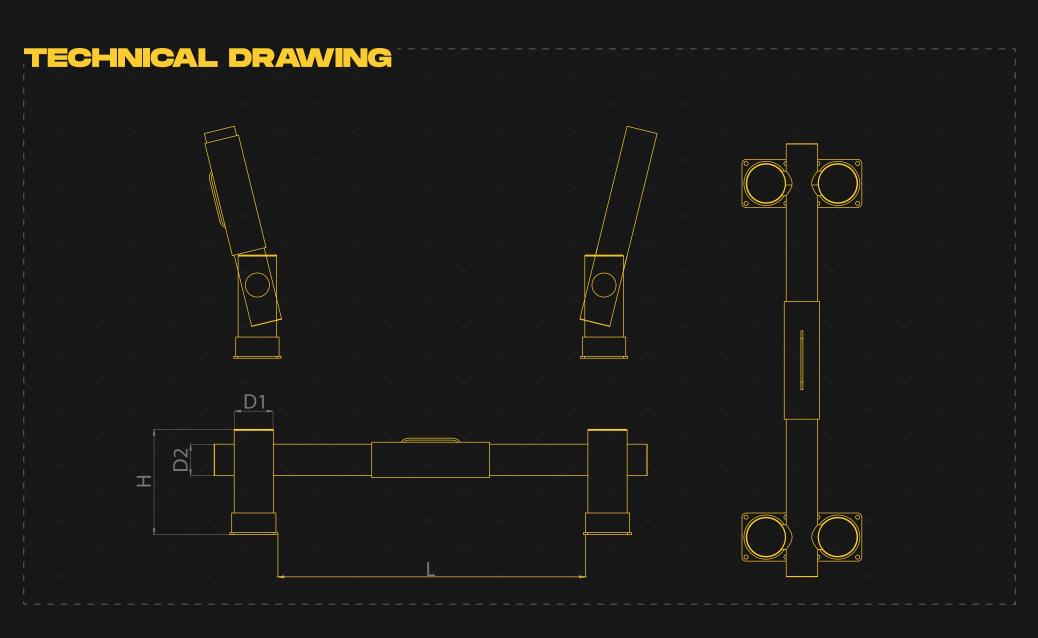

DELTA

Post Dimension [D1]

Ø200 mm

Post Height [H]

400 mm

Rail Dimension [D2]

Ø160 mm

Rail Length Range [L1]

Barrier Length MAX [L2]

Impact Zone [Z]

2000 mm - 3500 mm

3500 mm

160 mm

ZETA

**STANDART COLORS** 

Post Dimension [D1]

Ø160 mm

Post Height [H]

400 mm

Rail Dimension [D2]

Ø125 mm

\*Please note that the RAL and PANTONE colours listed are the closest match to standard RAYSAN colours, but may not be exact matches of the actual product colour and should be used for guidance only.

Rail Length Range [L1]

1500 mm - 2500 mm

Impact Zone [Z]

2500 mm

Barrier Length MAX [L2]

125 mm

RAL 9005 PANTONE B6C

**RAL 1018 PANTONE 123C** 