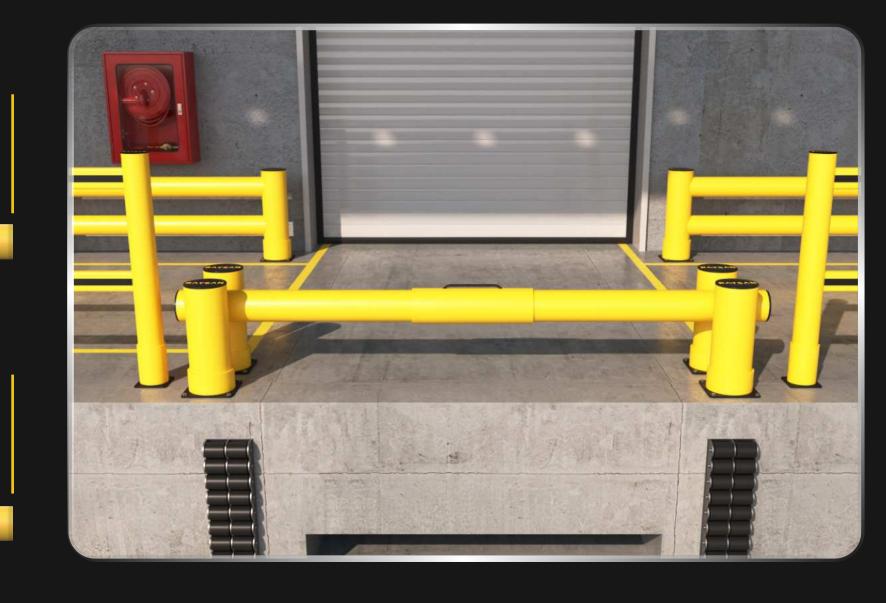

### DOCK GATE

A DOCK GATE BARRIER IS SPECIFICALLY DESIGNED TO CONTROL AND PREVENT UNAUTHORIZED VEHICLE ACCESS IN INDUSTRIAL AREAS. ITS MANUALLY OPERATED STRUCTURE ENSURES THAT ONLY AUTHORIZED VEHICLES CAN ENTER OR EXIT THE PREMISES, WHILE ALSO SERVING AS A PROTECTIVE MEASURE DURING ACCIDENTS. IN ADDITION TO BLOCKING UNAUTHORIZED ENTRY, THE BARRIER HELPS TO SAFEGUARD THE INTEGRITY OF DOCK DOORS AND SURROUNDING INFRASTRUCTURE BY PREVENTING ACCIDENTAL COLLISIONS OR DAMAGE FROM STRAY VEHICLES.