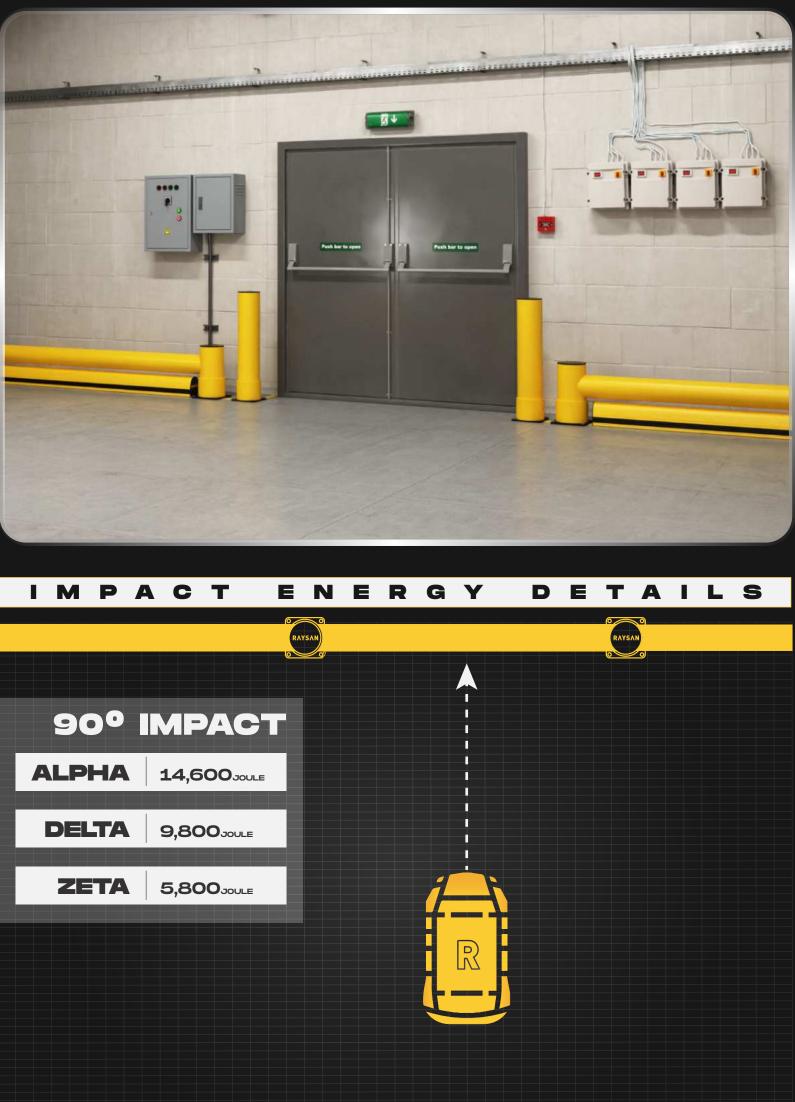

MACHINERY

SUITABLE FOR

\*90° Impact on Mid Rail of Maximum Post Centres \*Results are Reflecting instantaneous Impact Values \*Does not Provide Resistance to Sharp Impacts

BUILDING AND CORRIDOR EQUIPMENT SAFEGUARDS