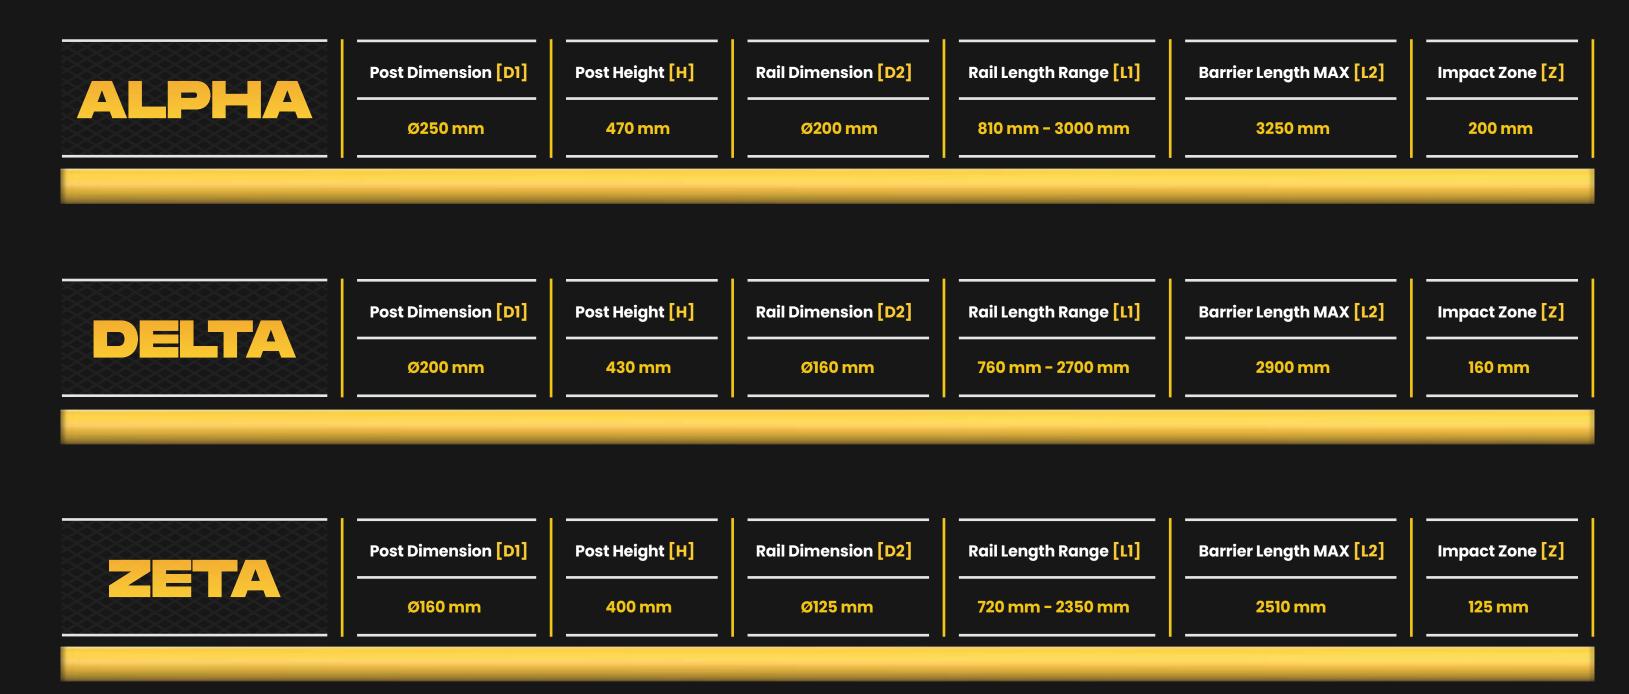

### **TECHNICAL DRAWING**

\*Please note that the RAL and PANTONE colours listed are the closest match to standard RAYSAN colours, but may not be exact matches of the actual product colour and should be used for guidance only.