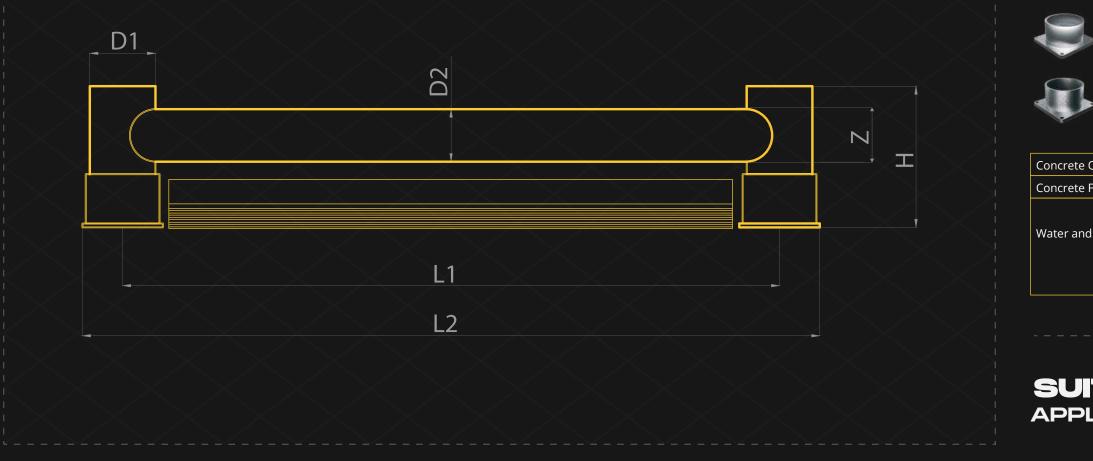

### **TECHNICAL DRAWING**

\*Please note that the RAL and PANTONE colours listed are the closest match to standard RAYSAN colours, but may not be exact matches of the actual product colour and should be used for guidance only.

| rete Quality                    | Minimum C25/30                                                                                                                                                                                                                                                     |
|---------------------------------|--------------------------------------------------------------------------------------------------------------------------------------------------------------------------------------------------------------------------------------------------------------------|
| rete Floor Plate Thickness [mm] | Minimum 150 mm                                                                                                                                                                                                                                                     |
| r and Humidity                  | <ul> <li>Steel [standart] : Suitable for dry indoor use only.</li> <li>Galvanize : Can be used in most outdoor<br/>environments.</li> <li>Stainless Steel : Ideal for outdoor use or<br/>environments with frequent exposure to<br/>water and humidity.</li> </ul> |