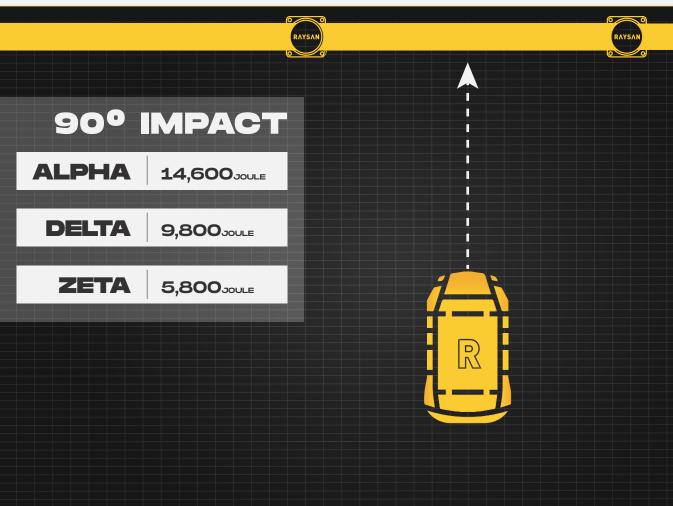

MACHINERY

SUITABLE FOR

\*90° Impact on Mid Rail of Maximum Post Centres \*Results are Reflecting instantaneous Impact Values \*Does not Provide Resistance to Sharp Impacts

BUILDING AND CORRIDOR EQUIPMENT SAFEGUARDS