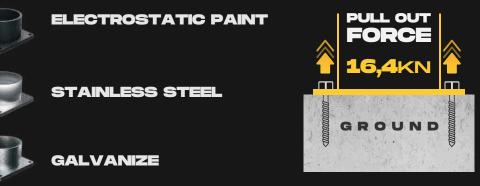

| rete Quality                    | Minimum C25/30                                                                                                                                                                                                                                                     |
|---------------------------------|--------------------------------------------------------------------------------------------------------------------------------------------------------------------------------------------------------------------------------------------------------------------|
| rete Floor Plate Thickness [mm] | Minimum 150 mm                                                                                                                                                                                                                                                     |
| r and Humidity                  | <ul> <li>Steel [standart] : Suitable for dry indoor use only.</li> <li>Galvanize : Can be used in most outdoor<br/>environments.</li> <li>Stainless Steel : Ideal for outdoor use or<br/>environments with frequent exposure to<br/>water and humidity.</li> </ul> |