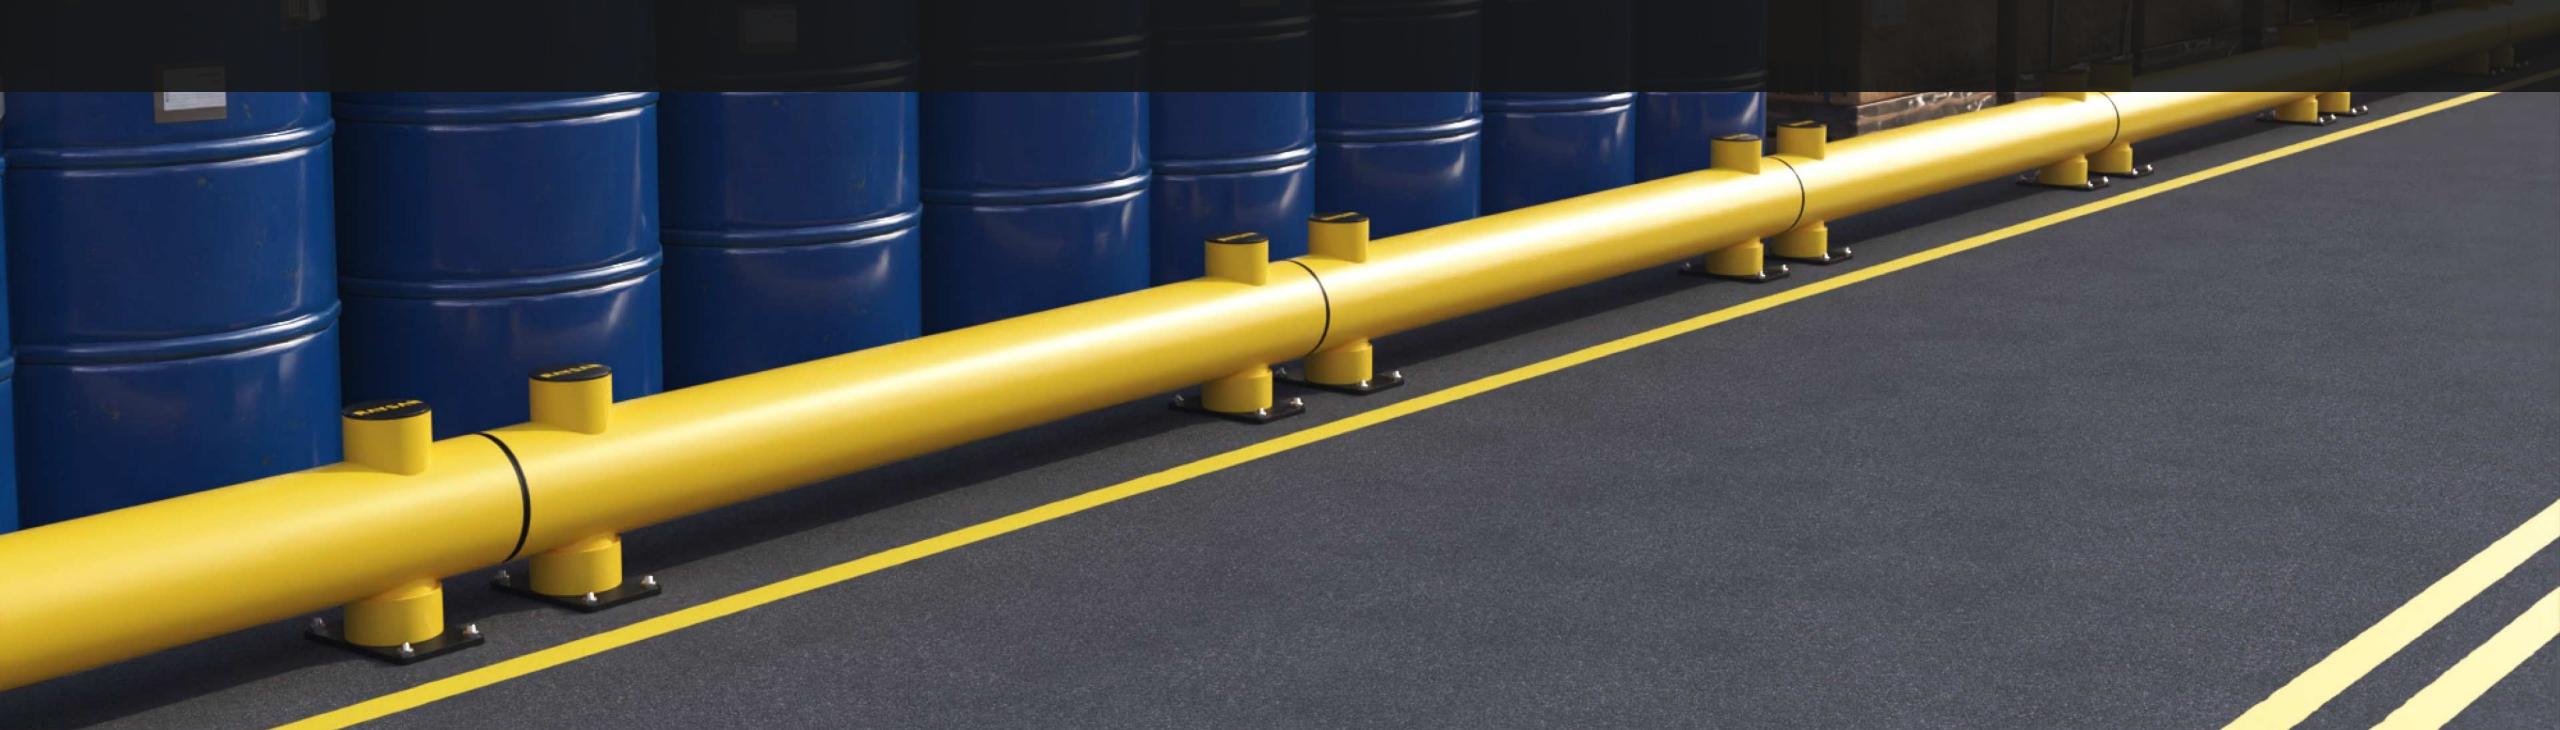

### 1R BARRIER XL

OUR XL BARRIER, DESIGNED FOR QUICK ASSEMBLY, OFFERS EXCEPTIONAL PROTECTION AGAINST NEAR-GROUND VEHICLE IMPACTS IN INDOOR AND OUTDOOR AREAS WITH TRANSPORT AND LOADING TRAFFIC. PERFECT FOR SAFEGUARDING STRUCTURES, GOODS, AND MACHINERY IN HIGH-IMPACT ZONES, IT ALSO ORGANIZES AND DEFINES SPACES WITH EASE AND DURABILITY. BUILT TO WITHSTAND CONTINUOUS IMPACTS, IT ENSURES LONG-TERM RELIABILITY IN DEMANDING ENVIRONMENTS.

#### **STRONG AND LIGHTWEIGHT**

Thanks to its unique chemical formula, our barrier surpasses steel barriers in both strength and weight. It is significantly lighter while maintaining its exceptional durability.

#### **MODULAR**

Thanks to its modular design, our barrier effortlessly adapts to the changing needs of your facility. This flexible solution is extremely easy to install, assemble, disassemble, relocate and organize.

#### **NO CORROSION**

Unlike steel barriers, our barriers are made of durable polymer materials, making them unaffected by environmental elements such as sunlight and rainwater.

#### NO PAINT AND MAINTENANCE NEEDED

Unlike Raysan's steel barriers that require regular painting and maintenance, our self-colored structure eliminates the need for these processes. Even if the barrier is scratched due to an impact, its surface retains its original color without any change.

#### **ULTRAVIOLET RESISTANT**

Our barriers are designed with exceptional resistance to UV radiation. Their chemical structure remains intact even after prolonged outdoor use, ensuring long-term durability.

#### **ANTIBACTERIAL**

Our barriers have an exceptional chemical formula that prevents them from having any chemical reaction with the substances they come into contact with.

**EXPERIENCE UNPARALLELED STRENGTH** 