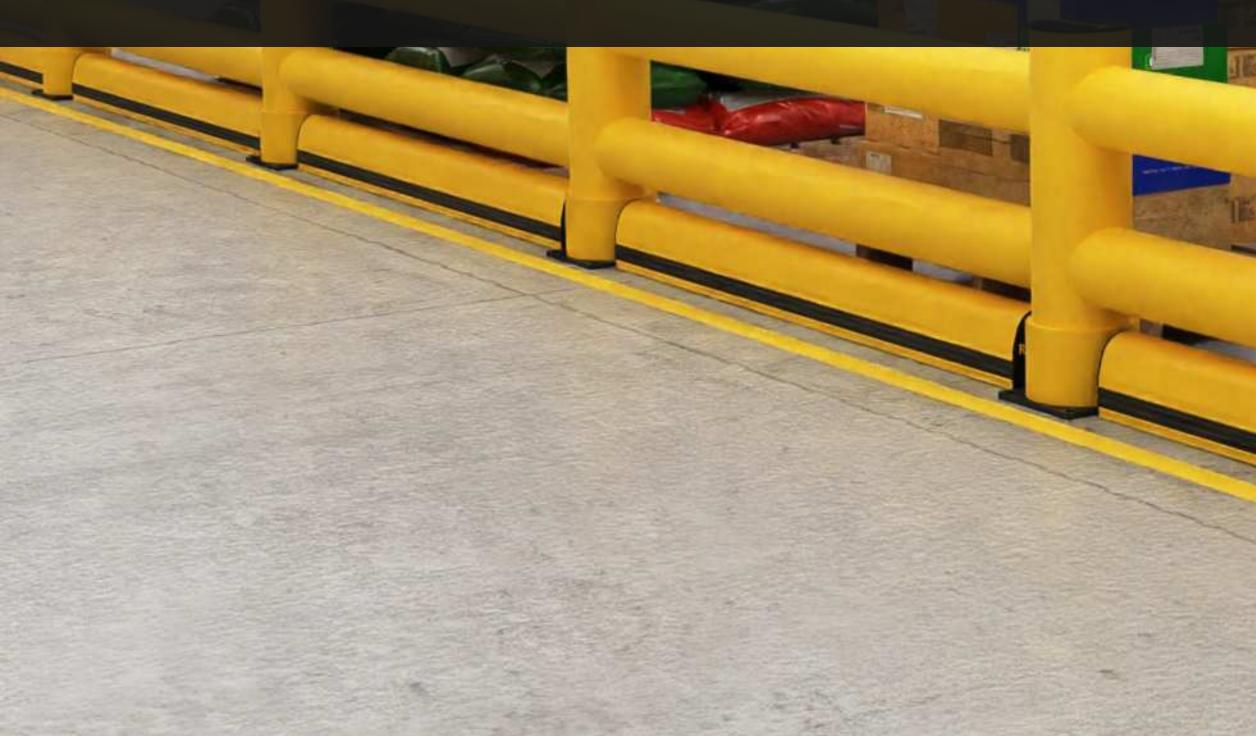

# 2R BARRER - KERE

WITH ITS EASY-TO-ASSEMBLE DESIGN, THIS BARRIER IS PERFECT FOR SAFEGUARDING STRUCTURES, GOODS, AND MACHINERY FROM MEDIUM-HEIGHT VEHICLE IMPACTS IN BUSY INDOOR AND OUTDOOR AREAS. REINFORCED WITH A KERB BARRIER, IT ALSO ORGANIZES AND DEFINES SPACES WHILE OFFERING EXTRA PROTECTION AGAINST COLLISIONS FROM FORKLIFT FORKS AND KNIVES WITH ITS ADDED **RESTRICTIVE TYPE PROTECTION BARRIER.** 

MACHINERY

SUITABLE FOR

\*90° Impact on Mid Rail of Maximum Post Centres \*Results are Reflecting instantaneous Impact Values \*Does not Provide Resistance to Sharp Impacts

BUILDING AND CORRIDOR EQUIPMENT SAFEGUARDS