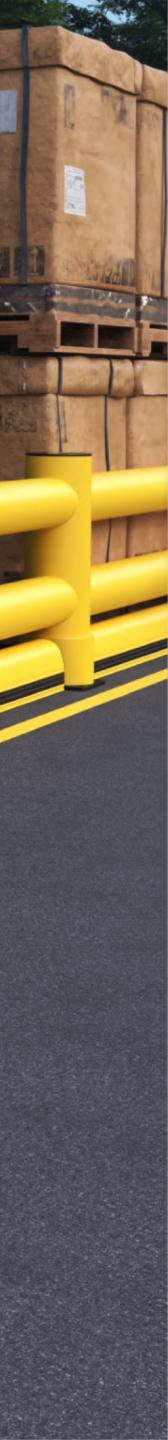

# 2R BARRER - KERE

WITH ITS EASY-TO-ASSEMBLE DESIGN, THIS BARRIER IS PERFECT FOR SAFEGUARDING STRUCTURES, GOODS, AND MACHINERY FROM MEDIUM-HEIGHT VEHICLE IMPACTS IN BUSY INDOOR AND OUTDOOR AREAS. REINFORCED WITH A KERB BARRIER, IT ALSO ORGANIZES AND DEFINES SPACES WHILE OFFERING EXTRA PROTECTION AGAINST COLLISIONS FROM FORKLIFT FORKS AND KNIVES WITH ITS ADDED **RESTRICTIVE TYPE PROTECTION BARRIER.** 

MACHINERY

SUITABLE FOR

\*90° Impact on Mid Rail of Maximum Post Centres \*Results are Reflecting instantaneous Impact Values \*Does not Provide Resistance to Sharp Impacts

BUILDING AND CORRIDOR EQUIPMENT SAFEGUARDS