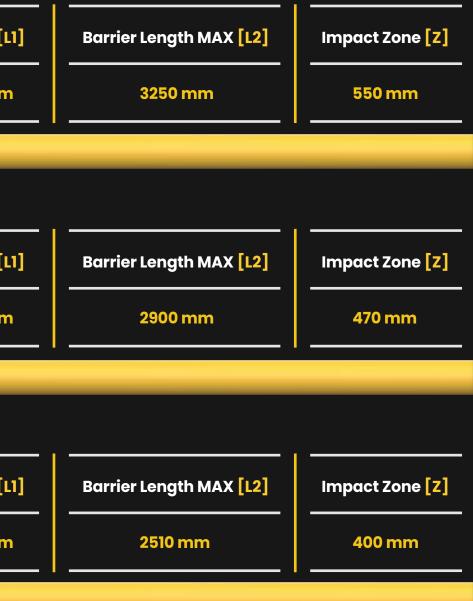

| ALPHA | Post Dimension [D1] | Post Height [H] | Rail Dimension [D2] | Rail Length Range [L1] |
|-------|---------------------|-----------------|---------------------|------------------------|
|       | Ø250 mm             | 820 mm          | Ø200 mm             | 810 mm - 3000 mm       |
| DELTA | Post Dimension [D1] | Post Height [H] | Rail Dimension [D2] | Rail Length Range [L1] |
|       | Ø200 mm             | 740 mm          | Ø160 mm             | 760 mm - 2700 mm       |
|       | Post Dimension [D1] | Post Height [H] | Rail Dimension [D2] | Rail Length Range [L1] |
|       | Ø160 mm             | 670 mm          | Ø125 mm             | 720 mm - 2350 mm       |
|       |                     |                 |                     |                        |