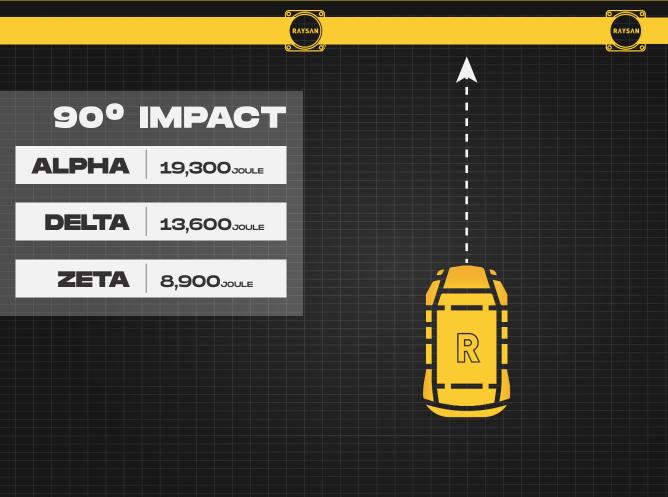

MACHINERY

SUITABLE FOR

\*90° Impact on Mid Rail of Maximum Post Centres \*Results are Reflecting instantaneous Impact Values \*Does not Provide Resistance to Sharp Impacts

BUILDING AND CORRIDOR EQUIPMENT SAFEGUARDS