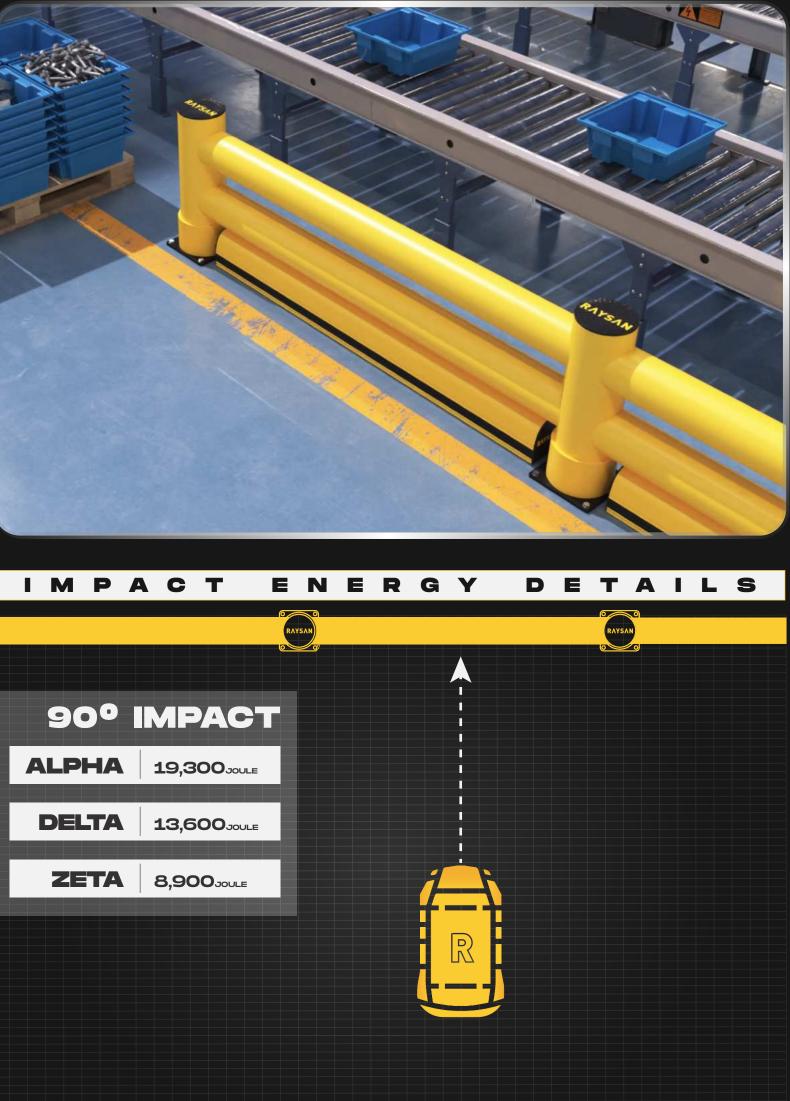

MACHINERY

SUITABLE FOR

\*90° Impact on Mid Rail of Maximum Post Centres \*Results are Reflecting instantaneous Impact Values \*Does not Provide Resistance to Sharp Impacts

BUILDING AND CORRIDOR EQUIPMENT SAFEGUARDS