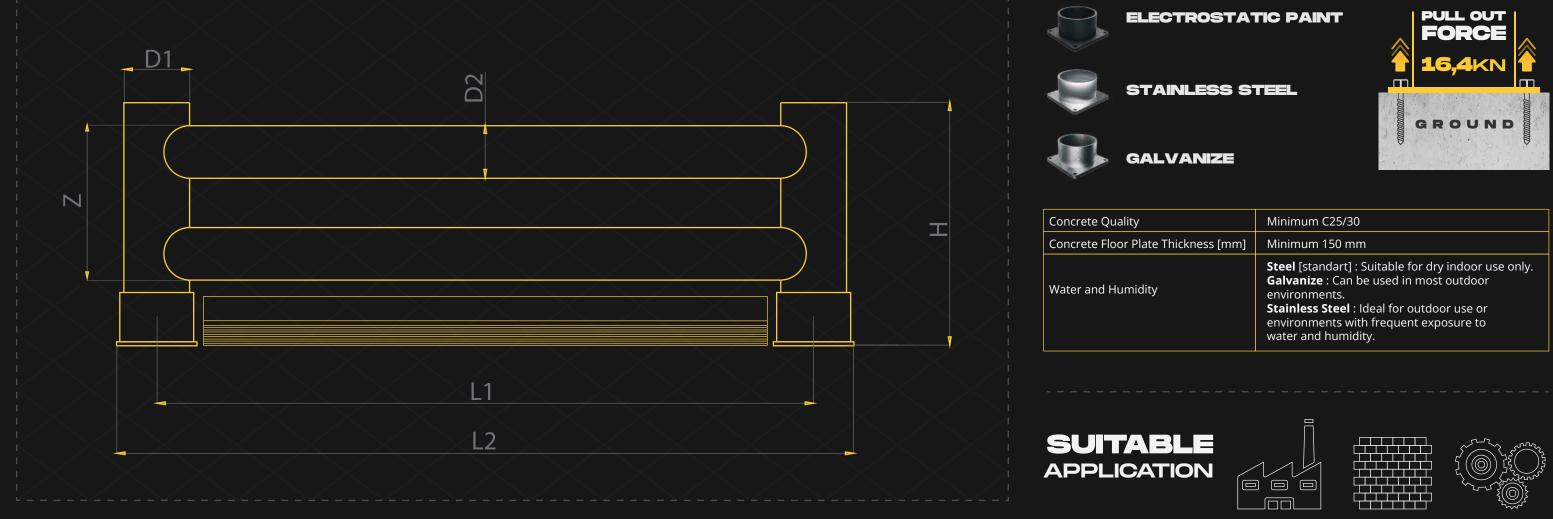

| ALPHA | Post Dimension [D1] | Post Height [H] | Rail Dimension [D2] | Rail Length Range [L1] |
|-------|---------------------|-----------------|---------------------|------------------------|
|       | Ø250 mm             | 820 mm          | Ø200 mm             | 810 mm - 3000 mm       |
| DELTA | Post Dimension [D1] | Post Height [H] | Rail Dimension [D2] | Rail Length Range [L1] |
|       | Ø200 mm             | 740 mm          | Ø160 mm             | 760 mm - 2700 mm       |
|       | Post Dimension [D1] | Post Height [H] | Rail Dimension [D2] | Rail Length Range [L1] |
|       | Ø160 mm             | 670 mm          | Ø125 mm             | 720 mm - 2350 mm       |
|       |                     |                 |                     |                        |

\*Please note that the RAL and PANTONE colours listed are the closest match to standard RAYSAN colours, but may not be exact matches of the actual product colour and should be used for guidance only.

| rete Quality                    | Minimum C25/30                                                                                                                                                                                                                                                     |  |  |
|---------------------------------|--------------------------------------------------------------------------------------------------------------------------------------------------------------------------------------------------------------------------------------------------------------------|--|--|
| rete Floor Plate Thickness [mm] | Minimum 150 mm                                                                                                                                                                                                                                                     |  |  |
| r and Humidity                  | <ul> <li>Steel [standart] : Suitable for dry indoor use only.</li> <li>Galvanize : Can be used in most outdoor<br/>environments.</li> <li>Stainless Steel : Ideal for outdoor use or<br/>environments with frequent exposure to<br/>water and humidity.</li> </ul> |  |  |