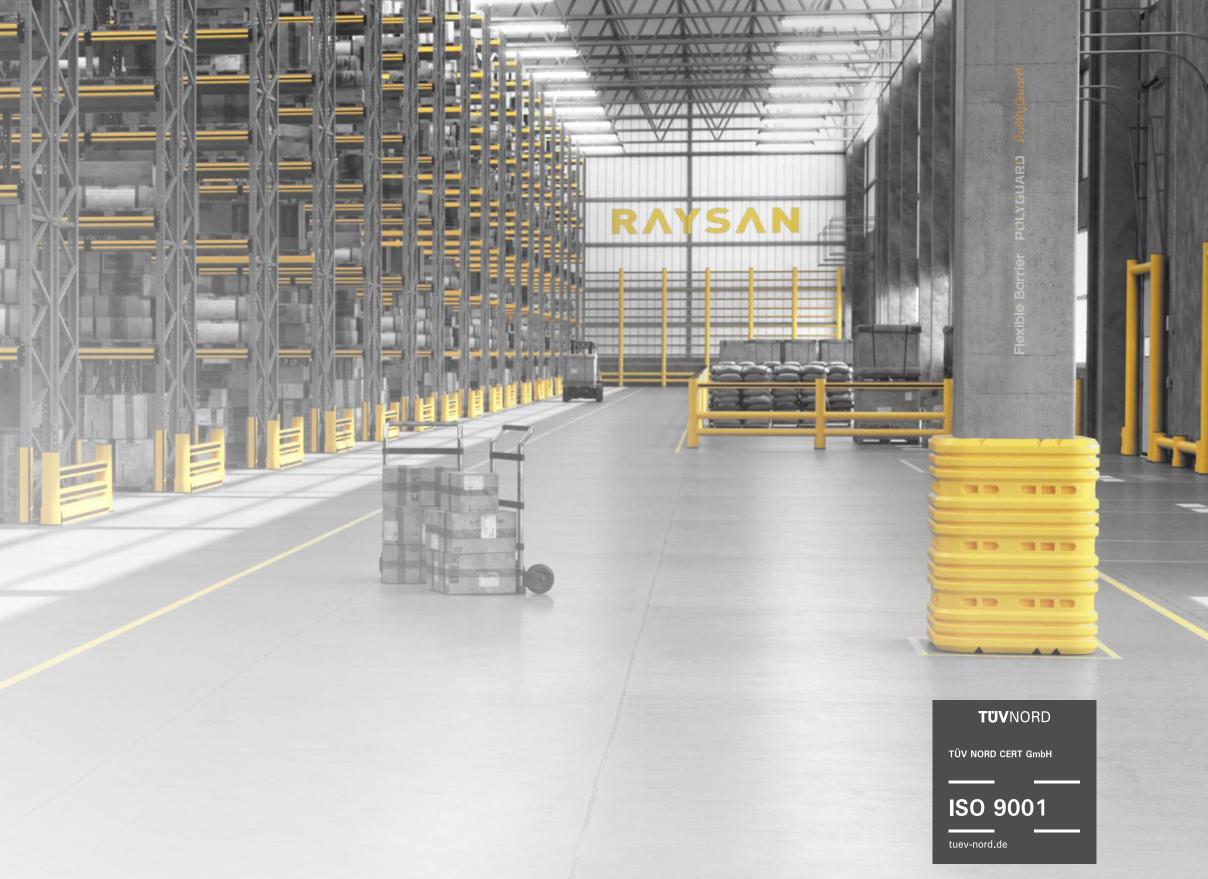

# 2R BARRER - KERE

WITH ITS EASY-TO-ASSEMBLE DESIGN, THIS BARRIER IS PERFECT FOR SAFEGUARDING STRUCTURES, GOODS, AND MACHINERY FROM MEDIUM-HEIGHT VEHICLE IMPACTS IN BUSY INDOOR AND OUTDOOR AREAS. REINFORCED WITH A KERB BARRIER, IT ALSO ORGANIZES AND DEFINES SPACES WHILE OFFERING EXTRA PROTECTION AGAINST COLLISIONS FROM FORKLIFT FORKS AND KNIVES WITH ITS ADDED **RESTRICTIVE TYPE PROTECTION BARRIER.** 

MACHINERY

SUITABLE FOR

\*90° Impact on Mid Rail of Maximum Post Centres \*Results are Reflecting instantaneous Impact Values \*Does not Provide Resistance to Sharp Impacts

BUILDING AND CORRIDOR EQUIPMENT SAFEGUARDS

AND WALL PROTECTION DEFENSES SOLUTIONS

Value Nature and People