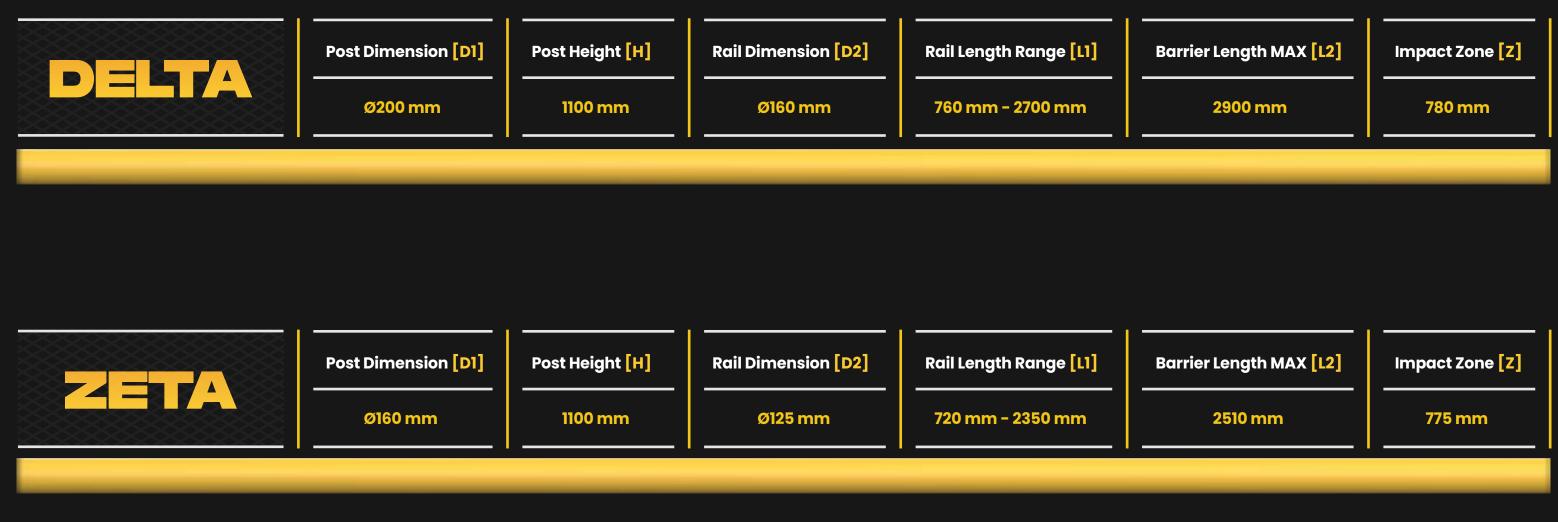

### TECHNICAL DRAWING

\*Please note that the RAL and PANTONE colours listed are the closest match to standard RAYSAN colours, but may not be exact matches of the actual product colour and should be used for guidance only.

| 1]<br>n | Barrier Length MAX [L2]<br>2900 mm | Impact Zone [Z]<br>780 mm |  |  |
|---------|------------------------------------|---------------------------|--|--|
|         |                                    |                           |  |  |
|         |                                    |                           |  |  |