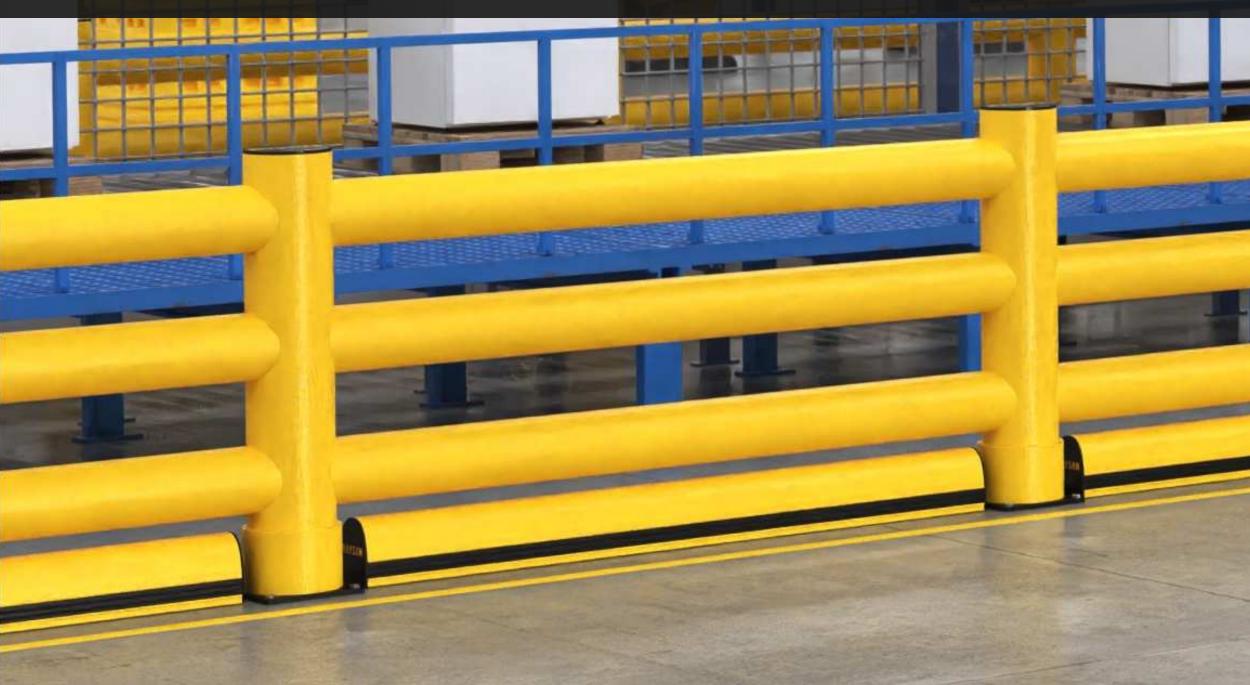

# **BRRRRER - KERE**

THIS HIGH-LEVEL BARRIER FEATURES AN EASY-TO-ASSEMBLE DESIGN, MAKING IT IDEAL FOR PROTECTING STRUCTURES, GOODS, AND MACHINERY FROM IMPACTS IN INDOOR AND OUTDOOR AREAS WITH TRANSPORT AND LOADING TRAFFIC. IT ALSO HELPS DEFINE AND ORGANIZE SPACES, WITH AN ADDED RESTRICTIVE TYPE PROTECTION BARRIER FOR ENHANCED **RESISTANCE** AGAINST FORKLIFT FORKS AND KNIVES.