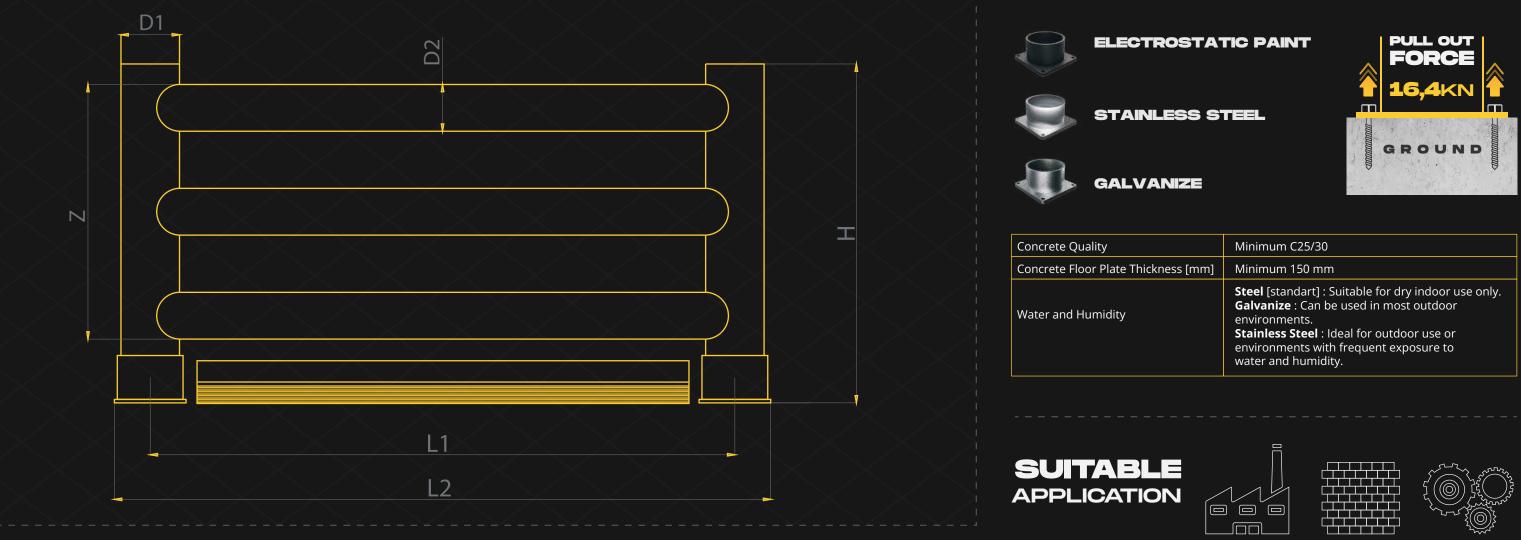

### TECHNICAL DRAWING

\*Please note that the RAL and PANTONE colours listed are the closest match to standard RAYSAN colours, but may not be exact matches of the actual product colour and should be used for guidance only.

| 1]<br>n | Barrier Length MAX [L2]<br>2900 mm | Impact Zone [Z]<br>780 mm |  |  |
|---------|------------------------------------|---------------------------|--|--|
|         |                                    |                           |  |  |
|         |                                    |                           |  |  |

| rete Quality                    | Minimum C25/30                                                                                                                                                                                                                                                     |  |  |  |
|---------------------------------|--------------------------------------------------------------------------------------------------------------------------------------------------------------------------------------------------------------------------------------------------------------------|--|--|--|
| rete Floor Plate Thickness [mm] | Minimum 150 mm                                                                                                                                                                                                                                                     |  |  |  |
| er and Humidity                 | <ul> <li>Steel [standart] : Suitable for dry indoor use only.</li> <li>Galvanize : Can be used in most outdoor<br/>environments.</li> <li>Stainless Steel : Ideal for outdoor use or<br/>environments with frequent exposure to<br/>water and humidity.</li> </ul> |  |  |  |