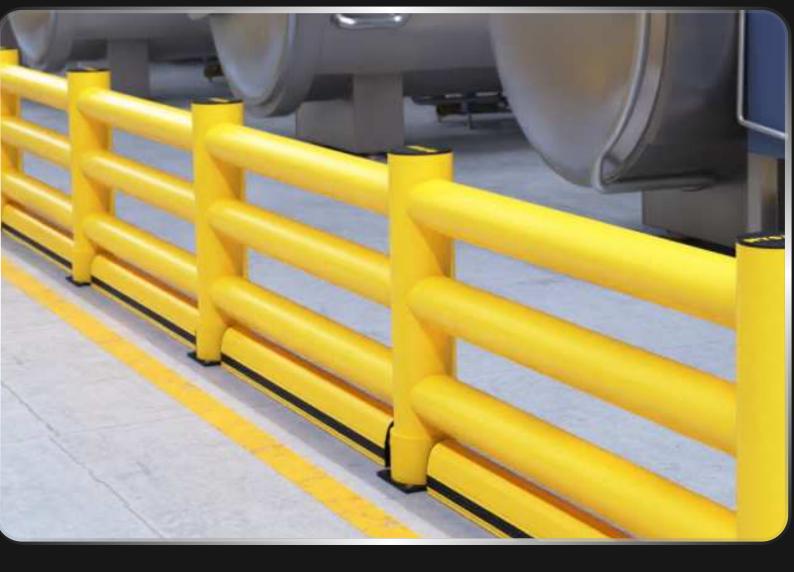

# **BRRRRER - KERE**

THIS HIGH-LEVEL BARRIER FEATURES AN EASY-TO-ASSEMBLE DESIGN, MAKING IT IDEAL FOR PROTECTING STRUCTURES, GOODS, AND MACHINERY FROM IMPACTS IN INDOOR AND OUTDOOR AREAS WITH TRANSPORT AND LOADING TRAFFIC. IT ALSO HELPS DEFINE AND ORGANIZE SPACES, WITH AN ADDED RESTRICTIVE TYPE PROTECTION BARRIER FOR ENHANCED **RESISTANCE** AGAINST FORKLIFT FORKS AND KNIVES.