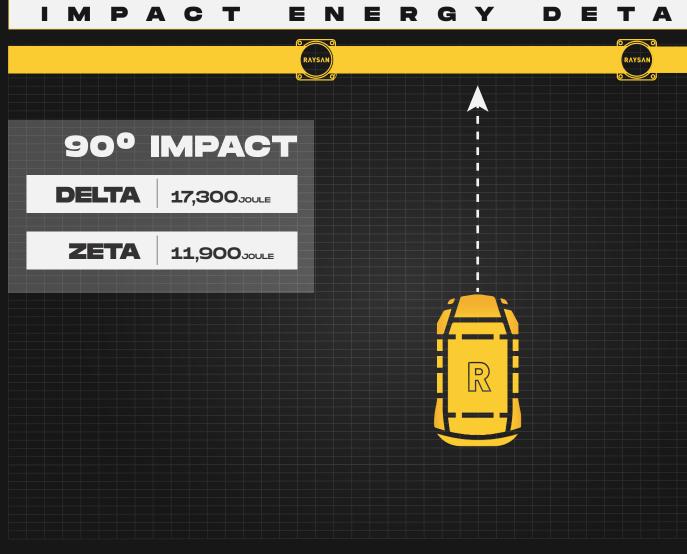

BUILDING AND CORRIDOR

EQUIPMENT SAFEGUARDS

MACHINERY AND WALL DEFENSES PROTECTION SOLUTIONS SUITABLE FOR

\*90° Impact on Mid Rail of Maximum Post Centres \*Results are Reflecting instantaneous Impact Values \*Does not Provide Resistance to Sharp Impacts