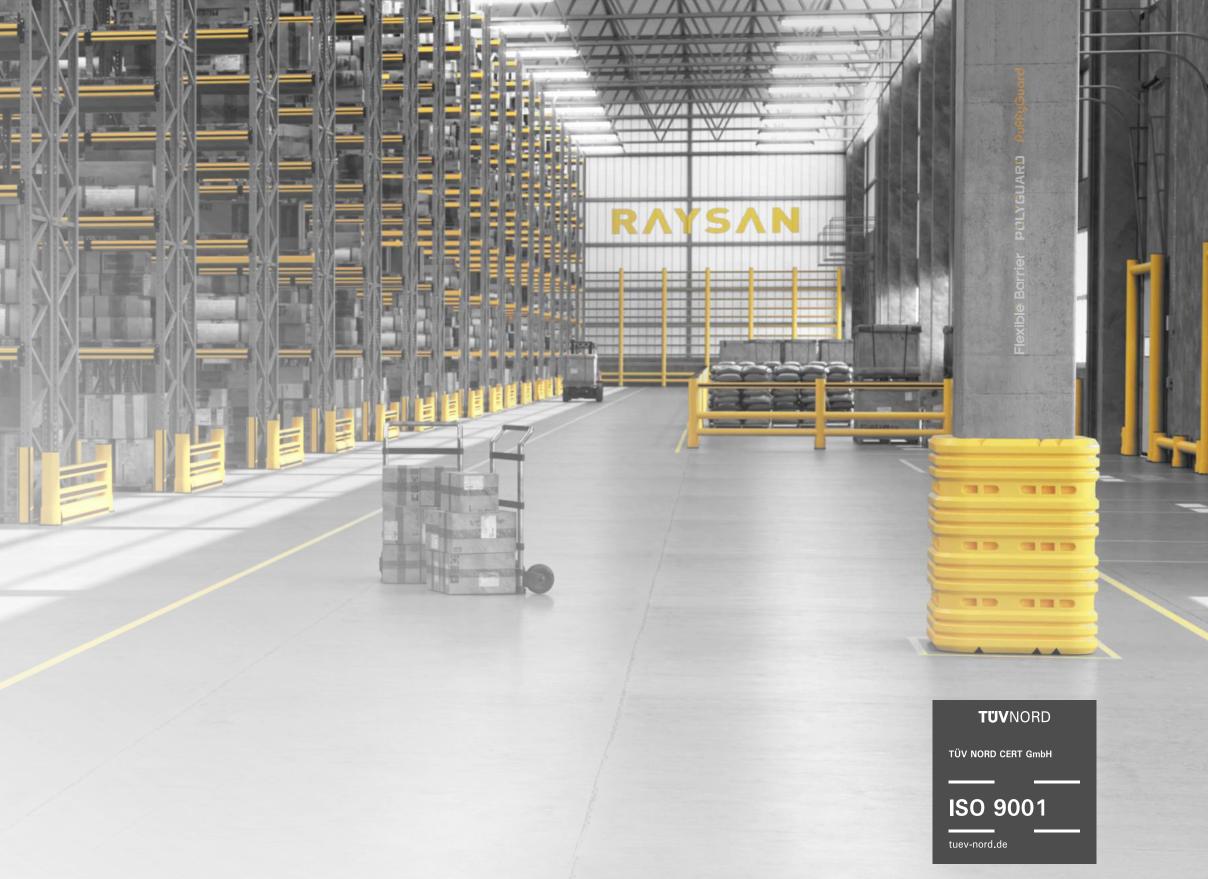

# **BRRRRER - KERE**

THIS HIGH-LEVEL BARRIER FEATURES AN EASY-TO-ASSEMBLE DESIGN, MAKING IT IDEAL FOR PROTECTING STRUCTURES, GOODS, AND MACHINERY FROM IMPACTS IN INDOOR AND OUTDOOR AREAS WITH TRANSPORT AND LOADING TRAFFIC. IT ALSO HELPS DEFINE AND ORGANIZE SPACES, WITH AN ADDED RESTRICTIVE TYPE PROTECTION BARRIER FOR ENHANCED **RESISTANCE** AGAINST FORKLIFT FORKS AND KNIVES.