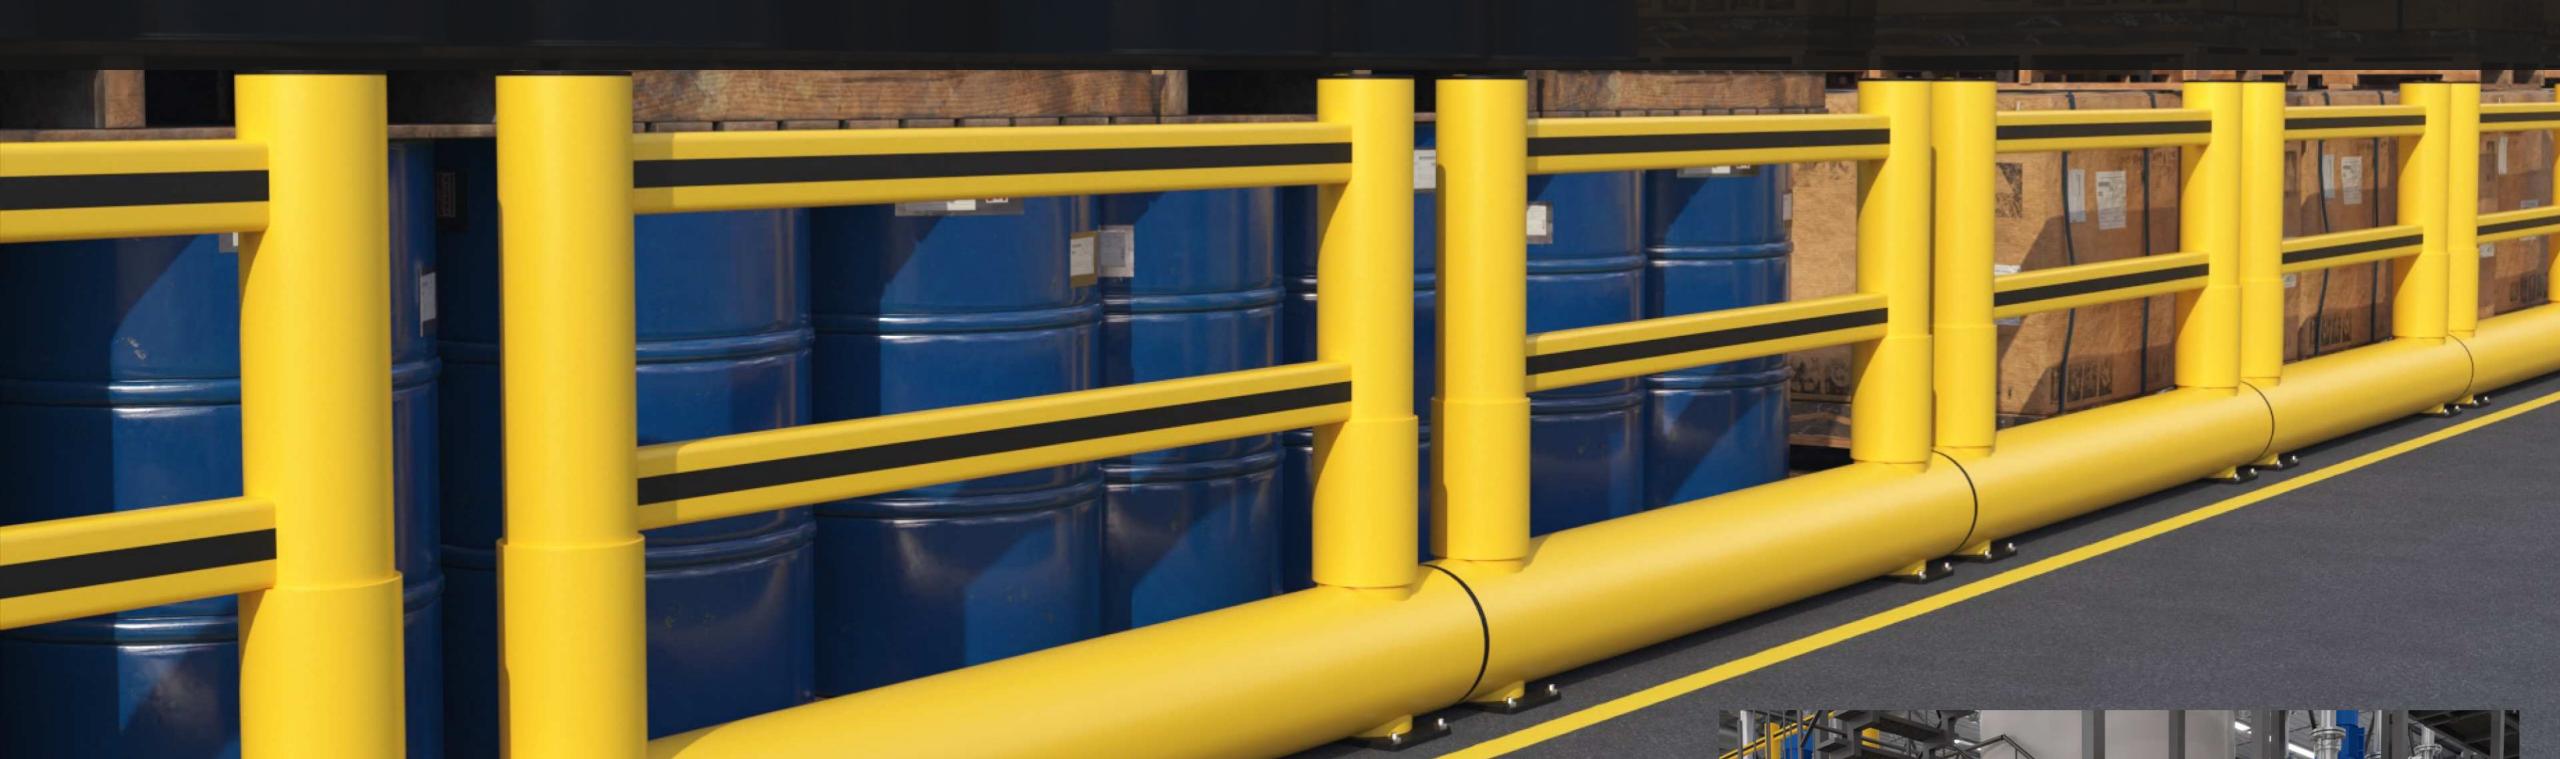

### **STRONG AND LIGHTWEIGHT**

Thanks to its unique chemical formula, our barrier surpasses steel barriers in both strength and weight. It is significantly lighter while maintaining its exceptional durability.

#### **MODULAR**

Thanks to its modular design, our barrier effortlessly adapts to the changing needs of your facility. This flexible solution is extremely easy to install, assemble, disassemble, relocate and organize.

### **NO CORROSION**

Unlike steel barriers, our barriers are made of durable polymer materials, making them unaffected by environmental elements such as sunlight and rainwater.