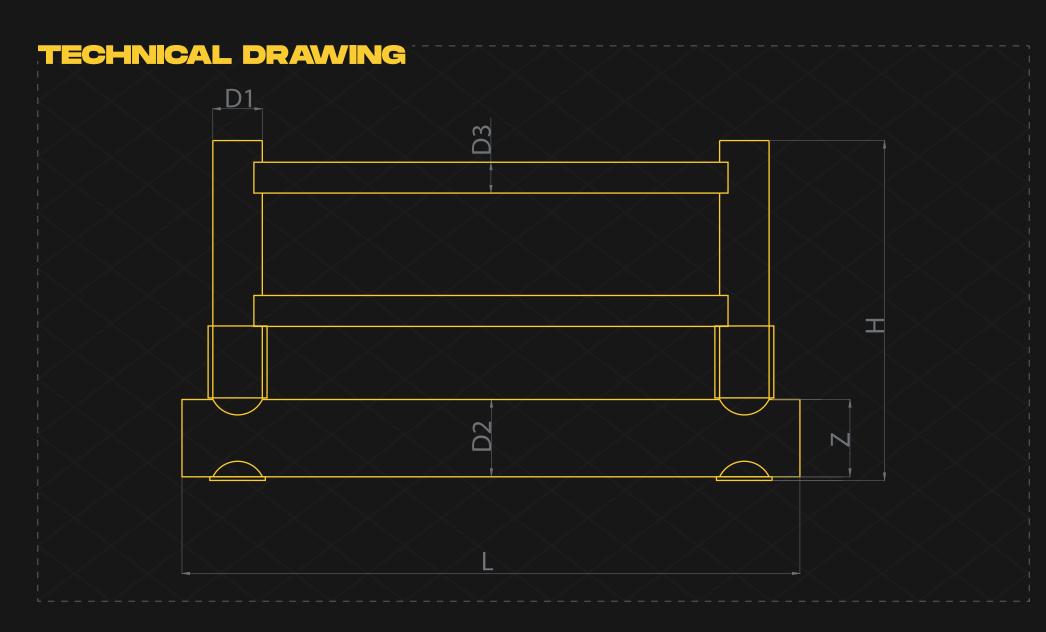

ZETA

Post Dimension [D1]

Post Height [H]

Rail Dimension [D2]

Rail Dimension [D3]

Rail Length Range [L]

Impact Zone [Z]

Ø160 mm

1100 mm

Ø250 mm

50 x 100 mm

Rail Dimension [D3]

1000 mm - 2860 mm

250 mm

TETA

Post Dimension [D1]

Ø125 mm

Post Height [H]

1100 mm

Rail Dimension [D2]

Ø160 mm

50 x 100 mm

Rail Length Range [L]

1000 mm - 2825 mm

Impact Zone [Z]

160 mm

FORCE

**16,4**KN

GROUND