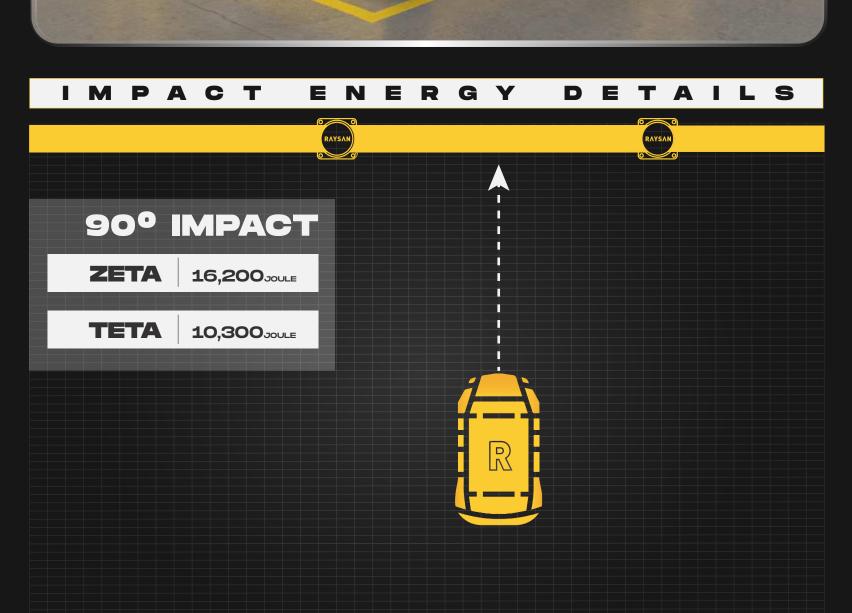

ZETA

Post Dimension [D1]

Post Height [H]

Rail Dimension [D2]

Rail Dimension [D3]

Rail Length Range [L]

Impact Zone [Z]

Ø160 mm

1100 mm

Ø250 mm

50 x 100 mm

Rail Dimension [D3]

1000 mm - 2860 mm

250 mm

TETA

Post Dimension [D1]

Ø125 mm

Post Height [H]

1100 mm

Rail Dimension [D2]

Ø160 mm

50 x 100 mm

Rail Length Range [L]

1000 mm - 2825 mm

Impact Zone [Z]

160 mm

FORCE

**16,4**KN

GROUND

# **SUITABLE** APPLICATION

\*90° Impact on Mid Rail of Maximum Post Centres \*Results are Reflecting instantaneous Impact Values \*Does not Provide Resistance to Sharp Impacts

**STANDART COLORS** 

**RAL 1018 PANTONE 123C** 