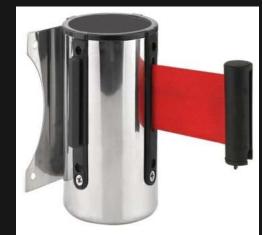

### STRIP GATE

DESIGNED FOR EASY INSTALLATION, THE STRIP GATE PROVIDES A FLEXIBLE SOLUTION FOR CONTROLLING ACCESS AND TRAFFIC FLOW IN INDUSTRIAL ENVIRONMENTS. IDEAL FOR WAREHOUSES AND STORAGE AREAS, IT EFFECTIVELY SEPARATES DIFFERENT ZONES, ALLOWING FOR SECURE PEDESTRIAN AND VEHICLE MOVEMENT. ITS DURABLE DESIGN ENSURES LONG—LASTING PROTECTION, WHILE THE FLEXIBLE STRIPS OFFER VISIBILITY AND VENTILATION, IMPROVING BOTH SAFETY AND EFFICIENCY.

#### STRIP CORDE

Length [L]

3000 mm

**SUITABLE** APPLICATION

PEDESTRIAN SAFETY SOLUTIONS

STANDART COLORS

**RAL 1018 PANTONE 123C** 

RAL 9005 PANTONE B6C