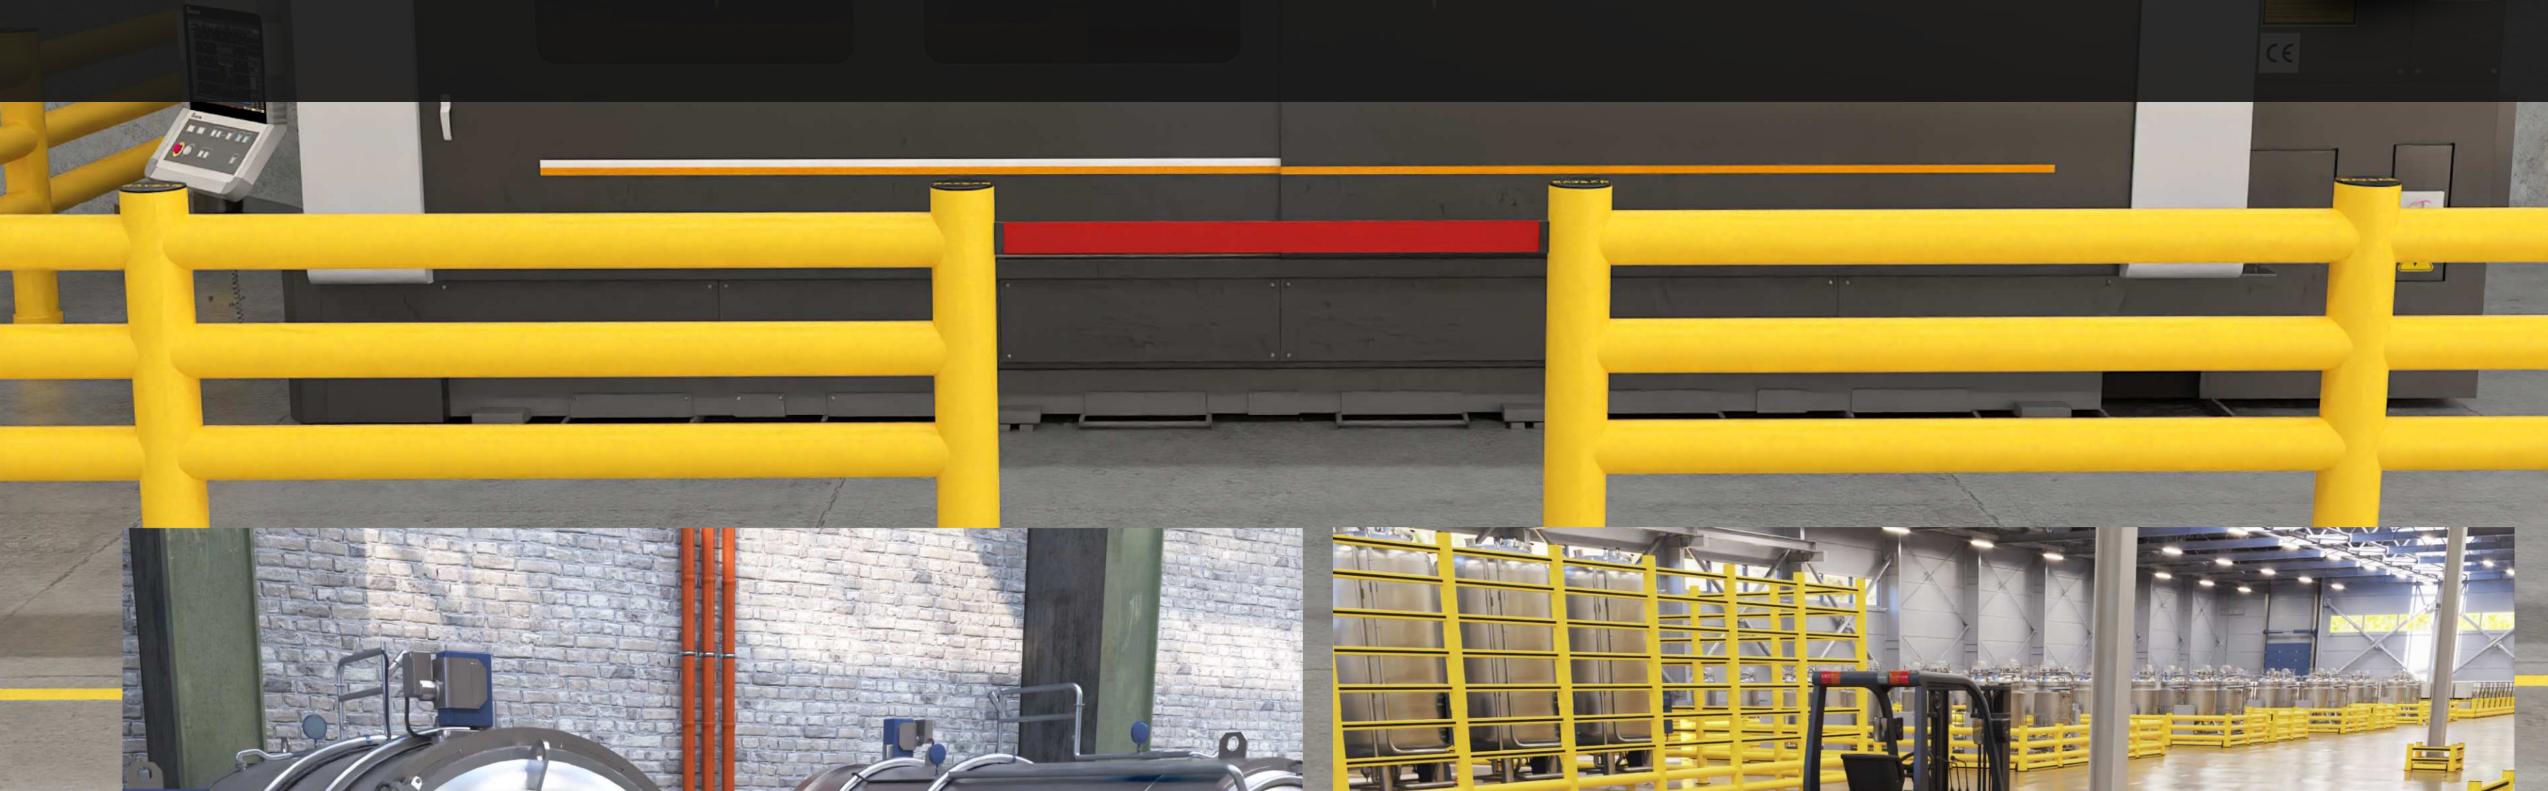

### STRIP GATE

DESIGNED FOR EASY INSTALLATION, THE STRIP GATE PROVIDES A FLEXIBLE SOLUTION FOR CONTROLLING ACCESS AND TRAFFIC FLOW IN INDUSTRIAL ENVIRONMENTS. IDEAL FOR WAREHOUSES AND STORAGE AREAS, IT EFFECTIVELY SEPARATES DIFFERENT ZONES, ALLOWING FOR SECURE PEDESTRIAN AND VEHICLE MOVEMENT. ITS DURABLE DESIGN ENSURES LONG—LASTING PROTECTION, WHILE THE FLEXIBLE STRIPS OFFER VISIBILITY AND VENTILATION, IMPROVING BOTH SAFETY AND EFFICIENCY.