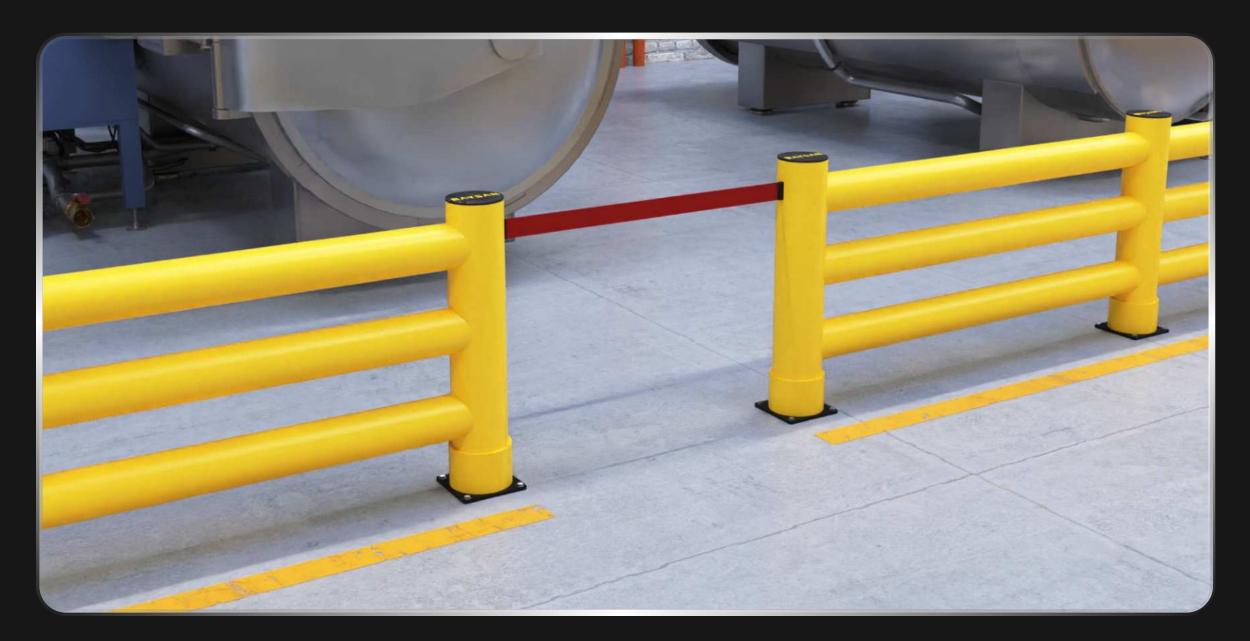

### STRIP GATE

DESIGNED FOR EASY INSTALLATION, THE STRIP GATE PROVIDES A FLEXIBLE SOLUTION FOR CONTROLLING ACCESS AND TRAFFIC FLOW IN INDUSTRIAL ENVIRONMENTS. IDEAL FOR WAREHOUSES AND STORAGE AREAS, IT EFFECTIVELY SEPARATES DIFFERENT ZONES, ALLOWING FOR SECURE PEDESTRIAN AND VEHICLE MOVEMENT. ITS DURABLE DESIGN ENSURES LONG—LASTING PROTECTION, WHILE THE FLEXIBLE STRIPS OFFER VISIBILITY AND VENTILATION, IMPROVING BOTH SAFETY AND EFFICIENCY.

#### STRIP CORDE

Length [L]

3000 mm

**SUITABLE** APPLICATION

PEDESTRIAN SAFETY SOLUTIONS

STANDART COLORS

**RAL 1018 PANTONE 123C** 

RAL 9005 PANTONE B6C