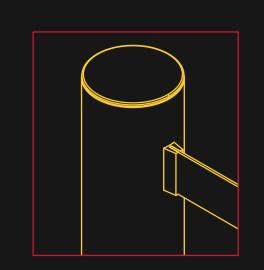

### STRIP GATE

DESIGNED FOR EASY INSTALLATION, THE STRIP GATE PROVIDES A FLEXIBLE SOLUTION FOR CONTROLLING ACCESS AND TRAFFIC FLOW IN INDUSTRIAL ENVIRONMENTS. IDEAL FOR WAREHOUSES AND STORAGE AREAS, IT EFFECTIVELY SEPARATES DIFFERENT ZONES, ALLOWING FOR SECURE PEDESTRIAN AND VEHICLE MOVEMENT. ITS DURABLE DESIGN ENSURES LONG—LASTING PROTECTION, WHILE THE FLEXIBLE STRIPS OFFER VISIBILITY AND VENTILATION, IMPROVING BOTH SAFETY AND EFFICIENCY.

#### STRIP CORDE

Length [L]

3000 mm

**SUITABLE** APPLICATION

PEDESTRIAN SAFETY SOLUTIONS

STANDART COLORS

**RAL 1018 PANTONE 123C** 

RAL 9005 PANTONE B6C