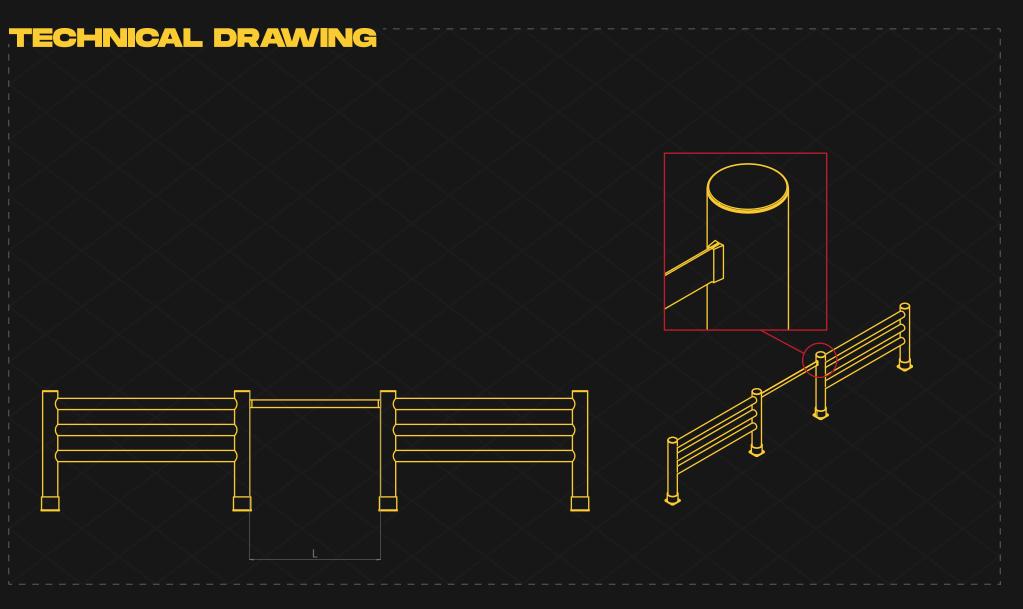

#### STRIP CORDE

Length [L]

3000 mm

**SUITABLE** APPLICATION

PEDESTRIAN SAFETY SOLUTIONS

STANDART COLORS

**RAL 1018 PANTONE 123C** 

RAL 9005 PANTONE B6C