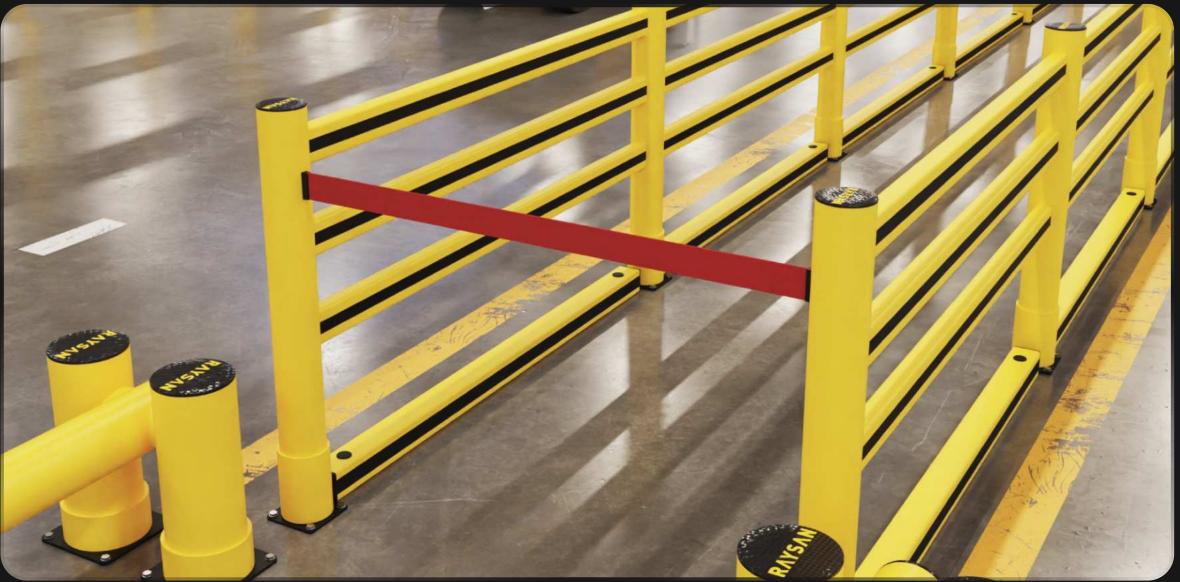

### STRIP GATE

DESIGNED FOR EASY INSTALLATION, THE STRIP GATE PROVIDES A FLEXIBLE SOLUTION FOR CONTROLLING ACCESS AND TRAFFIC FLOW IN INDUSTRIAL ENVIRONMENTS. IDEAL FOR WAREHOUSES AND STORAGE AREAS, IT EFFECTIVELY SEPARATES DIFFERENT ZONES, ALLOWING FOR SECURE PEDESTRIAN AND VEHICLE MOVEMENT. ITS DURABLE DESIGN ENSURES LONG—LASTING PROTECTION, WHILE THE FLEXIBLE STRIPS OFFER VISIBILITY AND VENTILATION, IMPROVING BOTH SAFETY AND EFFICIENCY.