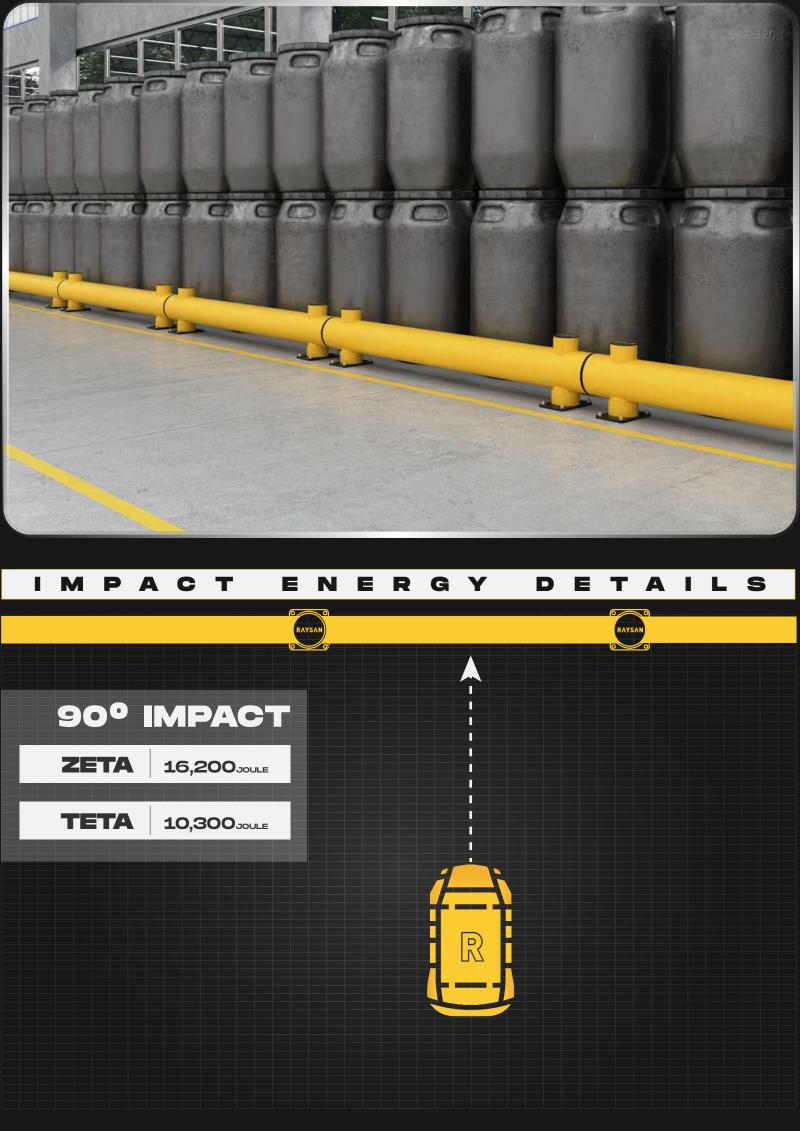

BUILDING &

EQUIPMENT PROTECTION

MACHINERY AND WALL PROTECTION DEFENSES SOLUTIONS

CORRIDOR

\*90° Impact on Mid Rail of Maximum Post Centres \*Results are Reflecting instantaneous Impact Values \*Does not Provide Resistance to Sharp Impacts