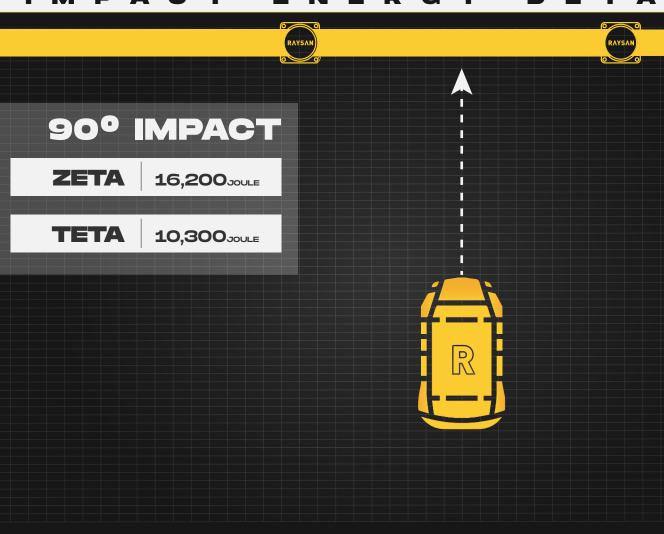

BUILDING &

EQUIPMENT PROTECTION

MACHINERY AND WALL PROTECTION DEFENSES SOLUTIONS

CORRIDOR

\*90° Impact on Mid Rail of Maximum Post Centres \*Results are Reflecting instantaneous Impact Values \*Does not Provide Resistance to Sharp Impacts