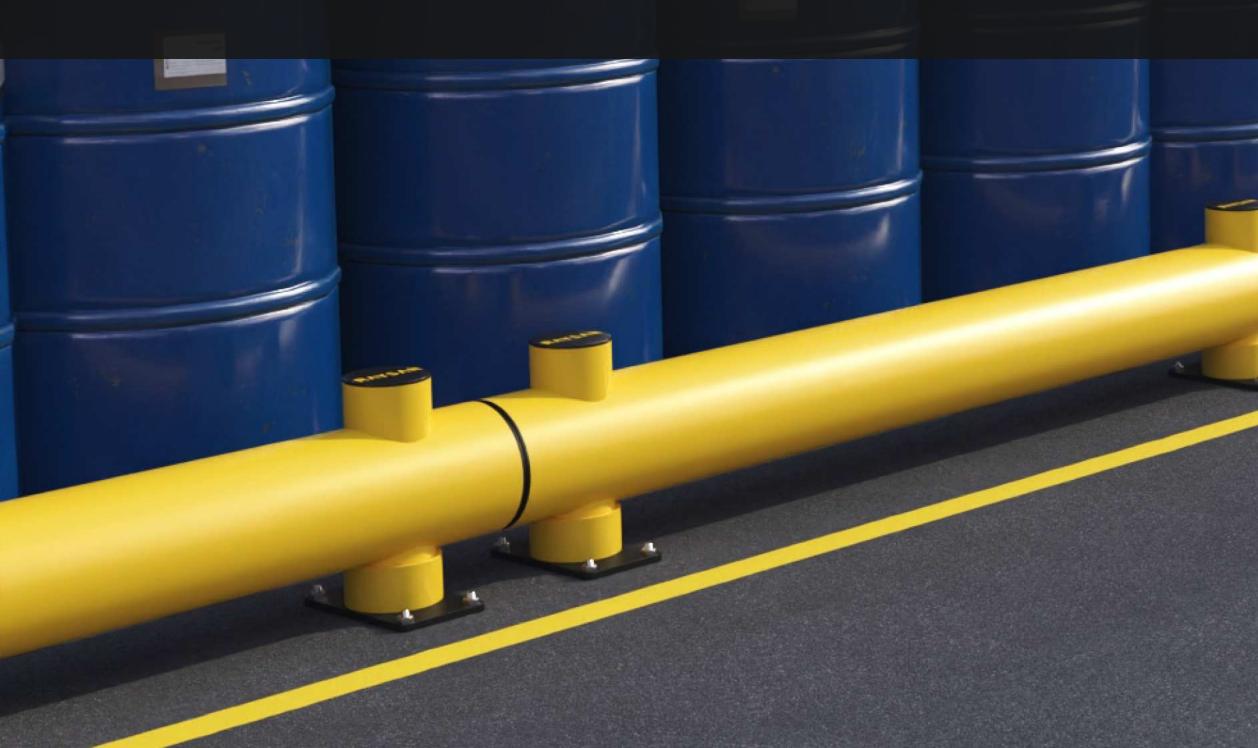

# 1R BARRER XL

OUR XL BARRIER, DESIGNED FOR QUICK ASSEMBLY, OFFERS EXCEPTIONAL PROTECTION AGAINST NEAR-GROUND VEHICLE IMPACTS IN INDOOR AND OUTDOOR AREAS WITH TRANSPORT AND LOADING TRAFFIC. PERFECT FOR SAFEGUARDING STRUCTURES, GOODS, AND MACHINERY IN HIGH-IMPACT ZONES, IT ALSO ORGANIZES AND DEFINES SPACES WITH EASE AND DURABILITY. BUILT TO WITHSTAND CONTINUOUS IMPACTS, IT ENSURES LONG-TERM RELIABILITY IN DEMANDING ENVIRONMENTS.

BUILDING &

EQUIPMENT PROTECTION

MACHINERY AND WALL PROTECTION DEFENSES SOLUTIONS

CORRIDOR

\*90° Impact on Mid Rail of Maximum Post Centres \*Results are Reflecting instantaneous Impact Values \*Does not Provide Resistance to Sharp Impacts