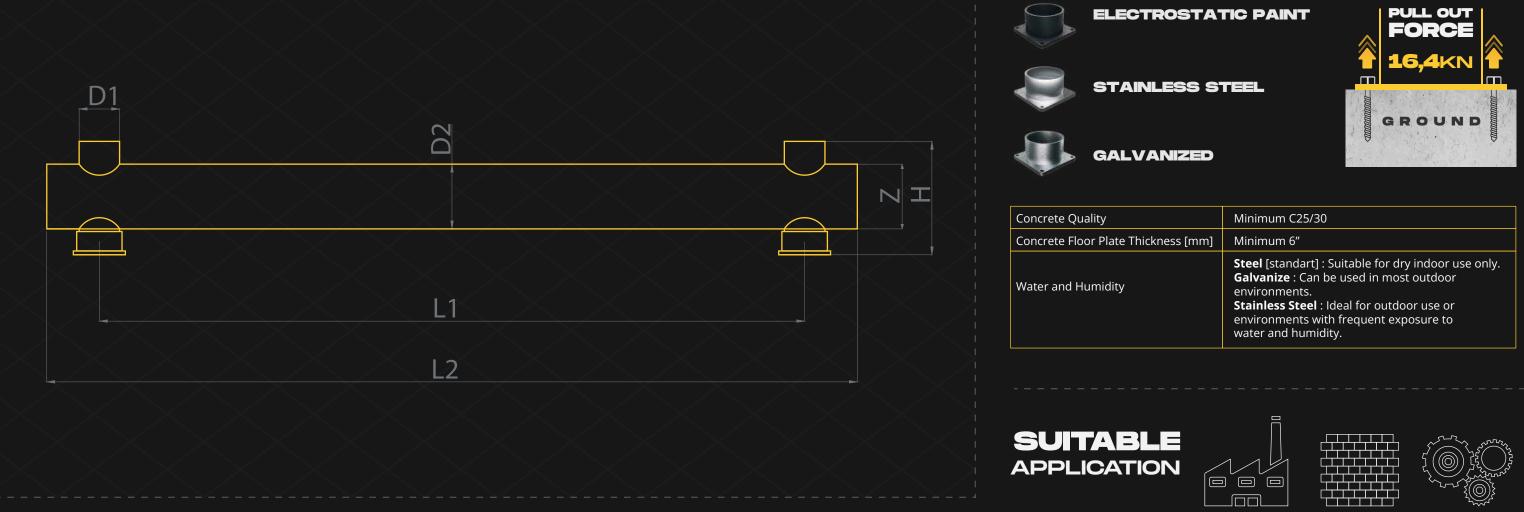

| Post Dimension [D1] | <b>Post Height [H]</b> | Rail Dimension [D2] | Rail Length Range [L1] |
|---------------------|------------------------|---------------------|------------------------|
| Ø6⅓″                | 15¾″                   | Ø9%″                | 27¾ - 142½             |
|                     |                        |                     |                        |
| Post Dimension [D1] | Post Height [H]        | Rail Dimension [D2] | Rail Length Range [L1] |
| Ø 5 ″               | 121⁄5″                 | Ø 6 1⁄3 "           | 27¾5″ - 128″           |

#### TECHNICAL DRAWING

\*Please note that the RAL and PANTONE colours listed are the closest match to standard RAYSAN colours, but may not be exact matches of the actual product colour and should be used for guidance only.

6¹⁄₃″

128″

| rete Quality                    | Minimum C25/30                                                                                                                                                                                                                                                     |  |  |
|---------------------------------|--------------------------------------------------------------------------------------------------------------------------------------------------------------------------------------------------------------------------------------------------------------------|--|--|
| rete Floor Plate Thickness [mm] | Minimum 6″                                                                                                                                                                                                                                                         |  |  |
| er and Humidity                 | <ul> <li>Steel [standart] : Suitable for dry indoor use only.</li> <li>Galvanize : Can be used in most outdoor<br/>environments.</li> <li>Stainless Steel : Ideal for outdoor use or<br/>environments with frequent exposure to<br/>water and humidity.</li> </ul> |  |  |