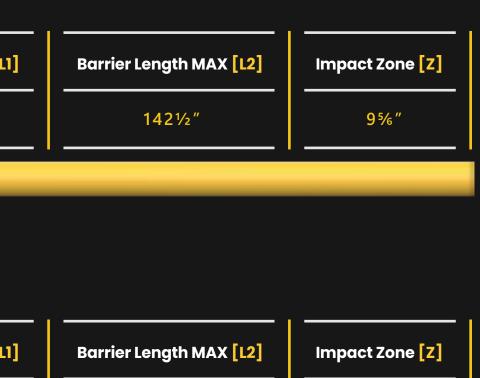

| Post Dimension [D1] | <b>Post Height [H]</b> | Rail Dimension [D2] | Rail Length Range [L1] |
|---------------------|------------------------|---------------------|------------------------|
| Ø6⅓″                | 15¾″                   | Ø9%″                | 27¾ - 142½             |
|                     |                        |                     |                        |
| Post Dimension [D1] | Post Height [H]        | Rail Dimension [D2] | Rail Length Range [L1] |
| Ø 5 ″               | 121⁄5″                 | Ø 6 1⁄3 "           | 27¾5″ - 128″           |