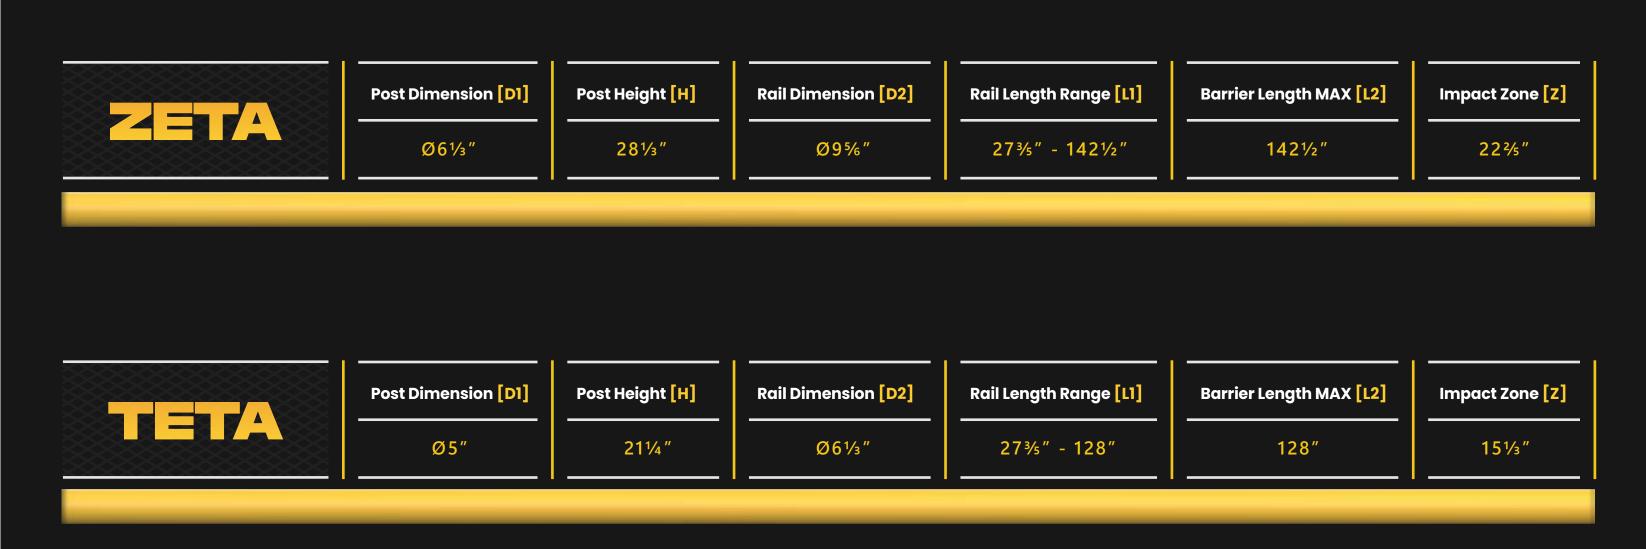

### FIXING REQUIREMENTS

| crete Quality                    | Minimum C25/30                                                                                                                                                                                                                                                     |
|----------------------------------|--------------------------------------------------------------------------------------------------------------------------------------------------------------------------------------------------------------------------------------------------------------------|
| crete Floor Plate Thickness [mm] | Minimum 6"                                                                                                                                                                                                                                                         |
| er and Humidity                  | <ul> <li>Steel [standart] : Suitable for dry indoor use only.</li> <li>Galvanize : Can be used in most outdoor<br/>environments.</li> <li>Stainless Steel : Ideal for outdoor use or<br/>environments with frequent exposure to<br/>water and humidity.</li> </ul> |