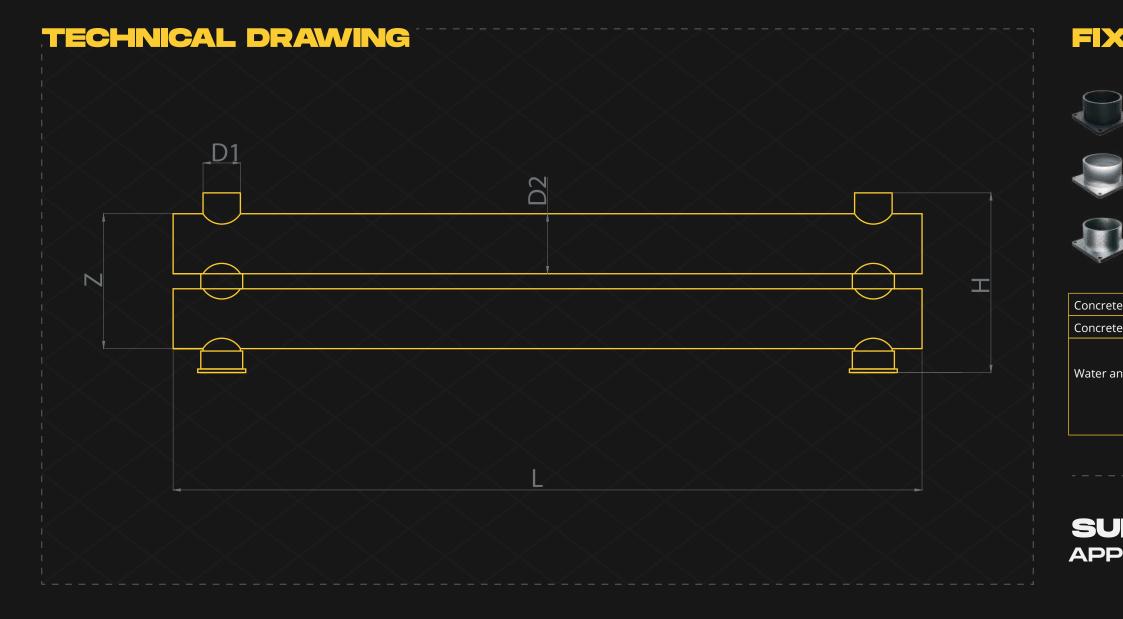

### FIXING REQUIREMENTS

| crete Quality                    | Minimum C25/30                                                                                                                                                                                                                                                     |
|----------------------------------|--------------------------------------------------------------------------------------------------------------------------------------------------------------------------------------------------------------------------------------------------------------------|
| crete Floor Plate Thickness [mm] | Minimum 6"                                                                                                                                                                                                                                                         |
| er and Humidity                  | <ul> <li>Steel [standart] : Suitable for dry indoor use only.</li> <li>Galvanize : Can be used in most outdoor<br/>environments.</li> <li>Stainless Steel : Ideal for outdoor use or<br/>environments with frequent exposure to<br/>water and humidity.</li> </ul> |