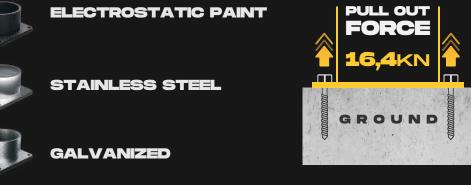

### FIXING REQUIREMENTS

| crete Quality                    | Minimum C25/30                                                                                                                                                                                                                                                     |
|----------------------------------|--------------------------------------------------------------------------------------------------------------------------------------------------------------------------------------------------------------------------------------------------------------------|
| crete Floor Plate Thickness [mm] | Minimum 6"                                                                                                                                                                                                                                                         |
| er and Humidity                  | <ul> <li>Steel [standart] : Suitable for dry indoor use only.</li> <li>Galvanize : Can be used in most outdoor<br/>environments.</li> <li>Stainless Steel : Ideal for outdoor use or<br/>environments with frequent exposure to<br/>water and humidity.</li> </ul> |