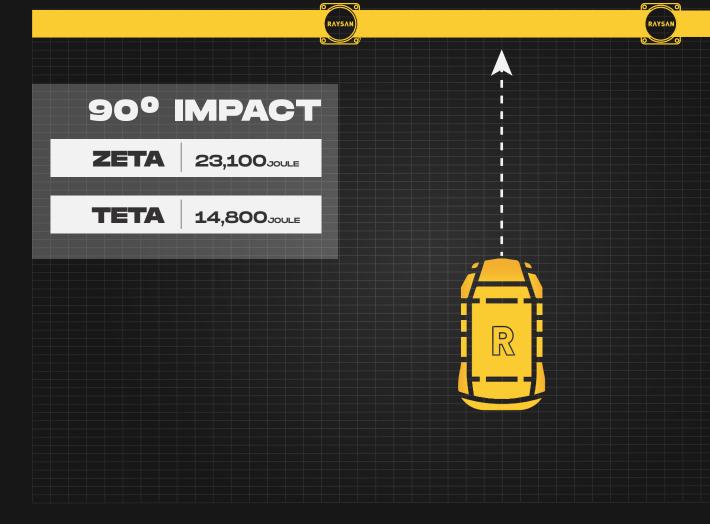

### ІМРАСТ DETA ENERGY

EQUIPMENT SAFEGUARDS

MACHINERY BUILDING AND CORRIDOR AND WALL PROTECTION DEFENSES SOLUTIONS SUITABLE FOR

\*90° Impact on Mid Rail of Maximum Post Centres \*Results are Reflecting instantaneous Impact Values \*Does not Provide Resistance to Sharp Impacts