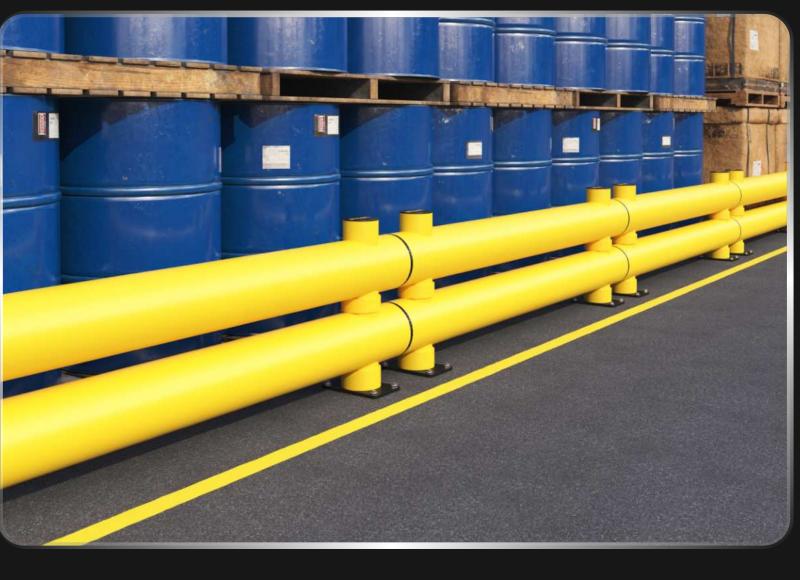

# 2R BARRER XL

DESIGNED FOR QUICK ASSEMBLY, THIS BARRIER IS PERFECT FOR PROTECTING AGAINST MEDIUM-HEIGHT VEHICLE IMPACTS IN INDOOR AND OUTDOOR SPACES WITH TRANSPORT AND LOADING TRAFFIC. IDEAL FOR SAFEGUARDING STRUCTURES, GOODS, AND MACHINERY IN HIGH-IMPACT AREAS, IT ALSO HELPS DEFINE AND ORGANIZE SPACES WHILE ENSURING LASTING DURABILITY. BUILT FOR DEMANDING ENVIRONMENTS, IT OFFERS RELIABLE PERFORMANCE AGAINST CONTINUOUS IMPACTS.

### **STRONG AND LIGHTWEIGHT**

Thanks to its unique chemical formula, our barrier surpasses steel barriers in both strength and weight. It is significantly lighter while maintaining its exceptional durability.

### MODULAR

Thanks to its modular design, our barrier effortlessly adapts to the changing needs of your facility. This flexible solution is extremely easy to install, assemble, disassemble, relocate and organize.