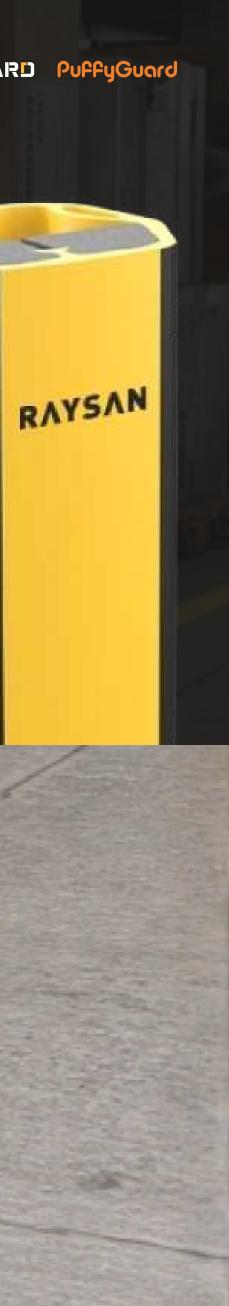

## Rackfort<sup>TM</sup>

DESIGNED FOR EASY ASSEMBLY, THIS BARRIER IS PERFECT FOR REDUCING DAMAGE TO RACK LEGS IN STORAGE AREAS WITH TRANSPORT AND LOADING VEHICLE TRAFFIC. SPECIFICALLY ENGINEERED TO PROTECT RACK LEGS FROM CONSTANT IMPACTS, IT MINIMIZES WEAR AND TEAR CAUSED BY TRANSPORT AND STACKING VEHICLES, ENSURING LONG-TERM DURABILITY AND SAFETY. ITS ROBUST CONSTRUCTION HELPS MAINTAIN THE INTEGRITY OF STORAGE SYSTEMS, REDUCING REPAIR COSTS AND OPERATIONAL DISRUPTIONS. RAYSAN