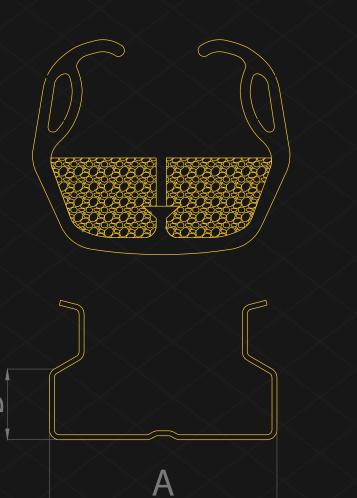

## Rackfort<sup>TM</sup>

DESIGNED FOR EASY ASSEMBLY, THIS BARRIER IS PERFECT FOR REDUCING DAMAGE TO RACK LEGS IN STORAGE AREAS WITH TRANSPORT AND LOADING VEHICLE TRAFFIC. SPECIFICALLY ENGINEERED TO PROTECT RACK LEGS FROM CONSTANT IMPACTS, IT MINIMIZES WEAR AND TEAR CAUSED BY TRANSPORT AND STACKING VEHICLES, ENSURING LONG-TERM DURABILITY AND SAFETY. ITS ROBUST CONSTRUCTION HELPS MAINTAIN THE INTEGRITY OF STORAGE SYSTEMS, REDUCING REPAIR COSTS AND OPERATIONAL DISRUPTIONS. RAYSAN