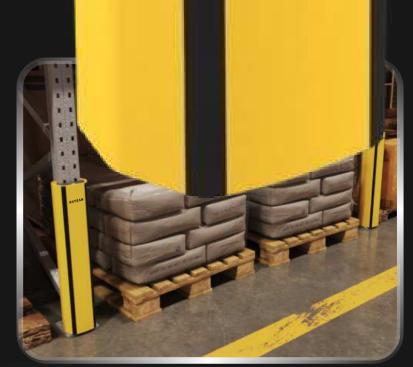

## Rackfort<sup>TM</sup>

DESIGNED FOR EASY ASSEMBLY, THIS BARRIER IS PERFECT FOR REDUCING DAMAGE TO RACK LEGS IN STORAGE AREAS WITH TRANSPORT AND LOADING VEHICLE TRAFFIC. SPECIFICALLY ENGINEERED TO PROTECT RACK LEGS FROM CONSTANT IMPACTS, IT MINIMIZES WEAR AND TEAR CAUSED BY TRANSPORT AND STACKING VEHICLES, ENSURING LONG-TERM DURABILITY AND SAFETY. ITS ROBUST CONSTRUCTION HELPS MAINTAIN THE INTEGRITY OF STORAGE SYSTEMS, REDUCING REPAIR COSTS AND OPERATIONAL DISRUPTIONS. RAYSAN

APPLICATION

\*Please note that the RAL and PANTONE colours listed are the closest match to standard RAYSAN colours, but may not be exact matches of the actual product colour and should be used for guidance only.