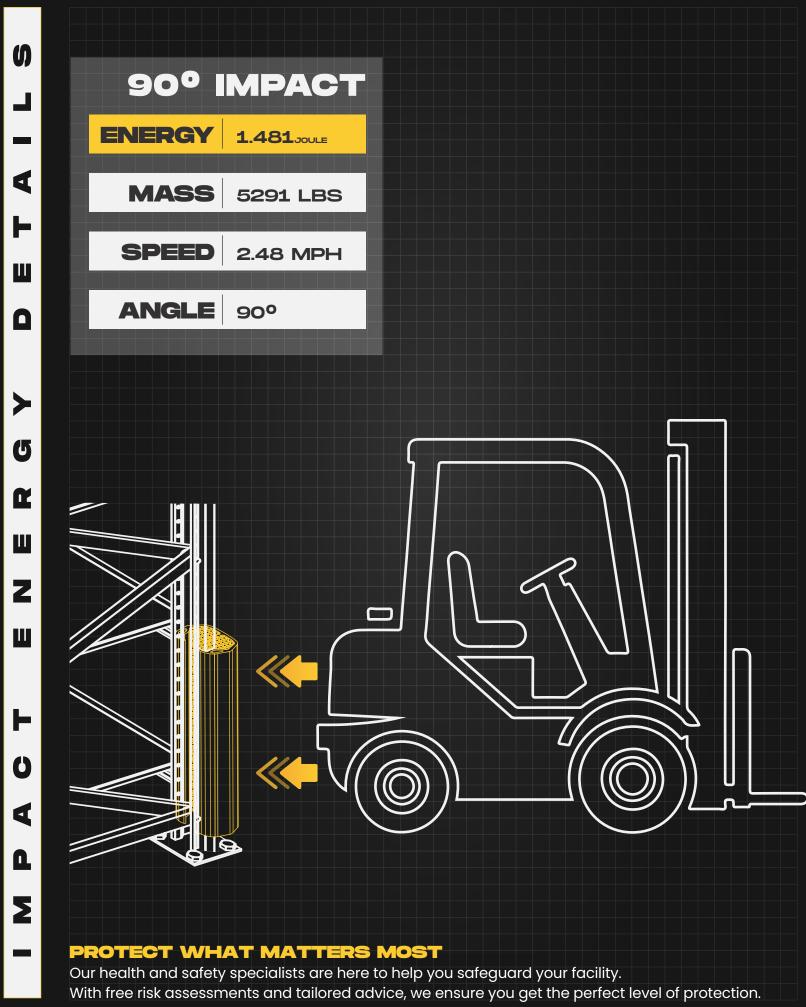

## Rackfort<sup>TM</sup>

DESIGNED FOR EASY ASSEMBLY, THIS BARRIER IS PERFECT FOR REDUCING DAMAGE TO RACK LEGS IN STORAGE AREAS WITH TRANSPORT AND LOADING VEHICLE TRAFFIC. SPECIFICALLY ENGINEERED TO PROTECT RACK LEGS FROM CONSTANT IMPACTS, IT MINIMIZES WEAR AND TEAR CAUSED BY TRANSPORT AND STACKING VEHICLES, ENSURING LONG-TERM DURABILITY AND SAFETY. ITS ROBUST CONSTRUCTION HELPS MAINTAIN THE INTEGRITY OF STORAGE SYSTEMS, REDUCING REPAIR COSTS AND OPERATIONAL DISRUPTIONS. RAYSAN