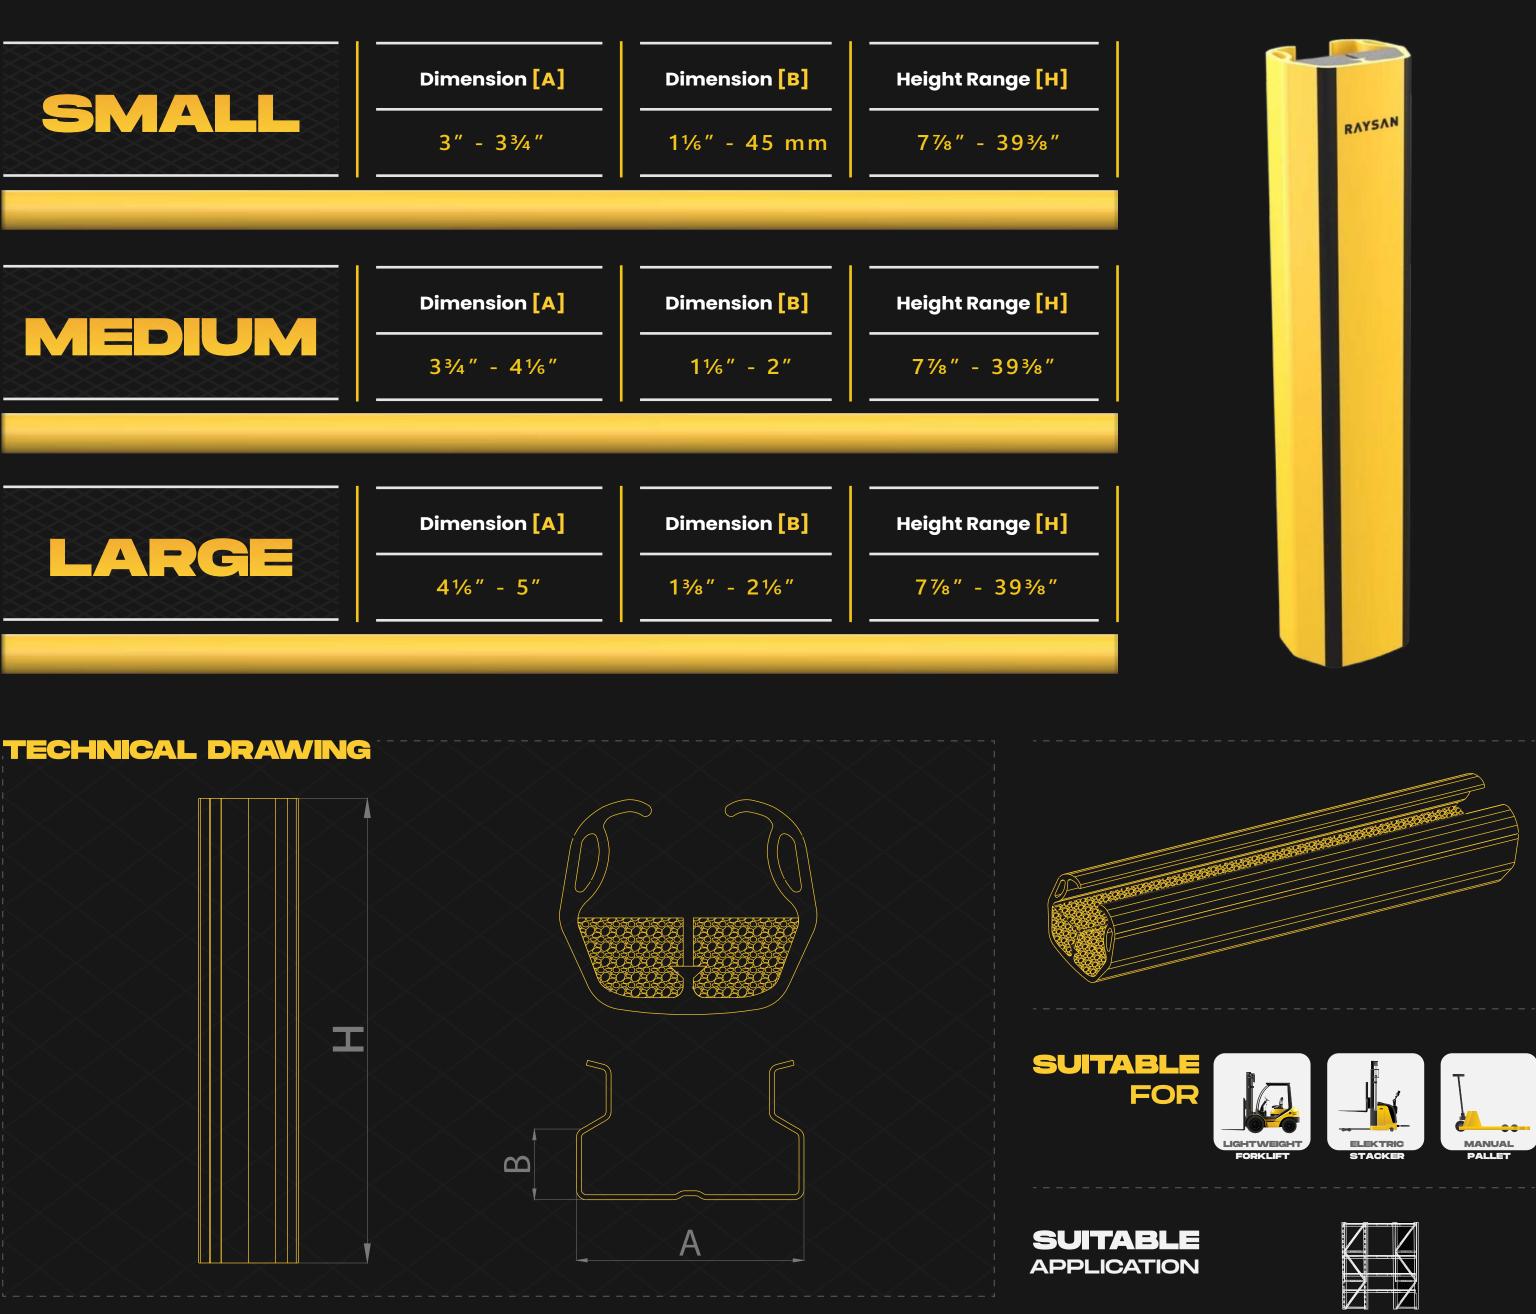

## Rackfort<sup>TM</sup>

DESIGNED FOR EASY ASSEMBLY, THIS BARRIER IS PERFECT FOR REDUCING DAMAGE TO RACK LEGS IN STORAGE AREAS WITH TRANSPORT AND LOADING VEHICLE TRAFFIC. SPECIFICALLY ENGINEERED TO PROTECT RACK LEGS FROM CONSTANT IMPACTS, IT MINIMIZES WEAR AND TEAR CAUSED BY TRANSPORT AND STACKING VEHICLES, ENSURING LONG-TERM DURABILITY AND SAFETY. ITS ROBUST CONSTRUCTION HELPS MAINTAIN THE INTEGRITY OF STORAGE SYSTEMS, REDUCING REPAIR COSTS AND OPERATIONAL DISRUPTIONS. RAYSAN

### **STRONG AND LIGHTWEIGHT**

Thanks to its unique chemical formula, our barrier surpasses steel barriers in both strength and weight. It is significantly lighter while maintaining its exceptional durability.

#### MODULAR

Thanks to its modular design, our barrier effortlessly adapts to the changing needs of your facility. This flexible solution is extremely easy to install, assemble, disassemble, relocate and organize.

#### **CORROSION-FREE**

Unlike steel barriers, our barriers are made of durable polymer materials, making them unaffected by environmental elements such as sunlight and rainwater.

### **NO PAINTING OR MAINTENANCE REQUIRED**

Unlike Raysan's steel barriers that require regular painting and maintenance, our self-colored structure eliminates the need for these processes. Even if the barrier is scratched due to an impact, its surface retains its original color without any change.

#### **UV-RESISTANT**

Our barriers are designed with exceptional resistance to UV radiation. Their chemical structure remains intact even after prolonged outdoor use, ensuring long-term durability.

#### **ANTIMICROBIAL**

Our barriers have an exceptional chemical formula that prevents them from having any chemical reaction with the substances they come into contact with.

EXPERIENCE UNPARALLELED STRENGTH WITH OUR ADVANCED POLYMER, CRAFTED FROM A PREMIUM BLEND OF SOPHISTICATED POLYOLEFINS AND RUBBER ADDITIVES. THIS EXCLUSIVE COMPOSITION DELIVERS UNMATCHED DURABILITY AND FLEXIBILITY. OUR CUTTING-EDGE ENGINEERING PROCESS REORIENTS THE MOLECULAR STRUCTURE DURING MANUFACTURING, ENDOWING THE BARRIER WITH A UNIQUE BUILT-IN MEMORY. THIS INNOVATIVE FEATURE ENSURES THAT THE BARRIER RECOVERS COMPLETELY AFTER IMPACTS, MAINTAINING PEAK PERFORMANCE AND RELIABILITY.