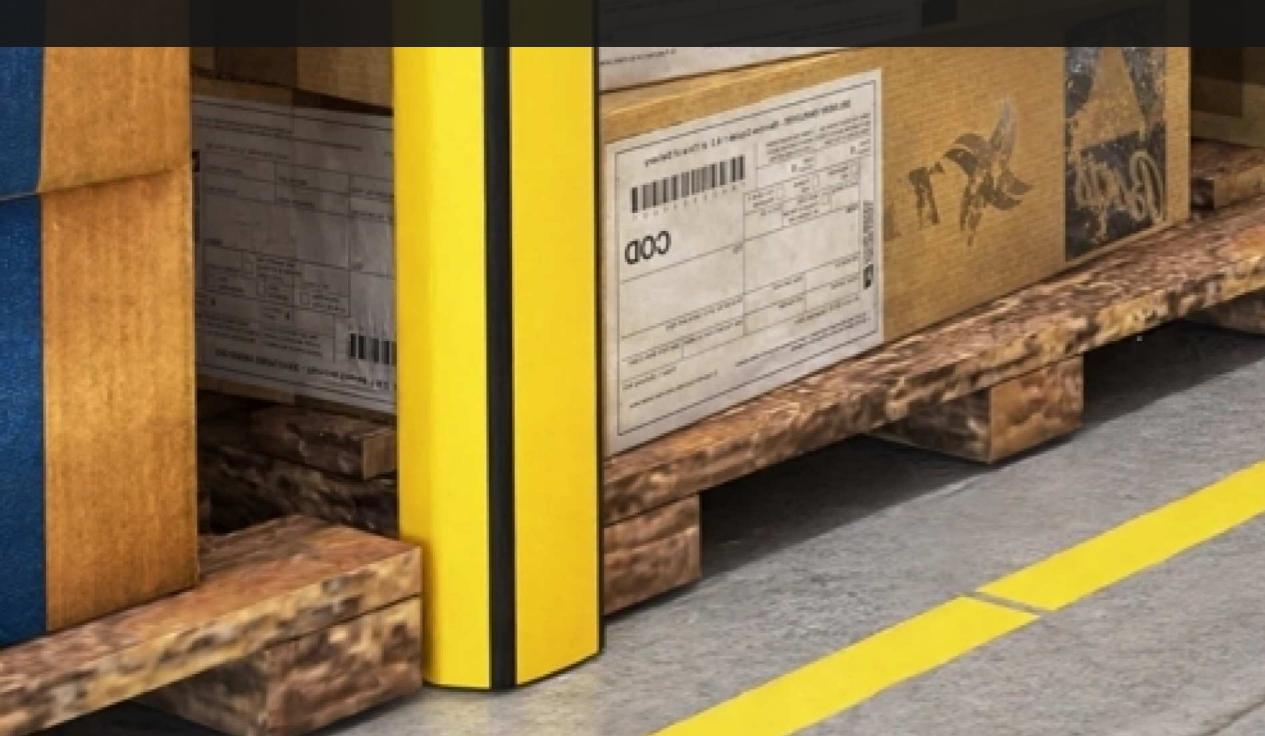

## Rackfort<sup>TM</sup>

DESIGNED FOR EASY ASSEMBLY, THIS BARRIER IS PERFECT FOR REDUCING DAMAGE TO RACK LEGS IN STORAGE AREAS WITH TRANSPORT AND LOADING VEHICLE TRAFFIC. SPECIFICALLY ENGINEERED TO PROTECT RACK LEGS FROM CONSTANT IMPACTS, IT MINIMIZES WEAR AND TEAR CAUSED BY TRANSPORT AND STACKING VEHICLES, ENSURING LONG-TERM DURABILITY AND SAFETY. ITS ROBUST CONSTRUCTION HELPS MAINTAIN THE INTEGRITY OF STORAGE SYSTEMS, REDUCING REPAIR COSTS AND OPERATIONAL DISRUPTIONS. RAYSAN