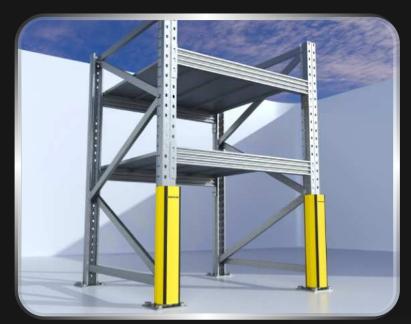

## Rackfort<sup>TM</sup>

DESIGNED FOR EASY ASSEMBLY, THIS BARRIER IS PERFECT FOR REDUCING DAMAGE TO RACK LEGS IN STORAGE AREAS WITH TRANSPORT AND LOADING VEHICLE TRAFFIC. SPECIFICALLY ENGINEERED TO PROTECT RACK LEGS FROM CONSTANT IMPACTS, IT MINIMIZES WEAR AND TEAR CAUSED BY TRANSPORT AND STACKING VEHICLES, ENSURING LONG-TERM DURABILITY AND SAFETY. ITS ROBUST CONSTRUCTION HELPS MAINTAIN THE INTEGRITY OF STORAGE SYSTEMS, REDUCING REPAIR COSTS AND OPERATIONAL DISRUPTIONS. RAYSAN

APPLICATION

\*Please note that the RAL and PANTONE colours listed are the closest match to standard RAYSAN colours, but may not be exact matches of the actual product colour and should be used for guidance only.