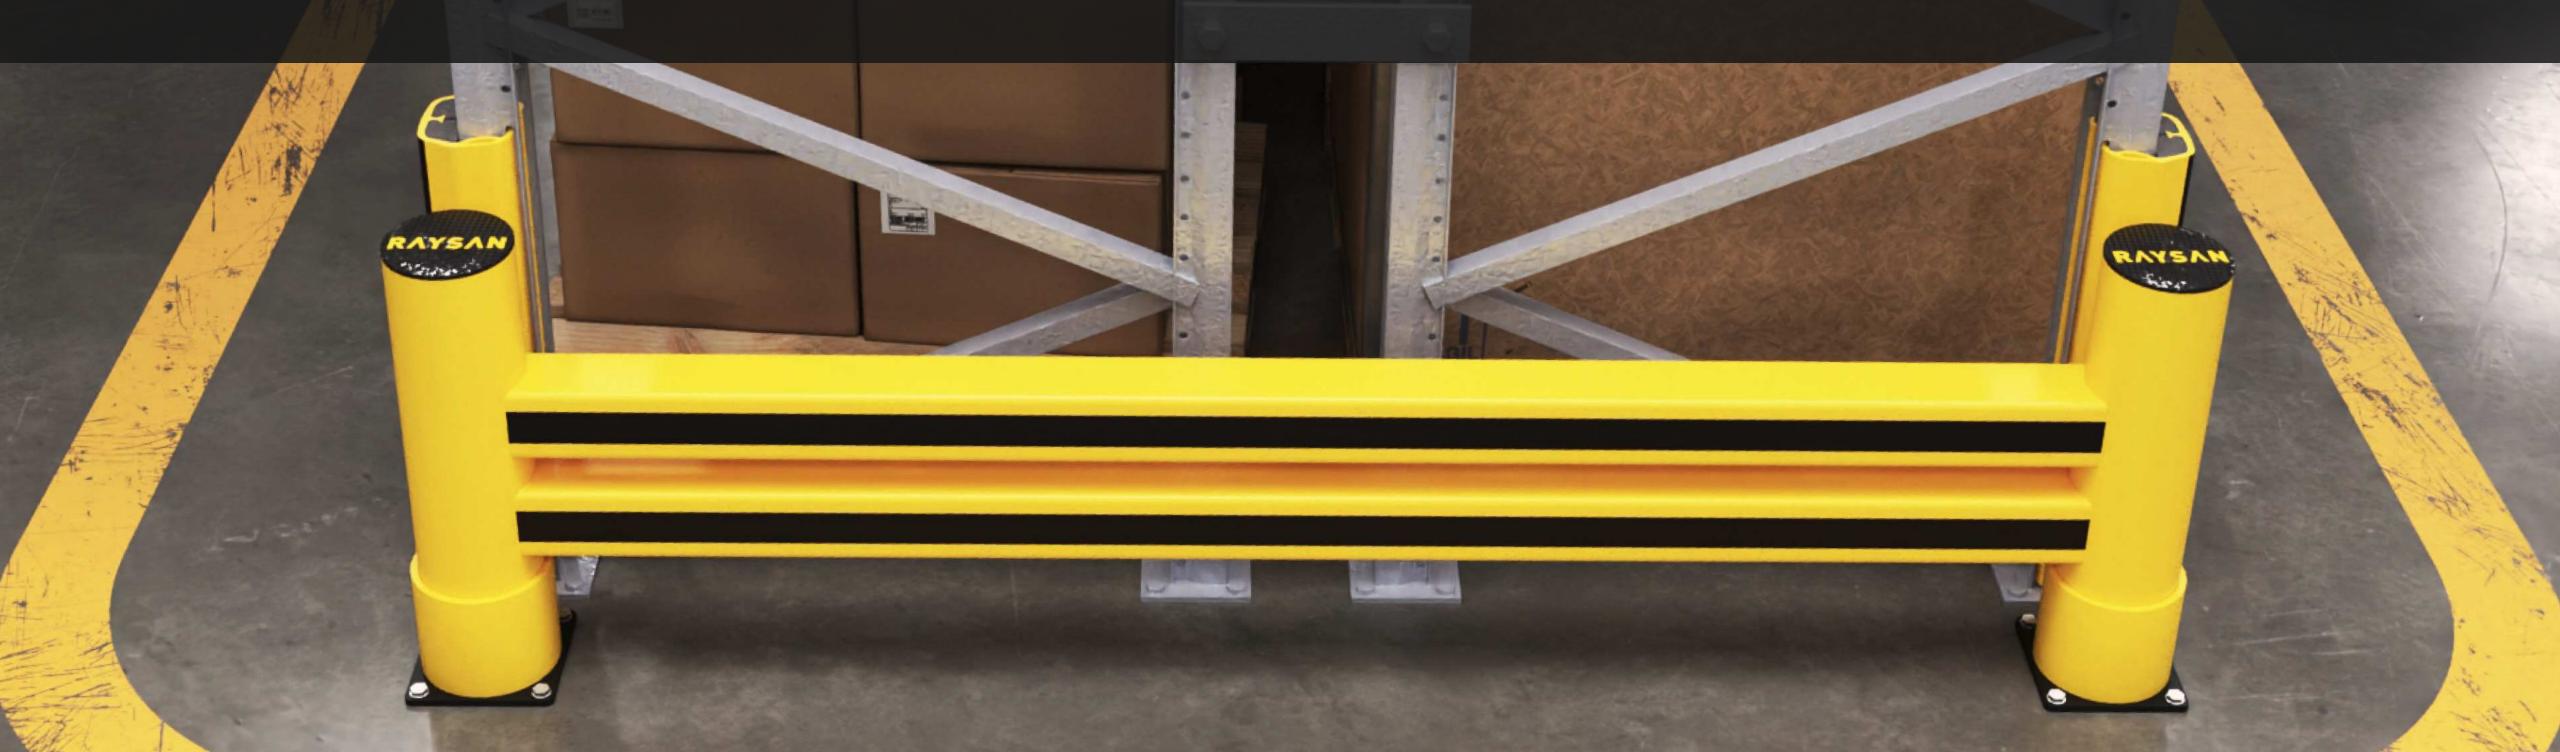

#### **MODULAR**

Thanks to its modular design, our barrier effortlessly adapts to the changing needs of your facility. This flexible solution is extremely easy to install, assemble, disassemble, relocate and organize.

# FIXING REQUIREMENTS

ELECTROSTATIC PAINT

STAINLESS STEEL

GALVANIZED

| Concrete Quality                    | Minimum C25/30                                                                                                                                                                                                |
|-------------------------------------|---------------------------------------------------------------------------------------------------------------------------------------------------------------------------------------------------------------|
| Concrete Floor Plate Thickness [mm] | Minimum 6"                                                                                                                                                                                                    |
| Water and Humidity                  | Steel [standart]: Suitable for dry indoor use only. Galvanize: Can be used in most outdoor environments. Stainless Steel: Ideal for outdoor use or environments with frequent exposure to water and humidity. |