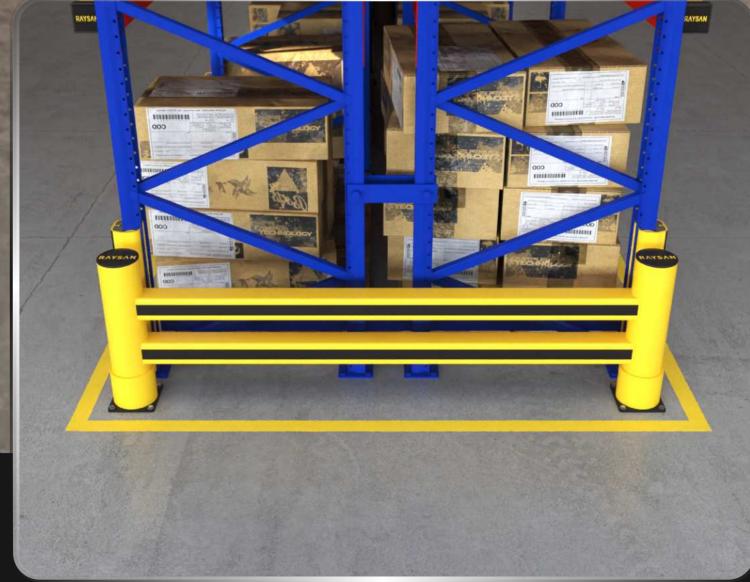

BUILDING AND EQUIPMENT SAFEGUARDS

WAREHOUSE PROTECTION SOLUTIONS

\*90° Impact on Mid Rail of Maximum Post Centres \*Results are Reflecting instantaneous Impact Values \*Does not Provide Resistance to Sharp Impacts