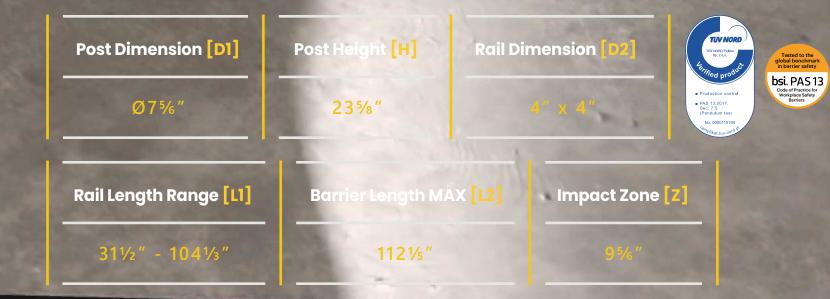

# FIXING REQUIREMENTS

ELECTROSTATIC PAINT

STAINLESS STEEL

GALVANIZED

| Concrete Quality                    | Minimum C25/30                                                                                                                                                                                                |
|-------------------------------------|---------------------------------------------------------------------------------------------------------------------------------------------------------------------------------------------------------------|
| Concrete Floor Plate Thickness [mm] | Minimum 6"                                                                                                                                                                                                    |
| Water and Humidity                  | Steel [standart]: Suitable for dry indoor use only. Galvanize: Can be used in most outdoor environments. Stainless Steel: Ideal for outdoor use or environments with frequent exposure to water and humidity. |