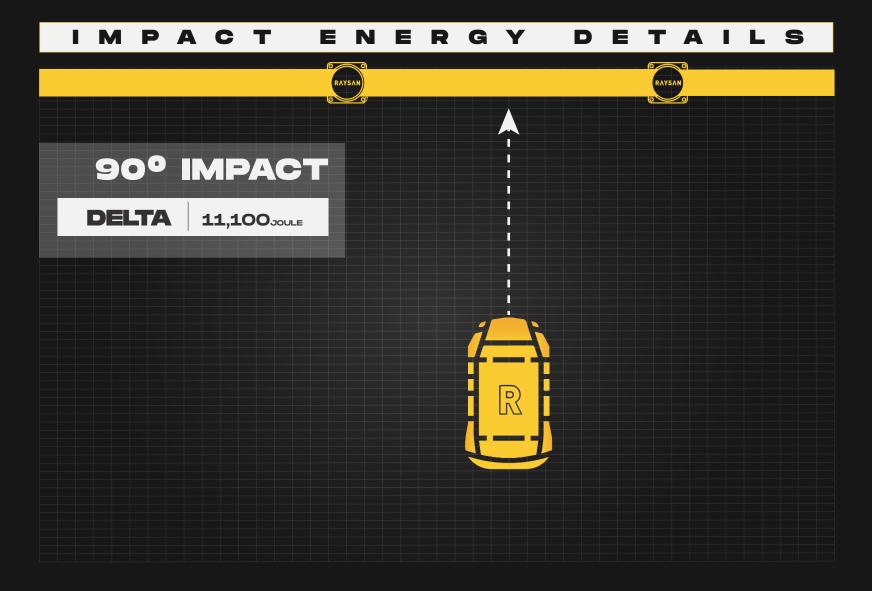

BUILDING AND EQUIPMENT SAFEGUARDS

WAREHOUSE PROTECTION SOLUTIONS

\*90° Impact on Mid Rail of Maximum Post Centres \*Results are Reflecting instantaneous Impact Values \*Does not Provide Resistance to Sharp Impacts