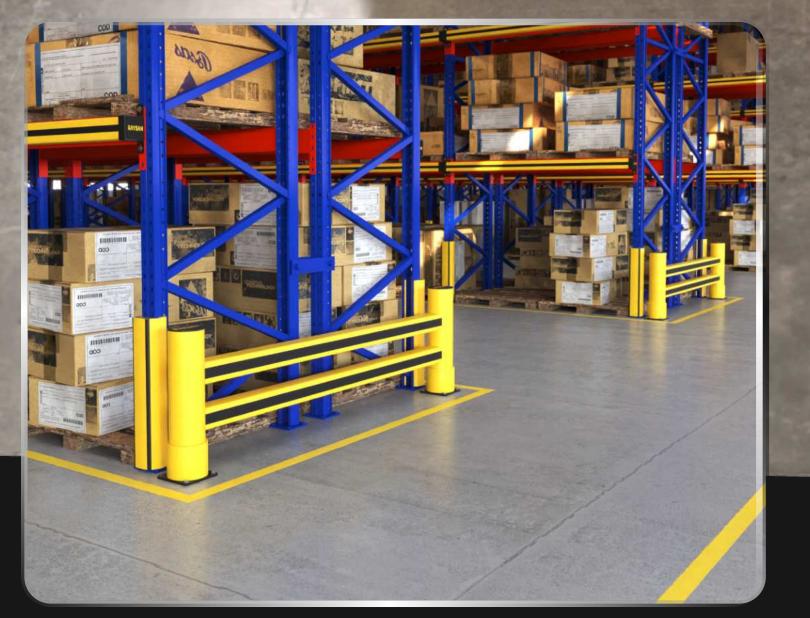

BUILDING AND EQUIPMENT SAFEGUARDS

WAREHOUSE PROTECTION SOLUTIONS

\*90° Impact on Mid Rail of Maximum Post Centres \*Results are Reflecting instantaneous Impact Values \*Does not Provide Resistance to Sharp Impacts