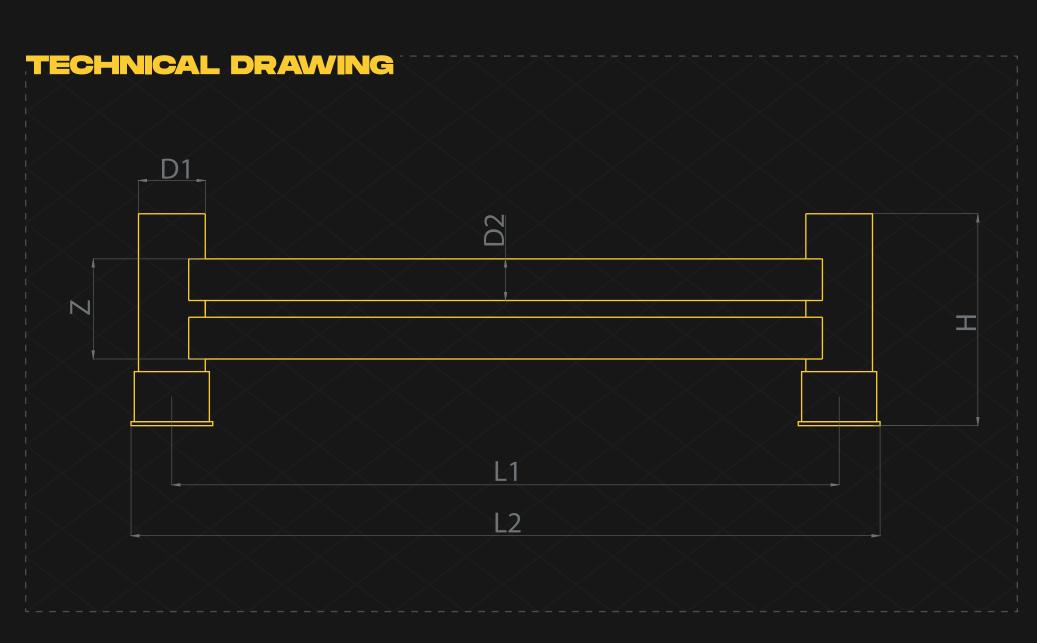

# FIXING REQUIREMENTS

ELECTROSTATIC PAINT

STAINLESS STEEL

GALVANIZED

| Concrete Quality                    | Minimum C25/30                                                                                                                                                                                                |
|-------------------------------------|---------------------------------------------------------------------------------------------------------------------------------------------------------------------------------------------------------------|
| Concrete Floor Plate Thickness [mm] | Minimum 6"                                                                                                                                                                                                    |
| Water and Humidity                  | Steel [standart]: Suitable for dry indoor use only. Galvanize: Can be used in most outdoor environments. Stainless Steel: Ideal for outdoor use or environments with frequent exposure to water and humidity. |