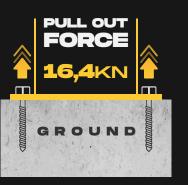

# FIXING REQUIREMENTS

ELECTROSTATIC PAINT

STAINLESS STEEL

GALVANIZED

| Concrete Quality                    | Minimum C25/30                                                                                                                                                                                                |
|-------------------------------------|---------------------------------------------------------------------------------------------------------------------------------------------------------------------------------------------------------------|
| Concrete Floor Plate Thickness [mm] | Minimum 6"                                                                                                                                                                                                    |
| Water and Humidity                  | Steel [standart]: Suitable for dry indoor use only. Galvanize: Can be used in most outdoor environments. Stainless Steel: Ideal for outdoor use or environments with frequent exposure to water and humidity. |