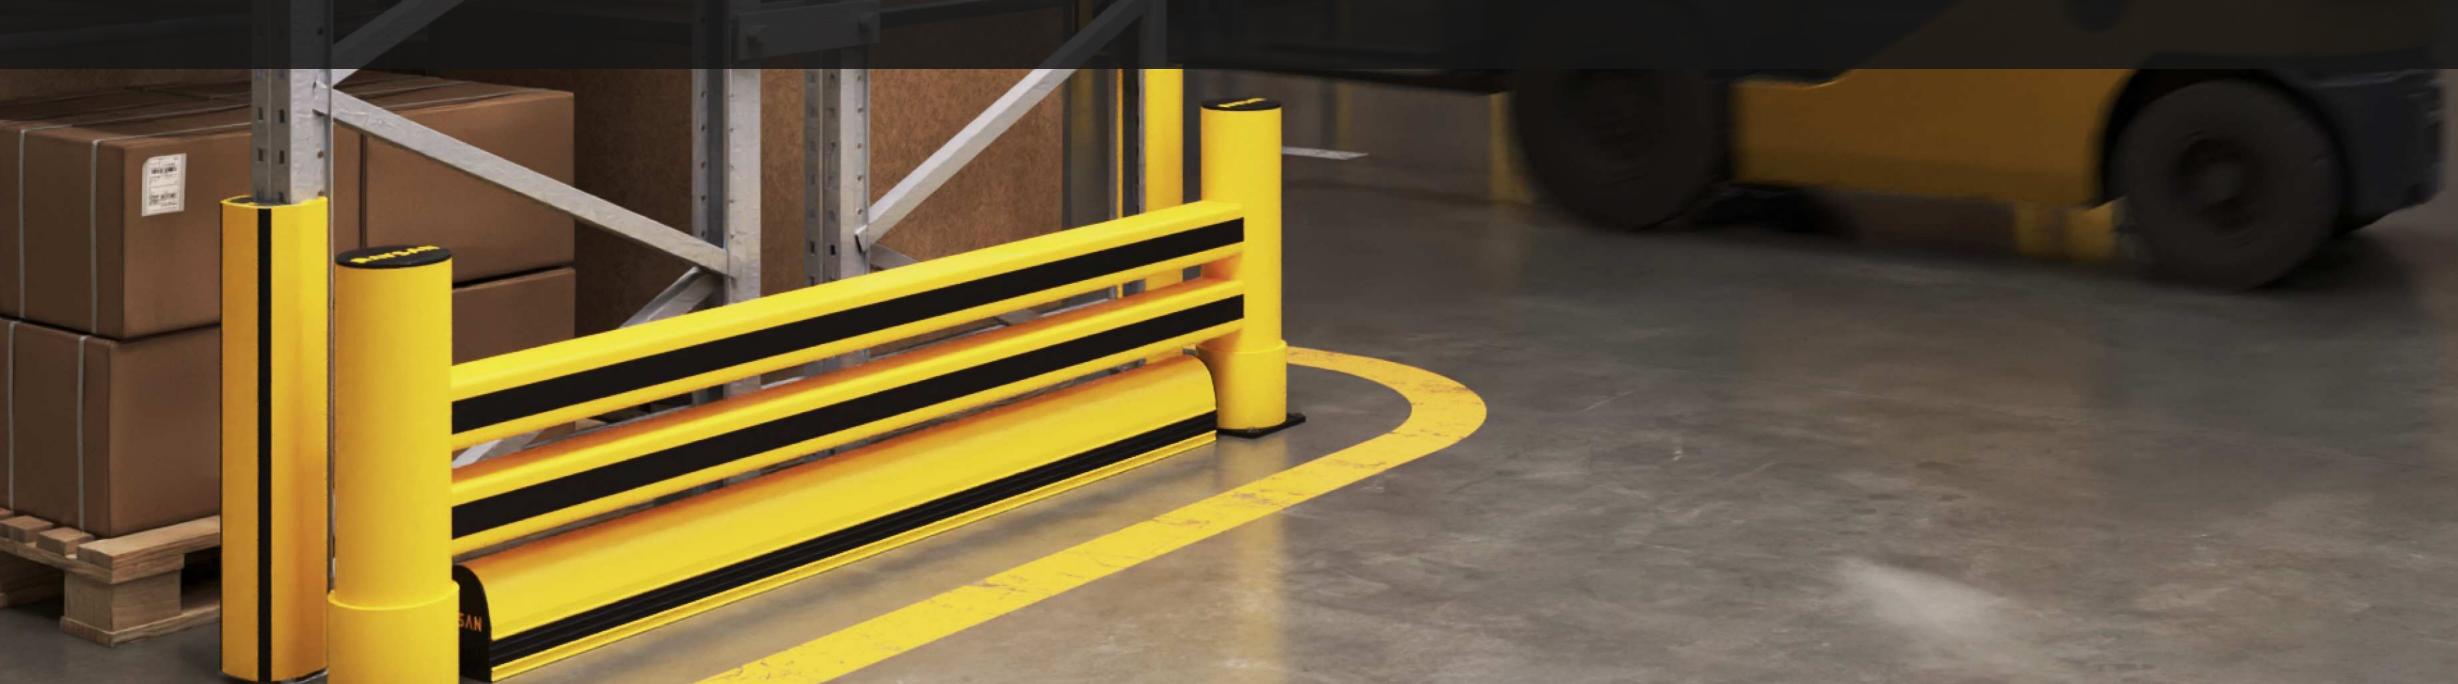

# 2R DELTA RACK END BARRIER + KERB

DESIGNED FOR EASY ASSEMBLY, THIS BARRIER IS IDEAL FOR MINIMIZING DAMAGE FROM VEHICLE COLLISIONS WITH LOW-LYING RACKS IN STORAGE AREAS WITH TRANSPORT AND LOADING TRAFFIC. SPECIFICALLY CRAFTED TO PROTECT RACK HEADS FROM CONSTANT IMPACTS, IT REDUCES WEAR AND TEAR CAUSED BY TRANSPORT AND STACKING VEHICLES. REINFORCED WITH A KERB BARRIER, IT OFFERS ENHANCED RESISTANCE AGAINST FORKLIFT FORK IMPACTS AT GROUND LEVEL, ENSURING MAXIMUM DURABILITY AND PROTECTION.

#### SUITABLE **APPLICATION**

BUILDING AND EQUIPMENT SAFEGUARDS