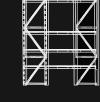

# 2R DELTA RACK END BARRIER + KERB

DESIGNED FOR EASY ASSEMBLY, THIS BARRIER IS IDEAL FOR MINIMIZING DAMAGE FROM VEHICLE COLLISIONS WITH LOW-LYING RACKS IN STORAGE AREAS WITH TRANSPORT AND LOADING TRAFFIC. SPECIFICALLY CRAFTED TO PROTECT RACK HEADS FROM CONSTANT IMPACTS, IT REDUCES WEAR AND TEAR CAUSED BY TRANSPORT AND STACKING VEHICLES. REINFORCED WITH A KERB BARRIER, IT OFFERS ENHANCED RESISTANCE AGAINST FORKLIFT FORK IMPACTS AT GROUND LEVEL, ENSURING MAXIMUM DURABILITY AND PROTECTION.