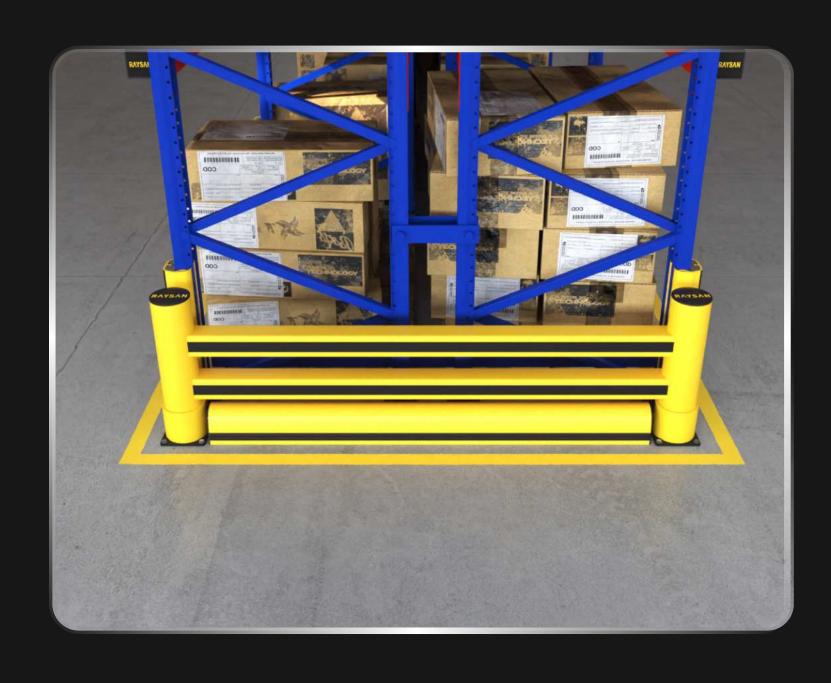

# 2R DELTA RACK END BARRIER + KERB

DESIGNED FOR EASY ASSEMBLY, THIS BARRIER IS IDEAL FOR MINIMIZING DAMAGE FROM VEHICLE COLLISIONS WITH LOW-LYING RACKS IN STORAGE AREAS WITH TRANSPORT AND LOADING TRAFFIC. SPECIFICALLY CRAFTED TO PROTECT RACK HEADS FROM CONSTANT IMPACTS, IT REDUCES WEAR AND TEAR CAUSED BY TRANSPORT AND STACKING VEHICLES. REINFORCED WITH A KERB BARRIER, IT OFFERS ENHANCED RESISTANCE AGAINST FORKLIFT FORK IMPACTS AT GROUND LEVEL, ENSURING MAXIMUM DURABILITY AND PROTECTION.

#### SUITABLE **APPLICATION**

BUILDING AND EQUIPMENT SAFEGUARDS