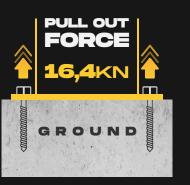

#### FIXING REQUIREMENTS

**ELECTROSTATIC PAINT** 

STAINLESS STEEL

GALVANIZED

| Concrete Quality                    | Minimum C25/30                                                                                                                                                                                                   |
|-------------------------------------|------------------------------------------------------------------------------------------------------------------------------------------------------------------------------------------------------------------|
| Concrete Floor Plate Thickness [mm] | Minimum 6"                                                                                                                                                                                                       |
| Water and Humidity                  | Steel [standart] : Suitable for dry indoor use only. Galvanize : Can be used in most outdoor environments. Stainless Steel : Ideal for outdoor use or environments with frequent exposure to water and humidity. |