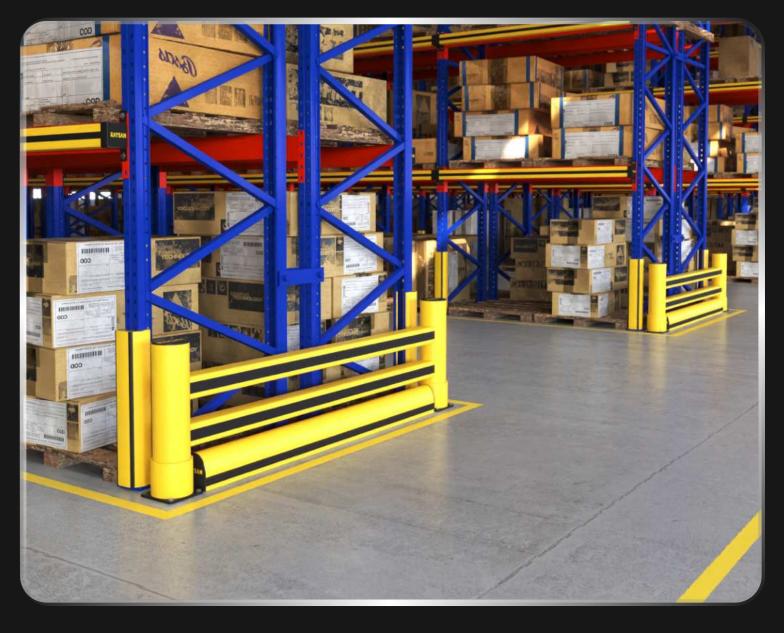

# 2R DELTA RACK END BARRIER + KERB

DESIGNED FOR EASY ASSEMBLY, THIS BARRIER IS IDEAL FOR MINIMIZING DAMAGE FROM VEHICLE COLLISIONS WITH LOW-LYING RACKS IN STORAGE AREAS WITH TRANSPORT AND LOADING TRAFFIC. SPECIFICALLY CRAFTED TO PROTECT RACK HEADS FROM CONSTANT IMPACTS, IT REDUCES WEAR AND TEAR CAUSED BY TRANSPORT AND STACKING VEHICLES. REINFORCED WITH A KERB BARRIER, IT OFFERS ENHANCED RESISTANCE AGAINST FORKLIFT FORK IMPACTS AT GROUND LEVEL, ENSURING MAXIMUM DURABILITY AND PROTECTION.

#### SUITABLE **APPLICATION**

BUILDING AND EQUIPMENT SAFEGUARDS