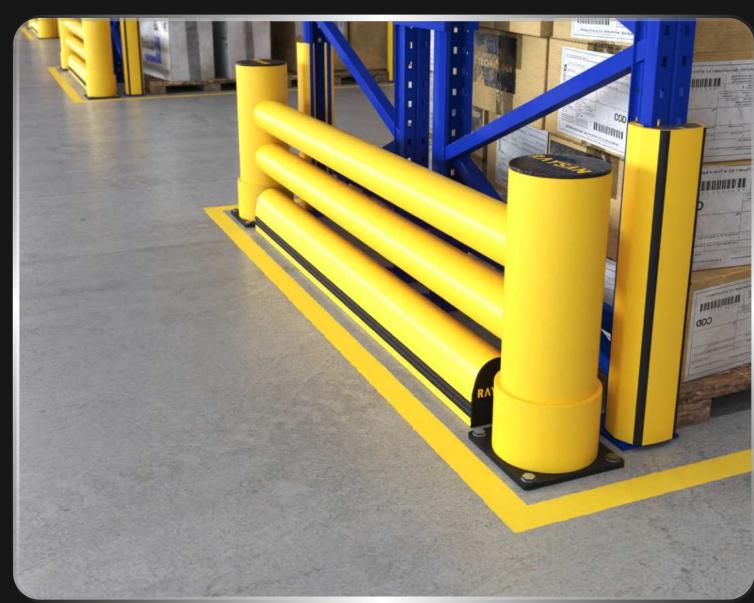

Ш Ι S **ZRZETA RACK END**  

 0
 BARRER + KERB

 2
 DESIGNED FOR FASY ASSEMBLY. THIS BARDIER IS IDEAL FOR

DESIGNED FOR EASY ASSEMBLY, THIS BARRIER IS IDEAL FOR MINIMIZING DAMAGE FROM VEHICLE COLLISIONS WITH LOW-LYING RACKS IN STORAGE AREAS WITH TRANSPORT AND LOADING TRAFFIC. SPECIFICALLY CRAFTED TO PROTECT RACK HEADS FROM CONSTANT IMPACTS, IT REDUCES WEAR U AND TEAR CAUSED BY TRANSPORT AND STACKING VEHICLES. Ш REINFORCED WITH A KERB BARRIER, IT OFFERS ENHANCED RESISTANCE AGAINST FORKLIFT FORK IMPACTS AT GROUND LEVEL, ENSURING

MAXIMUM DURABILITY AND PROTECTION.