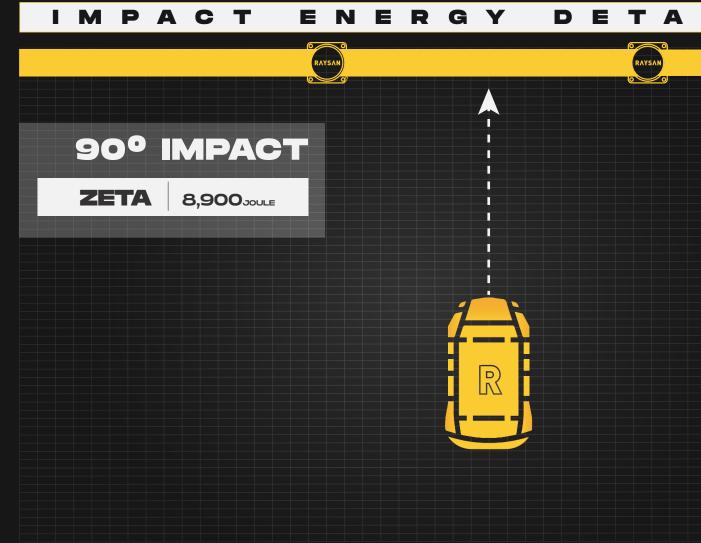

BUILDING AND EQUIPMENT SAFEGUARDS

WAREHOUSE PROTECTION SOLUTIONS

\*90° Impact on Mid Rail of Maximum Post Centres \*Results are Reflecting instantaneous Impact Values \*Does not Provide Resistance to Sharp Impacts