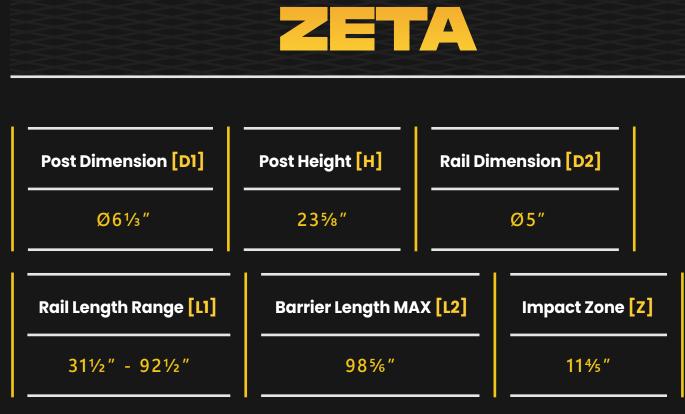

# **TECHNICAL DRAWING**

\*Please note that the RAL and PANTONE colours listed are the closest match to standard RAYSAN colours, but may not be exact matches of the actual product colour and should be used for guidance only.