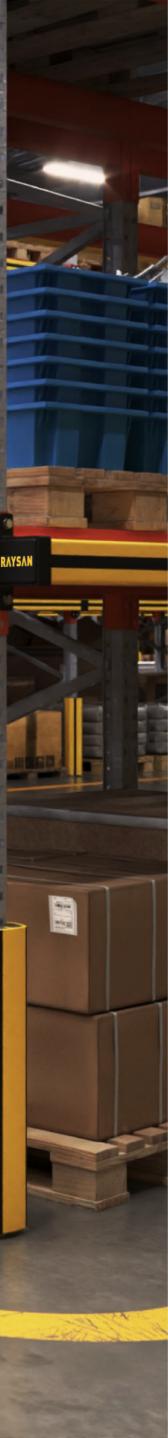

Ш Ι S **ZRZETA RACK END**  

 0
 BARRER + KERB

 2
 DESIGNED FOR FASY ASSEMBLY. THIS BARDIER IS IDEAL FOR

DESIGNED FOR EASY ASSEMBLY, THIS BARRIER IS IDEAL FOR MINIMIZING DAMAGE FROM VEHICLE COLLISIONS WITH LOW-LYING RACKS IN STORAGE AREAS WITH TRANSPORT AND LOADING TRAFFIC. SPECIFICALLY CRAFTED TO PROTECT RACK HEADS FROM CONSTANT IMPACTS, IT REDUCES WEAR U AND TEAR CAUSED BY TRANSPORT AND STACKING VEHICLES. Ш REINFORCED WITH A KERB BARRIER, IT OFFERS ENHANCED RESISTANCE AGAINST FORKLIFT FORK IMPACTS AT GROUND LEVEL, ENSURING

MAXIMUM DURABILITY AND PROTECTION.