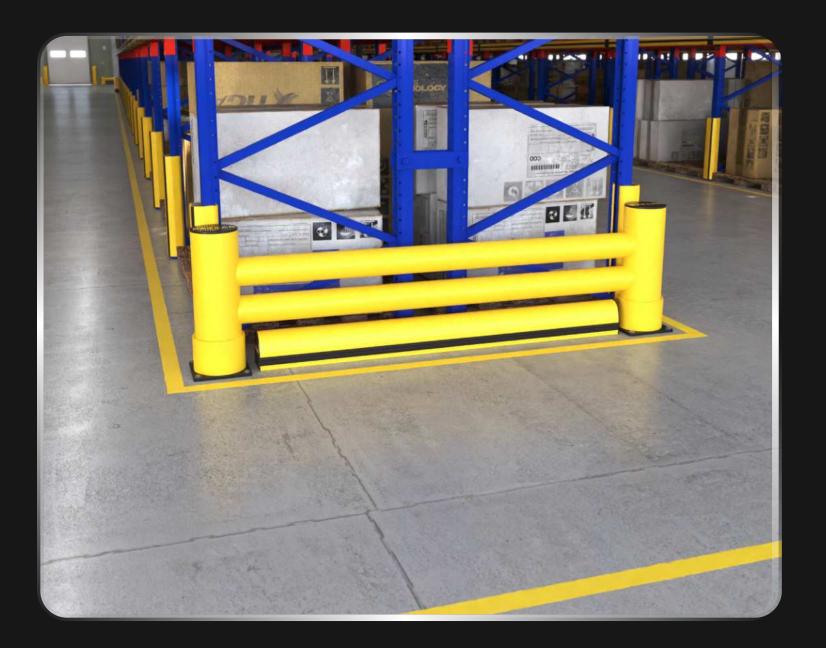

Ш Ι S **ZRZETA RACK END**  

 0
 BARRER + KERB

 2
 DESIGNED FOR FASY ASSEMBLY. THIS BARDIER IS IDEAL FOR

DESIGNED FOR EASY ASSEMBLY, THIS BARRIER IS IDEAL FOR MINIMIZING DAMAGE FROM VEHICLE COLLISIONS WITH LOW-LYING RACKS IN STORAGE AREAS WITH TRANSPORT AND LOADING TRAFFIC. SPECIFICALLY CRAFTED TO PROTECT RACK HEADS FROM CONSTANT IMPACTS, IT REDUCES WEAR U AND TEAR CAUSED BY TRANSPORT AND STACKING VEHICLES. Ш REINFORCED WITH A KERB BARRIER, IT OFFERS ENHANCED RESISTANCE AGAINST FORKLIFT FORK IMPACTS AT GROUND LEVEL, ENSURING

MAXIMUM DURABILITY AND PROTECTION.