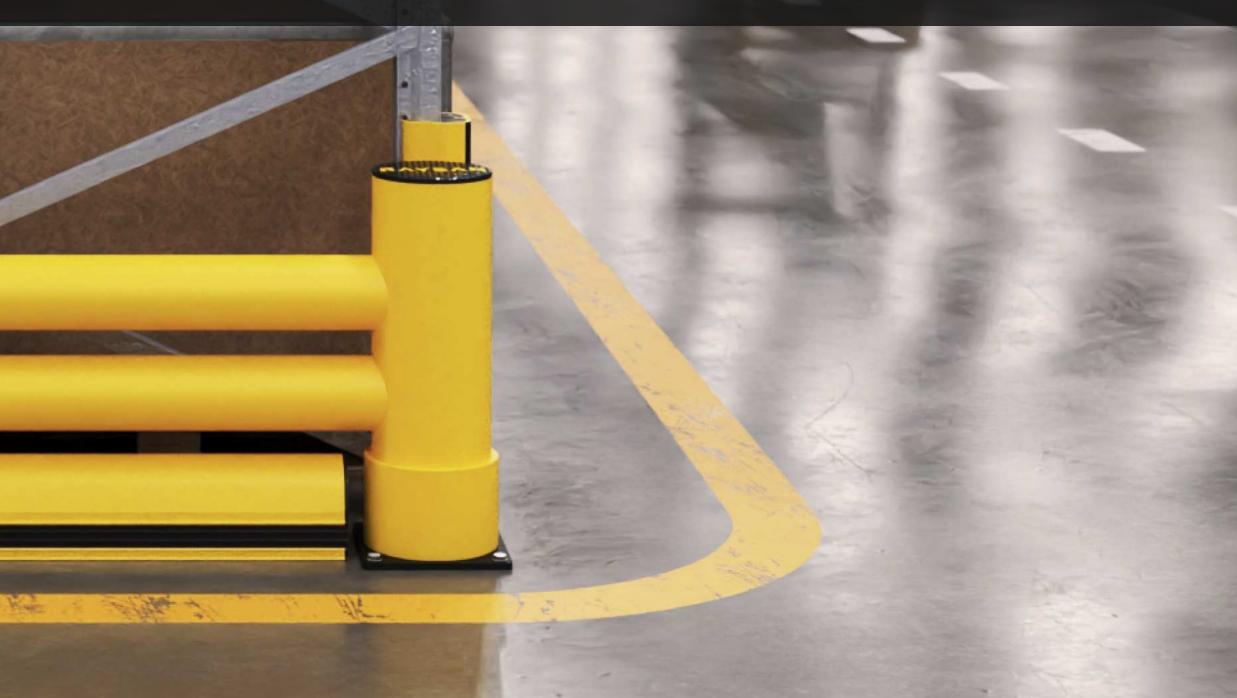

Ш Ι S **ZRZETA RACK END**  

 0
 BARRER + KERB

 2
 DESIGNED FOR FASY ASSEMBLY. THIS BARDIER IS IDEAL FOR

DESIGNED FOR EASY ASSEMBLY, THIS BARRIER IS IDEAL FOR MINIMIZING DAMAGE FROM VEHICLE COLLISIONS WITH LOW-LYING RACKS IN STORAGE AREAS WITH TRANSPORT AND LOADING TRAFFIC. SPECIFICALLY CRAFTED TO PROTECT RACK HEADS FROM CONSTANT IMPACTS, IT REDUCES WEAR U AND TEAR CAUSED BY TRANSPORT AND STACKING VEHICLES. Ш REINFORCED WITH A KERB BARRIER, IT OFFERS ENHANCED RESISTANCE AGAINST FORKLIFT FORK IMPACTS AT GROUND LEVEL, ENSURING

MAXIMUM DURABILITY AND PROTECTION.