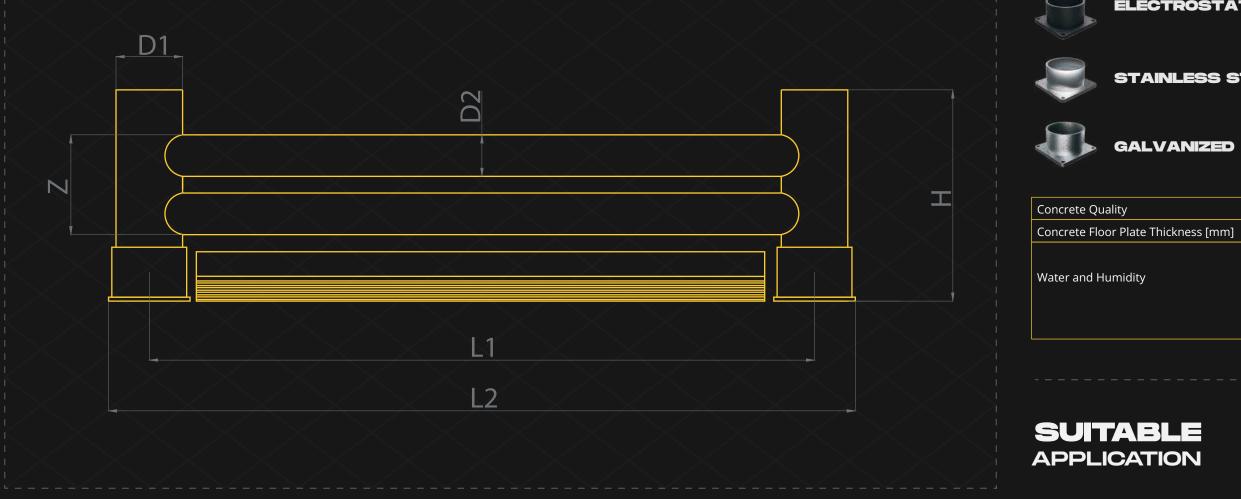

# **TECHNICAL DRAWING**

\*Please note that the RAL and PANTONE colours listed are the closest match to standard RAYSAN colours, but may not be exact matches of the actual product colour and should be used for guidance only.

Minimum C25/30

water and humidity.

Minimum 6"

PULL OUT FORCE

**16,4**KN

GROUND

**Steel** [standart] : Suitable for dry indoor use only. Galvanize : Can be used in most outdoor

environments. **Stainless Steel** : Ideal for outdoor use or environments with frequent exposure to