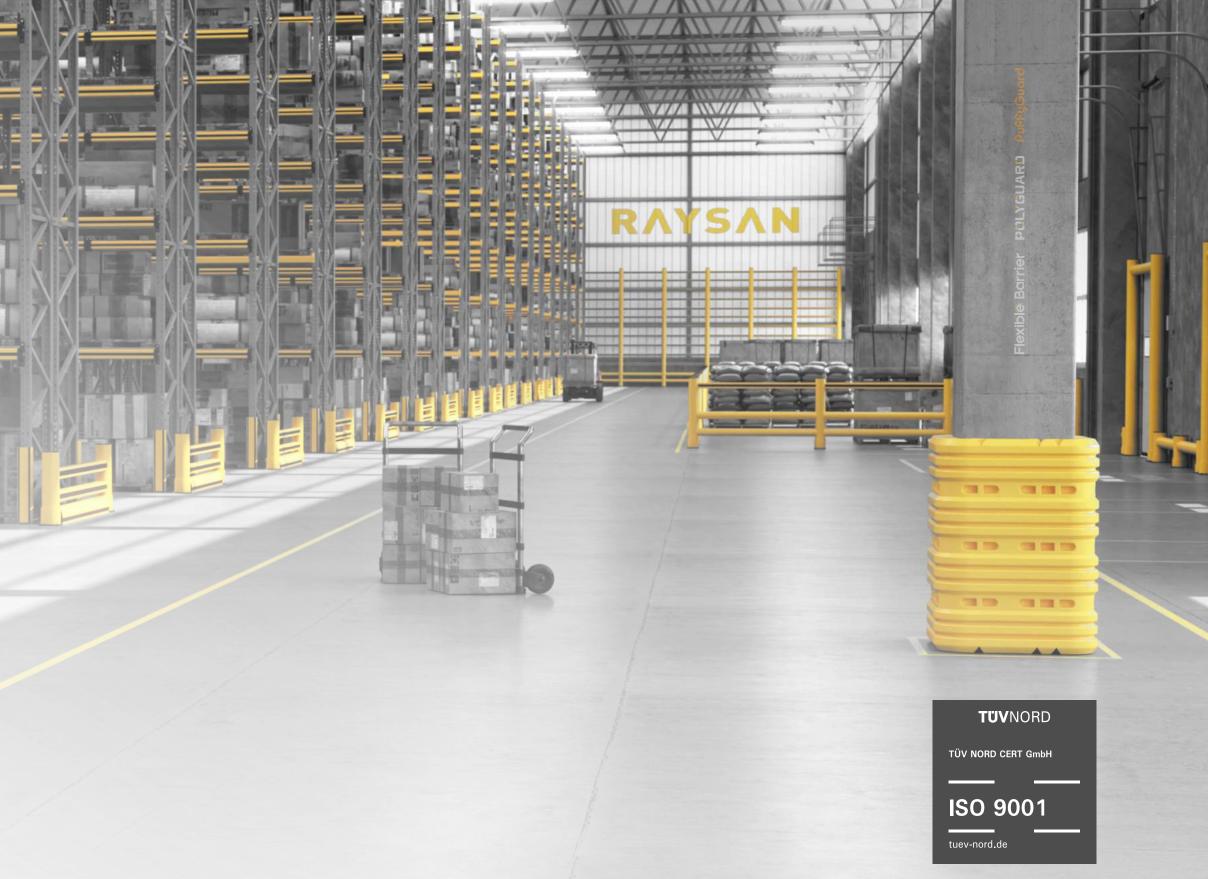

Ш Ι S **ZRZETA RACK END**  

 0
 BARRER + KERB

 2
 DESIGNED FOR FASY ASSEMBLY. THIS BARDIER IS IDEAL FOR

DESIGNED FOR EASY ASSEMBLY, THIS BARRIER IS IDEAL FOR MINIMIZING DAMAGE FROM VEHICLE COLLISIONS WITH LOW-LYING RACKS IN STORAGE AREAS WITH TRANSPORT AND LOADING TRAFFIC. SPECIFICALLY CRAFTED TO PROTECT RACK HEADS FROM CONSTANT IMPACTS, IT REDUCES WEAR U AND TEAR CAUSED BY TRANSPORT AND STACKING VEHICLES. Ш REINFORCED WITH A KERB BARRIER, IT OFFERS ENHANCED RESISTANCE AGAINST FORKLIFT FORK IMPACTS AT GROUND LEVEL, ENSURING

MAXIMUM DURABILITY AND PROTECTION.

BUILDING AND EQUIPMENT SAFEGUARDS

WAREHOUSE PROTECTION SOLUTIONS

\*90° Impact on Mid Rail of Maximum Post Centres \*Results are Reflecting instantaneous Impact Values \*Does not Provide Resistance to Sharp Impacts