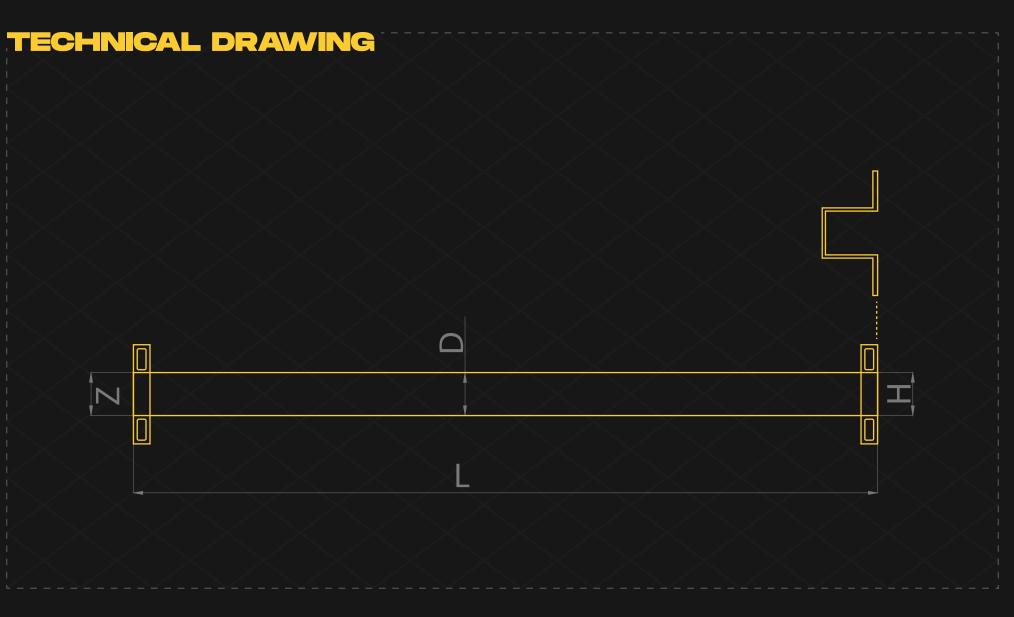

### REQUIREMENTS

| Rail Length Range [L] | Impact Zone |
|-----------------------|-------------|
| 402/11 4404/11        |             |

PALLET SUPPORT

4" x 4"

SUITABLE APPLICATION

WAREHOUSE PROTECTION SOLUTIONS