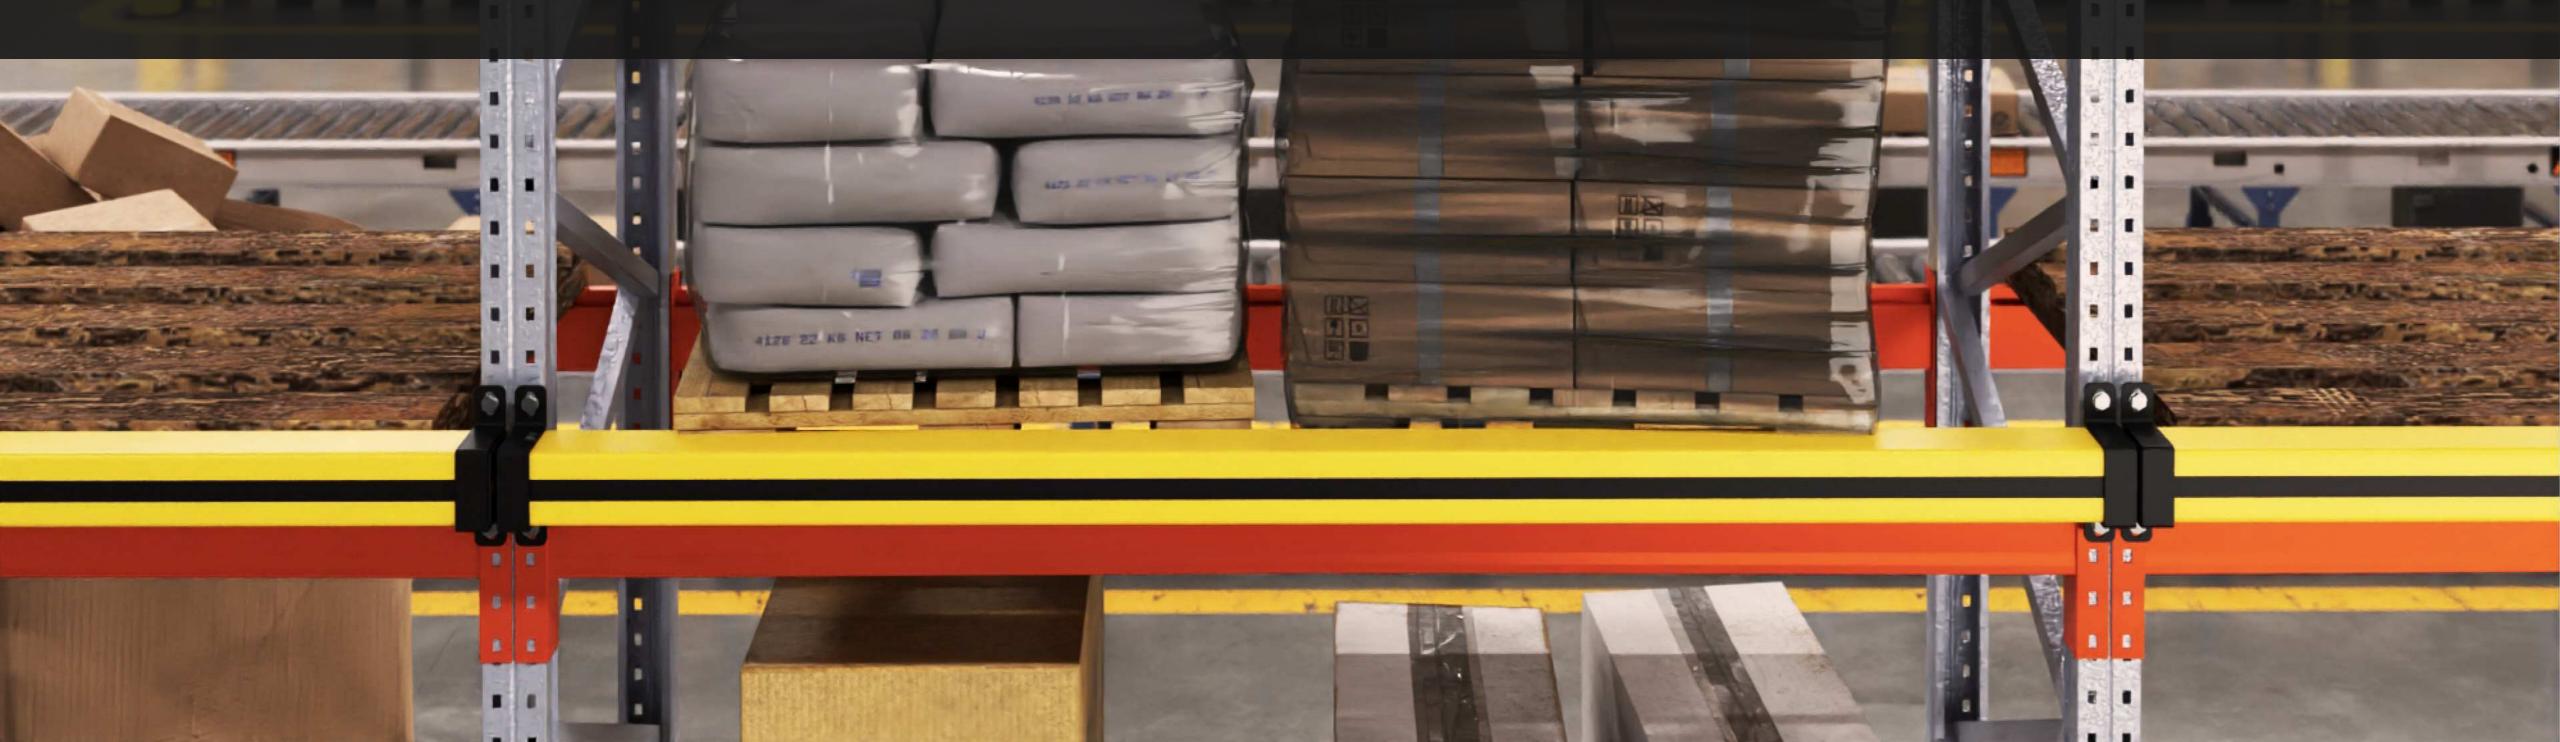

## PALLET SUPPORT BARRIER

DESIGNED FOR EASY INSTALLATION, IDEAL FOR STORAGE AREAS WITH ELEVATED RACKS, IT ENSURES STABILITY AND SAFETY BY SECURELY CONTAINING GOODS AND REDUCING THE RISK OF ACCIDENTAL FALLS. ITS DURABLE CONSTRUCTION PROVIDES LONG—TERM PROTECTION, ENHANCING OPERATIONAL EFFICIENCY AND SAFEGUARDING BOTH INVENTORY AND WORKERS.

### REQUIREMENTS

| Rail Length Range [L] | Impact Zone |
|-----------------------|-------------|
| 402/11 4404/11        |             |

PALLET SUPPORT

4" x 4"

SUITABLE APPLICATION

WAREHOUSE PROTECTION SOLUTIONS