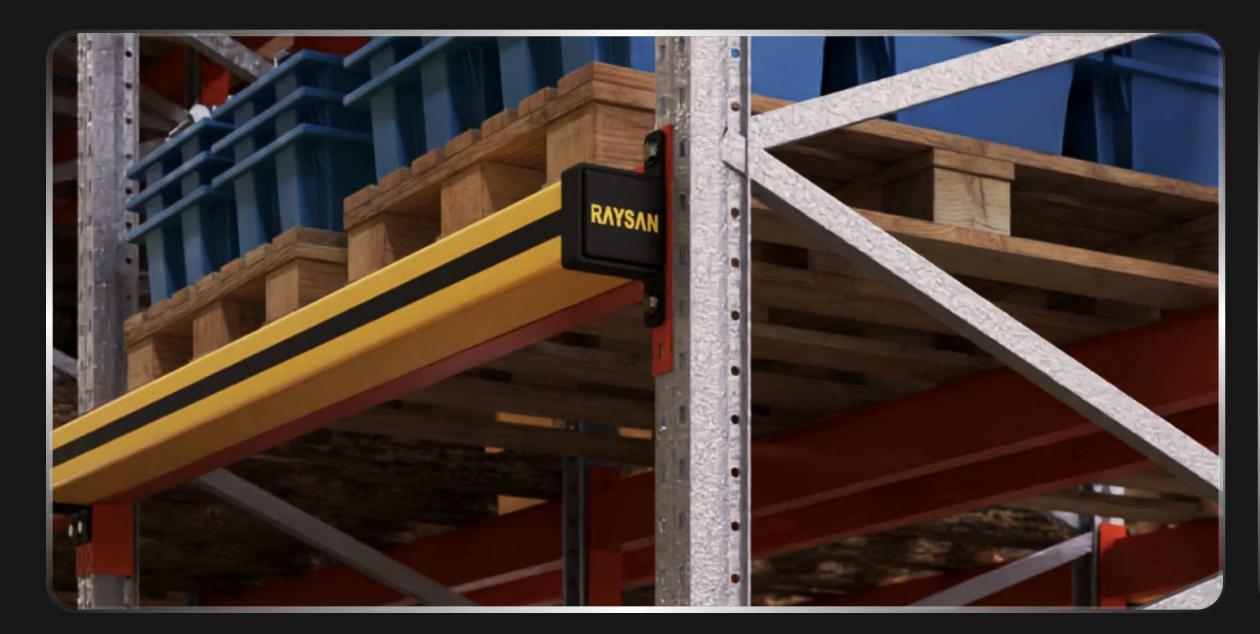

## PALLET SUPPORT BARRIER

DESIGNED FOR EASY INSTALLATION, IDEAL FOR STORAGE AREAS WITH ELEVATED RACKS, IT ENSURES STABILITY AND SAFETY BY SECURELY CONTAINING GOODS AND REDUCING THE RISK OF ACCIDENTAL FALLS. ITS DURABLE CONSTRUCTION PROVIDES LONG—TERM PROTECTION, ENHANCING OPERATIONAL EFFICIENCY AND SAFEGUARDING BOTH INVENTORY AND WORKERS.