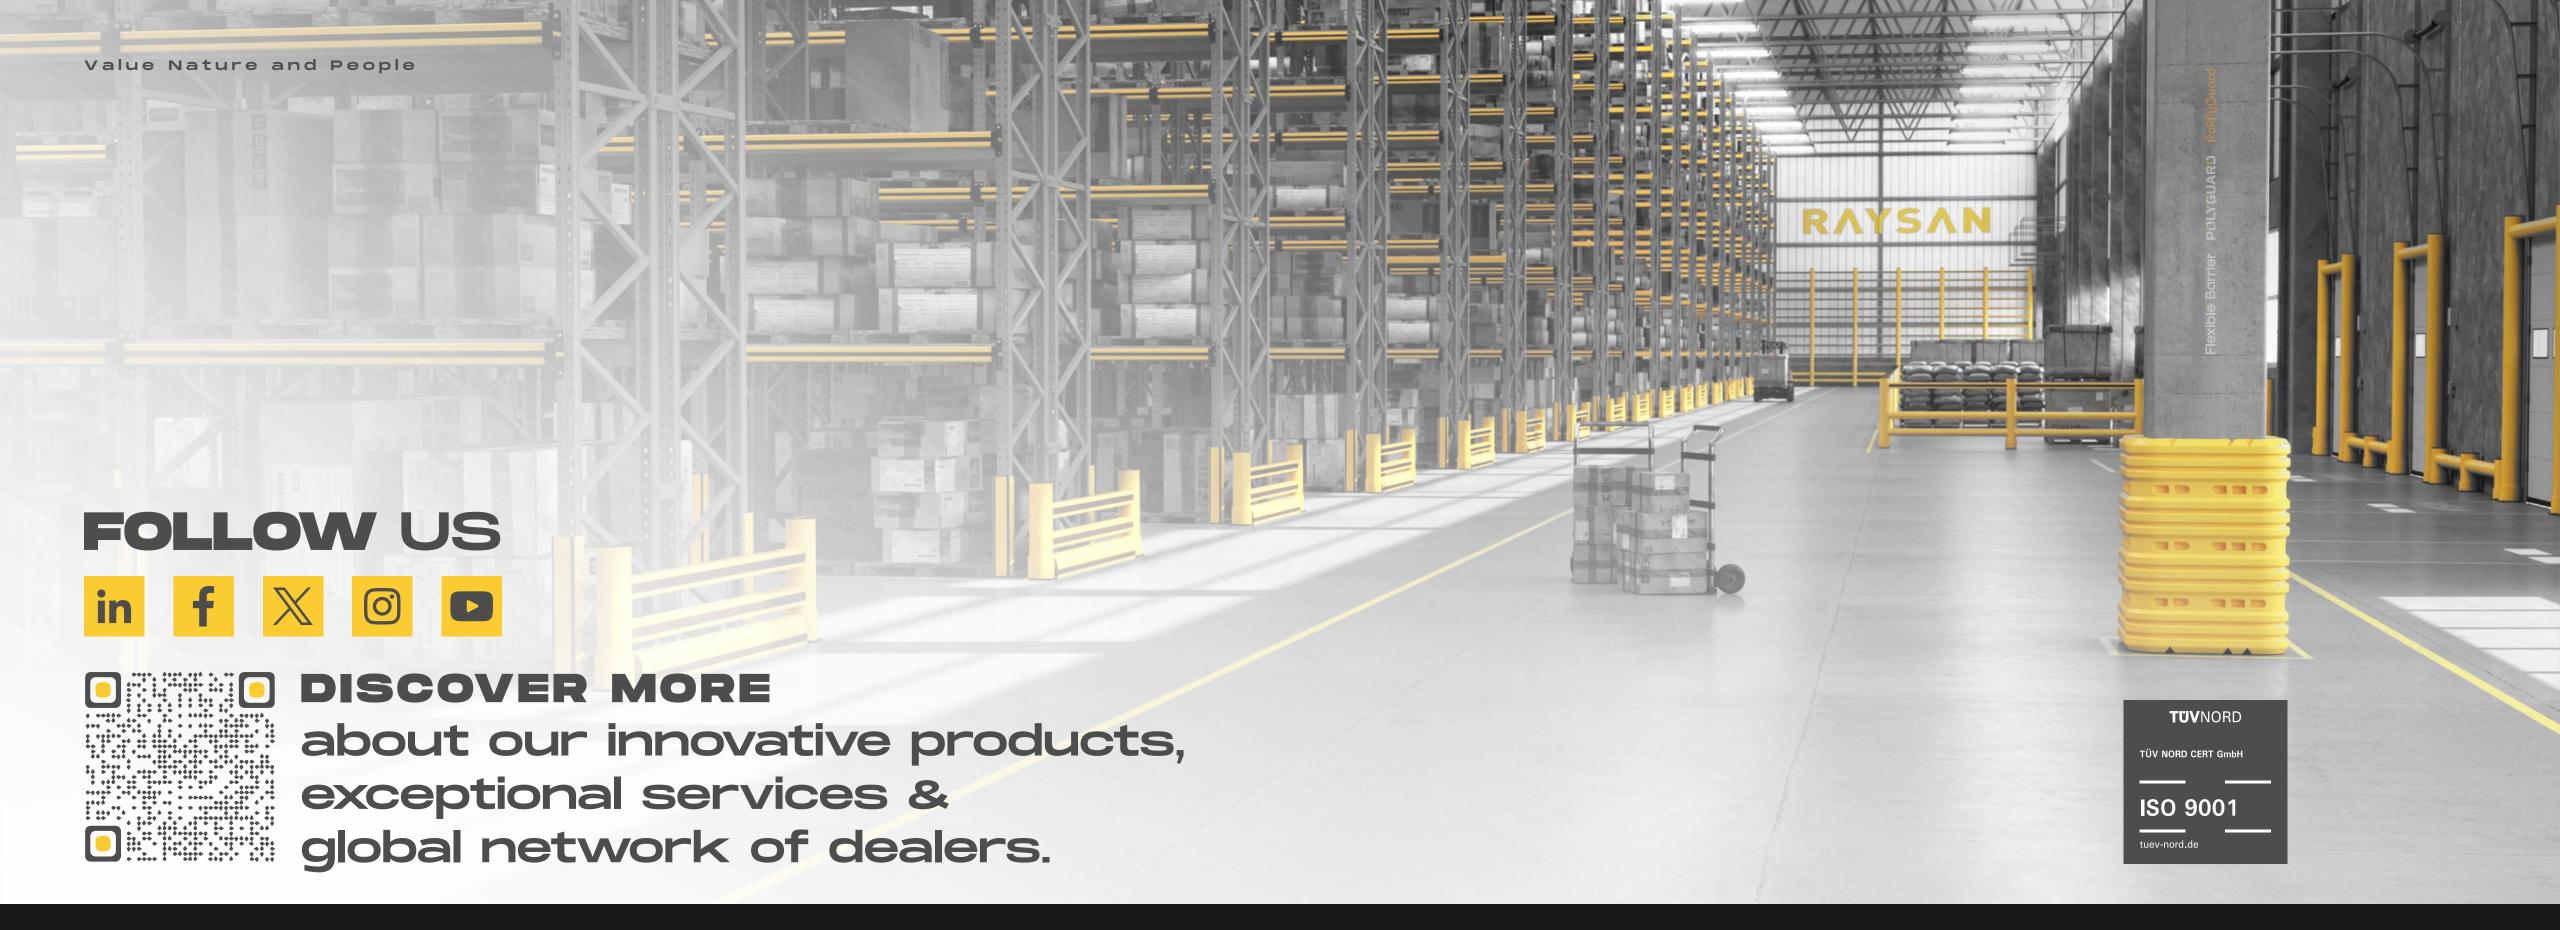

## PALLET SUPPORT BARRIER

DESIGNED FOR EASY INSTALLATION, IDEAL FOR STORAGE AREAS WITH ELEVATED RACKS, IT ENSURES STABILITY AND SAFETY BY SECURELY CONTAINING GOODS AND REDUCING THE RISK OF ACCIDENTAL FALLS. ITS DURABLE CONSTRUCTION PROVIDES LONG—TERM PROTECTION, ENHANCING OPERATIONAL EFFICIENCY AND SAFEGUARDING BOTH INVENTORY AND WORKERS.

### REQUIREMENTS

| Rail Length Range [L] | Impact Zone |
|-----------------------|-------------|
| 402/11 4404/11        |             |

PALLET SUPPORT

4" x 4"

SUITABLE APPLICATION

WAREHOUSE PROTECTION SOLUTIONS