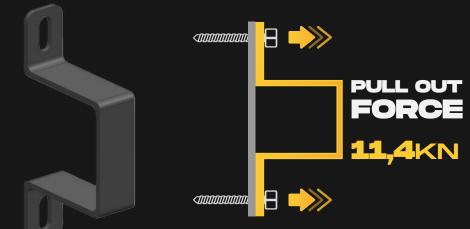

### REQUIREMENTS

| Rail Length Range [L] | Impact Zone |
|-----------------------|-------------|
| 402/11 4404/11        |             |

PALLET SUPPORT

4" x 4"

SUITABLE APPLICATION

WAREHOUSE PROTECTION SOLUTIONS