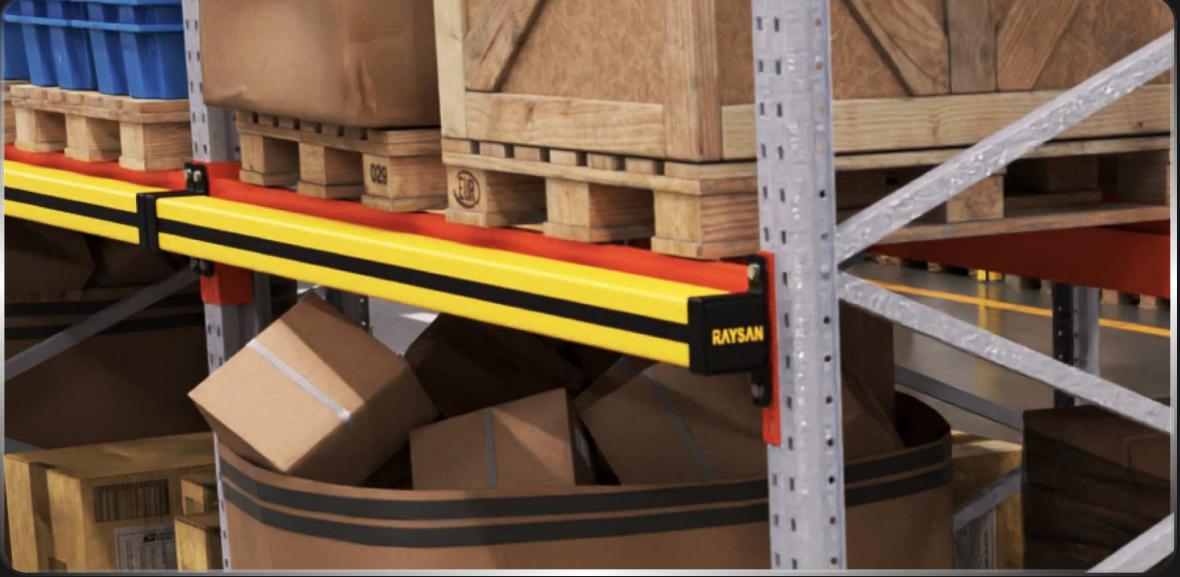

## PALLET SUPPORT BARRIER

DESIGNED FOR EASY INSTALLATION, IDEAL FOR STORAGE AREAS WITH ELEVATED RACKS, IT ENSURES STABILITY AND SAFETY BY SECURELY CONTAINING GOODS AND REDUCING THE RISK OF ACCIDENTAL FALLS. ITS DURABLE CONSTRUCTION PROVIDES LONG—TERM PROTECTION, ENHANCING OPERATIONAL EFFICIENCY AND SAFEGUARDING BOTH INVENTORY AND WORKERS.