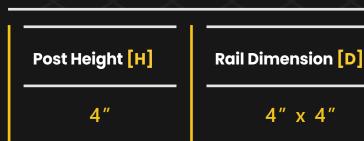

### REQUIREMENTS

| Rail Length Range [L] | Impact Zone |
|-----------------------|-------------|
| 402/11 4404/11        |             |

PALLET SUPPORT

4" x 4"

SUITABLE APPLICATION

WAREHOUSE PROTECTION SOLUTIONS