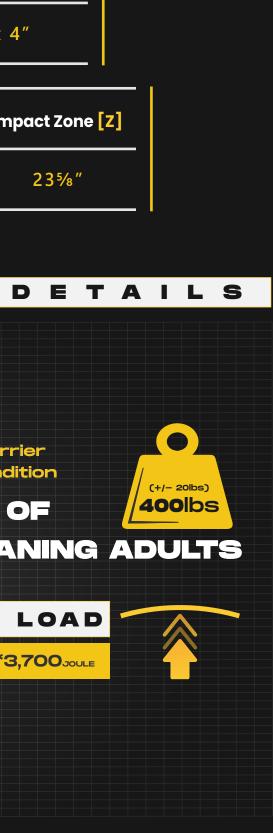

#### Post Height [H] Rail Dimension [D2] Post Dimension [D1] **43**<sup>1</sup>/<sub>3</sub>″ 2″ x 4″ Ø5″ Barrier Length MAX [L2] Impact Zone [Z] Rail Length Range [L1] 311/2" - 981/2" 235⁄8″ **103½**″

TETA

| rete Quality                    | Minimum C25/30                                                                                                                                                                                                                                                     |
|---------------------------------|--------------------------------------------------------------------------------------------------------------------------------------------------------------------------------------------------------------------------------------------------------------------|
| rete Floor Plate Thickness [mm] | Minimum 6"                                                                                                                                                                                                                                                         |
| r and Humidity                  | <ul> <li>Steel [standart] : Suitable for dry indoor use only.</li> <li>Galvanize : Can be used in most outdoor<br/>environments.</li> <li>Stainless Steel : Ideal for outdoor use or<br/>environments with frequent exposure to<br/>water and humidity.</li> </ul> |

CORRIDOR AND WALL DEFENSES

\*90° Impact on Mid Rail of Maximum Post Centres \*Results are Reflecting instantaneous Impact Values \*Does not Provide Resistance to Sharp Impacts

Value Nature and People