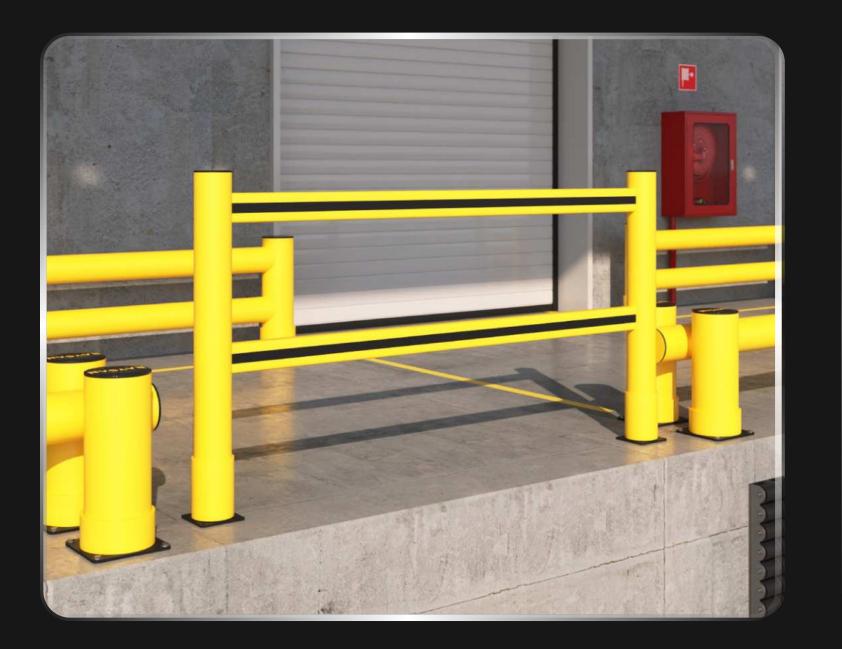

# **ZR PEDESTRIAN** BARRER

OUR 2R PEDESTRIAN BARRIER IS DESIGNED TO SAFELY SEPARATE PEDESTRIANS FROM MOVING VEHICLES AND WORKPLACE HAZARDS, ENSURING A SECURE ENVIRONMENT. SUITABLE FOR BOTH INDOOR AND OUTDOOR AREAS WITH LIGHT VEHICLE TRAFFIC, IT OFFERS RELIABLE PROTECTION AND ENHANCES SAFETY. ITS DURABLE DESIGN AND EASY INSTALLATION MAKE IT A PRACTICAL SOLUTION FOR BUSY INDUSTRIAL AND COMMERCIAL SPACES.