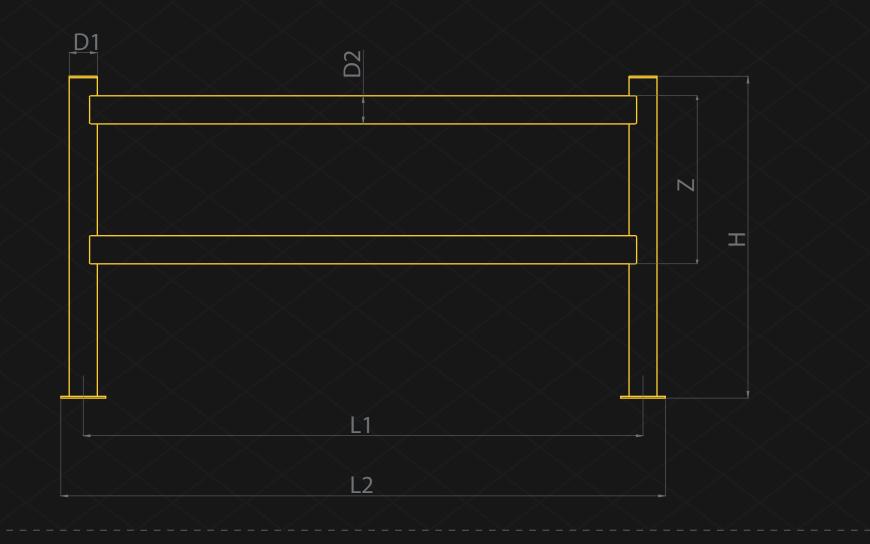

#### Post Height [H] Rail Dimension [D2] Post Dimension [D1] **43**<sup>1</sup>/<sub>3</sub>″ 2″ x 4″ Ø5″ Barrier Length MAX [L2] Impact Zone [Z] Rail Length Range [L1] 311/2" - 981/2" 235⁄8″ **103½**″