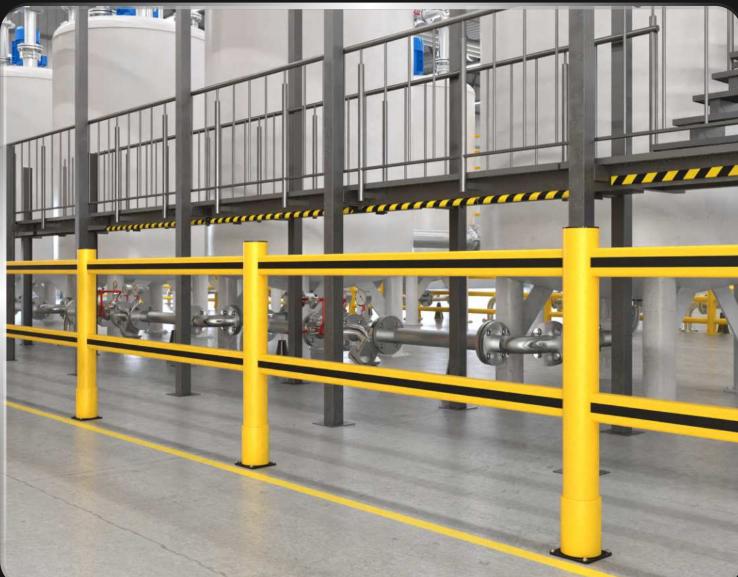

# **ZR PEDESTRIAN** BARRER

OUR 2R PEDESTRIAN BARRIER IS DESIGNED TO SAFELY SEPARATE PEDESTRIANS FROM MOVING VEHICLES AND WORKPLACE HAZARDS, ENSURING A SECURE ENVIRONMENT. SUITABLE FOR BOTH INDOOR AND OUTDOOR AREAS WITH LIGHT VEHICLE TRAFFIC, IT OFFERS RELIABLE PROTECTION AND ENHANCES SAFETY. ITS DURABLE DESIGN AND EASY INSTALLATION MAKE IT A PRACTICAL SOLUTION FOR BUSY INDUSTRIAL AND COMMERCIAL SPACES.