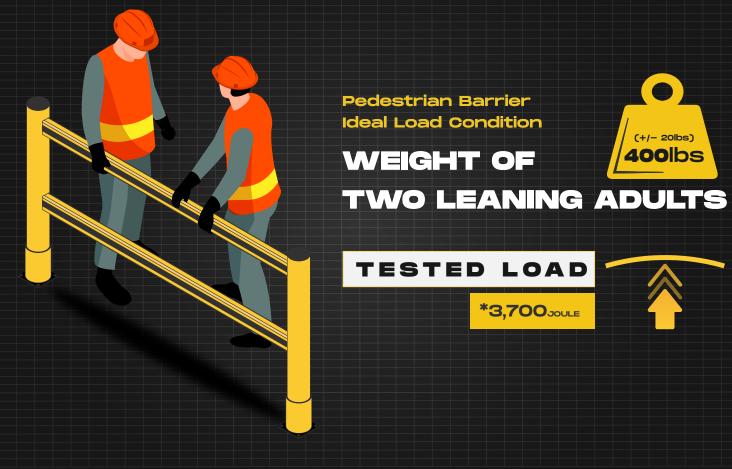

CORRIDOR AND WALL DEFENSES

\*90° Impact on Mid Rail of Maximum Post Centres \*Results are Reflecting instantaneous Impact Values \*Does not Provide Resistance to Sharp Impacts

Value Nature and People