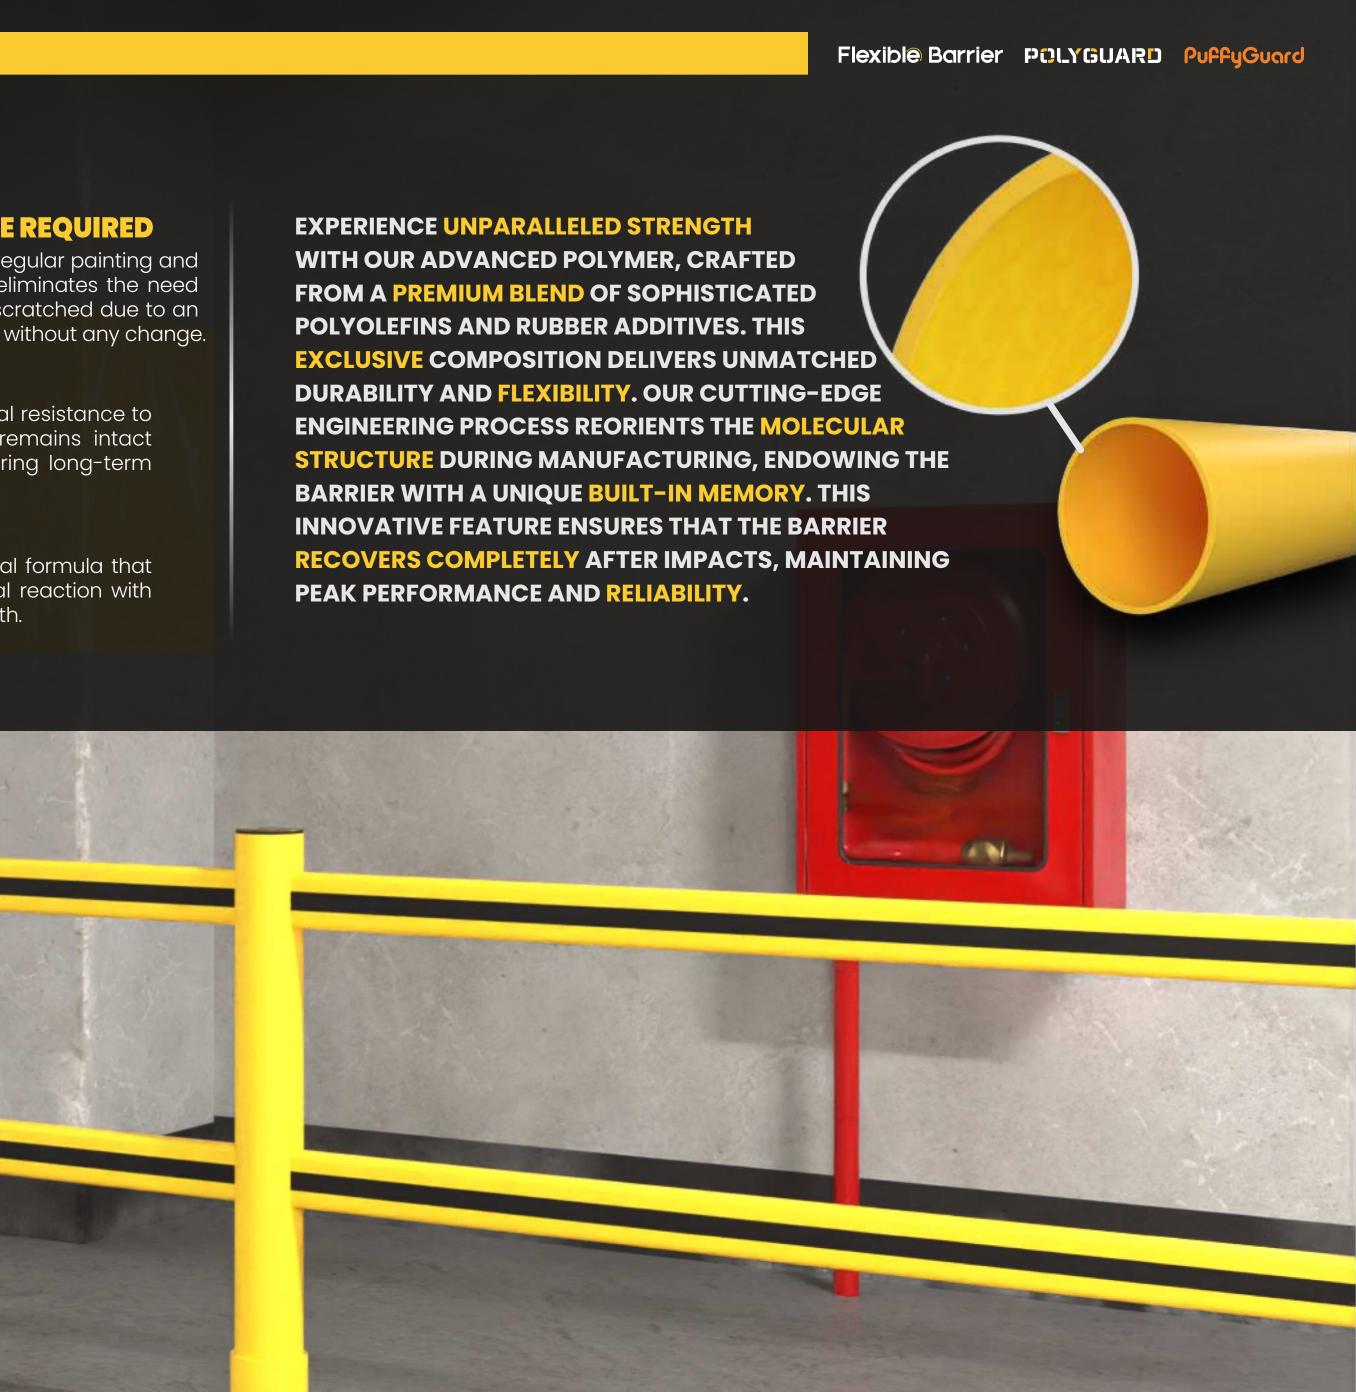

#### **STRONG AND LIGHTWEIGHT**

Thanks to its unique chemical formula, our barrier surpasses steel barriers in both strength and weight. It is significantly lighter while maintaining its exceptional durability.

#### **ANTIMICROBIAL**

Our barriers have an exceptional chemical formula that prevents them from having any chemical reaction with the substances they come into contact with.

**EXPERIENCE UNPARALLELED STRENGTH** WITH OUR ADVANCED POLYMER, CRAFTED FROM A PREMIUM BLEND OF SOPHISTICATED **POLYOLEFINS AND RUBBER ADDITIVES. THIS EXCLUSIVE COMPOSITION DELIVERS UNMATCHED DURABILITY AND FLEXIBILITY. OUR CUTTING-EDGE ENGINEERING PROCESS REORIENTS THE MOLECULAR BARRIER WITH A UNIQUE BUILT-IN MEMORY. THIS INNOVATIVE FEATURE ENSURES THAT THE BARRIER** PEAK PERFORMANCE AND RELIABILITY.