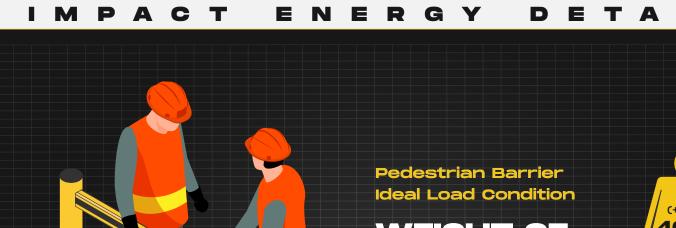

CORRIDOR AND WALL DEFENSES

\*90° Impact on Mid Rail of Maximum Post Centres \*Results are Reflecting instantaneous Impact Values \*Does not Provide Resistance to Sharp Impacts

Value Nature and People