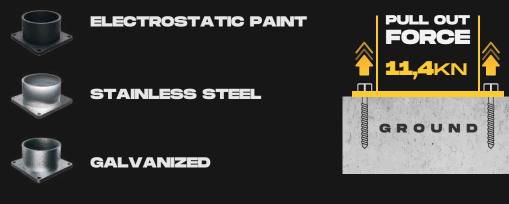

TETA

| rete Quality                    | Minimum C25/30                                                                                                                                                                                                                                                     |
|---------------------------------|--------------------------------------------------------------------------------------------------------------------------------------------------------------------------------------------------------------------------------------------------------------------|
| rete Floor Plate Thickness [mm] | Minimum 6"                                                                                                                                                                                                                                                         |
| r and Humidity                  | <ul> <li>Steel [standart] : Suitable for dry indoor use only.</li> <li>Galvanize : Can be used in most outdoor<br/>environments.</li> <li>Stainless Steel : Ideal for outdoor use or<br/>environments with frequent exposure to<br/>water and humidity.</li> </ul> |