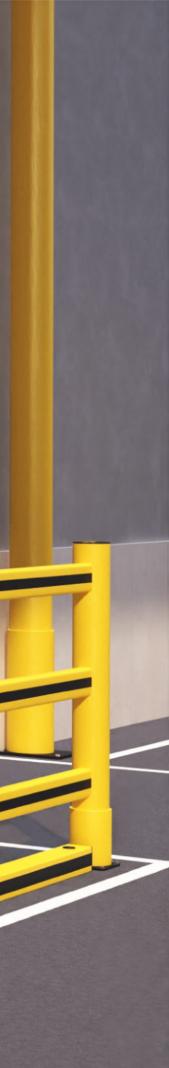

# **BR PEDESTRIAN** EARRER - KERB

OUR 3R PEDESTRIAN BARRIER IS SPECIFICALLY DESIGNED TO SEPARATE PEDESTRIANS FROM MOVING VEHICLES AND WORKPLACE HAZARDS, PROVIDING A SAFER ENVIRONMENT. IDEAL FOR BOTH INDOOR AND OUTDOOR AREAS WITH LIGHT VEHICLE TRAFFIC, IT ENSURES RELIABLE PROTECTION AND ENHANCED SAFETY. ITS ROBUST AND MODULAR DESIGN ALLOWS FOR EASY INSTALLATION AND ADAPTABILITY TO VARIOUS LAYOUTS, MAKING IT A VERSATILE SOLUTION FOR HIGH-TRAFFIC SPACES.

EXPERIENCE UNPARALLELED STRENGTH WITH OUR ADVANCED POLYMER, CRAFTED FROM A PREMIUM BLEND OF SOPHISTICATED POLYOLEFINS AND RUBBER ADDITIVES. THIS EXCLUSIVE COMPOSITION DELIVERS UNMATCHED DURABILITY AND FLEXIBILITY. OUR CUTTING-EDGE ENGINEERING PROCESS REORIENTS THE MOLECULAR STRUCTURE DURING MANUFACTURING, ENDOWING THE BARRIER WITH A UNIQUE BUILT-IN MEMORY. THIS INNOVATIVE FEATURE ENSURES THAT THE BARRIER RECOVERS COMPLETELY AFTER IMPACTS, MAINTAINING PEAK PERFORMANCE AND RELIABILITY.