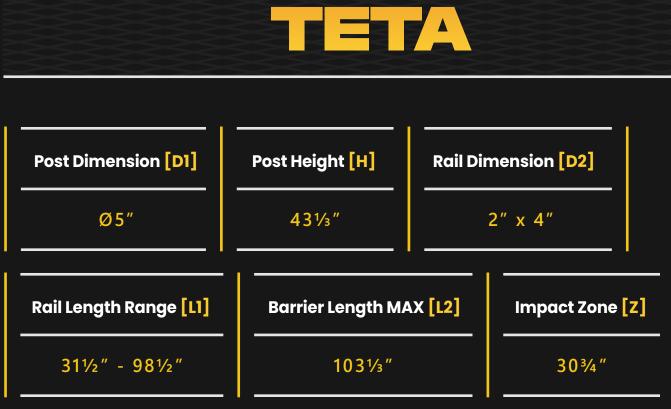

#### TECHNICAL DRAWING

are the closest match to standard RAYSAN colours, but may not be exact matches of the actual product colour and should be used for guidance only.

| rete Quality                    | Minimum C25/30                                                                                                                                                                                                                                                     |
|---------------------------------|--------------------------------------------------------------------------------------------------------------------------------------------------------------------------------------------------------------------------------------------------------------------|
| rete Floor Plate Thickness [mm] | Minimum 6"                                                                                                                                                                                                                                                         |
| r and Humidity                  | <ul> <li>Steel [standart] : Suitable for dry indoor use only.</li> <li>Galvanize : Can be used in most outdoor<br/>environments.</li> <li>Stainless Steel : Ideal for outdoor use or<br/>environments with frequent exposure to<br/>water and humidity.</li> </ul> |