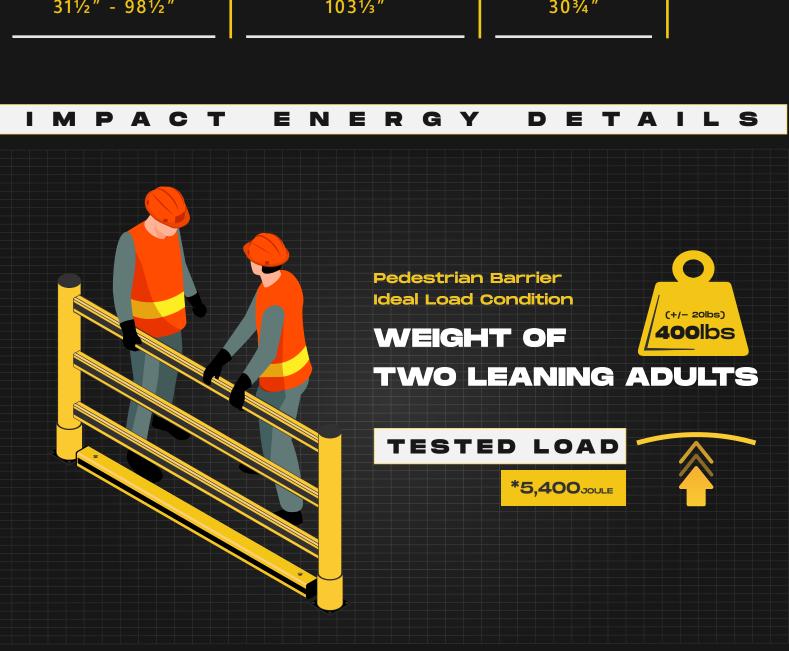

PEDESTRIAN SAFETY SOLUTIONS

\*90° Impact on Mid Rail of Maximum Post Centres \*Results are Reflecting instantaneous Impact Values \*Does not Provide Resistance to Sharp Impacts

Value Nature and People