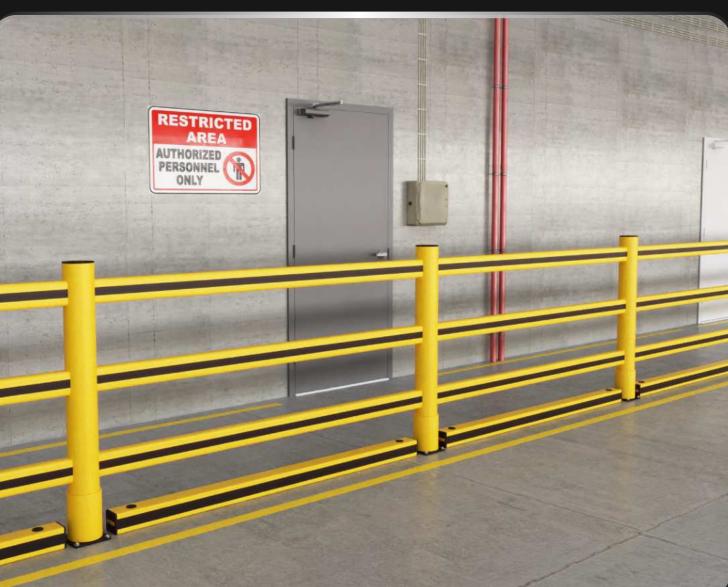

# **BR PEDESTRIAN** EARRER - KERB

OUR 3R PEDESTRIAN BARRIER IS SPECIFICALLY DESIGNED TO SEPARATE PEDESTRIANS FROM MOVING VEHICLES AND WORKPLACE HAZARDS, PROVIDING A SAFER ENVIRONMENT. IDEAL FOR BOTH INDOOR AND OUTDOOR AREAS WITH LIGHT VEHICLE TRAFFIC, IT ENSURES RELIABLE PROTECTION AND ENHANCED SAFETY. ITS ROBUST AND MODULAR DESIGN ALLOWS FOR EASY INSTALLATION AND ADAPTABILITY TO VARIOUS LAYOUTS, MAKING IT A VERSATILE SOLUTION FOR HIGH-TRAFFIC SPACES.

#### MODULAR

Thanks to its modular design, our barrier effortlessly adapts to the changing needs of your facility. This flexible solution is extremely easy to install, assemble, disassemble, relocate and organize.