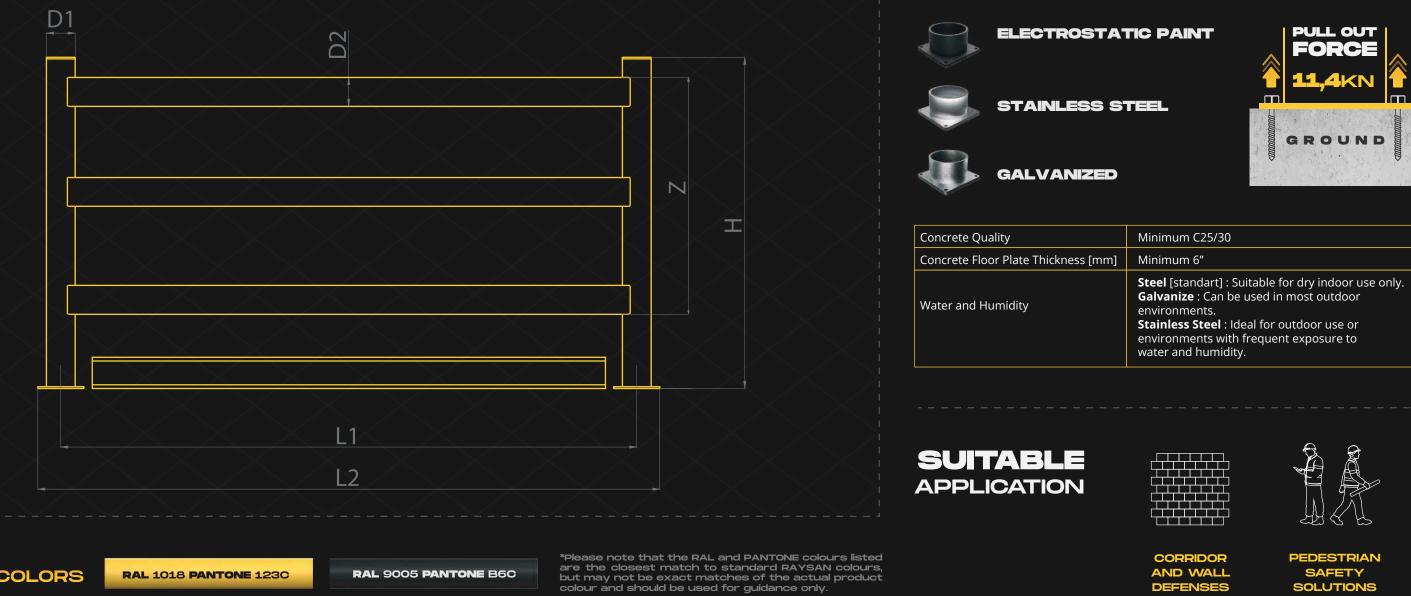

#### TECHNICAL DRAWING

are the closest match to standard RAYSAN colours, but may not be exact matches of the actual product colour and should be used for guidance only.

| rete Quality                    | Minimum C25/30                                                                                                                                                                                                                                                     |
|---------------------------------|--------------------------------------------------------------------------------------------------------------------------------------------------------------------------------------------------------------------------------------------------------------------|
| rete Floor Plate Thickness [mm] | Minimum 6"                                                                                                                                                                                                                                                         |
| r and Humidity                  | <ul> <li>Steel [standart] : Suitable for dry indoor use only.</li> <li>Galvanize : Can be used in most outdoor<br/>environments.</li> <li>Stainless Steel : Ideal for outdoor use or<br/>environments with frequent exposure to<br/>water and humidity.</li> </ul> |