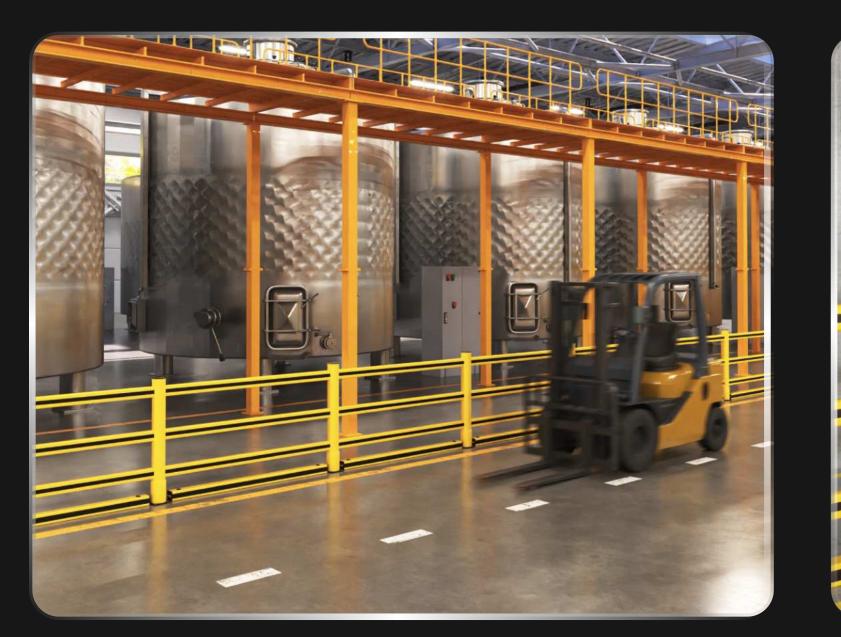

# **BR PEDESTRIAN** EARRER - KERB

OUR 3R PEDESTRIAN BARRIER IS SPECIFICALLY DESIGNED TO SEPARATE PEDESTRIANS FROM MOVING VEHICLES AND WORKPLACE HAZARDS, PROVIDING A SAFER ENVIRONMENT. IDEAL FOR BOTH INDOOR AND OUTDOOR AREAS WITH LIGHT VEHICLE TRAFFIC, IT ENSURES RELIABLE PROTECTION AND ENHANCED SAFETY. ITS ROBUST AND MODULAR DESIGN ALLOWS FOR EASY INSTALLATION AND ADAPTABILITY TO VARIOUS LAYOUTS, MAKING IT A VERSATILE SOLUTION FOR HIGH-TRAFFIC SPACES.

#### MODULAR

Thanks to its modular design, our barrier effortlessly adapts to the changing needs of your facility. This flexible solution is extremely easy to install, assemble, disassemble, relocate and organize.