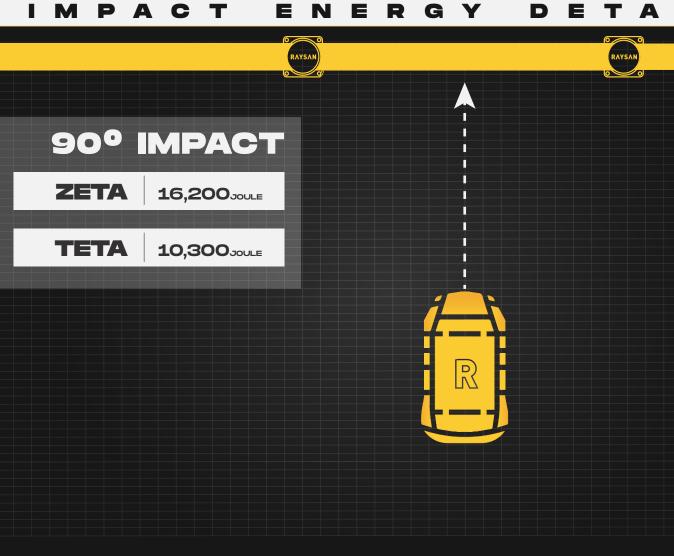

\*90° Impact on Mid Rail of Maximum Post Centres \*Results are Reflecting instantaneous Impact Values \*Does not Provide Resistance to Sharp Impacts

| L |  | 9 |  |  |
|---|--|---|--|--|
|   |  |   |  |  |
|   |  |   |  |  |
|   |  |   |  |  |
|   |  |   |  |  |
|   |  |   |  |  |
|   |  |   |  |  |
|   |  |   |  |  |
|   |  |   |  |  |
|   |  |   |  |  |
|   |  |   |  |  |
|   |  |   |  |  |
|   |  |   |  |  |
|   |  |   |  |  |
|   |  |   |  |  |
|   |  |   |  |  |
|   |  |   |  |  |
|   |  |   |  |  |
|   |  |   |  |  |
|   |  |   |  |  |
|   |  |   |  |  |
|   |  |   |  |  |
|   |  |   |  |  |
|   |  |   |  |  |
|   |  |   |  |  |
|   |  |   |  |  |
|   |  |   |  |  |
|   |  |   |  |  |
|   |  |   |  |  |
|   |  |   |  |  |
|   |  |   |  |  |
|   |  |   |  |  |
|   |  |   |  |  |