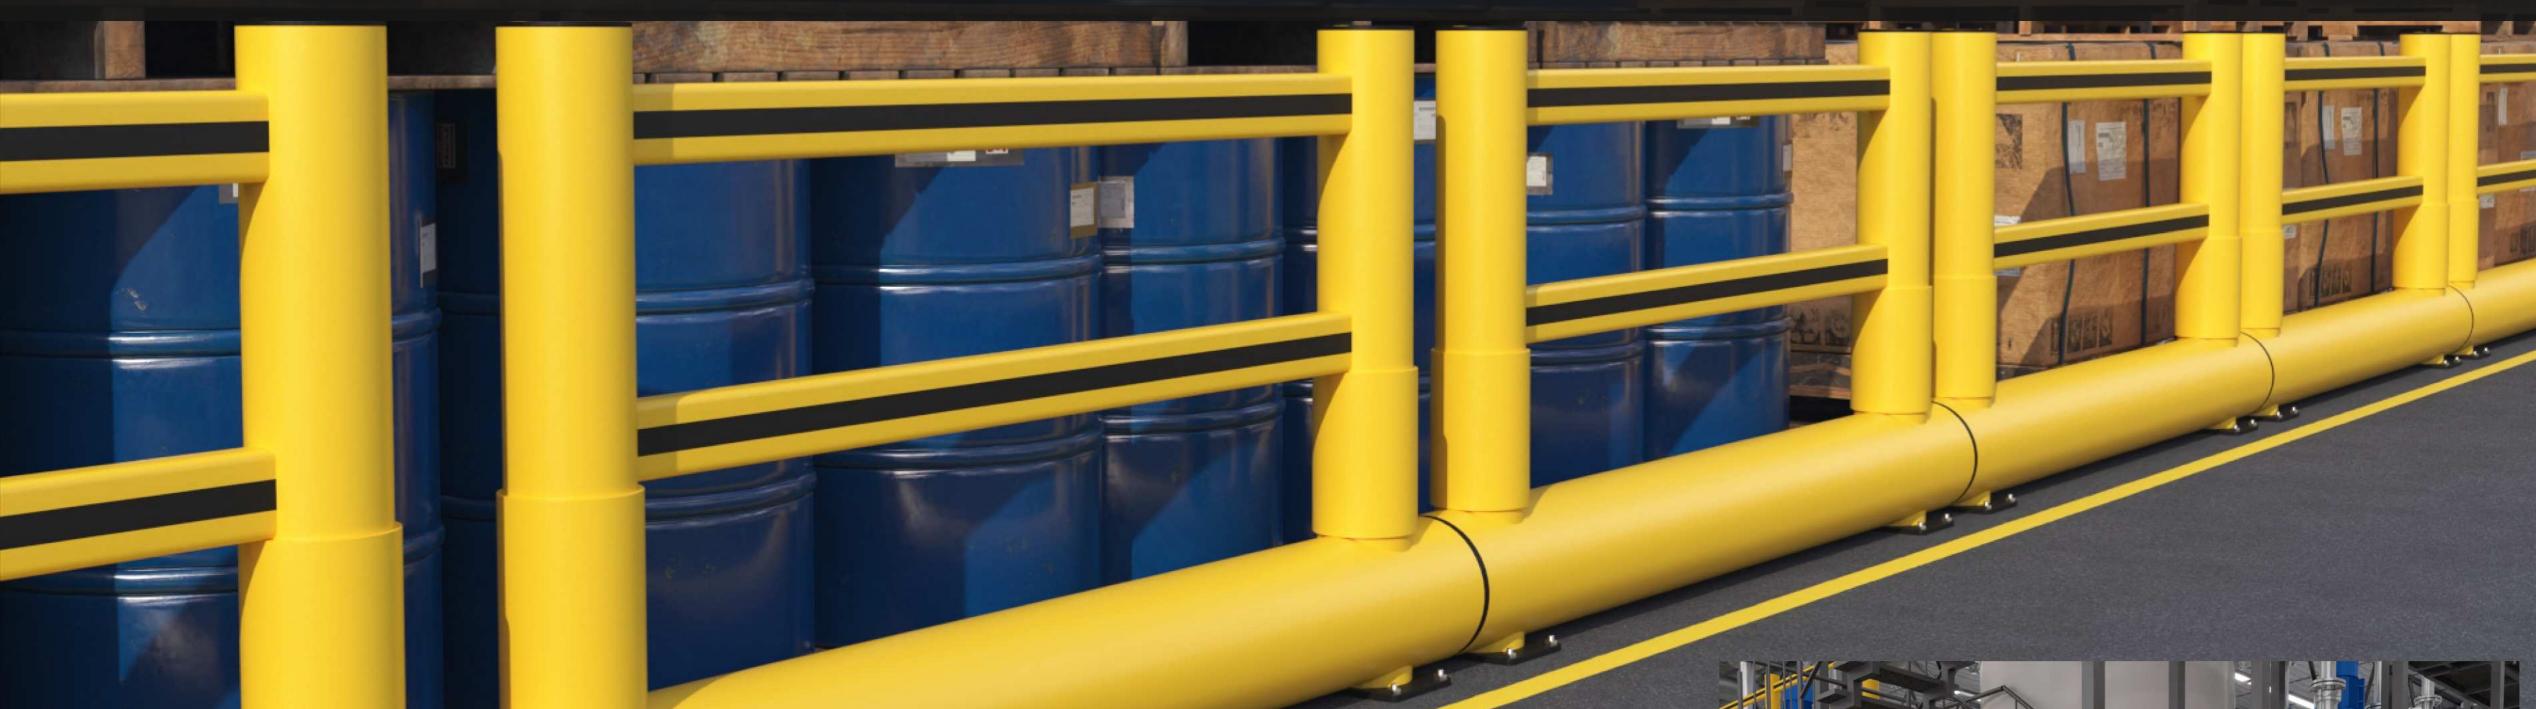

# XL HAND RAIL

ENGINEERED FOR DUAL PROTECTION, THE XL HANDRAIL BARRIER OFFERS HIGH-IMPACT RESISTANCE AT GROUND LEVEL WHILE ENSURING PEDESTRIAN SAFETY WITH ITS REINFORCED HANDRAIL. DESIGNED FOR INDUSTRIAL ENVIRONMENTS, IT ABSORBS HEAVY COLLISIONS FROM VEHICLES AND MACHINERY, PREVENTING DAMAGE AND MAINTAINING CLEAR PATHWAYS. ITS DURABLE CONSTRUCTION ENHANCES WORKPLACE SAFETY, MAKING IT AN IDEAL SOLUTION FOR HIGH-TRAFFIC AREAS.

#### MODULAR

Thanks to its modular design, our barrier effortlessly adapts to the changing needs of your facility. This flexible solution is extremely easy to install, assemble, disassemble, relocate and organize.