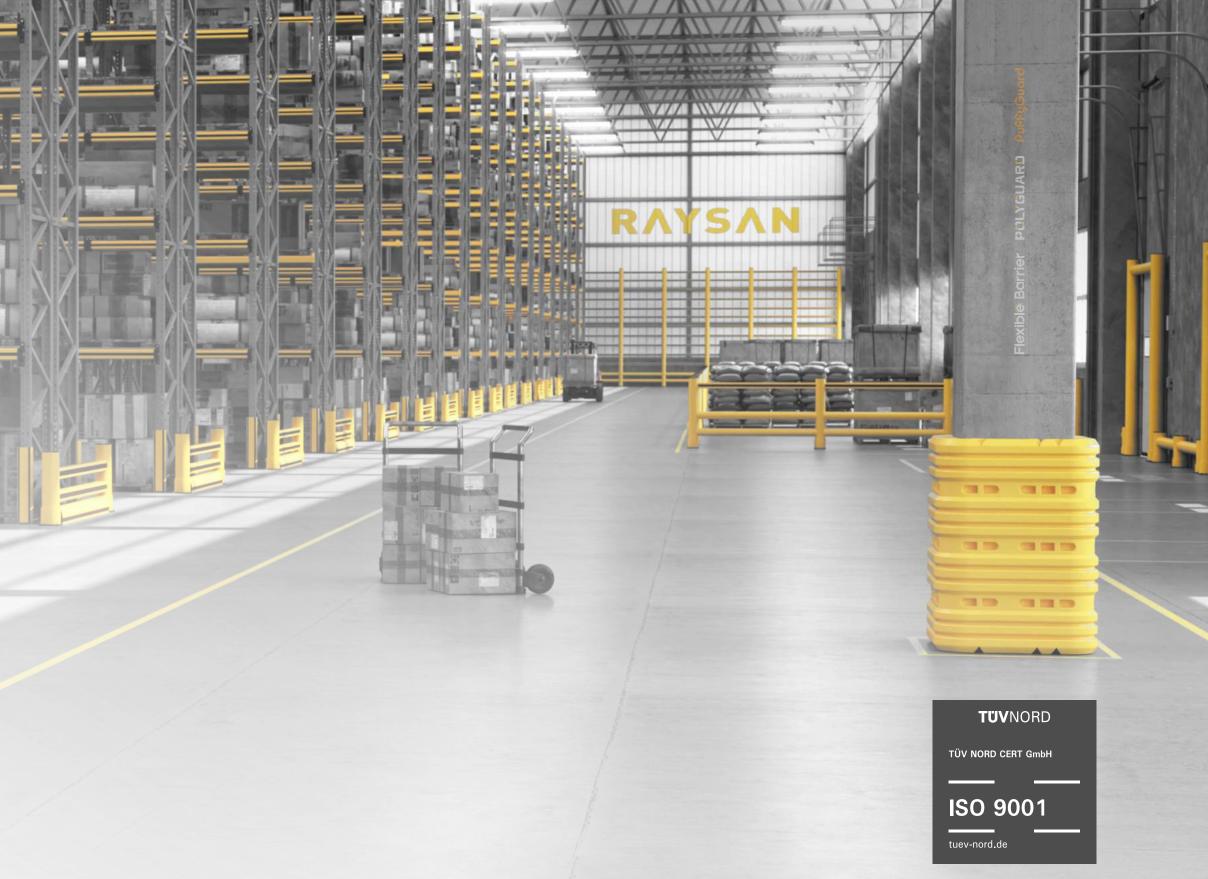

# XL HAND RAIL

ENGINEERED FOR DUAL PROTECTION, THE XL HANDRAIL BARRIER OFFERS HIGH-IMPACT RESISTANCE AT GROUND LEVEL WHILE ENSURING PEDESTRIAN SAFETY WITH ITS REINFORCED HANDRAIL. DESIGNED FOR INDUSTRIAL ENVIRONMENTS, IT ABSORBS HEAVY COLLISIONS FROM VEHICLES AND MACHINERY, PREVENTING DAMAGE AND MAINTAINING CLEAR PATHWAYS. ITS DURABLE CONSTRUCTION ENHANCES WORKPLACE SAFETY, MAKING IT AN IDEAL SOLUTION FOR HIGH-TRAFFIC AREAS.

## RAYSAN

AS RAYSAN, WE ARE PROUD TO PIONEER THE FUTURE OF INDUSTRIAL SAFETY. WITH OUR STATE-OF-THE-ART FLEXIBLE PROTECTIVE BARRIERS AND SOLUTIONS, WE ARE AT THE FOREFRONT OF INNOVATION, PROTECTING WORKPLACES AROUND THE WORLD. OUR COMMITMENT TO EXCELLENCE AND UNWAVERING DEDICATION TO ADVANCING SAFETY STANDARDS HAS PROPELLED US TO THE TOP OF THE INDUSTRY.