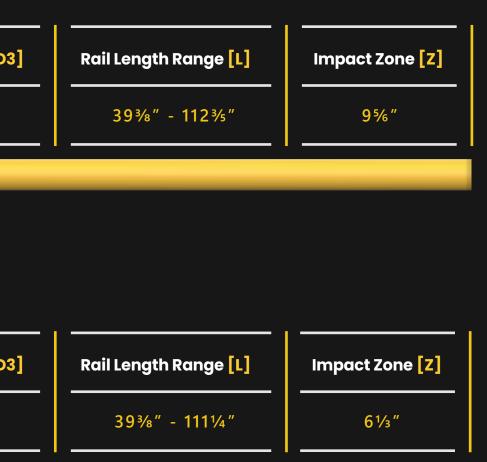

| Post Dimension [D1] | Post Height [H]<br>431⁄3″ | Rail Dimension [D2]<br>Ø95%″ | Rail Dimension [D3]<br>2" x 4" |
|---------------------|---------------------------|------------------------------|--------------------------------|
|                     |                           |                              |                                |
| Post Dimension [D1] | Post Height [H]           | Rail Dimension [D2]          | Rail Dimension [D3]            |
| Ø5″                 | <b>4</b> 3⅓″              | Ø6⅓″                         | 2" x 4"                        |