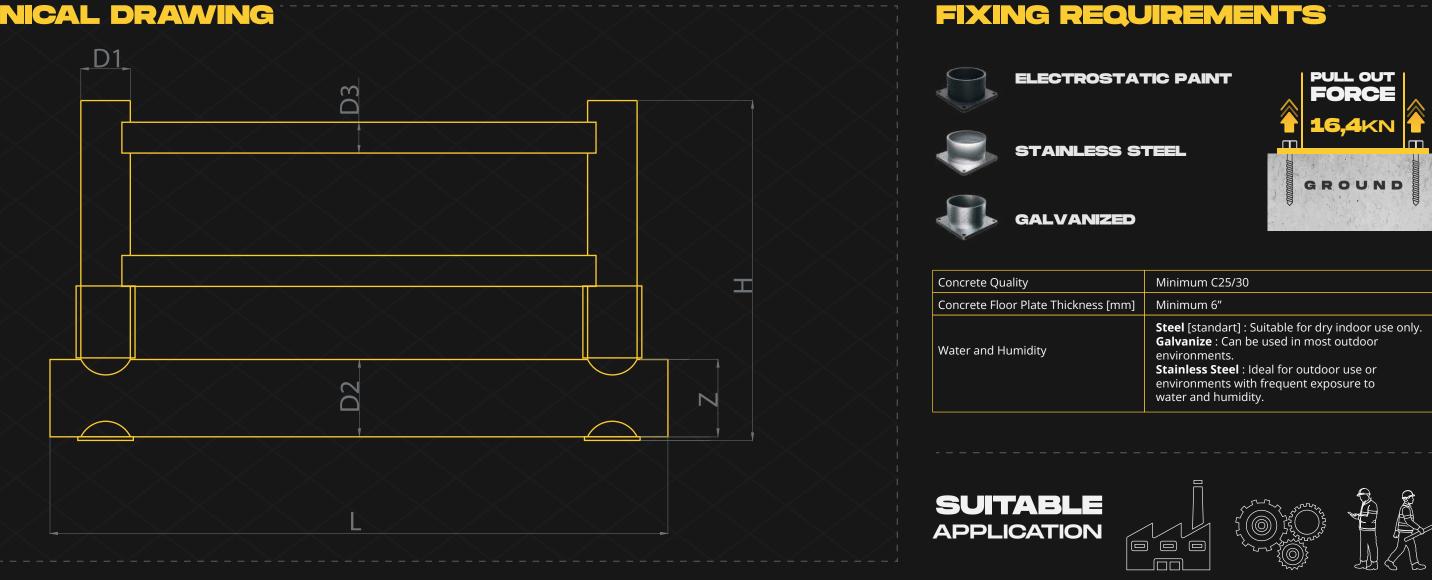

| Post Dimension [D1] | Post Height [H]<br>431⁄3″ | Rail Dimension [D2]<br>Ø95%″ | Rail Dimension [D3]<br>2" x 4" |
|---------------------|---------------------------|------------------------------|--------------------------------|
|                     |                           |                              |                                |
| Post Dimension [D1] | Post Height [H]           | Rail Dimension [D2]          | Rail Dimension [D3]            |
| Ø5″                 | <b>4</b> 3⅓″              | Ø6⅓″                         | 2" x 4"                        |

#### TECHNICAL DRAWING

\*Please note that the RAL and PANTONE colours listed are the closest match to standard RAYSAN colours, but may not be exact matches of the actual product colour and should be used for guidance only.

| rete Quality                    | Minimum C25/30                                                                                                                                                                                                                                                     |  |  |  |
|---------------------------------|--------------------------------------------------------------------------------------------------------------------------------------------------------------------------------------------------------------------------------------------------------------------|--|--|--|
| rete Floor Plate Thickness [mm] | Minimum 6"                                                                                                                                                                                                                                                         |  |  |  |
| er and Humidity                 | <ul> <li>Steel [standart] : Suitable for dry indoor use only.</li> <li>Galvanize : Can be used in most outdoor<br/>environments.</li> <li>Stainless Steel : Ideal for outdoor use or<br/>environments with frequent exposure to<br/>water and humidity.</li> </ul> |  |  |  |