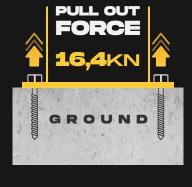

#### FIXING REQUIREMENTS

**ELECTROSTATIC PAINT** 

STAINLESS STEEL

GALVANIZED

| Concrete Quality                    | Minimum C25/30                                                                                                                                                                                                |
|-------------------------------------|---------------------------------------------------------------------------------------------------------------------------------------------------------------------------------------------------------------|
| Concrete Floor Plate Thickness [mm] | Minimum 6"                                                                                                                                                                                                    |
| Water and Humidity                  | Steel [standart]: Suitable for dry indoor use only. Galvanize: Can be used in most outdoor environments. Stainless Steel: Ideal for outdoor use or environments with frequent exposure to water and humidity. |