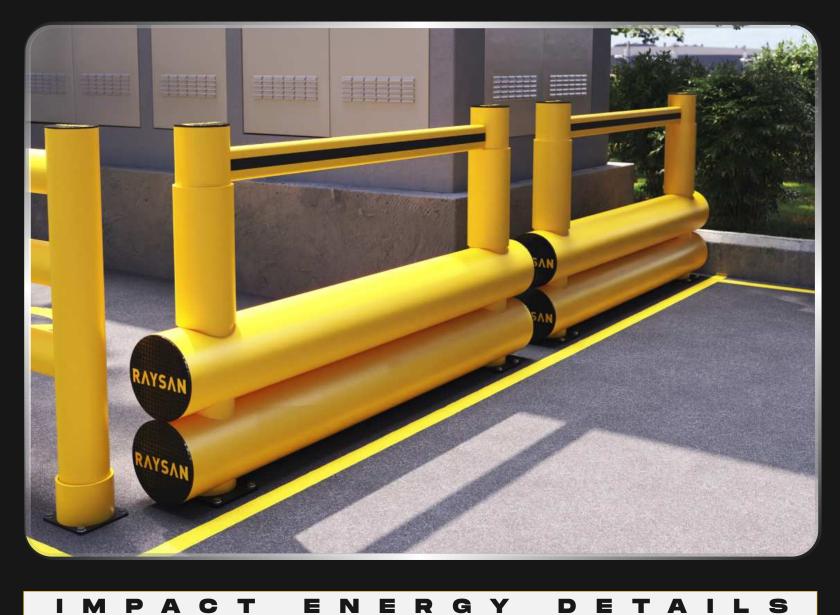

# 2R BARRIER O XL HAND RAIL

OUR 2R TRAFFIC HAND RAIL BARRIER IS DESIGNED TO CONTROL VEHICLE MOVEMENT AND PROTECT ASSETS IN ENVIRONMENTS WITH LIGHT VEHICLE TRAFFIC. SUITABLE FOR BOTH INDOOR AND OUTDOOR USE, IT ENHANCES SAFETY BY MANAGING TRAFFIC FLOW AND REDUCING THE RISK OF COLLISIONS. ITS DURABLE, LOW-MAINTENANCE DESIGN ENSURES LONG-LASTING PERFORMANCE, EVEN IN HIGH-TRAFFIC AREAS. THE BARRIER'S MODULAR STRUCTURE ALLOWS FOR QUICK INSTALLATION AND EASY CUSTOMIZATION TO ADAPT TO VARIOUS LAYOUTS AND SAFETY NEEDS.

### **SUITABLE** APPLICATION

BUILDING AND MACHINERY PEDESTRIAN EQUIPMENT PROTECTION SAFETY SAFEGUARDS SOLUTIONS

\*90° Impact on Mid Rail of Maximum Post Centres \*Results are Reflecting instantaneous Impact Values \*Does not Provide Resistance to Sharp Impacts