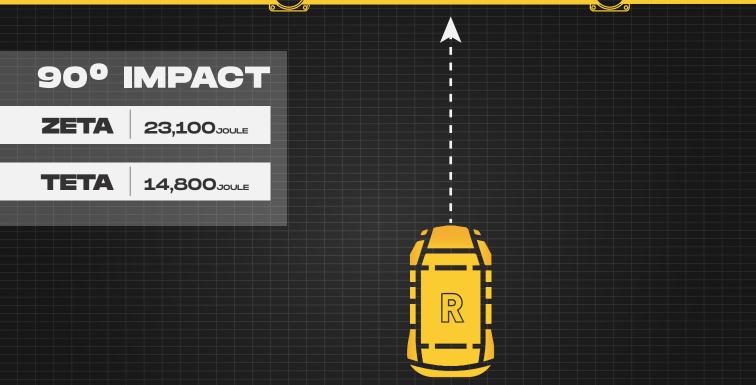

### **SUITABLE** APPLICATION

BUILDING AND MACHINERY PEDESTRIAN EQUIPMENT PROTECTION SAFETY SAFEGUARDS SOLUTIONS

\*90° Impact on Mid Rail of Maximum Post Centres \*Results are Reflecting instantaneous Impact Values \*Does not Provide Resistance to Sharp Impacts