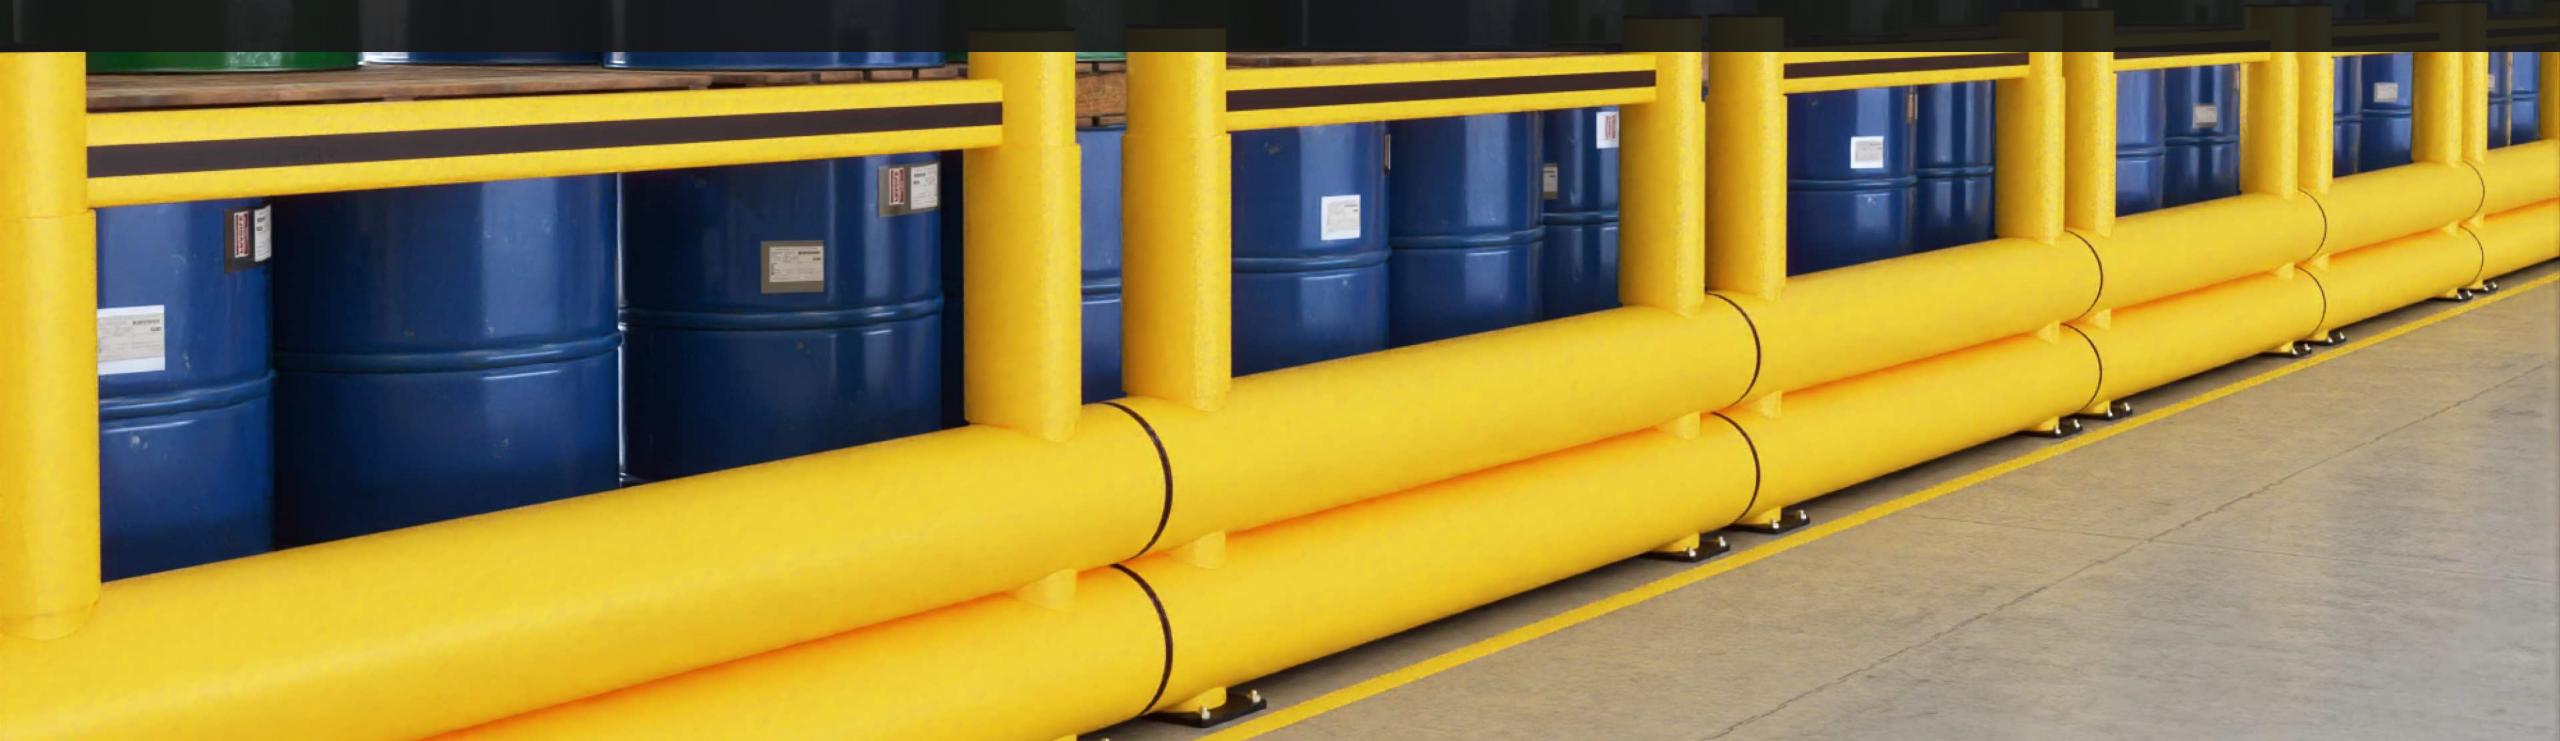

# 2R BARRIER O XL HAND RAIL

OUR 2R TRAFFIC HAND RAIL BARRIER IS DESIGNED TO CONTROL VEHICLE MOVEMENT AND PROTECT ASSETS IN ENVIRONMENTS WITH LIGHT VEHICLE TRAFFIC. SUITABLE FOR BOTH INDOOR AND OUTDOOR USE, IT ENHANCES SAFETY BY MANAGING TRAFFIC FLOW AND REDUCING THE RISK OF COLLISIONS. ITS DURABLE, LOW-MAINTENANCE DESIGN ENSURES LONG-LASTING PERFORMANCE, EVEN IN HIGH-TRAFFIC AREAS. THE BARRIER'S MODULAR STRUCTURE ALLOWS FOR QUICK INSTALLATION AND EASY CUSTOMIZATION TO ADAPT TO VARIOUS LAYOUTS AND SAFETY NEEDS.

#### STRONG AND LIGHTWEIGHT

Thanks to its unique chemical formula, our barrier surpasses steel barriers in both strength and weight. It is significantly lighter while maintaining its exceptional durability.

#### **MODULAR**

Thanks to its modular design, our barrier effortlessly adapts to the changing needs of your facility. This flexible solution is extremely easy to install, assemble, disassemble, relocate and organize.

#### **CORROSION-FREE**

Unlike steel barriers, our barriers are made of durable polymer materials, making them unaffected by environmental elements such as sunlight and rainwater.

#### NO PAINTING OR MAINTENANCE REQUIRED

Unlike Raysan's steel barriers that require regular painting and maintenance, our self-colored structure eliminates the need for these processes. Even if the barrier is scratched due to an impact, its surface retains its original color without any change.

#### **UV-RESISTANT**

Our barriers are designed with exceptional resistance to UV radiation. Their chemical structure remains intact even after prolonged outdoor use, ensuring long-term durability.

#### **ANTIMICROBIAL**

Our barriers have an exceptional chemical formula that prevents them from having any chemical reaction with the substances they come into contact with.