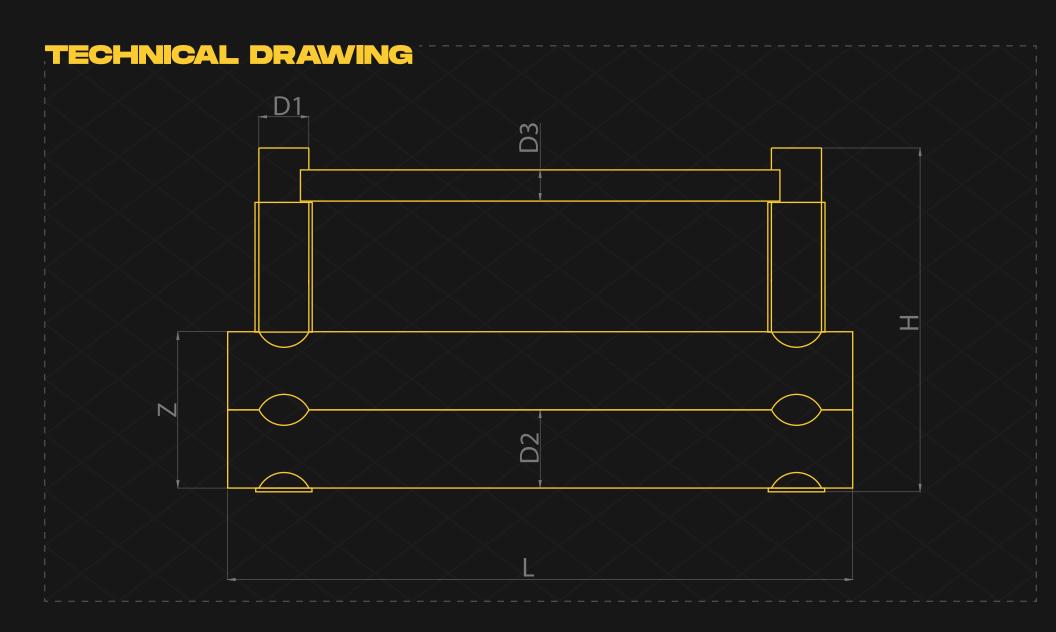

Post Dimension D1

Post Height [H]

Rail Dimension [D2]

Rail Dimension [D3]

Rail Length Range [L]

Impact Zone [Z]

Ø61/3"

431/3"

Ø95/6"

2" x 4"

393/8" - 1123/5"

19<sup>2</sup>/<sub>3</sub>"

**STANDART COLORS** 

**RAL 1018 PANTONE 123C** 

Post Dimension D1

Ø5"

Post Height [H]

431/3"

Rail Dimension [D2]

Ø61/3"

\*Please note that the RAL and PANTONE colours listed

are the closest match to standard RAYSAN colours, but may not be exact matches of the actual product colour and should be used for guidance only.

Rail Dimension [D3]

2" x 4"

Rail Length Range [L]

393/8" - 1111/4"

123/5"

Impact Zone [Z]

RAL 9005 PANTONE B6C