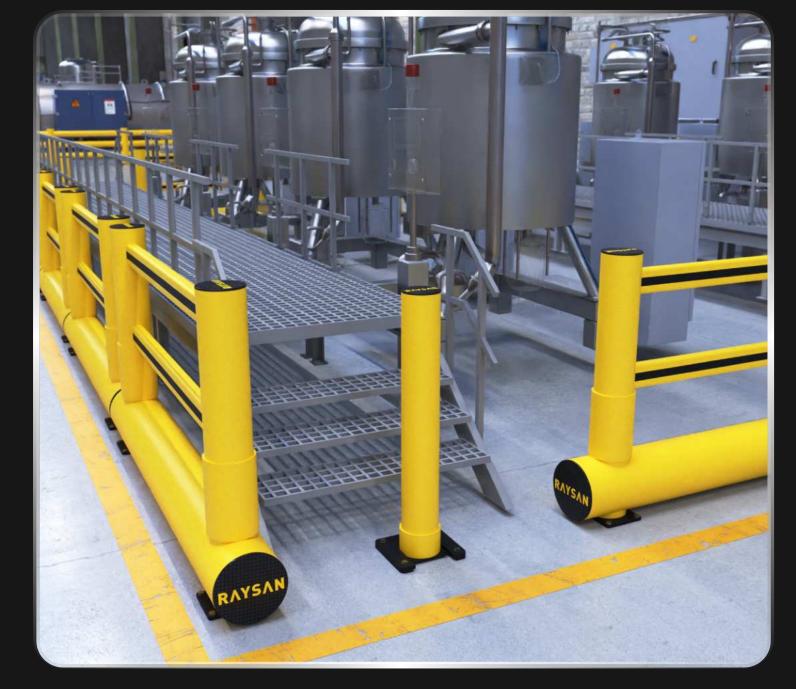

### BOLLARD + SLIDER

WITH ITS EASY-TO-ASSEMBLE DESIGN, THIS BARRIER IS IDEAL FOR PREVENTING OR MINIMIZING DAMAGE CAUSED BY VEHICLE COLLISIONS IN INDOOR AND OUTDOOR AREAS WITH TRANSPORT AND LOADING TRAFFIC. IT PROTECTS DOOR BEAMS FROM WEAR AND TEAR BY BEING INSTALLED IN FIXED POSITIONS, SUCH AS FRONTS, WHILE ALSO SERVING TO DEFINE AND LIMIT DESIGNATED SPACES.

#### **SUITABLE APPLICATION**

BUILDING AND CORRIDOR MACHINERY
EQUIPMENT AND WALL PROTECTION
SAFEGUARDS DEFENSES SOLUTIONS

\*Please note that the RAL and PANTONE colours listed are the closest match to standard RAYSAN colours, but may not be exact matches of the actual product colour and should be used for guidance only.