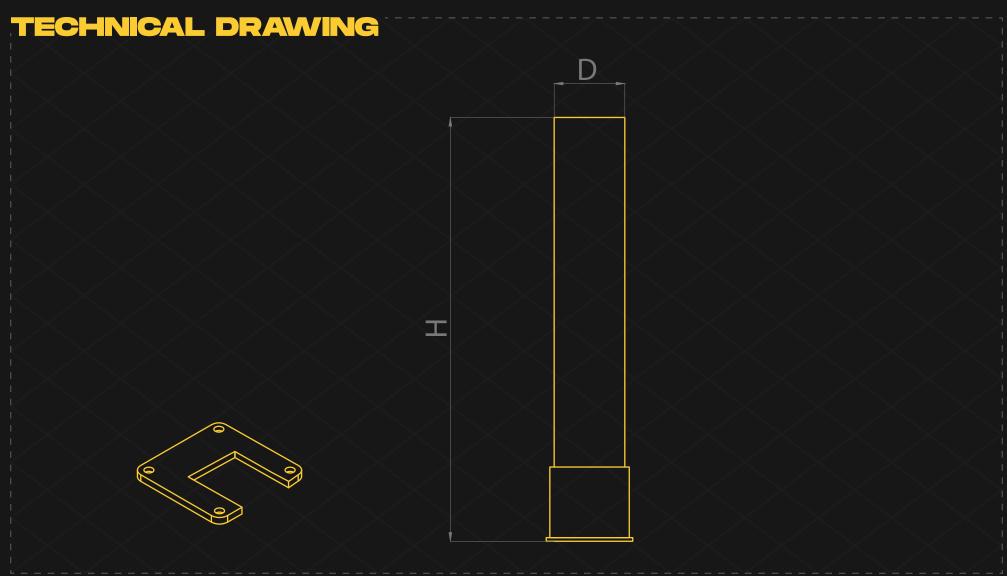

Post Dimension [D]

Ø77/8"

Post Height Range [H]

23 1/8" - 59"

Post Dimension [D]

Ø61/3"

Post Height Range [H]

235/8" - 471/4"

**STANDART COLORS** 

Post Dimension [D]

Ø5"

Post Height Range [H]

235/8" - 351/2"

RAL 9005 PANTONE B6C

**RAL 1018 PANTONE 123C** 