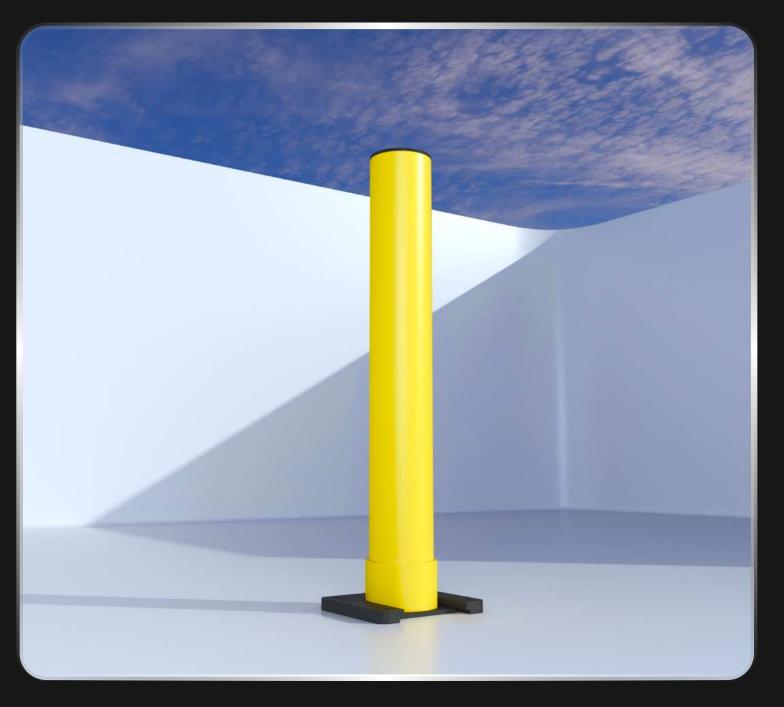

Post Dimension [D]

Ø77/8"

Post Height Range [H]

23 1/8" - 59"

Post Dimension [D]

Ø61/3"

Post Height Range [H]

235/8" - 471/4"

**STANDART COLORS** 

Post Dimension [D]

Ø5"

Post Height Range [H]

235/8" - 351/2"

RAL 9005 PANTONE B6C

**RAL 1018 PANTONE 123C** 