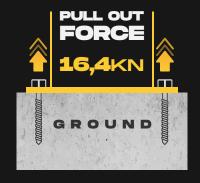

#### FIXING REQUIREMENTS

**ELECTROSTATIC PAINT** 

STAINLESS STEEL

GALVANIZED

| Community Overling                  | Mining C25 (20                                                                                                                                                                                                |
|-------------------------------------|---------------------------------------------------------------------------------------------------------------------------------------------------------------------------------------------------------------|
| Concrete Quality                    | Minimum C25/30                                                                                                                                                                                                |
| Concrete Floor Plate Thickness [mm] | Minimum 6"                                                                                                                                                                                                    |
| Water and Humidity                  | Steel [standart]: Suitable for dry indoor use only. Galvanize: Can be used in most outdoor environments. Stainless Steel: Ideal for outdoor use or environments with frequent exposure to water and humidity. |