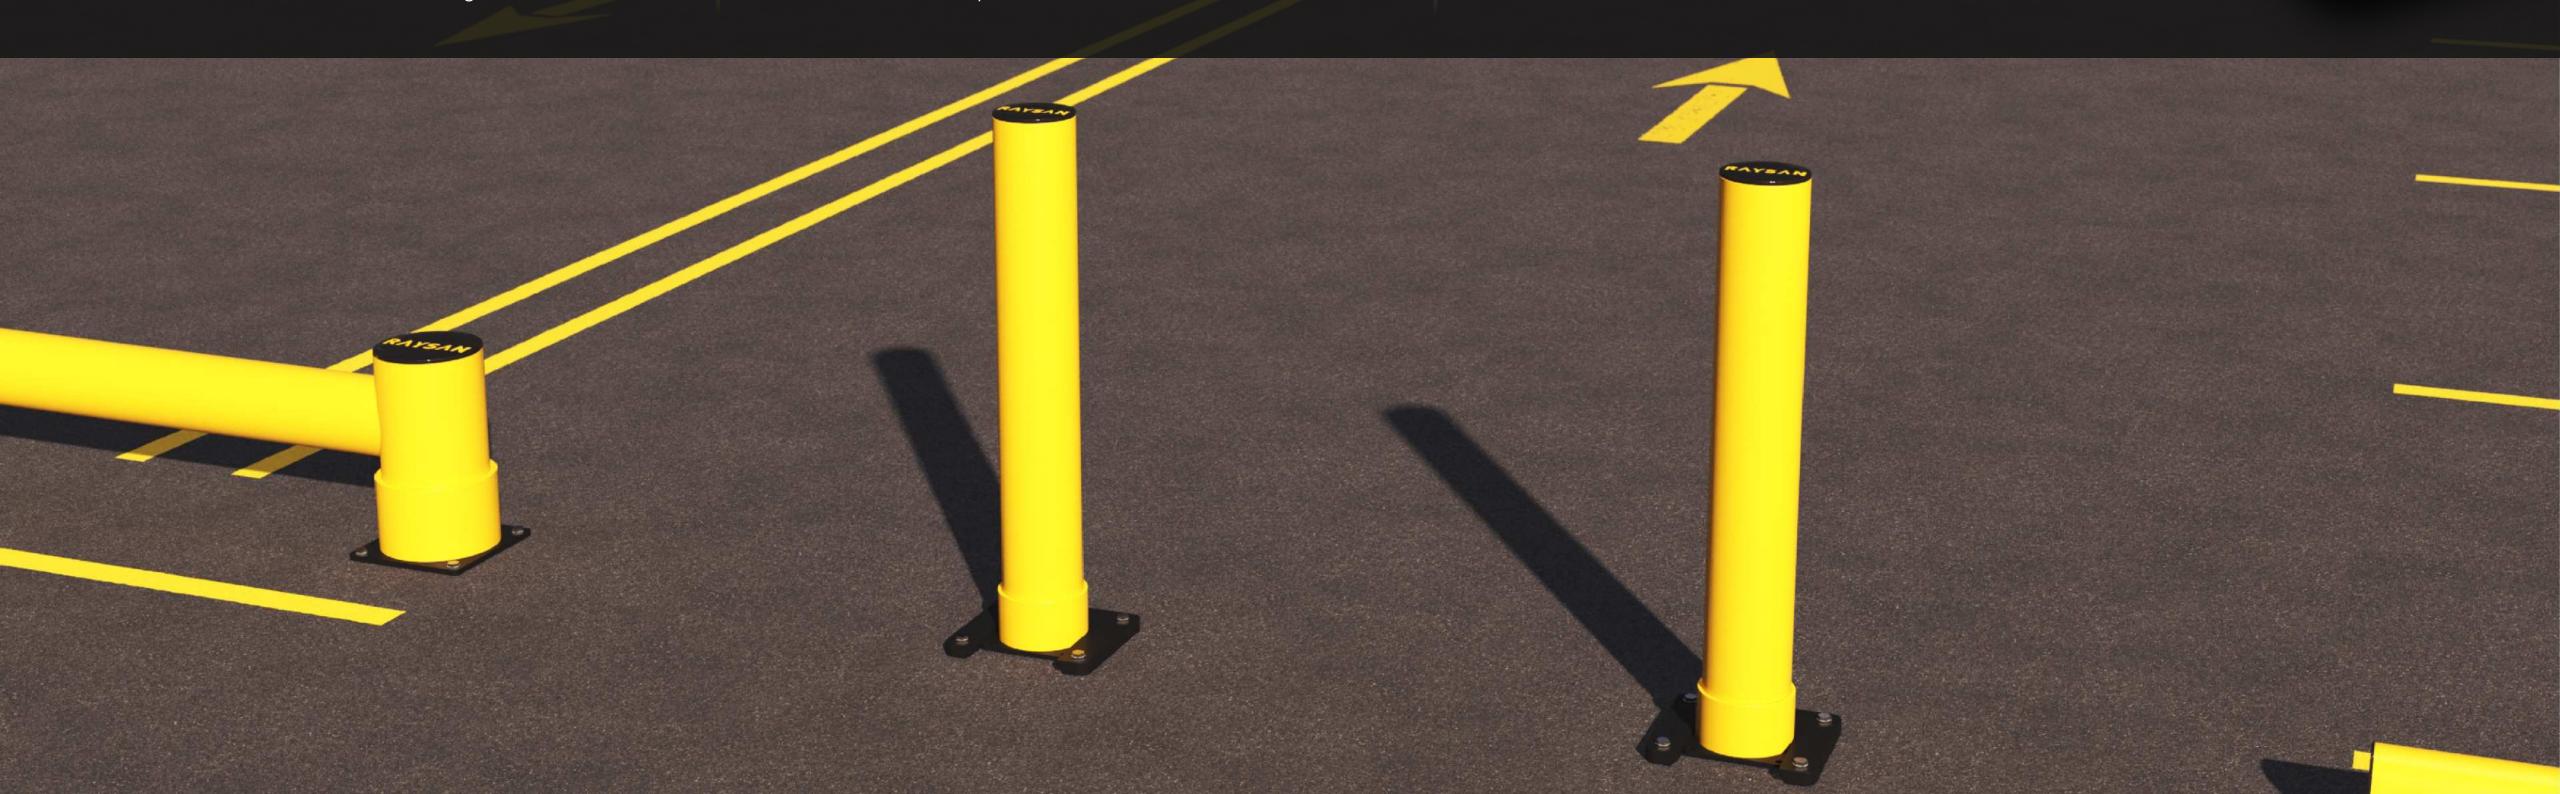

### BOLLARD + SLIDER

WITH ITS EASY-TO-ASSEMBLE DESIGN, THIS BARRIER IS IDEAL FOR PREVENTING OR MINIMIZING DAMAGE CAUSED BY VEHICLE COLLISIONS IN INDOOR AND OUTDOOR AREAS WITH TRANSPORT AND LOADING TRAFFIC. IT PROTECTS DOOR BEAMS FROM WEAR AND TEAR BY BEING INSTALLED IN FIXED POSITIONS, SUCH AS FRONTS, WHILE ALSO SERVING TO DEFINE AND LIMIT DESIGNATED SPACES.

#### **SUITABLE APPLICATION**

BUILDING AND CORRIDOR MACHINERY
EQUIPMENT AND WALL PROTECTION
SAFEGUARDS DEFENSES SOLUTIONS

\*Please note that the RAL and PANTONE colours listed are the closest match to standard RAYSAN colours, but may not be exact matches of the actual product colour and should be used for guidance only.