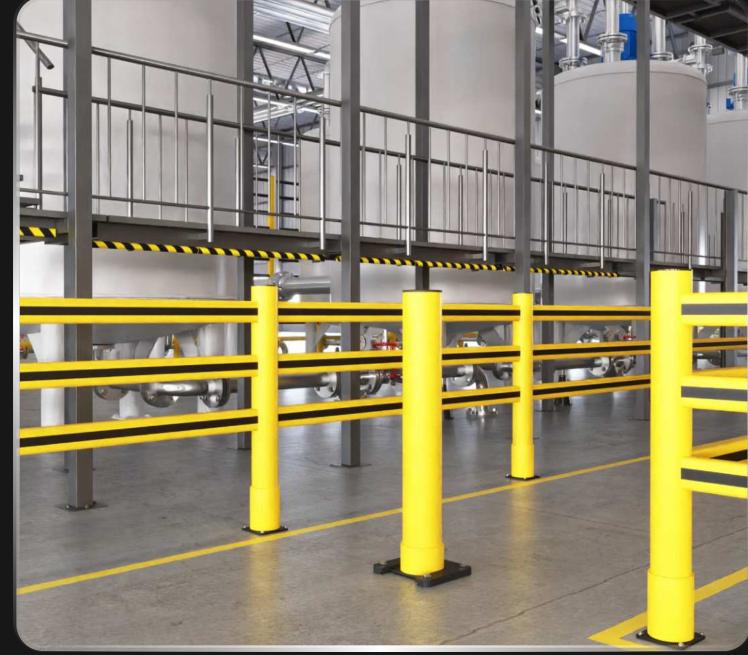

### BOLLARD + SLIDER

WITH ITS EASY-TO-ASSEMBLE DESIGN, THIS BARRIER IS IDEAL FOR PREVENTING OR MINIMIZING DAMAGE CAUSED BY VEHICLE COLLISIONS IN INDOOR AND OUTDOOR AREAS WITH TRANSPORT AND LOADING TRAFFIC. IT PROTECTS DOOR BEAMS FROM WEAR AND TEAR BY BEING INSTALLED IN FIXED POSITIONS, SUCH AS FRONTS, WHILE ALSO SERVING TO DEFINE AND LIMIT DESIGNATED SPACES.

#### **SUITABLE APPLICATION**

BUILDING AND CORRIDOR MACHINERY
EQUIPMENT AND WALL PROTECTION
SAFEGUARDS DEFENSES SOLUTIONS

\*Please note that the RAL and PANTONE colours listed are the closest match to standard RAYSAN colours, but may not be exact matches of the actual product colour and should be used for guidance only.