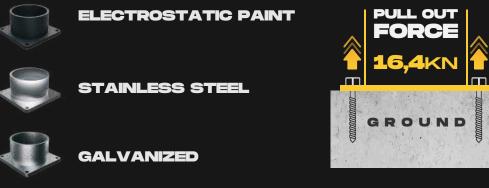

#### FIXING REQUIREMENTS

|                  | Minimum C25/30                                                                                                                                                                                                                                                     |
|------------------|--------------------------------------------------------------------------------------------------------------------------------------------------------------------------------------------------------------------------------------------------------------------|
| e Thickness [mm] | Minimum 6"                                                                                                                                                                                                                                                         |
| y                | <ul> <li>Steel [standart] : Suitable for dry indoor use only.</li> <li>Galvanize : Can be used in most outdoor<br/>environments.</li> <li>Stainless Steel : Ideal for outdoor use or<br/>environments with frequent exposure to<br/>water and humidity.</li> </ul> |