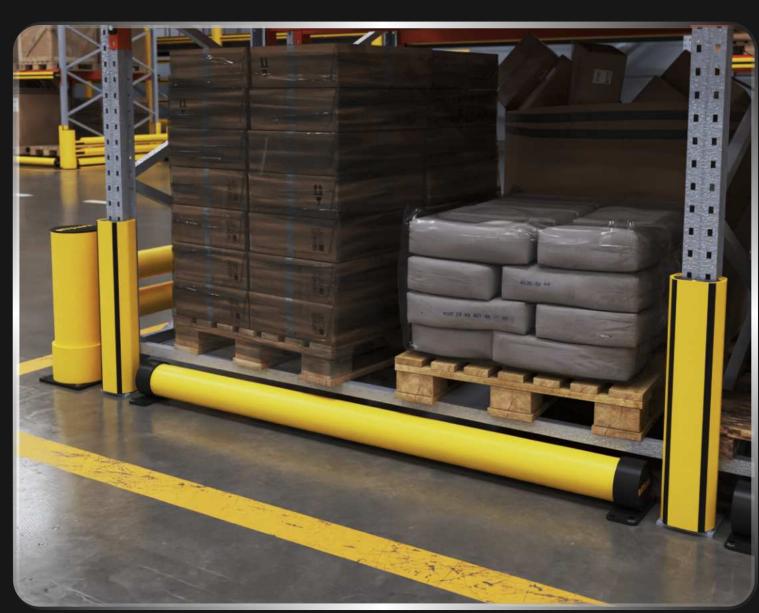

### GUDE BARRER

DESIGNED FOR VERSATILE USE BOTH INDOORS AND OUTDOORS, THE GUIDE BARRIER EFFECTIVELY REDIRECTS TRAFFIC, ENSURING SMOOTH AND ORGANIZED MOVEMENT WITHIN INDUSTRIAL AND WAREHOUSE ENVIRONMENTS. WHETHER USED TO GUIDE VEHICLES, IT HELPS PREVEN CONGESTION AND MAINTAIN CLEAR PATHWAYS, IMPROVING SAFETY AND OPERATIONAL EFFICIENCY. ITS DURABLE CONSTRUCTION WITHSTANDS VARIOUS CONDITIONS, MAKING IT IDEAL FOR BOTH INDOOR AND OUTDOOR USE WHILE ENSURING LONG-LASTING PERFORMANCE.