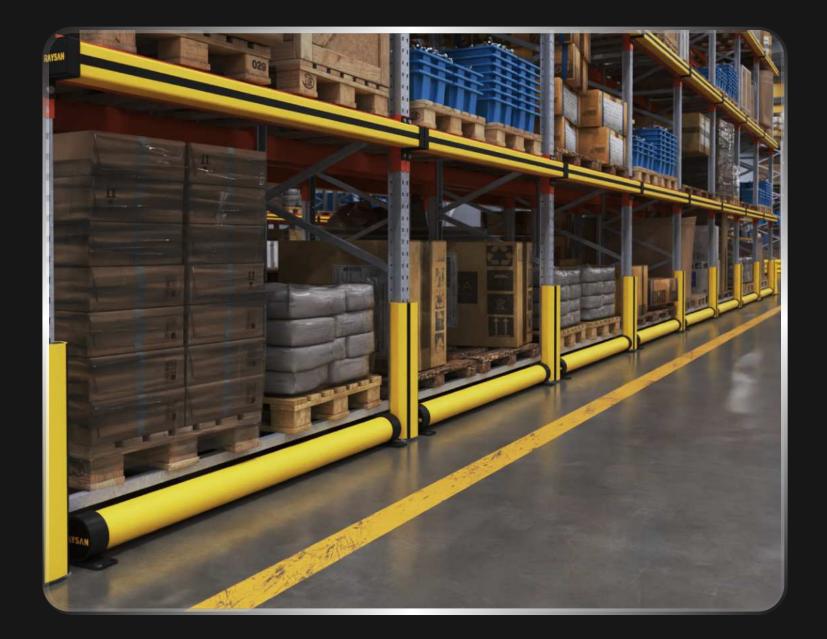

### GUDE BARRER

DESIGNED FOR VERSATILE USE BOTH INDOORS AND OUTDOORS, THE GUIDE BARRIER EFFECTIVELY REDIRECTS TRAFFIC, ENSURING SMOOTH AND ORGANIZED MOVEMENT WITHIN INDUSTRIAL AND WAREHOUSE ENVIRONMENTS. WHETHER USED TO GUIDE VEHICLES, IT HELPS PREVEN CONGESTION AND MAINTAIN CLEAR PATHWAYS, IMPROVING SAFETY AND OPERATIONAL EFFICIENCY. ITS DURABLE CONSTRUCTION WITHSTANDS VARIOUS CONDITIONS, MAKING IT IDEAL FOR BOTH INDOOR AND OUTDOOR USE WHILE ENSURING LONG-LASTING PERFORMANCE.