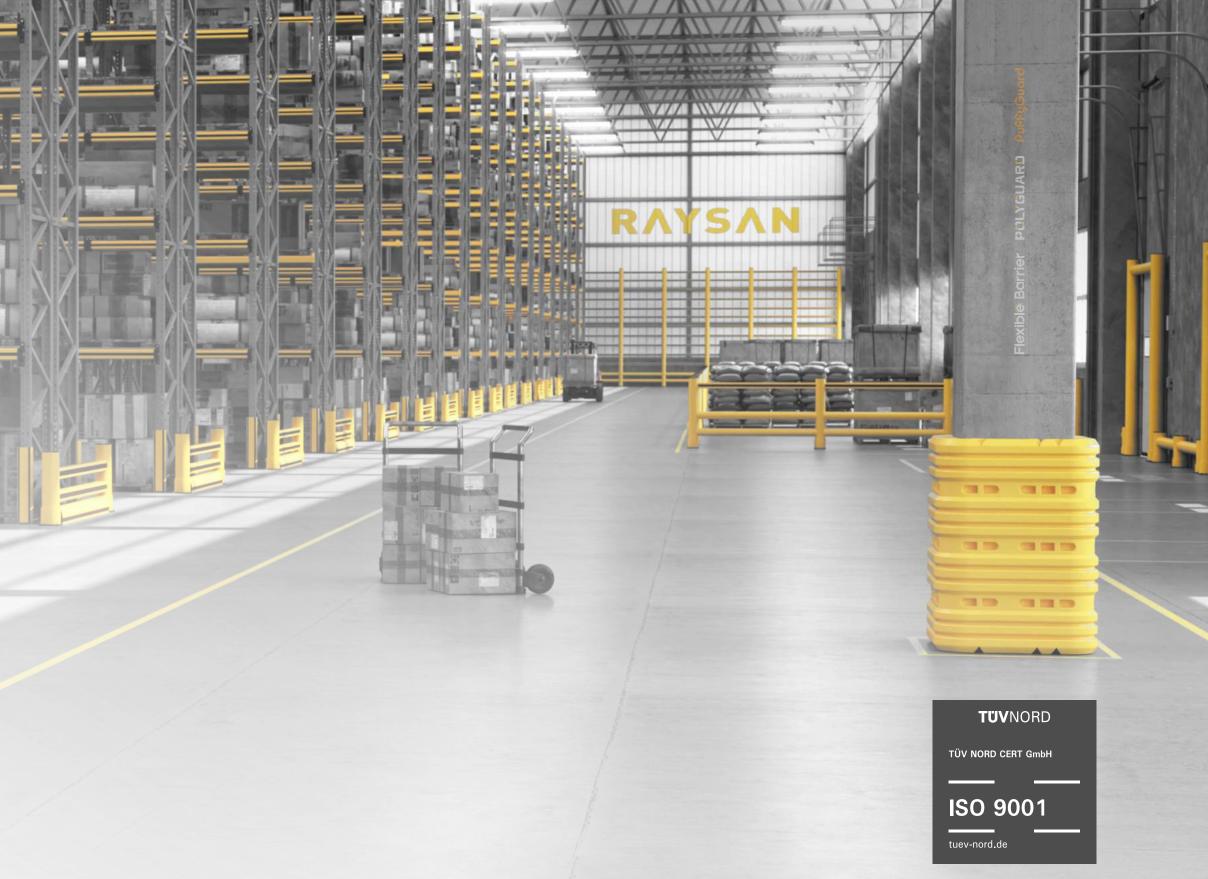

### GUDE BARRER

DESIGNED FOR VERSATILE USE BOTH INDOORS AND OUTDOORS, THE GUIDE BARRIER EFFECTIVELY REDIRECTS TRAFFIC, ENSURING SMOOTH AND ORGANIZED MOVEMENT WITHIN INDUSTRIAL AND WAREHOUSE ENVIRONMENTS. WHETHER USED TO GUIDE VEHICLES, IT HELPS PREVEN CONGESTION AND MAINTAIN CLEAR PATHWAYS, IMPROVING SAFETY AND OPERATIONAL EFFICIENCY. ITS DURABLE CONSTRUCTION WITHSTANDS VARIOUS CONDITIONS, MAKING IT IDEAL FOR BOTH INDOOR AND OUTDOOR USE WHILE ENSURING LONG-LASTING PERFORMANCE.

# RAYSAN

AS RAYSAN, WE ARE PROUD TO PIONEER THE FUTURE OF INDUSTRIAL SAFETY. WITH OUR STATE-OF-THE-ART FLEXIBLE PROTECTIVE BARRIERS AND SOLUTIONS, WE ARE AT THE FOREFRONT OF INNOVATION, PROTECTING WORKPLACES AROUND THE WORLD. OUR COMMITMENT TO EXCELLENCE AND UNWAVERING DEDICATION TO ADVANCING SAFETY STANDARDS HAS PROPELLED US TO THE TOP OF THE INDUSTRY.