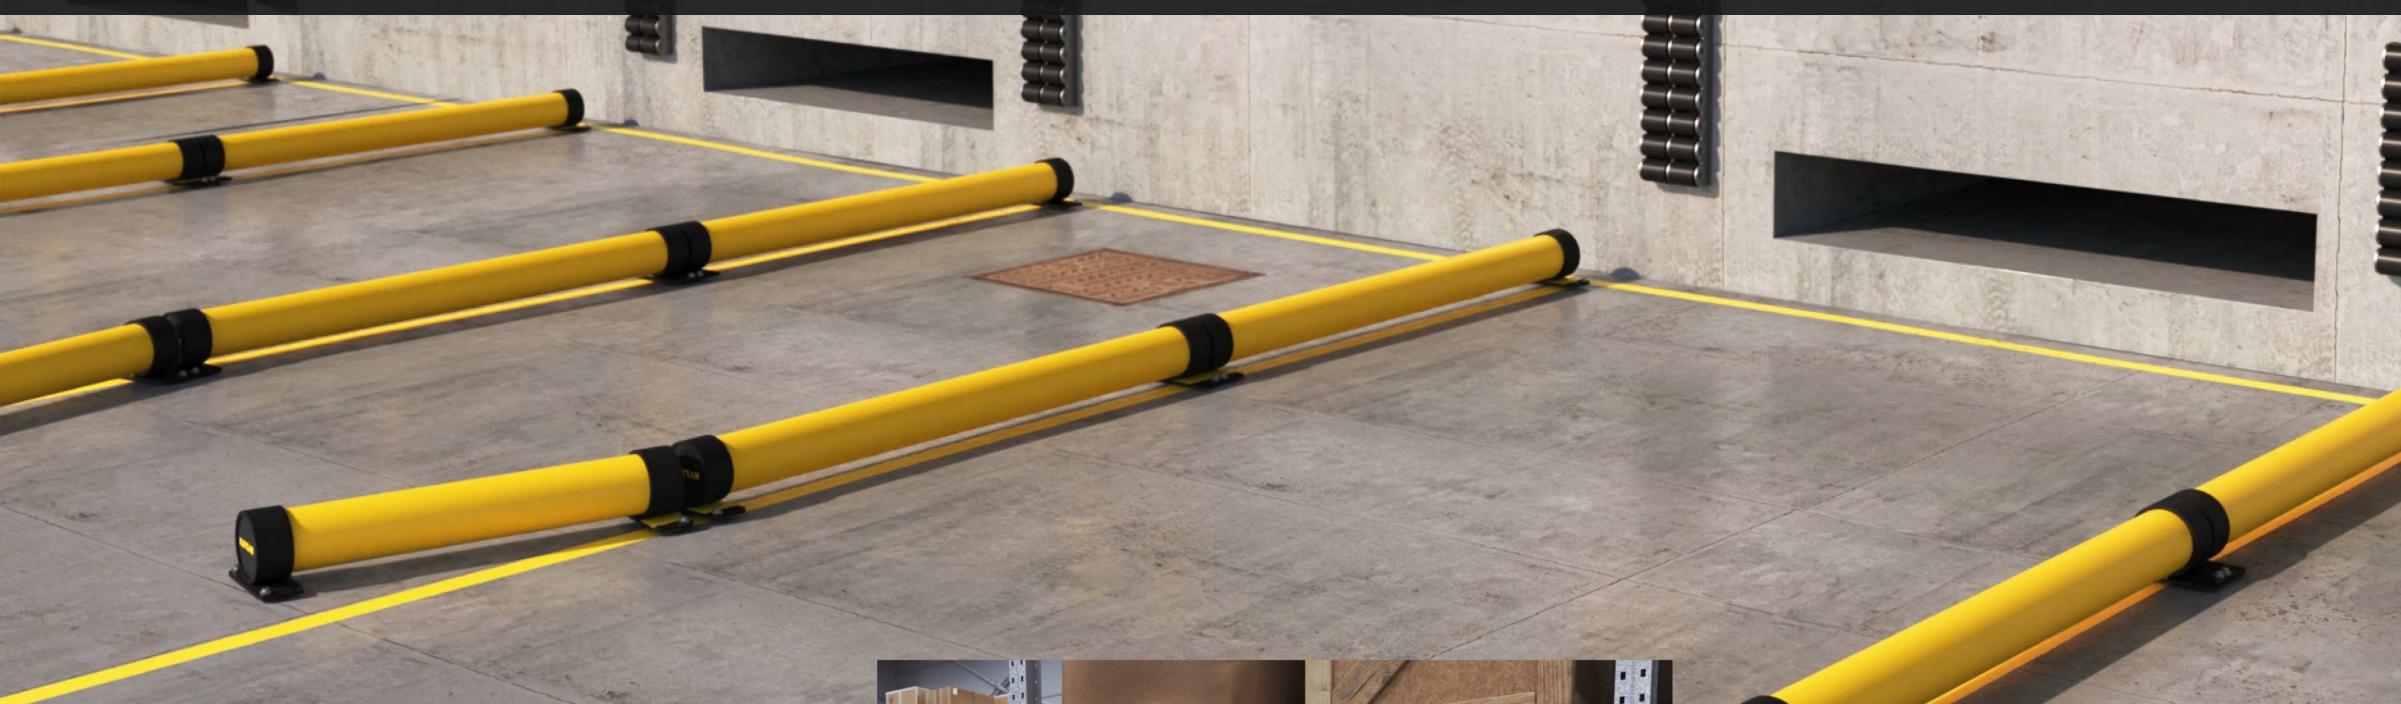

### GUDE BARRER

DESIGNED FOR VERSATILE USE BOTH INDOORS AND OUTDOORS, THE GUIDE BARRIER EFFECTIVELY REDIRECTS TRAFFIC, ENSURING SMOOTH AND ORGANIZED MOVEMENT WITHIN INDUSTRIAL AND WAREHOUSE ENVIRONMENTS. WHETHER USED TO GUIDE VEHICLES, IT HELPS PREVEN CONGESTION AND MAINTAIN CLEAR PATHWAYS, IMPROVING SAFETY AND OPERATIONAL EFFICIENCY. ITS DURABLE CONSTRUCTION WITHSTANDS VARIOUS CONDITIONS, MAKING IT IDEAL FOR BOTH INDOOR AND OUTDOOR USE WHILE ENSURING LONG-LASTING PERFORMANCE.

#### MODULAR

Thanks to its modular design, our barrier effortlessly adapts to the changing needs of your facility. This flexible solution is extremely easy to install, assemble, disassemble, relocate and organize.