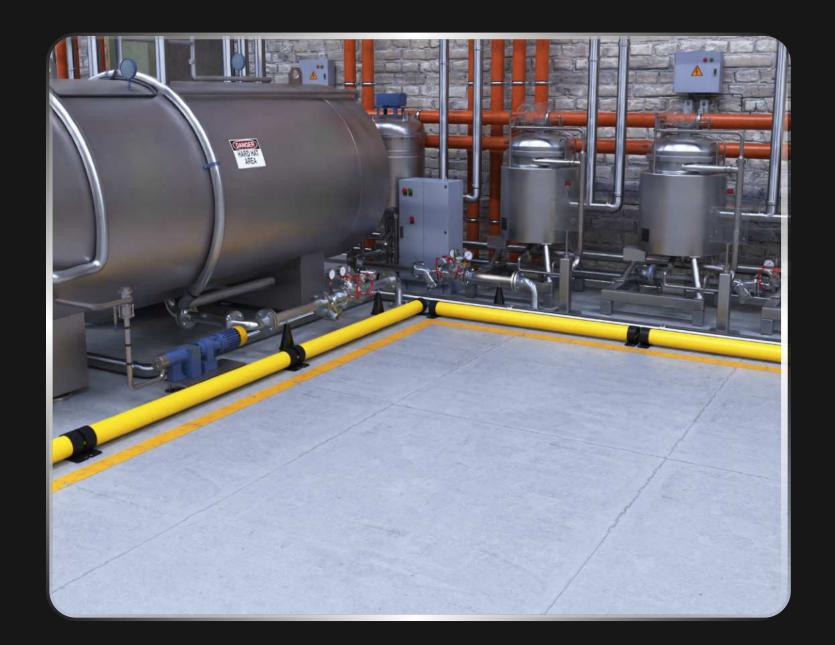

### GUDE BARRER

DESIGNED FOR VERSATILE USE BOTH INDOORS AND OUTDOORS, THE GUIDE BARRIER EFFECTIVELY REDIRECTS TRAFFIC, ENSURING SMOOTH AND ORGANIZED MOVEMENT WITHIN INDUSTRIAL AND WAREHOUSE ENVIRONMENTS. WHETHER USED TO GUIDE VEHICLES, IT HELPS PREVEN CONGESTION AND MAINTAIN CLEAR PATHWAYS, IMPROVING SAFETY AND OPERATIONAL EFFICIENCY. ITS DURABLE CONSTRUCTION WITHSTANDS VARIOUS CONDITIONS, MAKING IT IDEAL FOR BOTH INDOOR AND OUTDOOR USE WHILE ENSURING LONG-LASTING PERFORMANCE.

#### **ANTIMICROBIAL**

Our barriers have an exceptional chemical formula that prevents them from having any chemical reaction with the substances they come into contact with.

EXPERIENCE UNPARALLELED STRENGTH WITH OUR ADVANCED POLYMER, CRAFTED FROM A PREMIUM BLEND OF SOPHISTICATED POLYOLEFINS AND RUBBER ADDITIVES. THIS EXCLUSIVE COMPOSITION DELIVERS UNMATCHED DURABILITY AND FLEXIBILITY. OUR CUTTING-EDGE ENGINEERING PROCESS REORIENTS THE MOLECULAR STRUCTURE DURING MANUFACTURING, ENDOWING THE BARRIER WITH A UNIQUE BUILT-IN MEMORY. THIS INNOVATIVE FEATURE ENSURES THAT THE BARRIER RECOVERS COMPLETELY AFTER IMPACTS, MAINTAINING PEAK PERFORMANCE AND RELIABILITY.