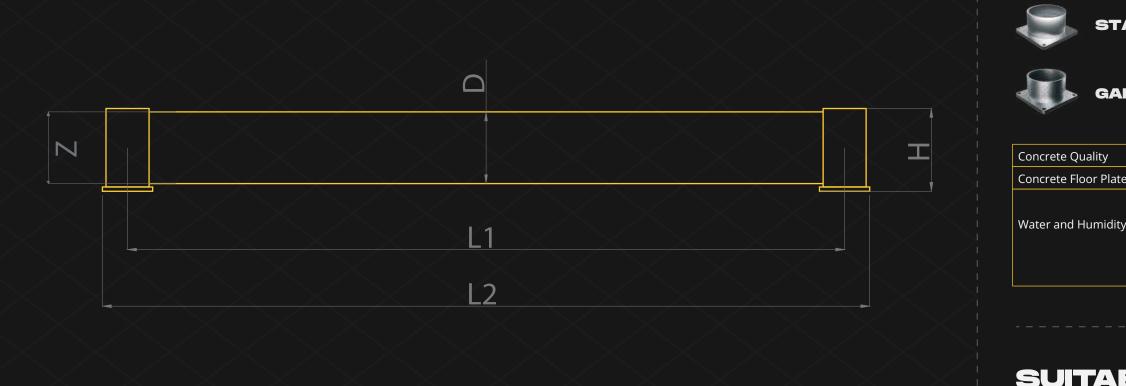

#### **TECHNICAL DRAWING**

\*Please note that the RAL and PANTONE colours listed are the closest match to standard RAYSAN colours, but may not be exact matches of the actual product colour and should be used for guidance only.

#### FIXING REQUIREMENTS

|                  | Minimum C25/30                                                                                                                                                                                                                                                     |
|------------------|--------------------------------------------------------------------------------------------------------------------------------------------------------------------------------------------------------------------------------------------------------------------|
| e Thickness [mm] | Minimum 6"                                                                                                                                                                                                                                                         |
| y                | <ul> <li>Steel [standart] : Suitable for dry indoor use only.</li> <li>Galvanize : Can be used in most outdoor<br/>environments.</li> <li>Stainless Steel : Ideal for outdoor use or<br/>environments with frequent exposure to<br/>water and humidity.</li> </ul> |