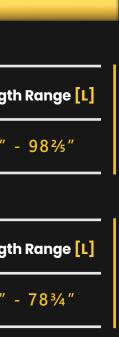

#### FIXING REQUIREMENTS

|                  | Minimum C25/30                                                                                                                                                                                                                                                     |
|------------------|--------------------------------------------------------------------------------------------------------------------------------------------------------------------------------------------------------------------------------------------------------------------|
| e Thickness [mm] | Minimum 6"                                                                                                                                                                                                                                                         |
| y                | <ul> <li>Steel [standart] : Suitable for dry indoor use only.</li> <li>Galvanize : Can be used in most outdoor<br/>environments.</li> <li>Stainless Steel : Ideal for outdoor use or<br/>environments with frequent exposure to<br/>water and humidity.</li> </ul> |

| 0000 |  |  |
|------|--|--|

| LTA | Post Dimension [D] | Post Height [H] | Rail Leng |
|-----|--------------------|-----------------|-----------|
|     | Ø7%″               | 8 5% ″          | 19⅔″      |
|     |                    |                 |           |
|     | Post Dimension [D] | Post Height [H] | Rail Leng |
|     | Ø5″                | 6″              | 19²⁄₃″    |