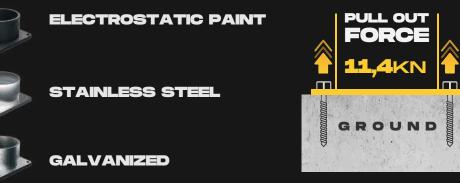

| crete Quality                   | Minimum C25/30                                                                                                                                                                                                                                         |
|---------------------------------|--------------------------------------------------------------------------------------------------------------------------------------------------------------------------------------------------------------------------------------------------------|
| rete Floor Plate Thickness [mm] | Minimum 6"                                                                                                                                                                                                                                             |
| er and Humidity                 | <ul> <li>Steel [standart] : Suitable for dry indoor use only.</li> <li>Galvanize : Can be used in most outdoor environments.</li> <li>Stainless Steel : Ideal for outdoor use or environments with frequent exposure to water and humidity.</li> </ul> |