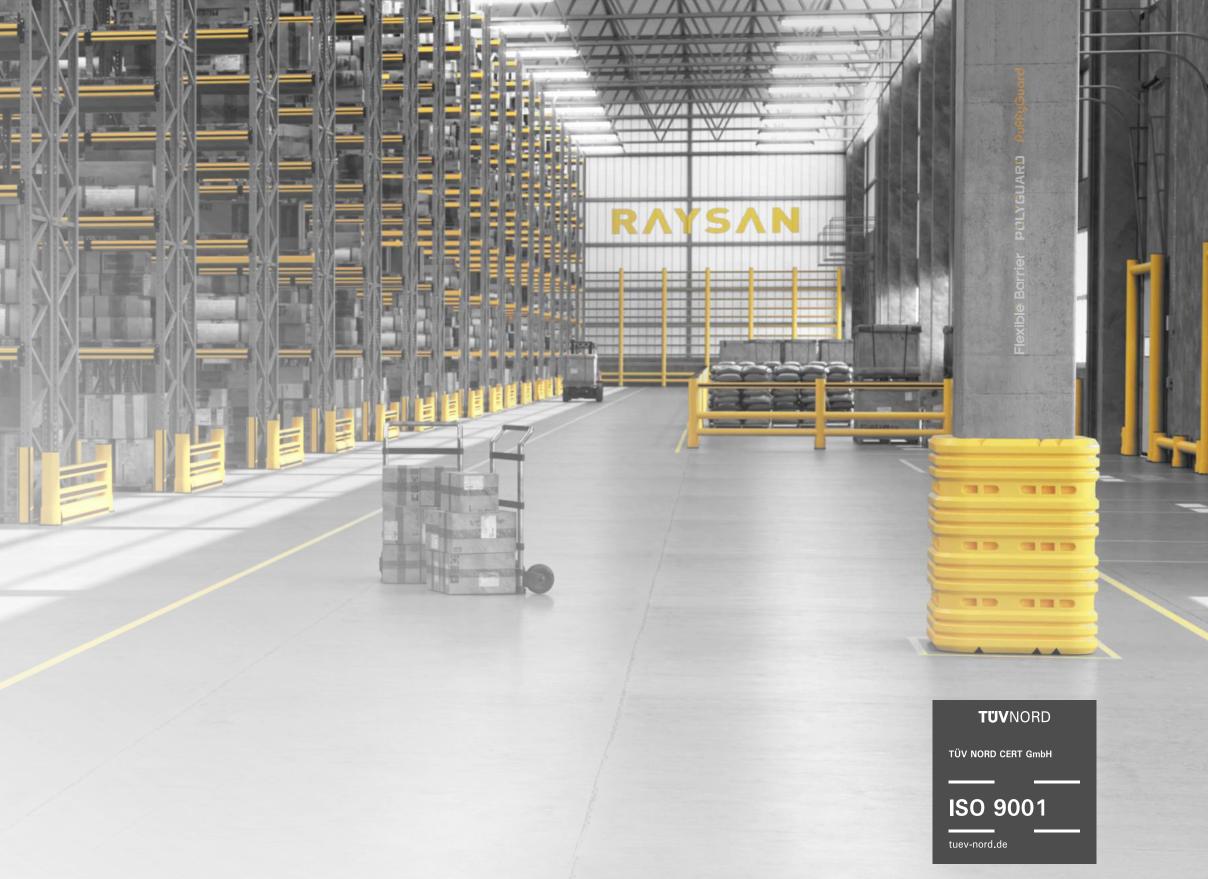

### RESTRICTOR BARRIER

DESIGNED FOR EASY INSTALLATION, THE RESTRICTOR BARRIER PROVIDES LOW-LEVEL PROTECTION BY CONTROLLING VEHICLE ACCESS TO SPECIFIC AREAS. IDEAL FOR WAREHOUSES AND INDUSTRIAL ENVIRONMENTS, IT HELPS GUIDE TRAFFIC FLOW WHILE PREVENTING UNAUTHORIZED ENTRY INTO SENSITIVE ZONES. ITS DURABLE YET LOW-IMPACT DESIGN ENSURES RELIABLE PERFORMANCE, ENHANCING SAFETY WITHOUT OBSTRUCTING MOVEMENT OR OPERATIONS.

## RAYSAN

AS RAYSAN, WE ARE PROUD TO PIONEER THE FUTURE OF INDUSTRIAL SAFETY. WITH OUR STATE-OF-THE-ART FLEXIBLE PROTECTIVE BARRIERS AND SOLUTIONS, WE ARE AT THE FOREFRONT OF INNOVATION, PROTECTING WORKPLACES AROUND THE WORLD. OUR COMMITMENT TO EXCELLENCE AND UNWAVERING DEDICATION TO ADVANCING SAFETY STANDARDS HAS PROPELLED US TO THE TOP OF THE INDUSTRY.