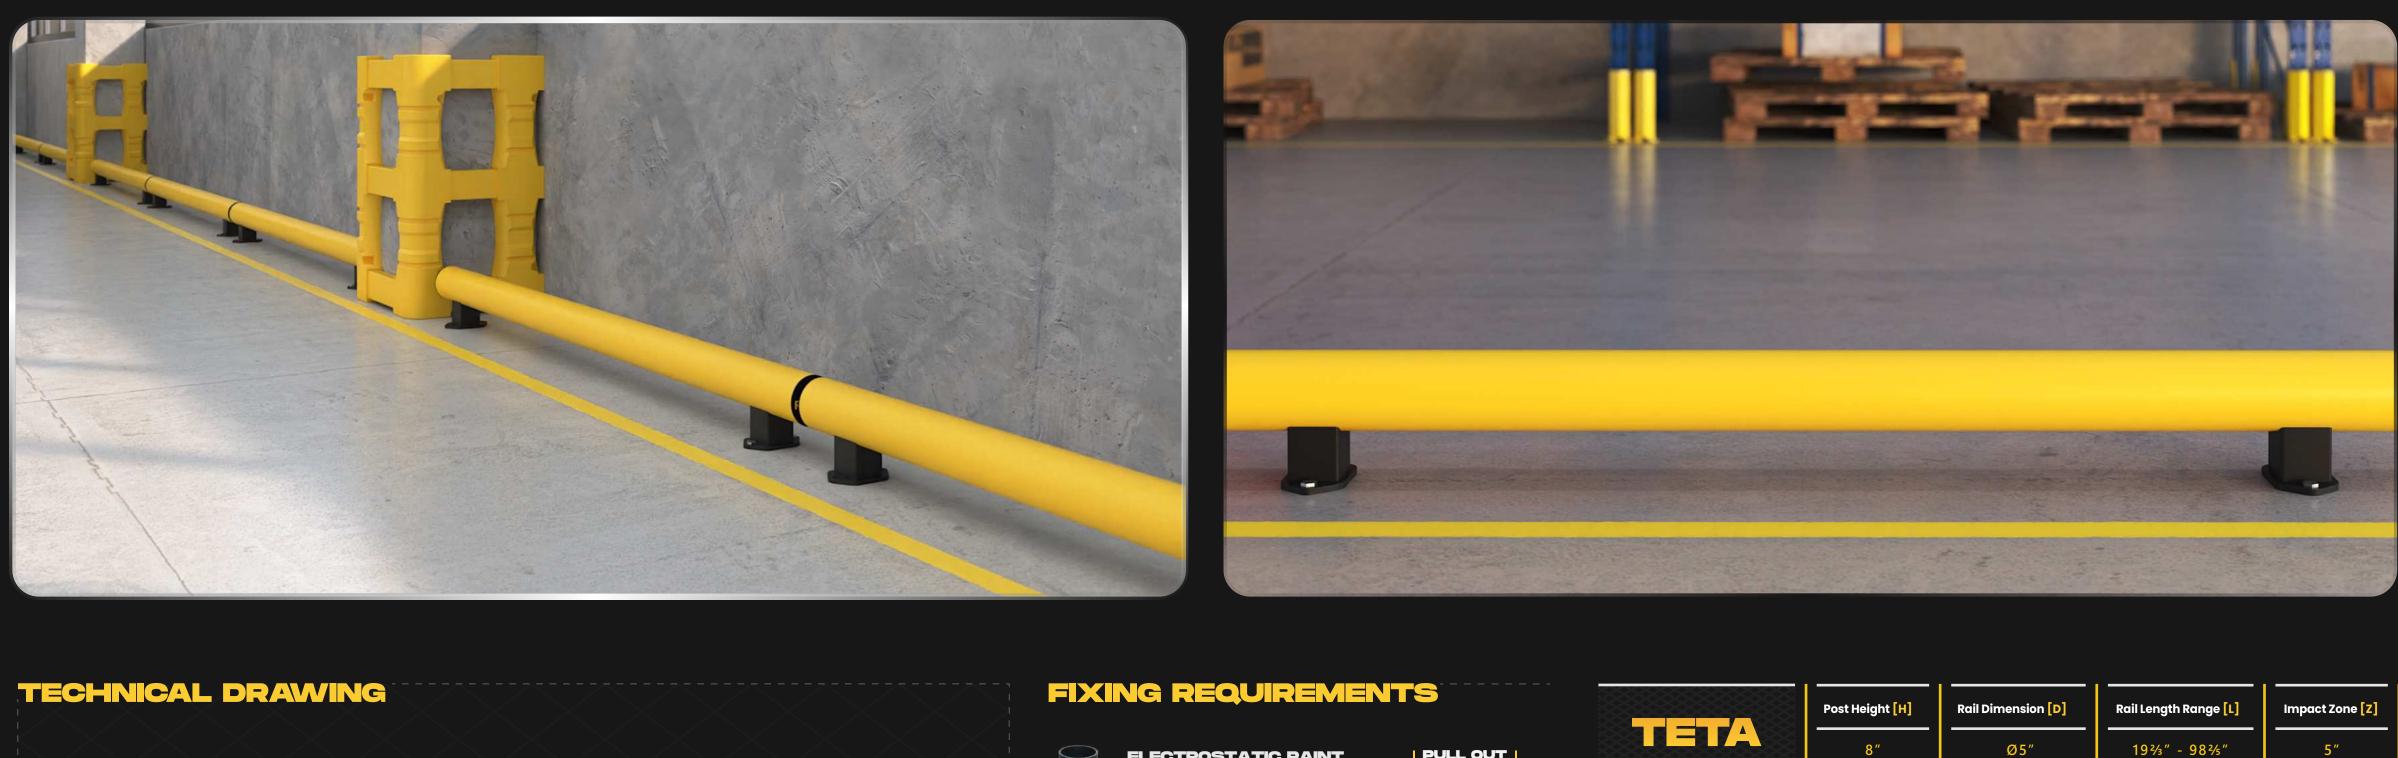

### RESTRICTOR BARRIER

DESIGNED FOR EASY INSTALLATION, THE RESTRICTOR BARRIER PROVIDES LOW-LEVEL PROTECTION BY CONTROLLING VEHICLE ACCESS TO SPECIFIC AREAS. IDEAL FOR WAREHOUSES AND INDUSTRIAL ENVIRONMENTS, IT HELPS GUIDE TRAFFIC FLOW WHILE PREVENTING UNAUTHORIZED ENTRY INTO SENSITIVE ZONES. ITS DURABLE YET LOW-IMPACT DESIGN ENSURES RELIABLE PERFORMANCE, ENHANCING SAFETY WITHOUT OBSTRUCTING MOVEMENT OR OPERATIONS.

BUILDING ANDCORRIDORMACHINERYEQUIPMENTAND WALLPROTECTIONSAFEGUARDSDEFENSESSOLUTIONS

**19⅔″ - 98⅔″** 

Value Nature and People