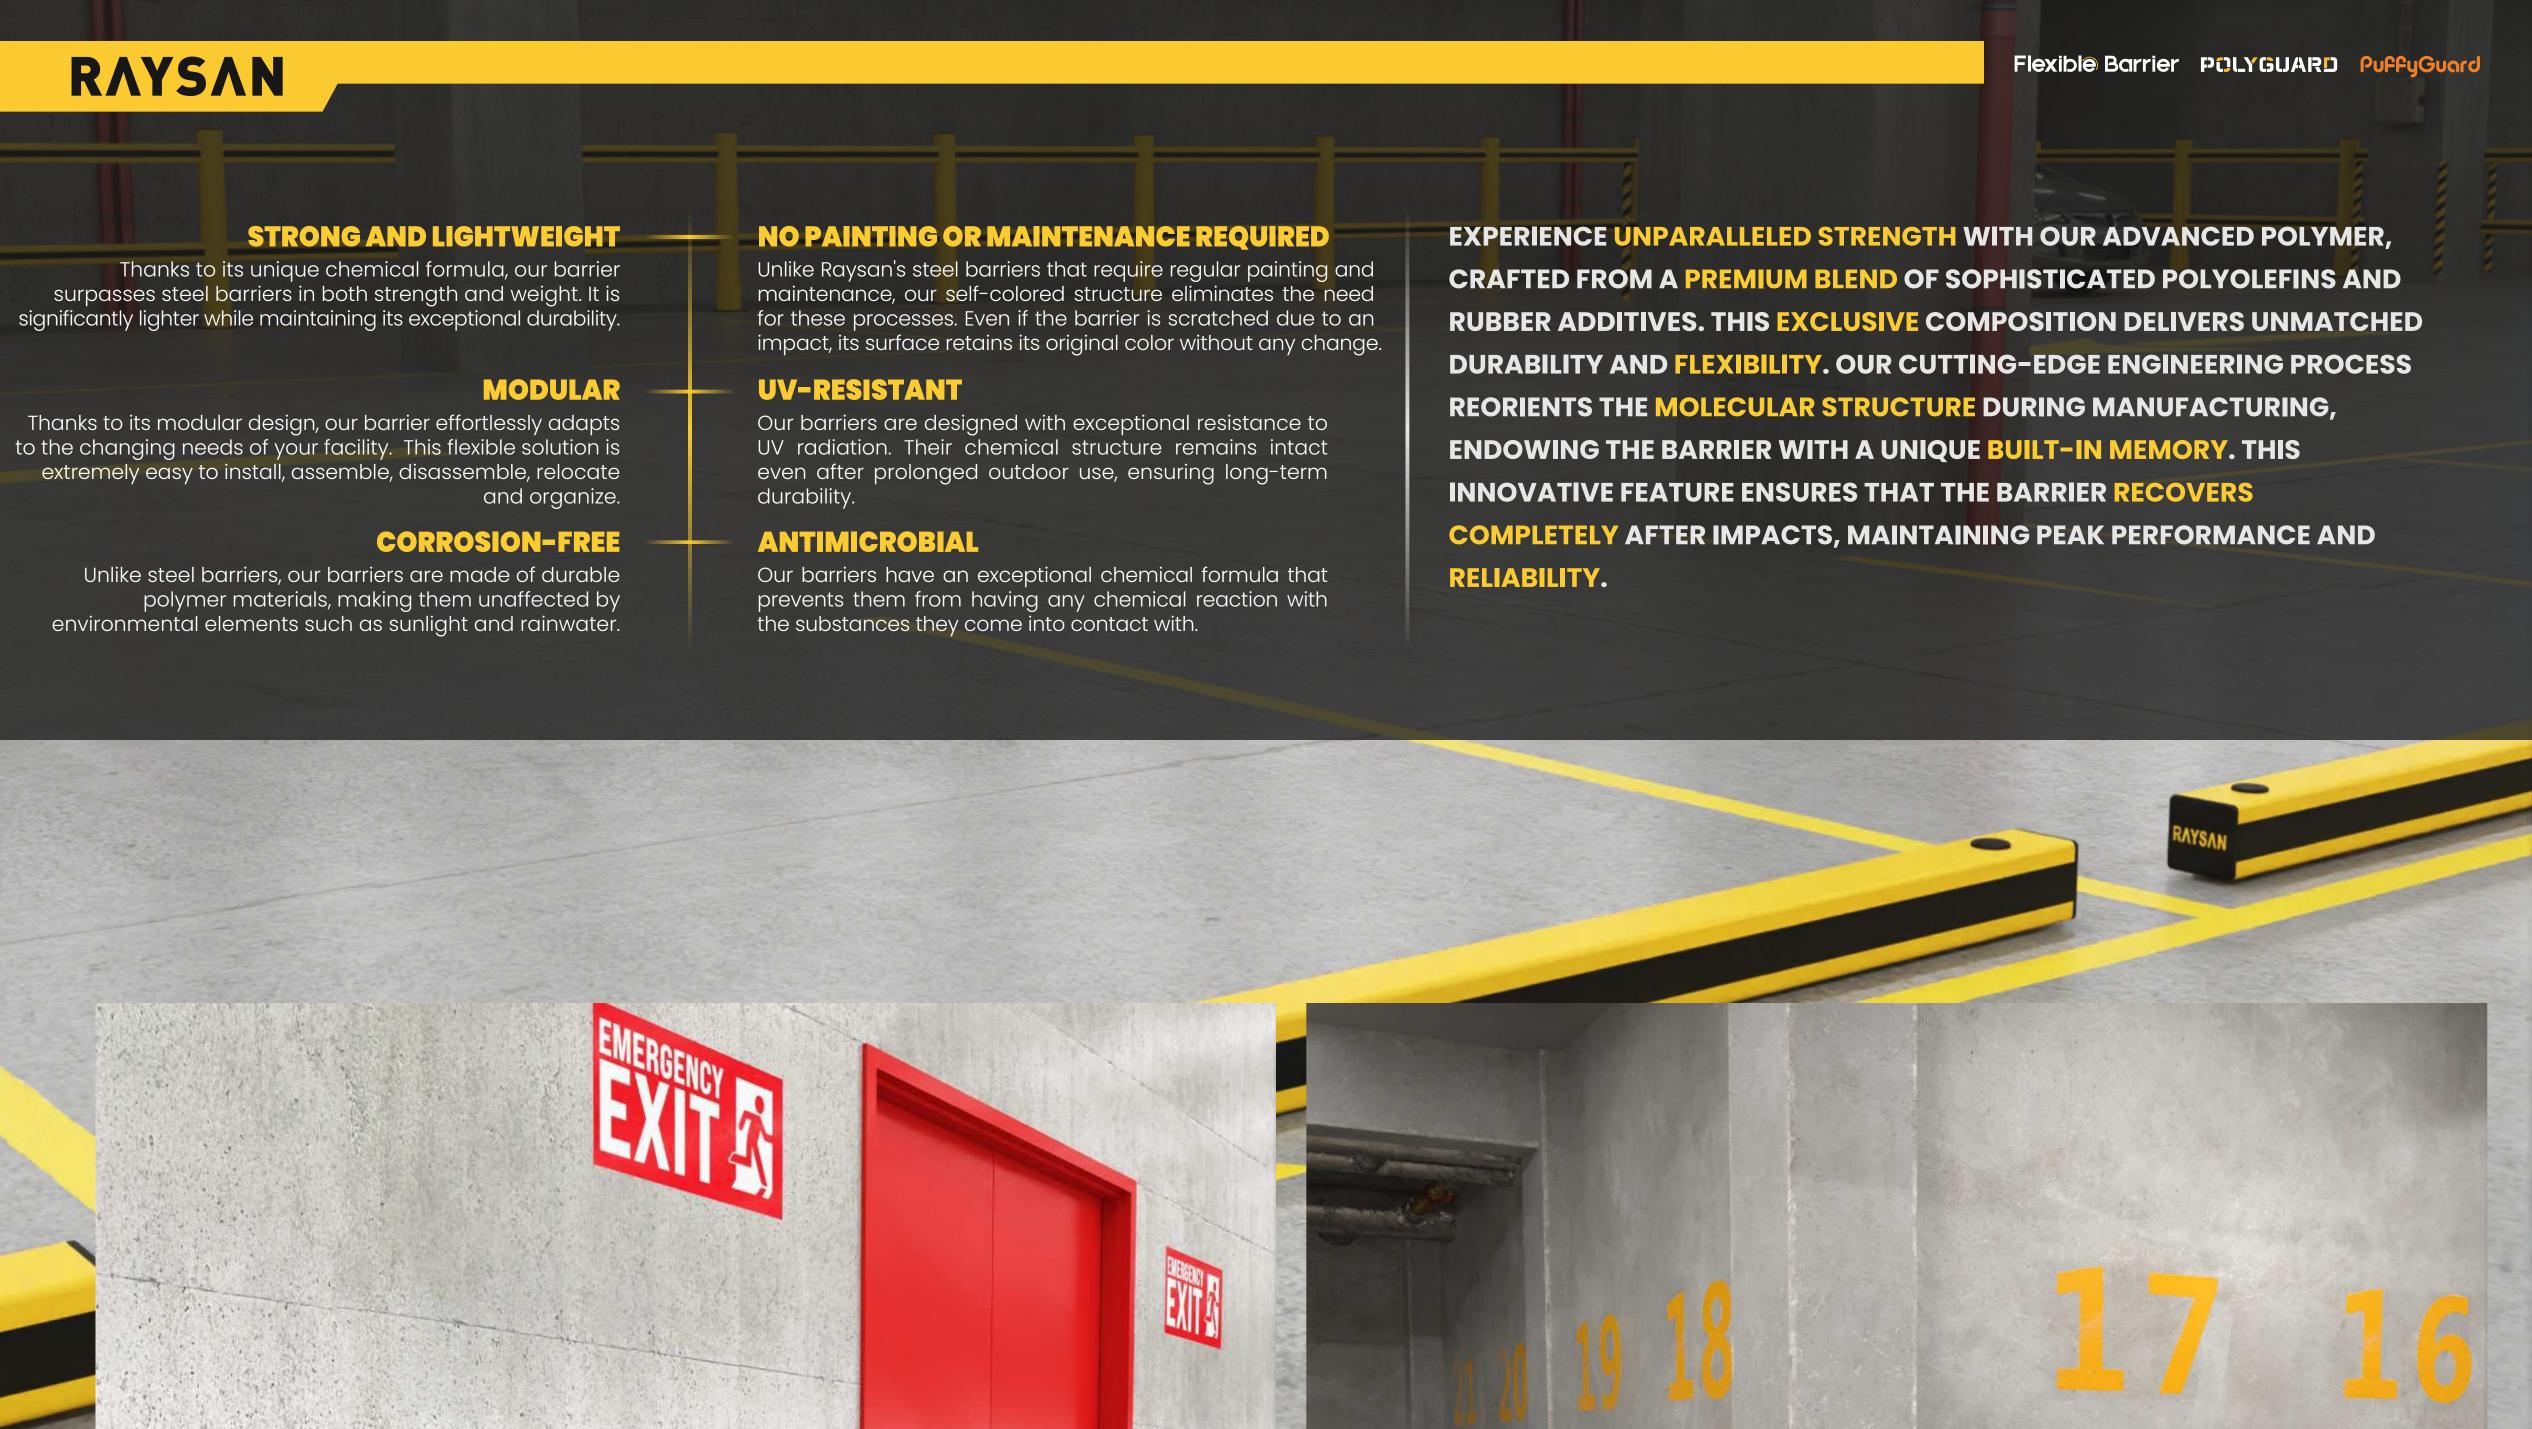

## KICK RAL

WITH ITS EASY-TO-ASSEMBLE DESIGN, THIS BARRIER IS IDEAL FOR PROTECTING AGAINST FORKLIFT FORK IMPACTS AT GROUND LEVEL IN INDOOR AND OUTDOOR AREAS WITH TRANSPORT AND LOADING TRAFFIC. IT SAFEGUARDS VALUABLE ASSETS SUCH AS STRUCTURES, GOODS, AND MACHINERY FROM REPEATED DAMAGE, WHILE ALSO HELPING TO DEFINE, ORGANIZE, AND DIVIDE SPACES EFFICIENTLY. BUILT FOR STRENGTH AND DURABILITY, IT OFFERS RELIABLE PERFORMANCE IN HIGH-TRAFFIC ENVIRONMENTS.