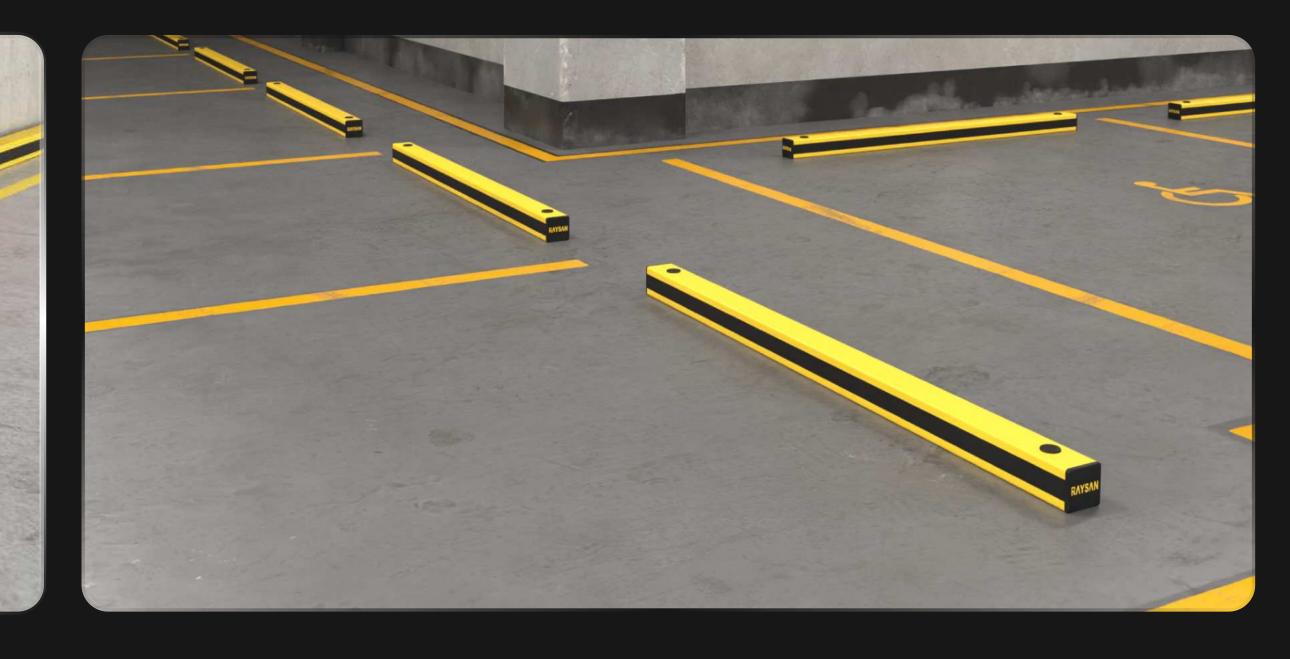

## KICK RAL

WITH ITS EASY-TO-ASSEMBLE DESIGN, THIS BARRIER IS IDEAL FOR PROTECTING AGAINST FORKLIFT FORK IMPACTS AT GROUND LEVEL IN INDOOR AND OUTDOOR AREAS WITH TRANSPORT AND LOADING TRAFFIC. IT SAFEGUARDS VALUABLE ASSETS SUCH AS STRUCTURES, GOODS, AND MACHINERY FROM REPEATED DAMAGE, WHILE ALSO HELPING TO DEFINE, ORGANIZE, AND DIVIDE SPACES EFFICIENTLY. BUILT FOR STRENGTH AND DURABILITY, IT OFFERS RELIABLE PERFORMANCE IN HIGH-TRAFFIC ENVIRONMENTS.

extremely easy to install, assemble, disassemble, relocate and organize.

\*Please note that the RAL and PANTONE colours listed are the closest match to standard RAYSAN colours, but may not be exact matches of the actual product colour and should be used for guidance only.