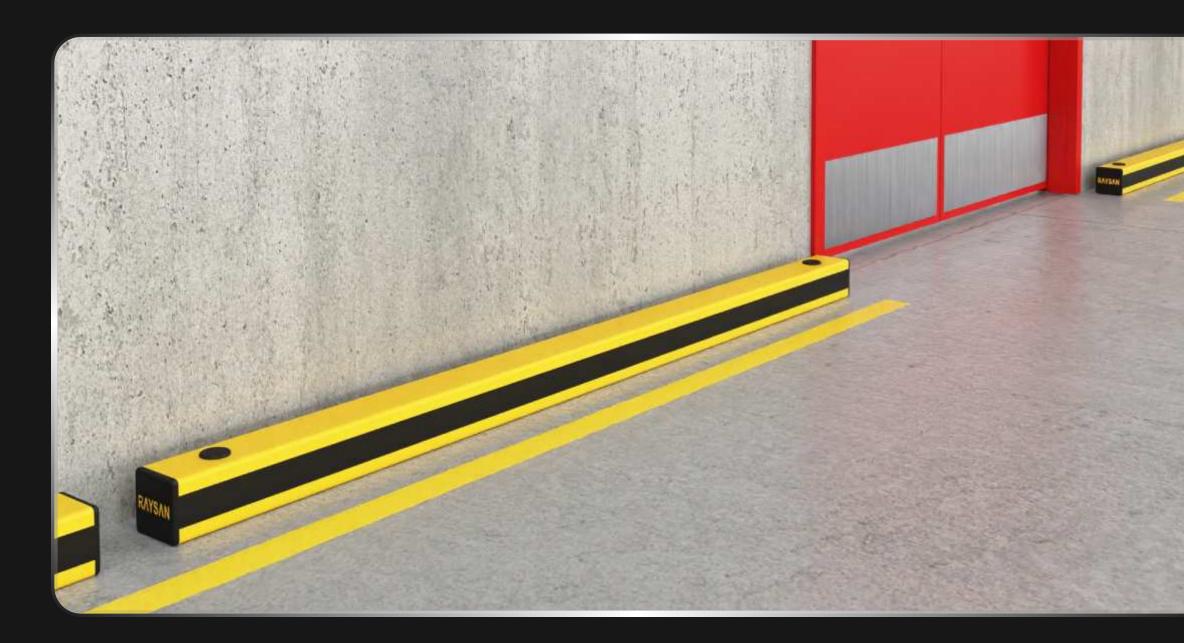

## KICK RAL

WITH ITS EASY-TO-ASSEMBLE DESIGN, THIS BARRIER IS IDEAL FOR PROTECTING AGAINST FORKLIFT FORK IMPACTS AT GROUND LEVEL IN INDOOR AND OUTDOOR AREAS WITH TRANSPORT AND LOADING TRAFFIC. IT SAFEGUARDS VALUABLE ASSETS SUCH AS STRUCTURES, GOODS, AND MACHINERY FROM REPEATED DAMAGE, WHILE ALSO HELPING TO DEFINE, ORGANIZE, AND DIVIDE SPACES EFFICIENTLY. BUILT FOR STRENGTH AND DURABILITY, IT OFFERS RELIABLE PERFORMANCE IN HIGH-TRAFFIC ENVIRONMENTS.