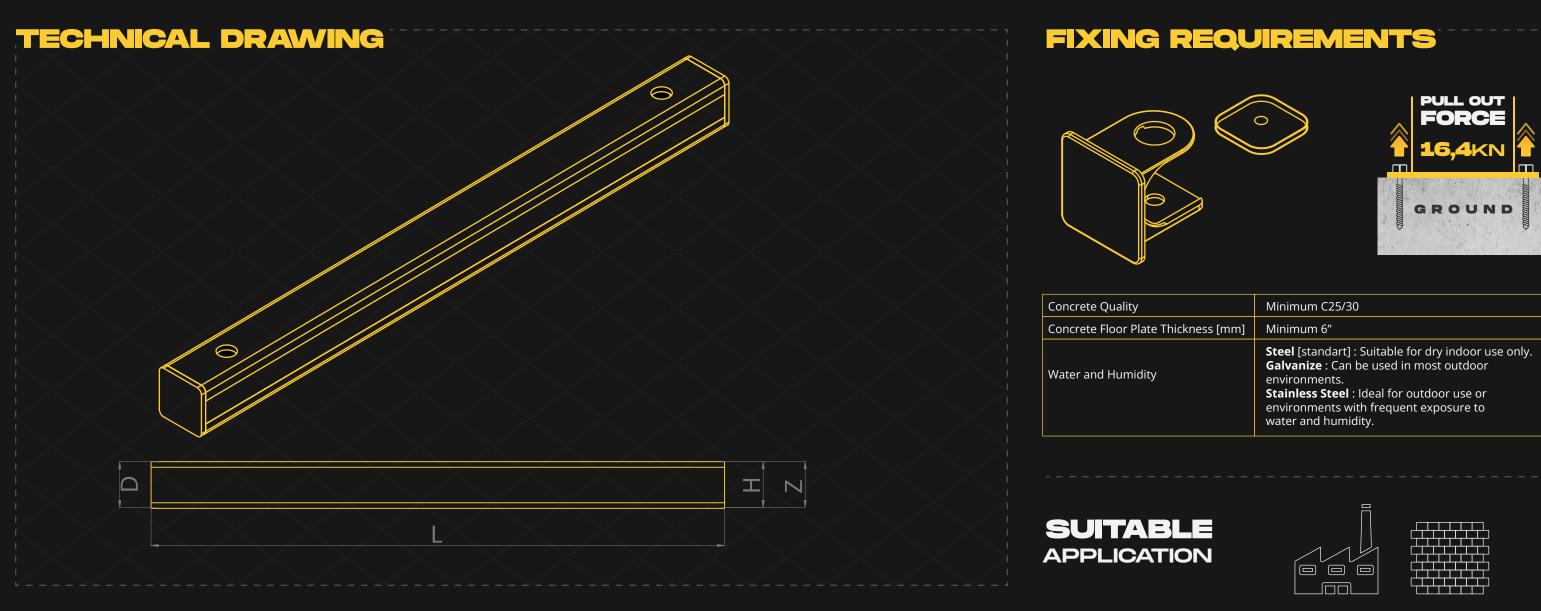

|               | Minimum C25/30                                                                                                                                                                                           |
|---------------|----------------------------------------------------------------------------------------------------------------------------------------------------------------------------------------------------------|
| hickness [mm] | Minimum 6"                                                                                                                                                                                               |
|               | Steel [standart] : Suitable for dry indoor use only.<br>Galvanize : Can be used in most outdoor<br>environments.<br>Stainless Steel : Ideal for outdoor use or<br>environments with frequent exposure to |

BUILDING ANDCORRIDOREQUIPMENTAND WALLSAFEGUARDSDEFENSES

Height [H]

4″

Rail Dimension [D]

Rail Length Range [L]

4" x 4"

19⅔″ - 78¾″

| Impact Zone [Z] |  |
|-----------------|--|
| 4″              |  |