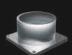

## FIXING REQUIREMENTS

**ELECTROSTATIC PAINT** 

STAINLESS STEEL

GALVANIZED

| Concrete Quality                    | Minimum C25/30                                                                                                                                                                                                   |
|-------------------------------------|------------------------------------------------------------------------------------------------------------------------------------------------------------------------------------------------------------------|
| Concrete Floor Plate Thickness [mm] | Minimum 6"                                                                                                                                                                                                       |
| Water and Humidity                  | Steel [standart] : Suitable for dry indoor use only. Galvanize : Can be used in most outdoor environments. Stainless Steel : Ideal for outdoor use or environments with frequent exposure to water and humidity. |