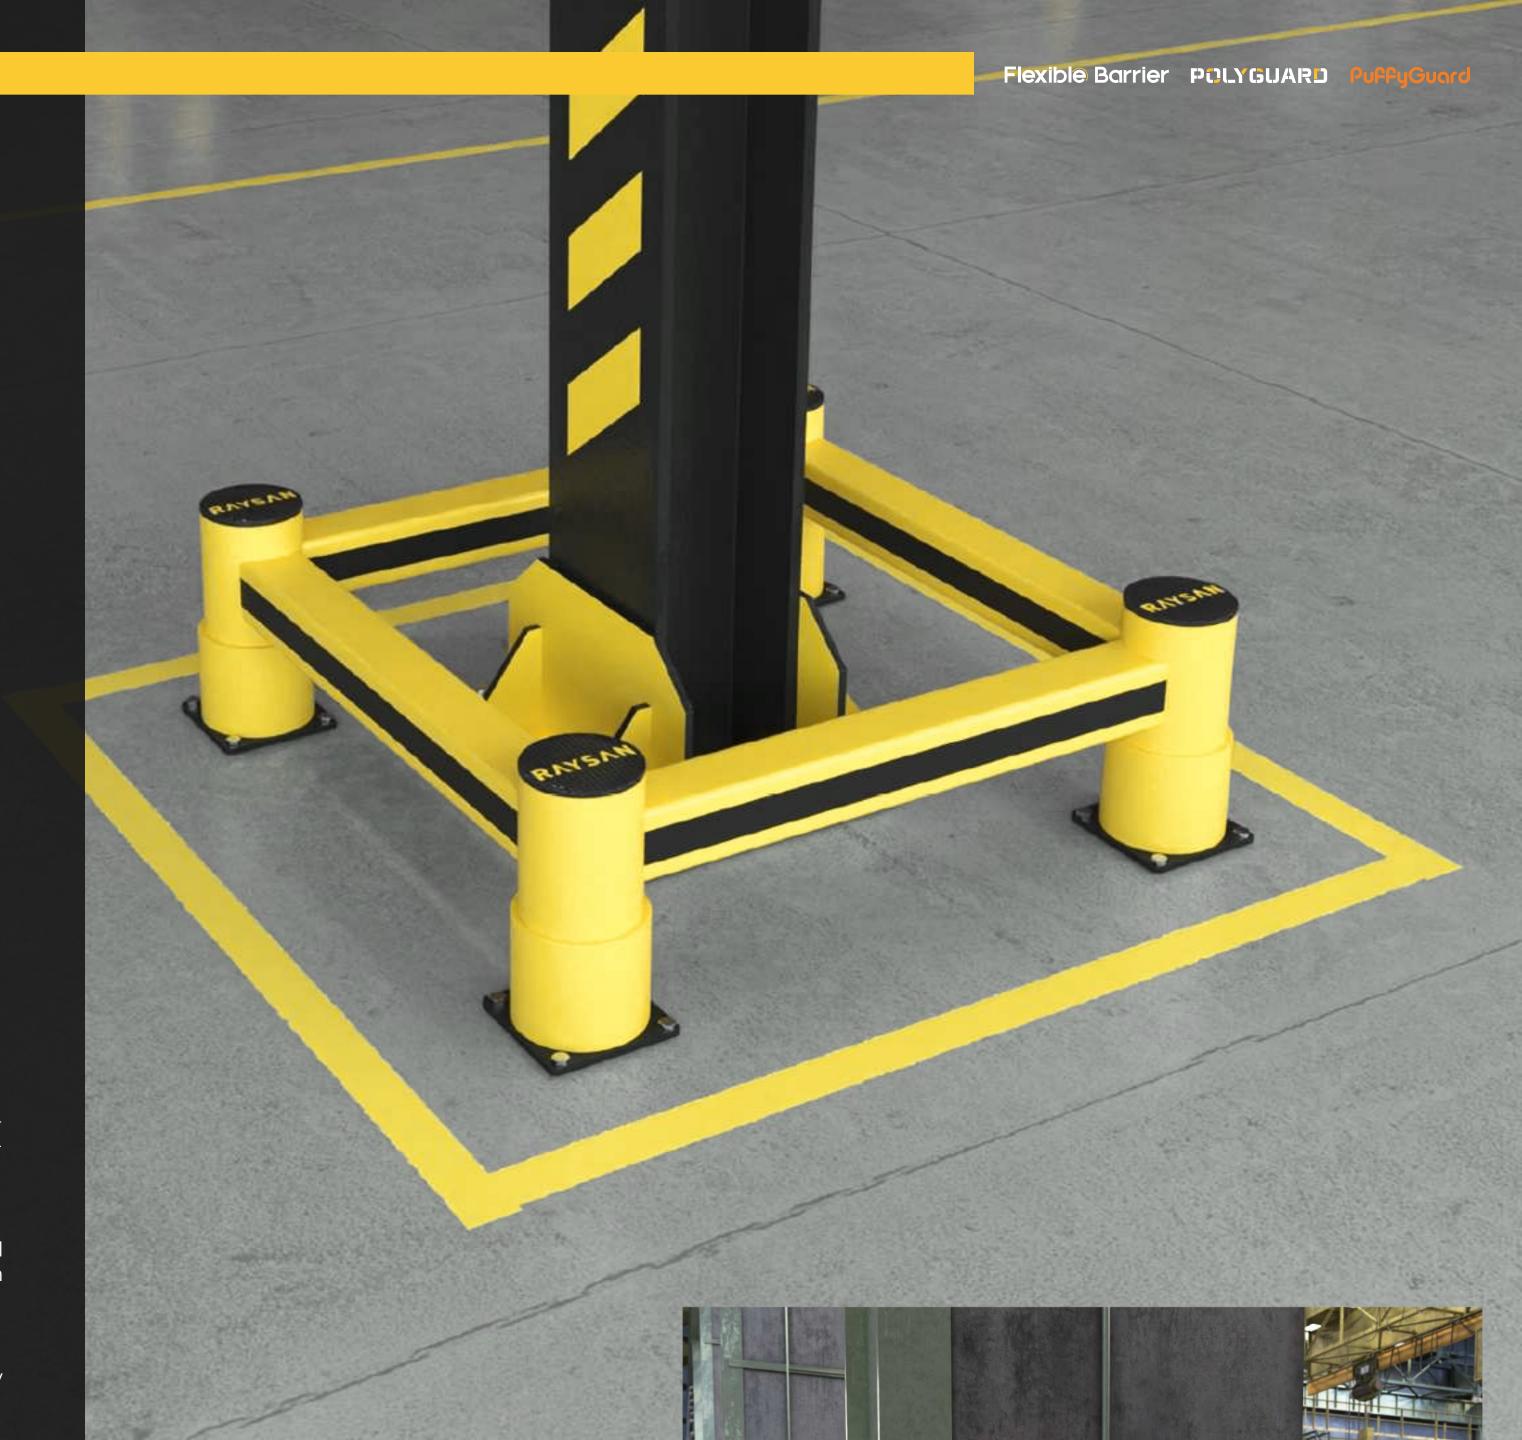

#### **MODULAR**

**RAYSAN** 

Thanks to its modular design, our barrier effortlessly adapts to the changing needs of your facility. This flexible solution is extremely easy to install, assemble, disassemble, relocate and organize.

BUILDING & EQUIPMENT PROTECTION