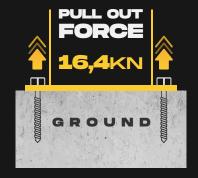

## FIXING REQUIREMENTS

**ELECTROSTATIC PAINT** 

STAINLESS STEEL

GALVANIZED

| Concrete Quality                    | Minimum C25/30                                                                                                                                                                                                   |
|-------------------------------------|------------------------------------------------------------------------------------------------------------------------------------------------------------------------------------------------------------------|
| Concrete Floor Plate Thickness [mm] | Minimum 6"                                                                                                                                                                                                       |
| Water and Humidity                  | Steel [standart] : Suitable for dry indoor use only. Galvanize : Can be used in most outdoor environments. Stainless Steel : Ideal for outdoor use or environments with frequent exposure to water and humidity. |