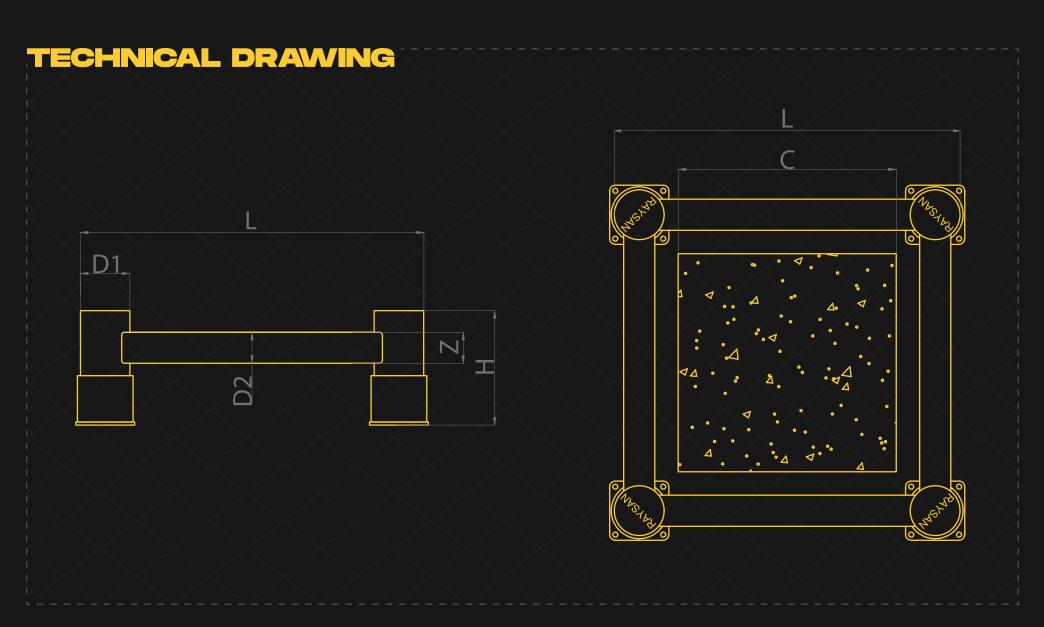

#### **ANTIMICROBIAL**

Our barriers have an exceptional chemical formula that prevents them from having any chemical reaction with the substances they come into contact with.

Post Dimension [D1]

Ø61/3"

Rail Dimension [D2]

4" x 4"

Height Max [H]

153/4"

Barrier Length MAX [L]

Impact Zone [Z]

\*Please note that the RAL and PANTONE colours listed are the closest match to standard RAYSAN colours, but may not be exact matches of the actual product colour and should be used for guidance only. Colum [C] + 15<sup>3</sup>/<sub>4</sub>"

**STANDART COLORS** 

Post Dimension D1

Ø5"

Rail Dimension [D2]

2" x 4"

Height Max [H]

Barrier Length MAX [L]

Impact Zone [Z]

153/4"

Colum [C] + 13"

4"

RAL 9005 PANTONE B6C

**RAL 1018 PANTONE 123C** 