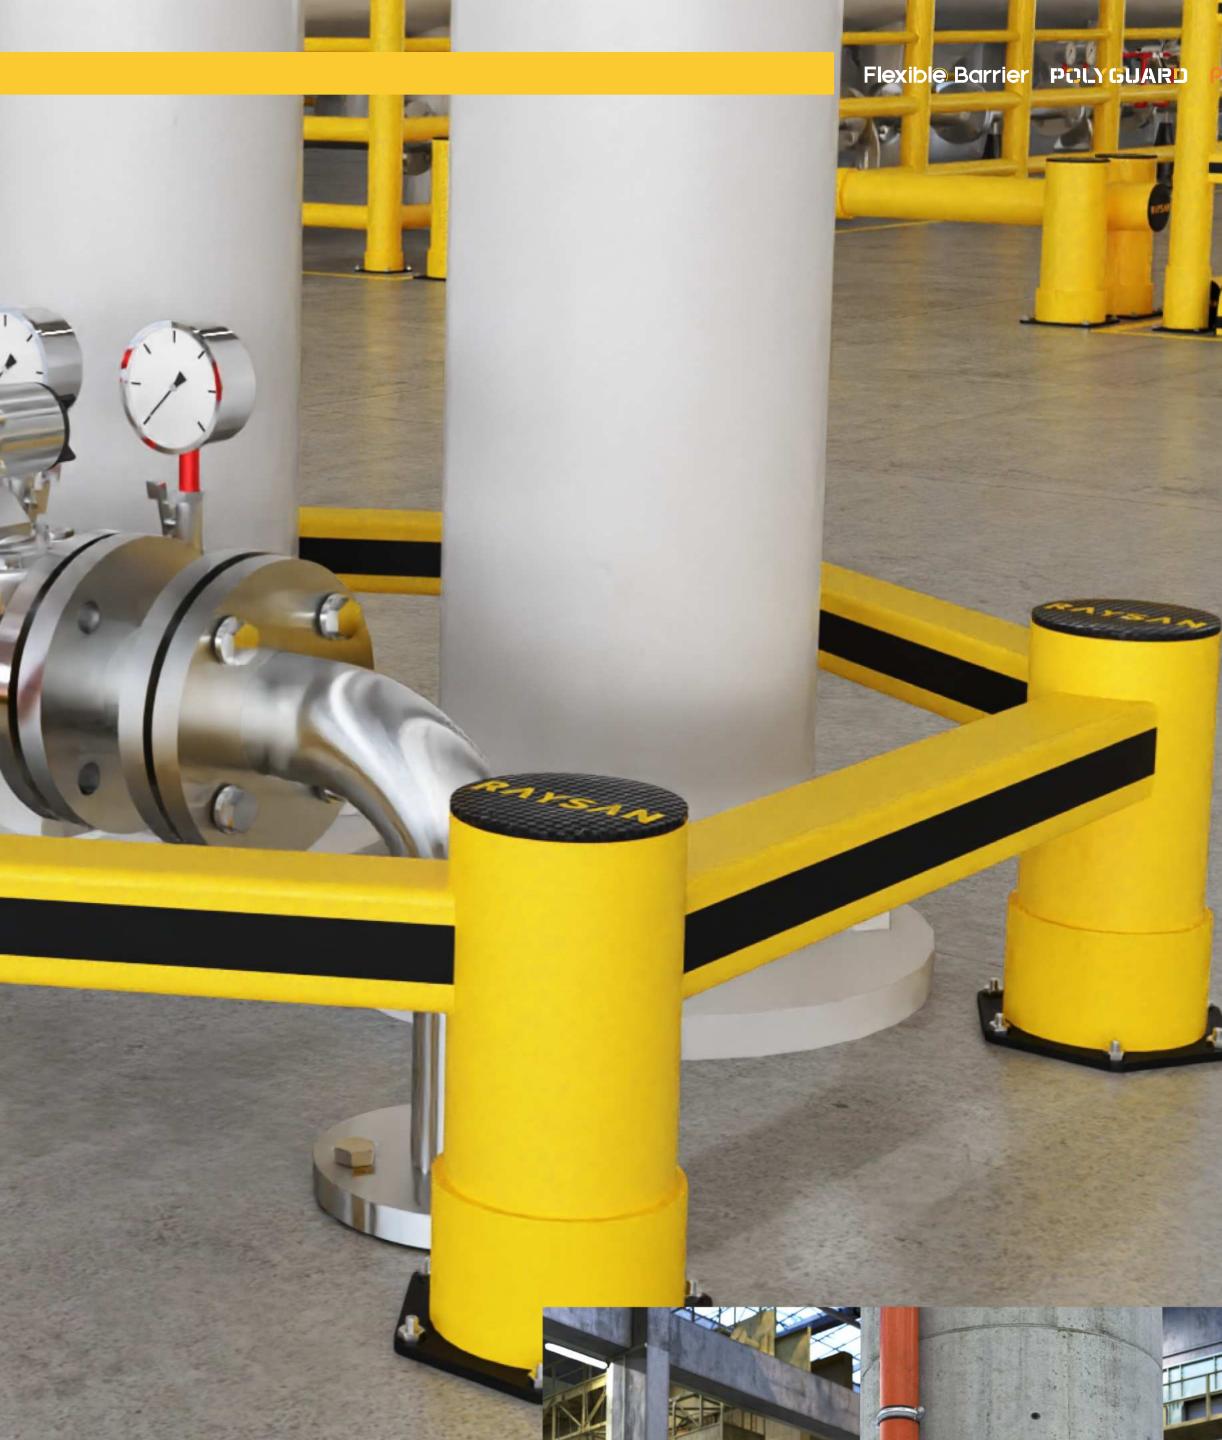

# 1R COLUMN BARRER HEXAGON

DESIGNED FOR EASY INSTALLATION, THIS BARRIER PROVIDES ROBUST PROTECTION FOR LARGE STRUCTURAL COLUMNS IN HIGH-TRAFFIC AREAS WITH TRANSPORT AND LOADING ACTIVITY. IT ABSORBS IMPACTS FROM FORKLIFTS AND OTHER VEHICLES, PREVENTING DAMAGE AND PRESERVING THE INTEGRITY OF VITAL INFRASTRUCTURE. PERFECT FOR INDOOR AND OUTDOOR USE, IT ENSURES LONG-TERM DURABILITY WHILE HELPING TO MAINTAIN ORGANIZED AND SECURE SPACES.

### **STRONG AND LIGHTWEIGHT**

Thanks to its unique chemical formula, our barrier surpasses steel barriers in both strength and weight. It is significantly lighter while maintaining its exceptional durability.

### MODULAR

Thanks to its modular design, our barrier effortlessly adapts to the changing needs of your facility. This flexible solution is extremely easy to install, assemble, disassemble, relocate and organize.

### **CORROSION-FREE**

Unlike steel barriers, our barriers are made of durable polymer materials, making them unaffected by environmental elements such as sunlight and rainwater.

### **NO PAINTING OR MAINTENANCE REQUIRED**

Unlike Raysan's steel barriers that require regular painting and maintenance, our self-colored structure eliminates the need for these processes. Even if the barrier is scratched due to an impact, its surface retains its original color without any change.

### **UV-RESISTANT**

Our barriers are designed with exceptional resistance to UV radiation. Their chemical structure remains intact even after prolonged outdoor use, ensuring long-term durability.

### **ANTIMICROBIAL**

Our barriers have an exceptional chemical formula that prevents them from having any chemical reaction with the substances they come into contact with.

\*Please note that the RAL and PANTONE colours listed are the closest match to standard RAYSAN colours, but may not be exact matches of the actual product colour and should be used for guidance only.