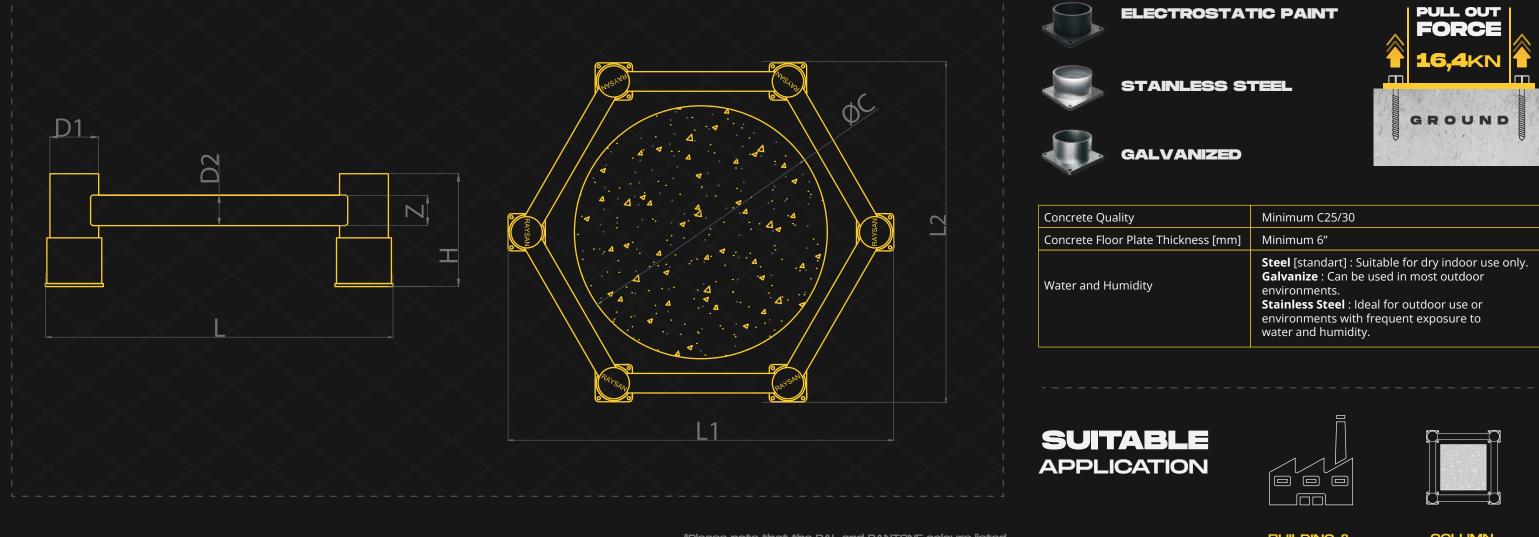

### FIXING REQUIREMENTS

| rete Quality                    | Minimum C25/30                                                                                                                                                                                                                                                     |
|---------------------------------|--------------------------------------------------------------------------------------------------------------------------------------------------------------------------------------------------------------------------------------------------------------------|
| rete Floor Plate Thickness [mm] | Minimum 6"                                                                                                                                                                                                                                                         |
| er and Humidity                 | <ul> <li>Steel [standart] : Suitable for dry indoor use only.</li> <li>Galvanize : Can be used in most outdoor<br/>environments.</li> <li>Stainless Steel : Ideal for outdoor use or<br/>environments with frequent exposure to<br/>water and humidity.</li> </ul> |