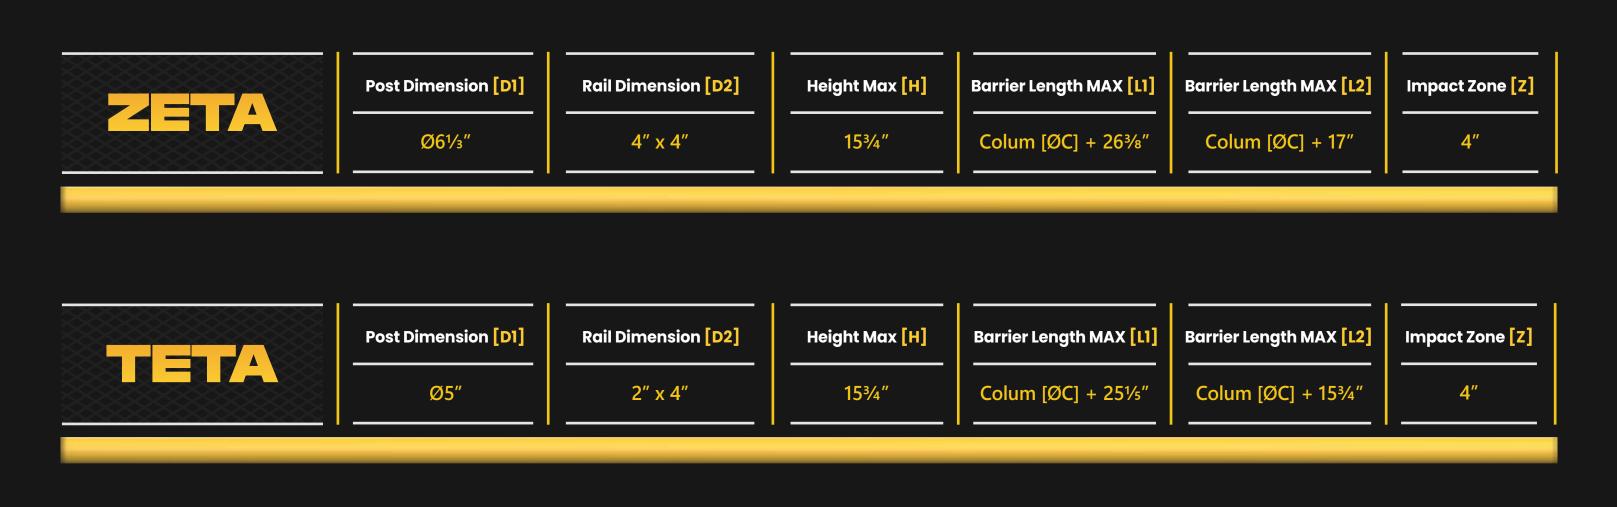

# 1R COLUMN BARRER HEXAGON

DESIGNED FOR EASY INSTALLATION, THIS BARRIER PROVIDES ROBUST PROTECTION FOR LARGE STRUCTURAL COLUMNS IN HIGH-TRAFFIC AREAS WITH TRANSPORT AND LOADING ACTIVITY. IT ABSORBS IMPACTS FROM FORKLIFTS AND OTHER VEHICLES, PREVENTING DAMAGE AND PRESERVING THE INTEGRITY OF VITAL INFRASTRUCTURE. PERFECT FOR INDOOR AND OUTDOOR USE, IT ENSURES LONG-TERM DURABILITY WHILE HELPING TO MAINTAIN ORGANIZED AND SECURE SPACES.