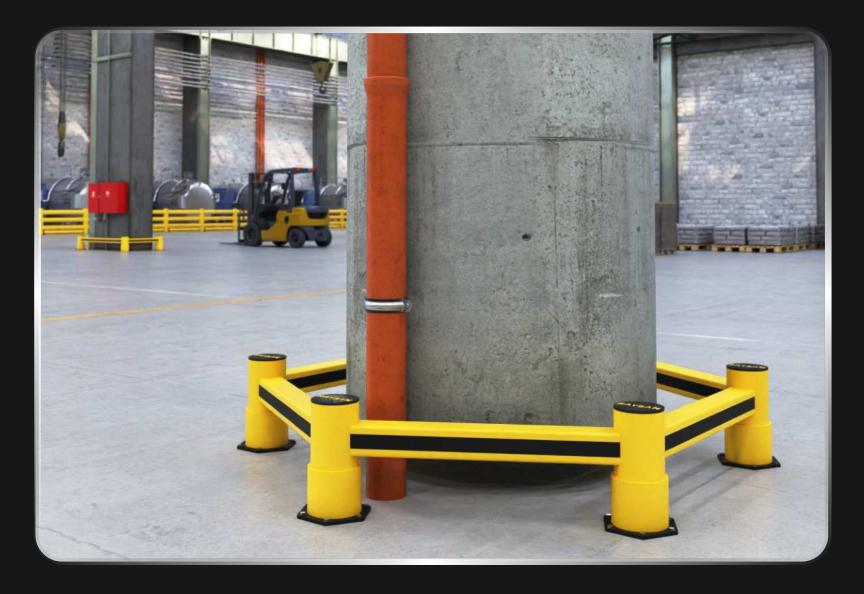

# 1R COLUMN BARRER HEXAGON

DESIGNED FOR EASY INSTALLATION, THIS BARRIER PROVIDES ROBUST PROTECTION FOR LARGE STRUCTURAL COLUMNS IN HIGH-TRAFFIC AREAS WITH TRANSPORT AND LOADING ACTIVITY. IT ABSORBS IMPACTS FROM FORKLIFTS AND OTHER VEHICLES, PREVENTING DAMAGE AND PRESERVING THE INTEGRITY OF VITAL INFRASTRUCTURE. PERFECT FOR INDOOR AND OUTDOOR USE, IT ENSURES LONG-TERM DURABILITY WHILE HELPING TO MAINTAIN ORGANIZED AND SECURE SPACES.