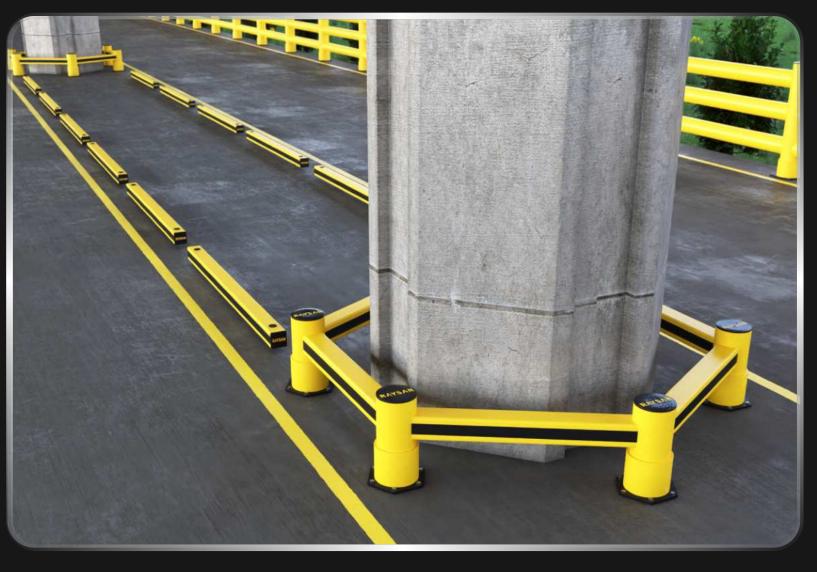

# 1R COLUMN BARRER HEXAGON

DESIGNED FOR EASY INSTALLATION, THIS BARRIER PROVIDES ROBUST PROTECTION FOR LARGE STRUCTURAL COLUMNS IN HIGH-TRAFFIC AREAS WITH TRANSPORT AND LOADING ACTIVITY. IT ABSORBS IMPACTS FROM FORKLIFTS AND OTHER VEHICLES, PREVENTING DAMAGE AND PRESERVING THE INTEGRITY OF VITAL INFRASTRUCTURE. PERFECT FOR INDOOR AND OUTDOOR USE, IT ENSURES LONG-TERM DURABILITY WHILE HELPING TO MAINTAIN ORGANIZED AND SECURE SPACES.