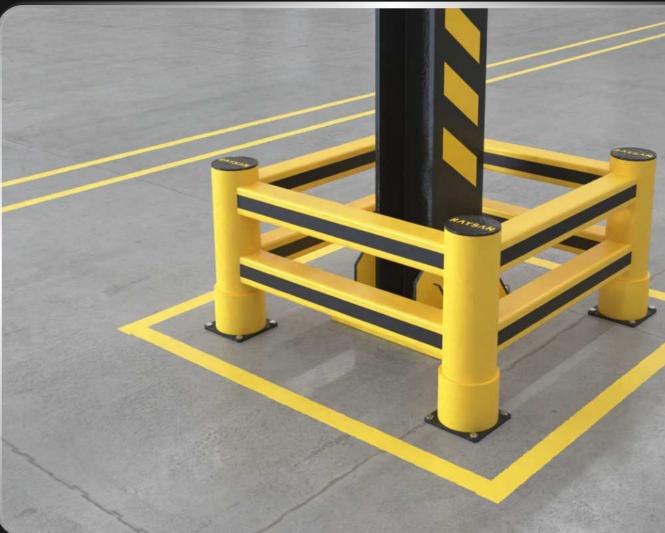

THIS COLUMN PROTECTION BARRIER IS DESIGNED FOR QUICK AND EASY INSTALLATION, OFFERING RELIABLE DEFENSE FOR STRUCTURAL COLUMNS IN AREAS WITH TRANSPORT AND LOADING TRAFFIC. IT PROVIDES ENHANCED RESISTANCE AGAINST HEAVY IMPACTS. IT MINIMIZES DAMAGE FROM FREQUENT FORKLIFT IMPACTS, ENSURING THE LONGEVITY AND STABILITY OF COLUMNS. IDEAL FOR HIGH-TRAFFIC ENVIRONMENTS, IT ALSO HELPS MAINTAIN ORGANIZED AND CLEARLY DEFINED SPACES.

**EXPERIENCE UNPARALLELED STRENGTH** WITH OUR ADVANCED POLYMER, CRAFTED FROM A PREMIUM BLEND OF SOPHISTICATED **POLYOLEFINS AND RUBBER ADDITIVES. THIS EXCLUSIVE COMPOSITION DELIVERS UNMATCHED DURABILITY AND FLEXIBILITY. OUR CUTTING-EDGE ENGINEERING PROCESS REORIENTS THE MOLECULAR STRUCTURE DURING MANUFACTURING, ENDOWING THE BARRIER WITH A UNIQUE BUILT-IN MEMORY. THIS INNOVATIVE FEATURE ENSURES THAT THE BARRIER RECOVERS COMPLETELY AFTER IMPACTS, MAINTAINING** PEAK PERFORMANCE AND RELIABILITY.

#### **STRONG AND LIGHTWEIGHT**

Thanks to its unique chemical formula, our barrier surpasses steel barriers in both strength and weight. It is significantly lighter while maintaining its exceptional durability.

### MODULAR

Thanks to its modular design, our barrier effortlessly adapts to the changing needs of your facility. This flexible solution is extremely easy to install, assemble, disassemble, relocate and organize.