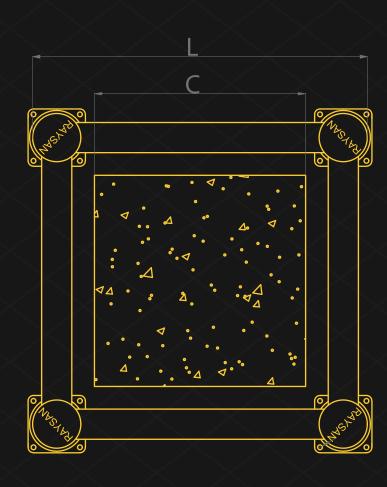

#### **TECHNICAL DRAWING**

Water

\*Please note that the RAL and PANTONE colours listed are the closest match to standard RAYSAN colours, but may not be exact matches of the actual product colour and should be used for guidance only.