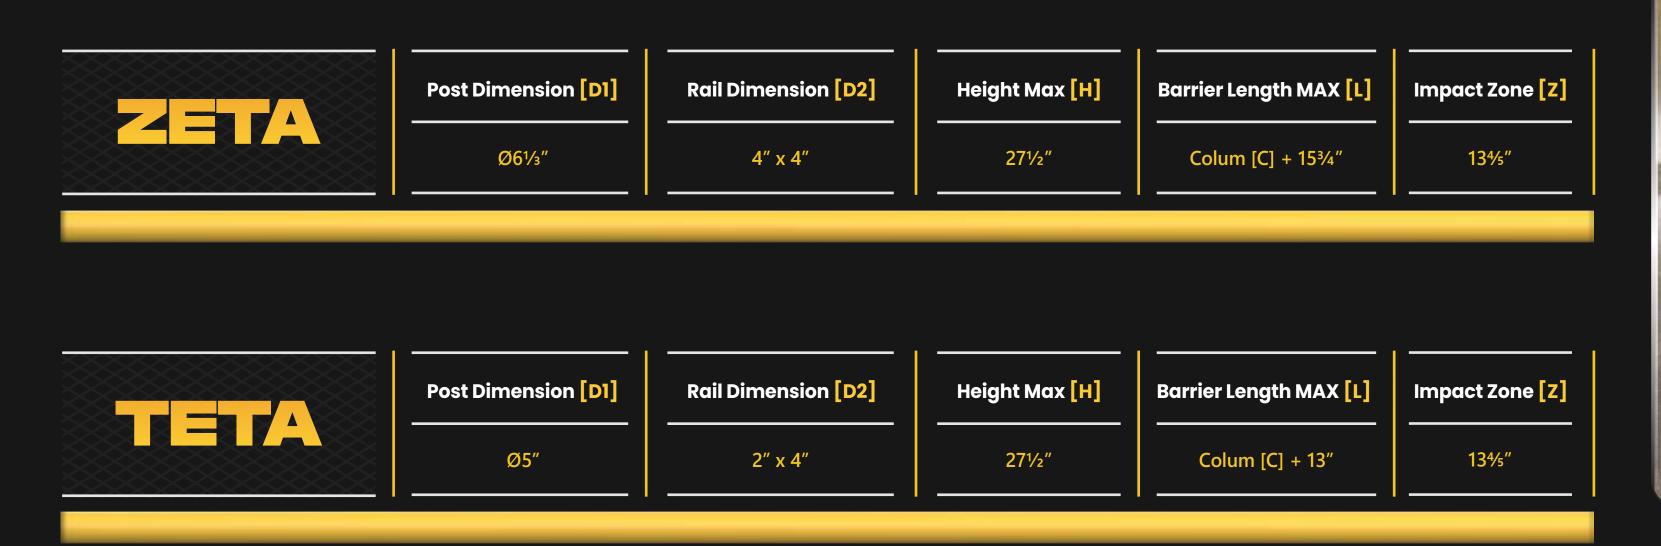

#### **TECHNICAL DRAWING**

Water

\*Please note that the RAL and PANTONE colours listed are the closest match to standard RAYSAN colours, but may not be exact matches of the actual product colour and should be used for guidance only.