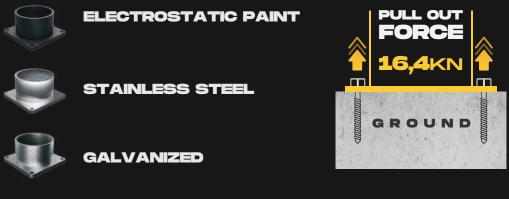

| rete Quality                    | Minimum C25/30                                                                                                                                                                                                                                         |
|---------------------------------|--------------------------------------------------------------------------------------------------------------------------------------------------------------------------------------------------------------------------------------------------------|
| rete Floor Plate Thickness [mm] | Minimum 6"                                                                                                                                                                                                                                             |
| r and Humidity                  | <ul> <li>Steel [standart] : Suitable for dry indoor use only.</li> <li>Galvanize : Can be used in most outdoor environments.</li> <li>Stainless Steel : Ideal for outdoor use or environments with frequent exposure to water and humidity.</li> </ul> |