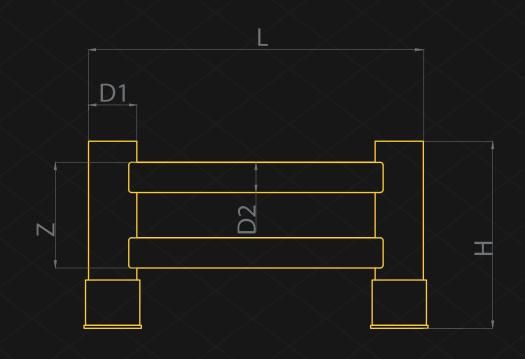

#### **TECHNICAL DRAWING**

Water

\*Please note that the RAL and PANTONE colours listed are the closest match to standard RAYSAN colours, but may not be exact matches of the actual product colour and should be used for guidance only.