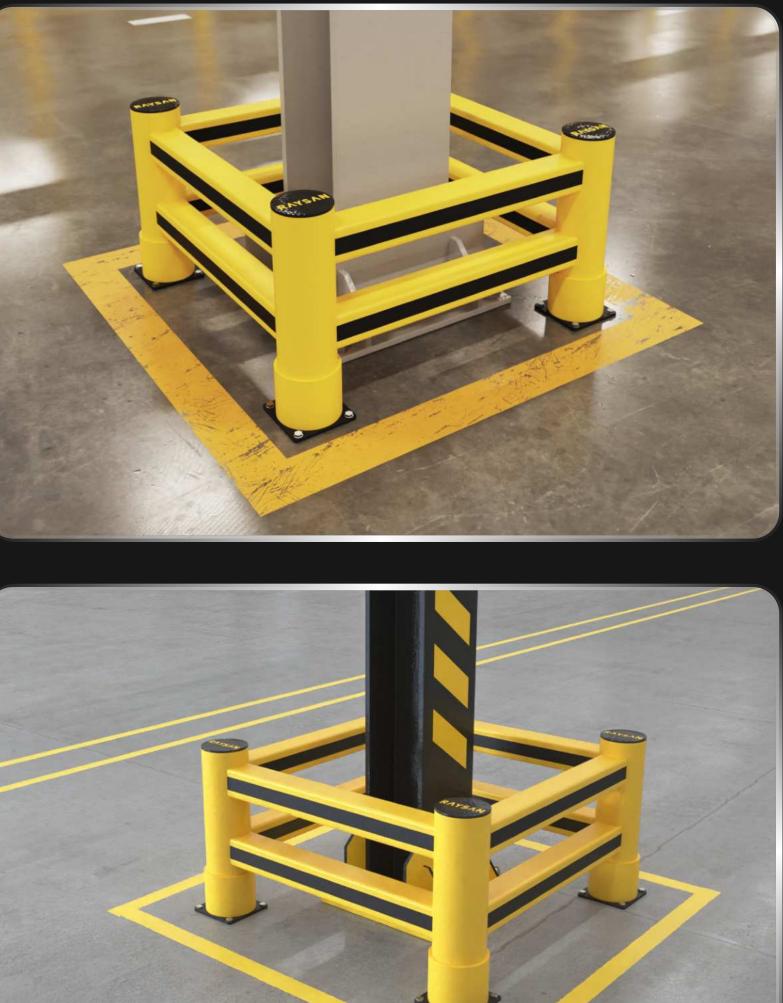

THIS COLUMN PROTECTION BARRIER IS DESIGNED FOR QUICK AND EASY INSTALLATION, OFFERING RELIABLE DEFENSE FOR STRUCTURAL COLUMNS IN AREAS WITH TRANSPORT AND LOADING TRAFFIC. IT PROVIDES ENHANCED RESISTANCE AGAINST HEAVY IMPACTS. IT MINIMIZES DAMAGE FROM FREQUENT FORKLIFT IMPACTS, ENSURING THE LONGEVITY AND STABILITY OF COLUMNS. IDEAL FOR HIGH-TRAFFIC ENVIRONMENTS, IT ALSO HELPS MAINTAIN ORGANIZED AND CLEARLY DEFINED SPACES.

### MODULAR

Thanks to its modular design, our barrier effortlessly adapts to the changing needs of your facility. This flexible solution is extremely easy to install, assemble, disassemble, relocate and organize.