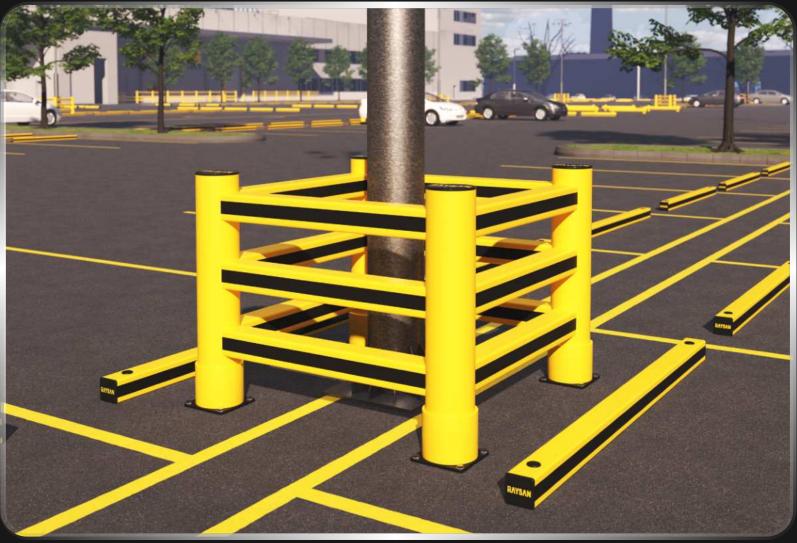

# **BR COLUMN BARRER**

THIS COLUMN PROTECTION BARRIER IS DESIGNED FOR QUICK AND EASY INSTALLATION, OFFERING RELIABLE DEFENSE FOR STRUCTURAL COLUMNS IN AREAS WITH TRANSPORT AND LOADING TRAFFIC. IT PROVIDES ENHANCED RESISTANCE AGAINST HEAVY IMPACTS AT GROUND LEVEL. IT MINIMIZES DAMAGE FROM FREQUENT FORKLIFT IMPACTS, ENSURING THE LONGEVITY AND STABILITY OF COLUMNS. IDEAL FOR HIGH-TRAFFIC ENVIRONMENTS, IT ALSO HELPS MAINTAIN ORGANIZED AND CLEARLY DEFINED SPACES.