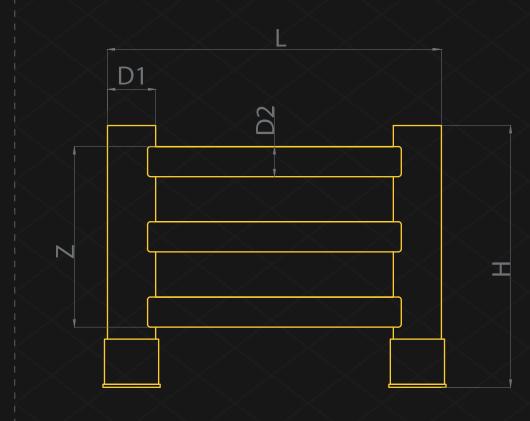

### TECHNICAL DRAWING

Wate

\*Please note that the RAL and PANTONE colours listed are the closest match to standard RAYSAN colours, but may not be exact matches of the actual product colour and should be used for guidance only.