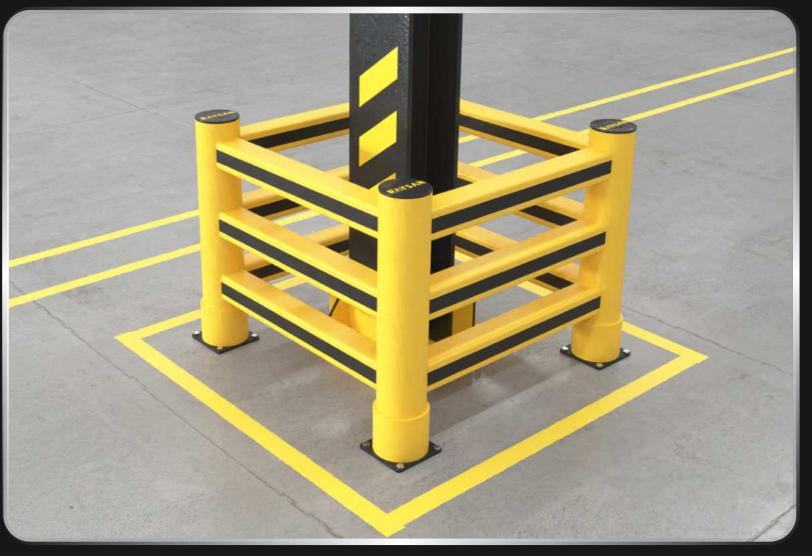

# **BR COLUMN BARRER**

THIS COLUMN PROTECTION BARRIER IS DESIGNED FOR QUICK AND EASY INSTALLATION, OFFERING RELIABLE DEFENSE FOR STRUCTURAL COLUMNS IN AREAS WITH TRANSPORT AND LOADING TRAFFIC. IT PROVIDES ENHANCED RESISTANCE AGAINST HEAVY IMPACTS AT GROUND LEVEL. IT MINIMIZES DAMAGE FROM FREQUENT FORKLIFT IMPACTS, ENSURING THE LONGEVITY AND STABILITY OF COLUMNS. IDEAL FOR HIGH-TRAFFIC ENVIRONMENTS, IT ALSO HELPS MAINTAIN ORGANIZED AND CLEARLY DEFINED SPACES.

# RAYSAN

EXPERIENCE UNPARALLELED STRENGTH WITH OUR ADVANCED POLYMER, CRAFTED FROM A PREMIUM BLEND OF SOPHISTICATED POLYOLEFINS AND RUBBER ADDITIVES. THIS EXCLUSIVE COMPOSITION DELIVERS UNMATCHED DURABILITY AND FLEXIBILITY. OUR CUTTING-EDGE ENGINEERING PROCESS REORIENTS THE MOLECULAR STRUCTURE DURING MANUFACTURING, ENDOWING THE BARRIER WITH A UNIQUE BUILT-IN MEMORY. THIS INNOVATIVE FEATURE ENSURES THAT THE BARRIER RECOVERS COMPLETELY AFTER IMPACTS, MAINTAINING PEAK PERFORMANCE AND RELIABILITY.