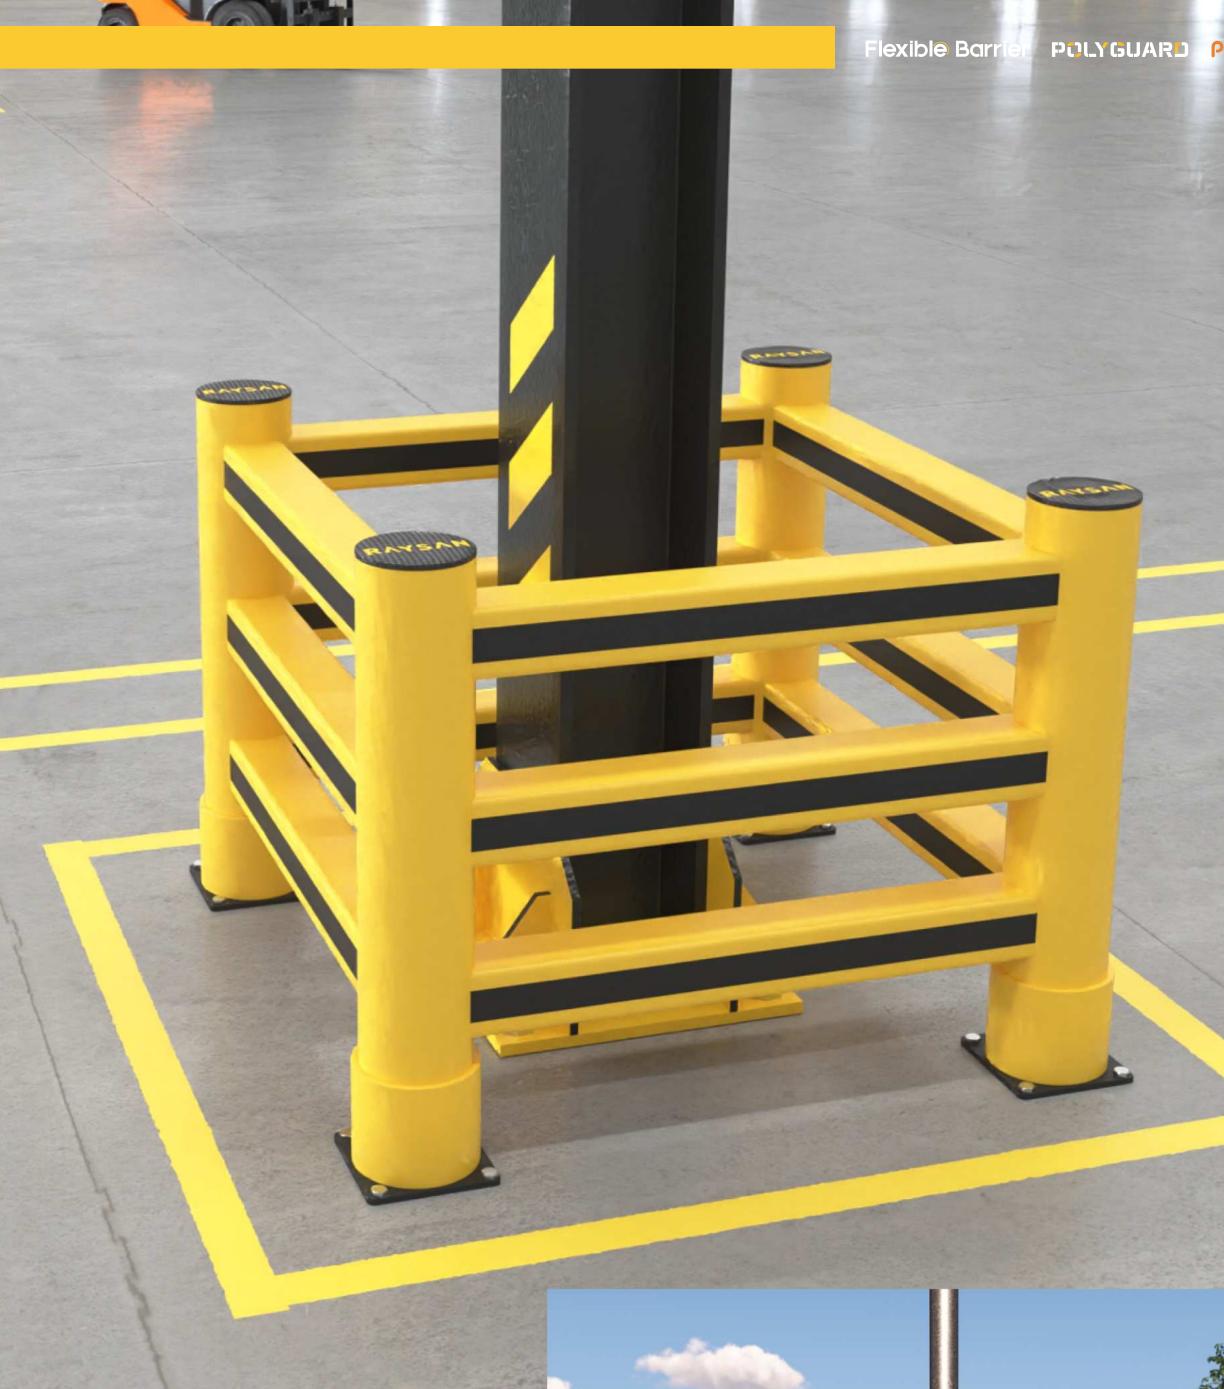

# Figure 1 Figure 1<

# **BR COLUMN BARRER**

THIS COLUMN PROTECTION BARRIER IS DESIGNED FOR QUICK AND EASY INSTALLATION, OFFERING RELIABLE DEFENSE FOR STRUCTURAL COLUMNS IN AREAS WITH TRANSPORT AND LOADING TRAFFIC. IT PROVIDES ENHANCED RESISTANCE AGAINST HEAVY IMPACTS AT GROUND LEVEL. IT MINIMIZES DAMAGE FROM FREQUENT FORKLIFT IMPACTS, ENSURING THE LONGEVITY AND STABILITY OF COLUMNS. IDEAL FOR HIGH-TRAFFIC ENVIRONMENTS, IT ALSO HELPS MAINTAIN ORGANIZED AND CLEARLY DEFINED SPACES.