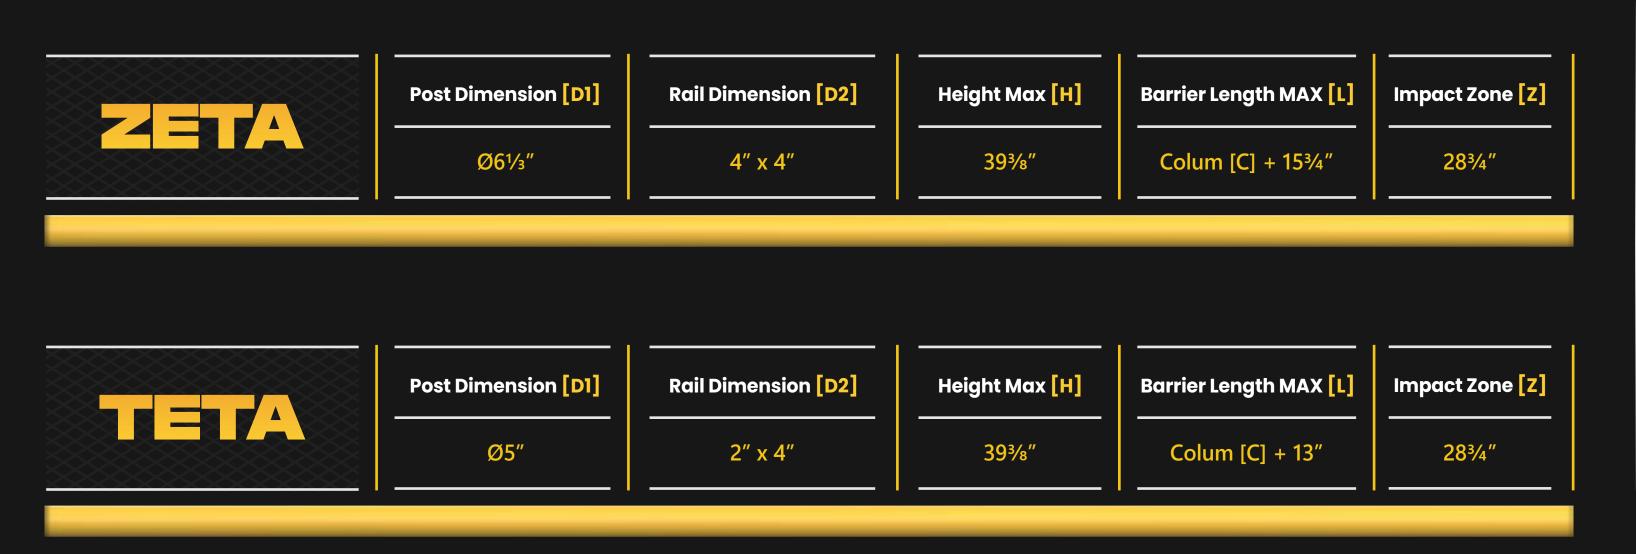

### TECHNICAL DRAWING

Wate

\*Please note that the RAL and PANTONE colours listed are the closest match to standard RAYSAN colours, but may not be exact matches of the actual product colour and should be used for guidance only.