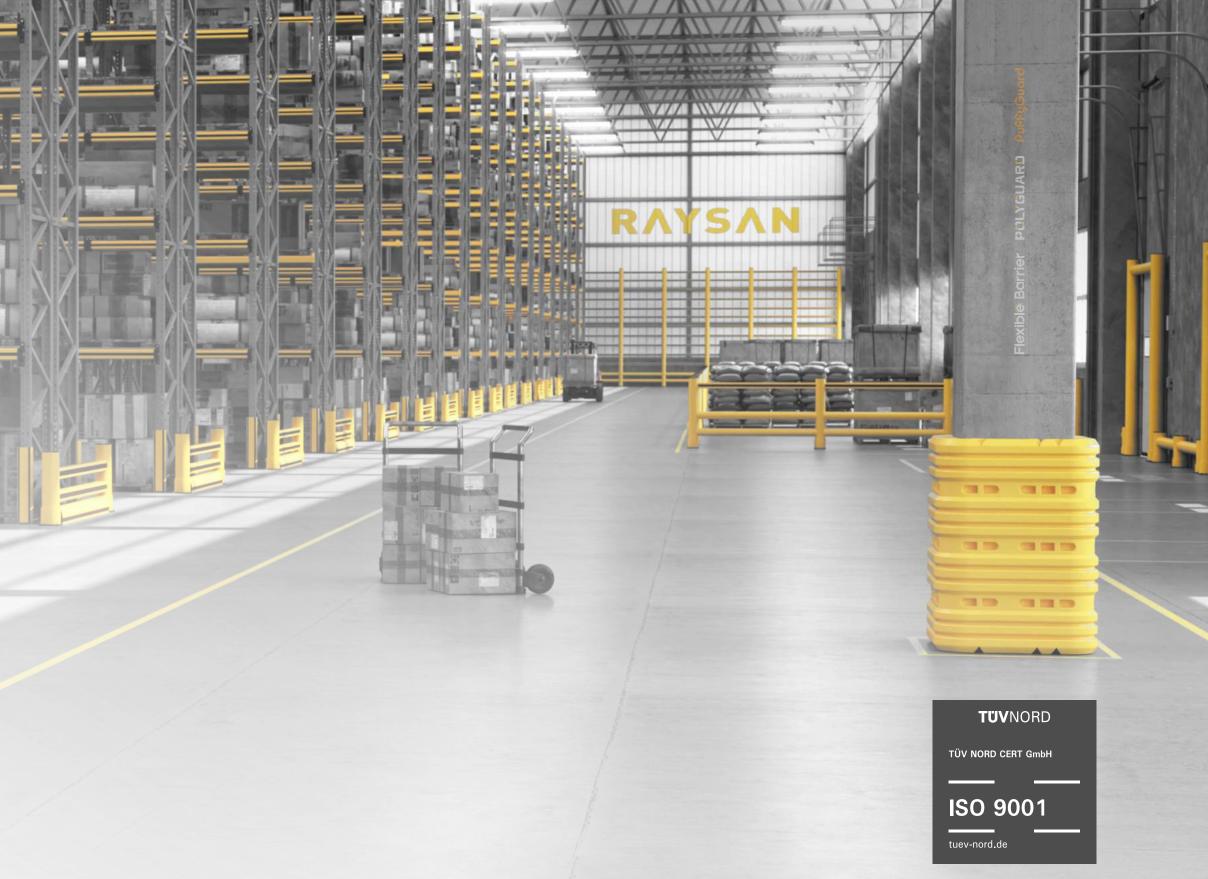

# **BR COLUMN BARRER**

THIS COLUMN PROTECTION BARRIER IS DESIGNED FOR QUICK AND EASY INSTALLATION, OFFERING RELIABLE DEFENSE FOR STRUCTURAL COLUMNS IN AREAS WITH TRANSPORT AND LOADING TRAFFIC. IT PROVIDES ENHANCED RESISTANCE AGAINST HEAVY IMPACTS AT GROUND LEVEL. IT MINIMIZES DAMAGE FROM FREQUENT FORKLIFT IMPACTS, ENSURING THE LONGEVITY AND STABILITY OF COLUMNS. IDEAL FOR HIGH-TRAFFIC ENVIRONMENTS, IT ALSO HELPS MAINTAIN ORGANIZED AND CLEARLY DEFINED SPACES.

# RAYSAN

EXPERIENCE UNPARALLELED STRENGTH WITH OUR ADVANCED POLYMER, CRAFTED FROM A PREMIUM BLEND OF SOPHISTICATED POLYOLEFINS AND RUBBER ADDITIVES. THIS EXCLUSIVE COMPOSITION DELIVERS UNMATCHED DURABILITY AND FLEXIBILITY. OUR CUTTING-EDGE ENGINEERING PROCESS REORIENTS THE MOLECULAR STRUCTURE DURING MANUFACTURING, ENDOWING THE BARRIER WITH A UNIQUE BUILT-IN MEMORY. THIS INNOVATIVE FEATURE ENSURES THAT THE BARRIER RECOVERS COMPLETELY AFTER IMPACTS, MAINTAINING PEAK PERFORMANCE AND RELIABILITY.