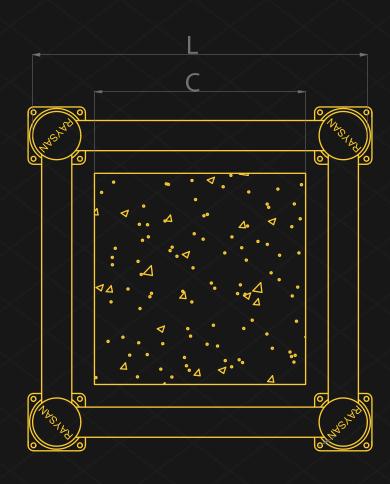

### TECHNICAL DRAWING

Wate

\*Please note that the RAL and PANTONE colours listed are the closest match to standard RAYSAN colours, but may not be exact matches of the actual product colour and should be used for guidance only.