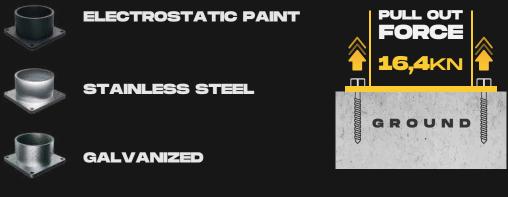

| rete Quality                    | Minimum C25/30                                                                                                                                                                                                                                                     |
|---------------------------------|--------------------------------------------------------------------------------------------------------------------------------------------------------------------------------------------------------------------------------------------------------------------|
| rete Floor Plate Thickness [mm] | Minimum 6"                                                                                                                                                                                                                                                         |
| r and Humidity                  | <ul> <li>Steel [standart] : Suitable for dry indoor use only.</li> <li>Galvanize : Can be used in most outdoor<br/>environments.</li> <li>Stainless Steel : Ideal for outdoor use or<br/>environments with frequent exposure to<br/>water and humidity.</li> </ul> |