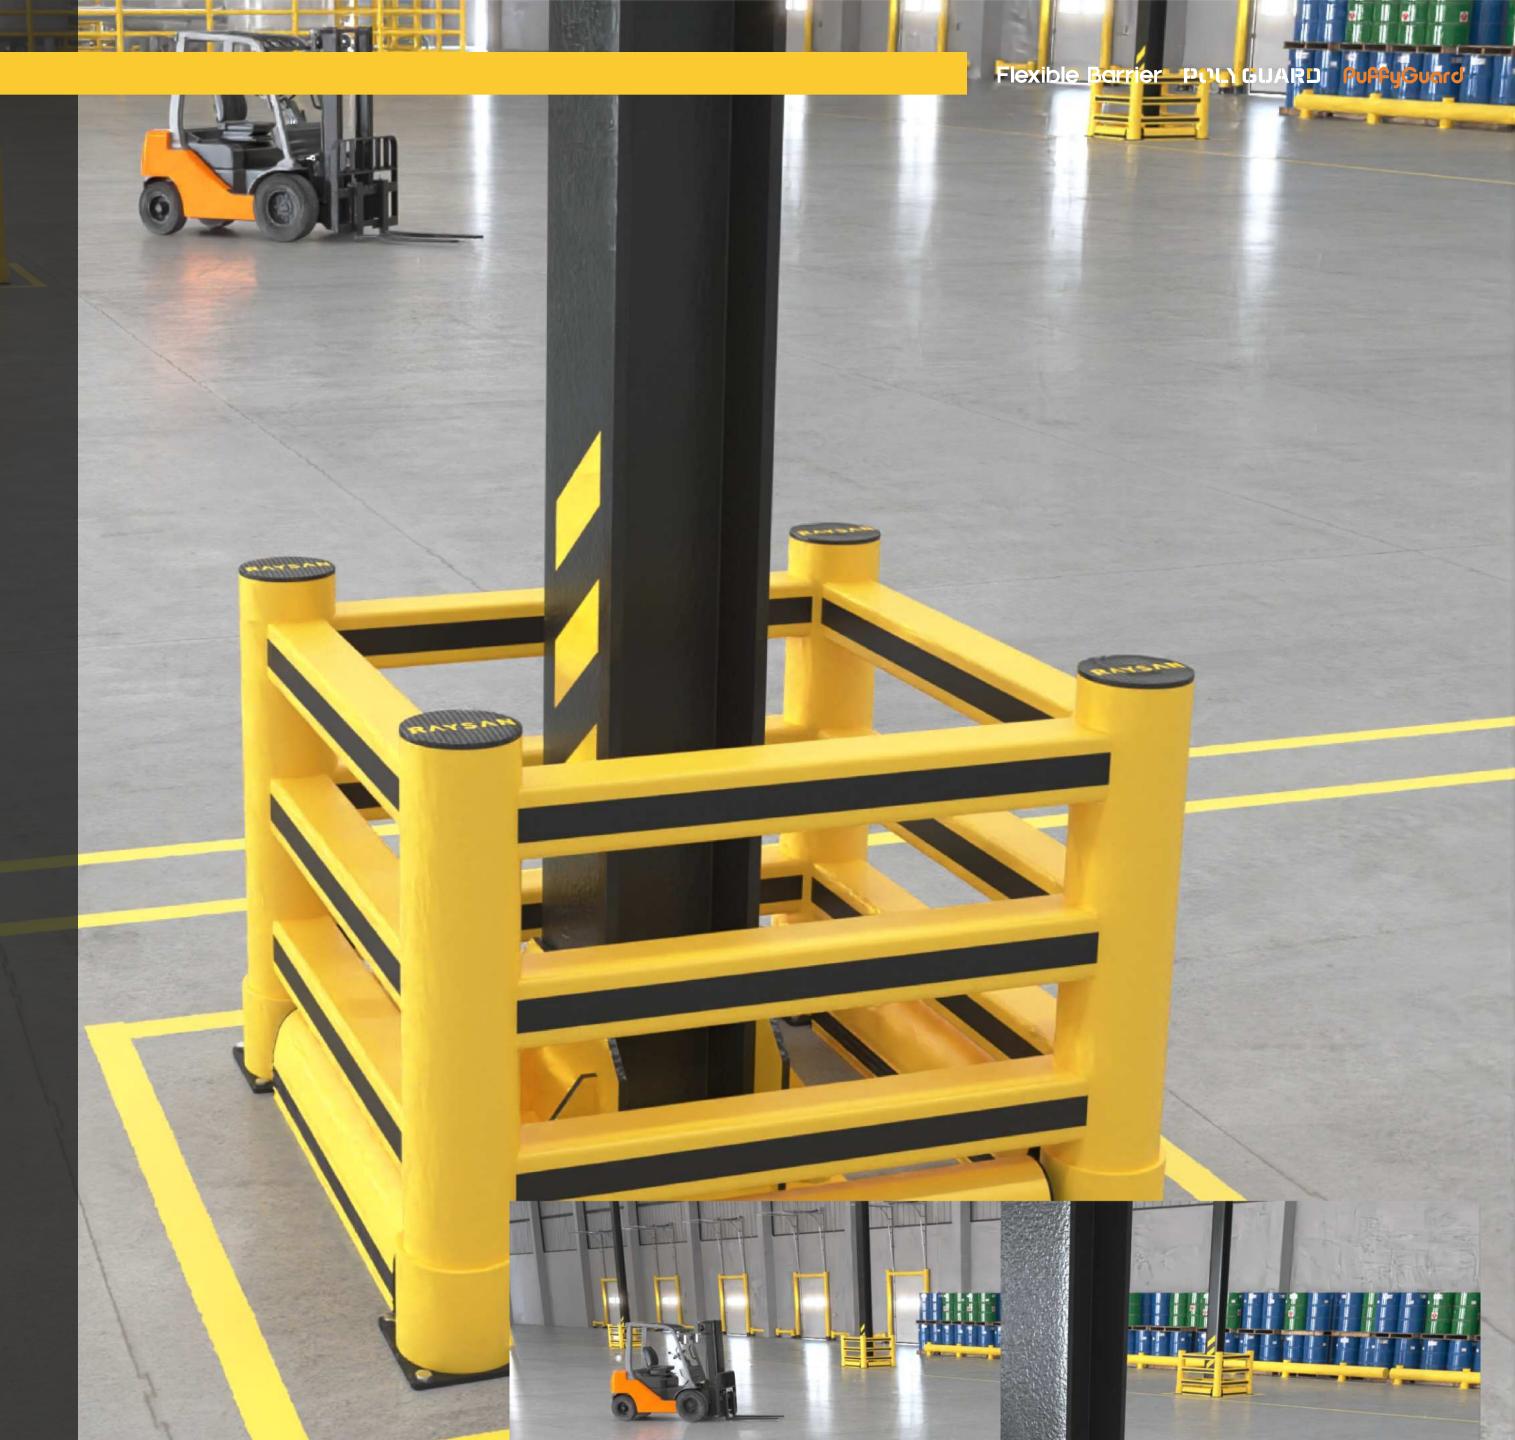

# 3R COLUMN BARRIER + KERB

THIS COLUMN PROTECTION BARRIER IS DESIGNED FOR QUICK AND EASY INSTALLATION, OFFERING RELIABLE DEFENSE FOR STRUCTURAL COLUMNS IN AREAS WITH TRANSPORT AND LOADING TRAFFIC. REINFORCED WITH A KERB BARRIER, IT PROVIDES ENHANCED RESISTANCE AGAINST HEAVY IMPACTS AT GROUND LEVEL. IT MINIMIZES DAMAGE FROM FREQUENT FORKLIFT IMPACTS, ENSURING THE LONGEVITY AND STABILITY OF COLUMNS. IDEAL FOR HIGH-TRAFFIC ENVIRONMENTS, IT ALSO HELPS MAINTAIN ORGANIZED AND CLEARLY DEFINED SPACES.

#### **ANTIMICROBIAL**

Our barriers have an exceptional chemical formula that prevents them from having any chemical reaction with the substances they come into contact with.

Post Dimension [D1]

Ø6<sup>1</sup>/<sub>3</sub>"

Rail Dimension [D2]

4" x 4"

Height Max [H]

393/8"

Barrier Length MAX [L]

Colum [C] + 15<sup>3</sup>/<sub>4</sub>"

Impact Zone [Z]

283/4"