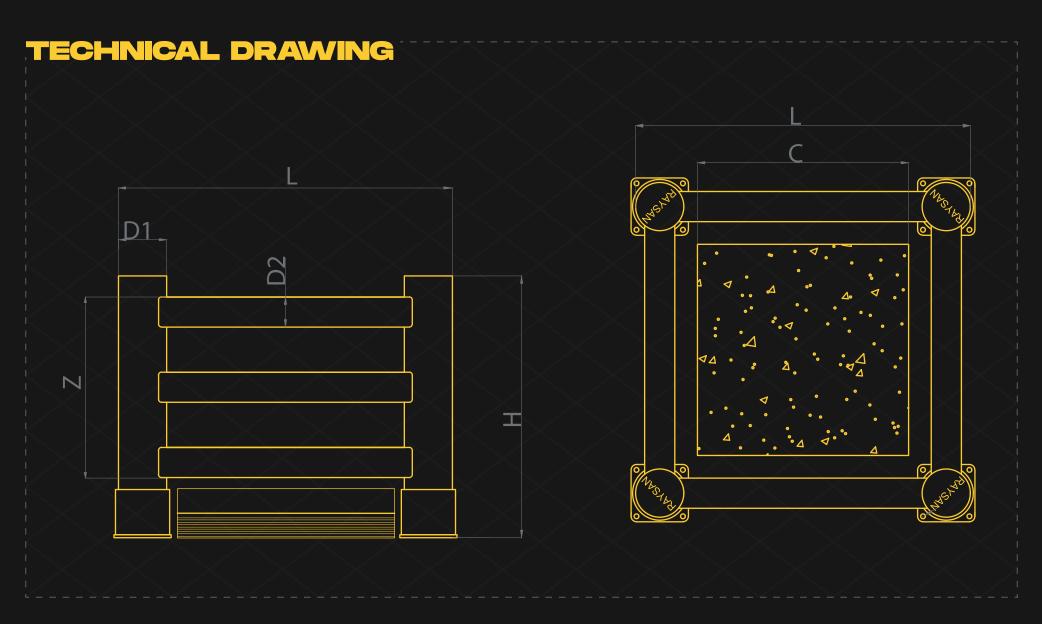

#### **ANTIMICROBIAL**

Our barriers have an exceptional chemical formula that prevents them from having any chemical reaction with the substances they come into contact with.

Post Dimension [D1]

Ø6<sup>1</sup>/<sub>3</sub>"

Rail Dimension [D2]

4" x 4"

Height Max [H]

393/8"

Barrier Length MAX [L]

Colum [C] + 15<sup>3</sup>/<sub>4</sub>"

Impact Zone [Z]

283/4"

Post Dimension D1

Ø5"

Rail Dimension [D2]

2" x 4"

\*Please note that the RAL and PANTONE colours listed are the closest match to standard RAYSAN colours, but may not be exact matches of the actual product colour and should be used for guidance only.

Height Max [H]

393/8"

Barrier Length MAX [L]

Colum [C] + 13"

283/4"

Impact Zone [Z]