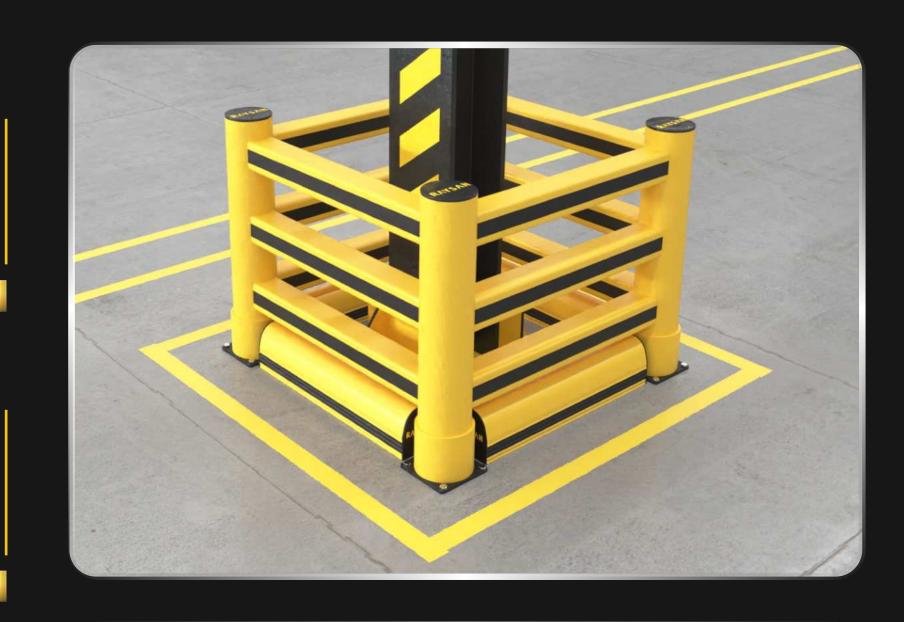

# 3R COLUMN BARRIER + KERB

THIS COLUMN PROTECTION BARRIER IS DESIGNED FOR QUICK AND EASY INSTALLATION, OFFERING RELIABLE DEFENSE FOR STRUCTURAL COLUMNS IN AREAS WITH TRANSPORT AND LOADING TRAFFIC. REINFORCED WITH A KERB BARRIER, IT PROVIDES ENHANCED RESISTANCE AGAINST HEAVY IMPACTS AT GROUND LEVEL. IT MINIMIZES DAMAGE FROM FREQUENT FORKLIFT IMPACTS, ENSURING THE LONGEVITY AND STABILITY OF COLUMNS. IDEAL FOR HIGH-TRAFFIC ENVIRONMENTS, IT ALSO HELPS MAINTAIN ORGANIZED AND CLEARLY DEFINED SPACES.