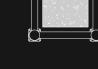

# 3R COLUMN BARRIER + KERB

THIS COLUMN PROTECTION BARRIER IS DESIGNED FOR QUICK AND EASY INSTALLATION, OFFERING RELIABLE DEFENSE FOR STRUCTURAL COLUMNS IN AREAS WITH TRANSPORT AND LOADING TRAFFIC. REINFORCED WITH A KERB BARRIER, IT PROVIDES ENHANCED RESISTANCE AGAINST HEAVY IMPACTS AT GROUND LEVEL. IT MINIMIZES DAMAGE FROM FREQUENT FORKLIFT IMPACTS, ENSURING THE LONGEVITY AND STABILITY OF COLUMNS. IDEAL FOR HIGH-TRAFFIC ENVIRONMENTS, IT ALSO HELPS MAINTAIN ORGANIZED AND CLEARLY DEFINED SPACES.

Rail Dimension [D2]

4" x 4"

Height Max [H]

393/8"

Barrier Length MAX [L]

Colum [C] + 15<sup>3</sup>/<sub>4</sub>"

Impact Zone [Z]

283/4"