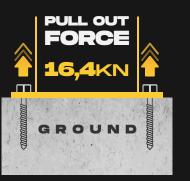

#### FIXING REQUIREMENTS

**ELECTROSTATIC PAINT** 

STAINLESS STEEL

GALVANIZE

| Concrete Quality                    | Minimum C25/30                                                                                                                                                                                                |
|-------------------------------------|---------------------------------------------------------------------------------------------------------------------------------------------------------------------------------------------------------------|
| Concrete Floor Plate Thickness [mm] | Minimum 6"                                                                                                                                                                                                    |
| Water and Humidity                  | Steel [standart]: Suitable for dry indoor use only. Galvanize: Can be used in most outdoor environments. Stainless Steel: Ideal for outdoor use or environments with frequent exposure to water and humidity. |