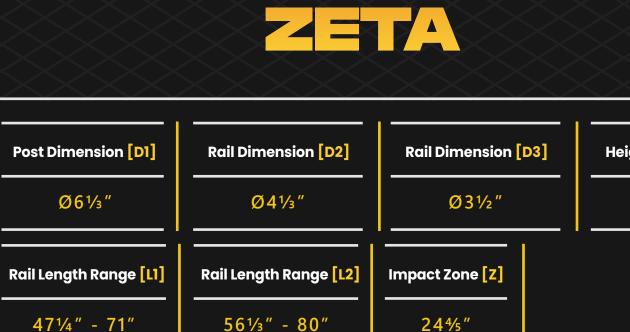

### TECHNICAL DRAWING

Concr Concr

Wate

\*Please note that the RAL and PANTONE colours listed are the closest match to standard RAYSAN colours, but may not be exact matches of the actual product colour and should be used for guidance only.

### FIXING REQUIREMENTS

| rete Quality                    | Minimum C25/30                                                                                                                                                                                                                                         |
|---------------------------------|--------------------------------------------------------------------------------------------------------------------------------------------------------------------------------------------------------------------------------------------------------|
| rete Floor Plate Thickness [mm] | Minimum 6"                                                                                                                                                                                                                                             |
| r and Humidity                  | <ul> <li>Steel [standart] : Suitable for dry indoor use only.</li> <li>Galvanize : Can be used in most outdoor environments.</li> <li>Stainless Steel : Ideal for outdoor use or environments with frequent exposure to water and humidity.</li> </ul> |