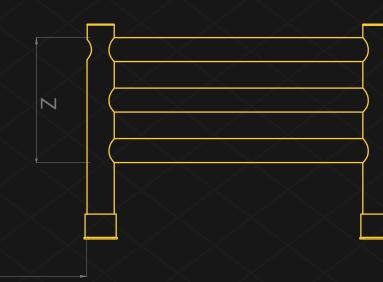

### FIXING REQUIREMENTS

| rete Quality                    | Minimum C25/30                                                                                                                                                                                                                                         |
|---------------------------------|--------------------------------------------------------------------------------------------------------------------------------------------------------------------------------------------------------------------------------------------------------|
| rete Floor Plate Thickness [mm] | Minimum 6"                                                                                                                                                                                                                                             |
| r and Humidity                  | <ul> <li>Steel [standart] : Suitable for dry indoor use only.</li> <li>Galvanize : Can be used in most outdoor environments.</li> <li>Stainless Steel : Ideal for outdoor use or environments with frequent exposure to water and humidity.</li> </ul> |