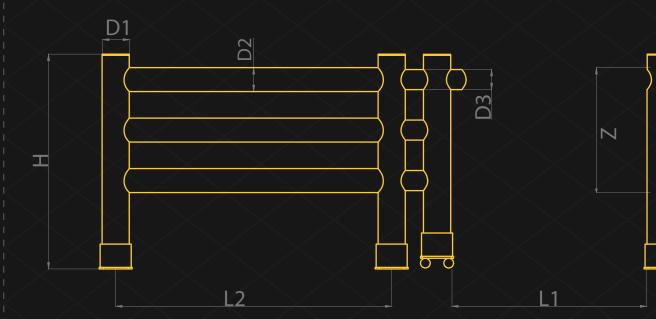

### TECHNICAL DRAWING

Concr Concr

Wate

\*Please note that the RAL and PANTONE colours listed are the closest match to standard RAYSAN colours, but may not be exact matches of the actual product colour and should be used for guidance only.