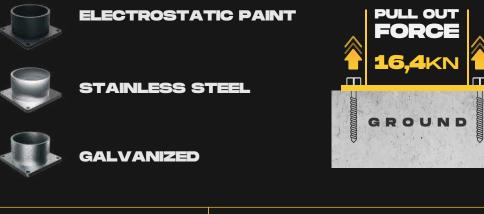

### FIXING REQUIREMENTS

| rete Quality                    | Minimum C25/30                                                                                                                                                                                                                                         |
|---------------------------------|--------------------------------------------------------------------------------------------------------------------------------------------------------------------------------------------------------------------------------------------------------|
| rete Floor Plate Thickness [mm] | Minimum 6"                                                                                                                                                                                                                                             |
| r and Humidity                  | <ul> <li>Steel [standart] : Suitable for dry indoor use only.</li> <li>Galvanize : Can be used in most outdoor environments.</li> <li>Stainless Steel : Ideal for outdoor use or environments with frequent exposure to water and humidity.</li> </ul> |