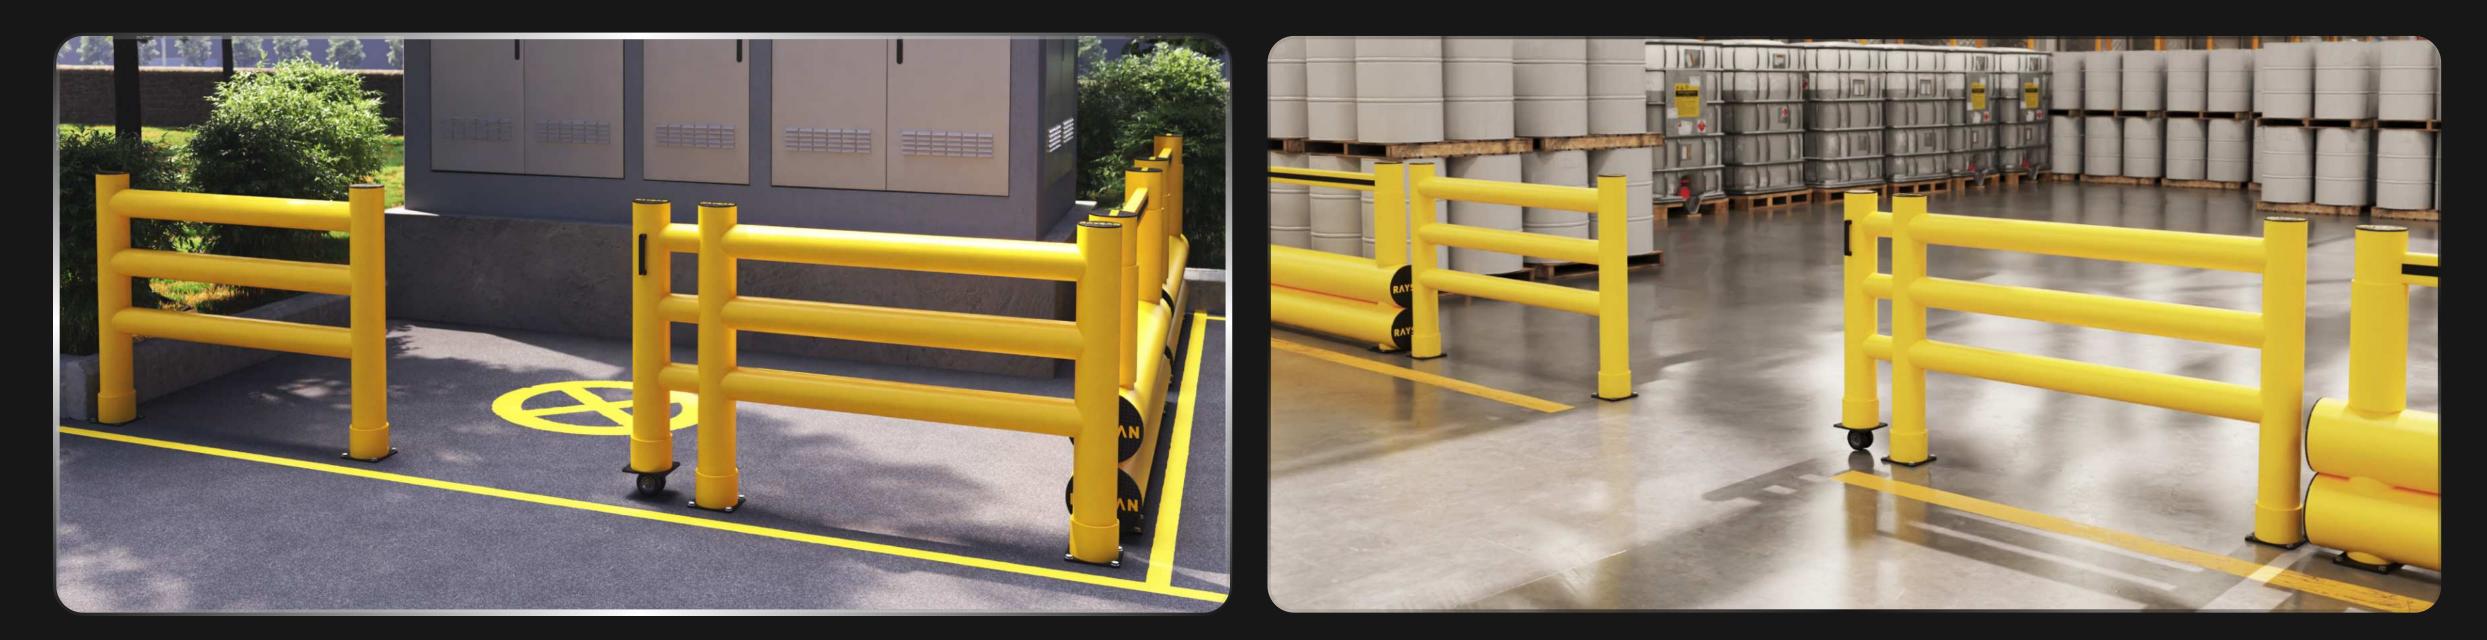

### **STRONG AND LIGHTWEIGHT**

Thanks to its unique chemical formula, our barrier surpasses steel barriers in both strength and weight. It is significantly lighter while maintaining its exceptional durability.

### MODULAR

Thanks to its modular design, our barrier effortlessly adapts to the changing needs of your facility. This flexible solution is extremely easy to install, assemble, disassemble, relocate and organize.

### **CORROSION-FREE**

Unlike steel barriers, our barriers are made of durable polymer materials, making them unaffected by environmental elements such as sunlight and rainwater.

### NO PAINTING OR MAINTENANCE REQUIRED

Unlike Raysan's steel barriers that require regular painting and maintenance, our self-colored structure eliminates the need for these processes. Even if the barrier is scratched due to an impact, its surface retains its original color without any change.