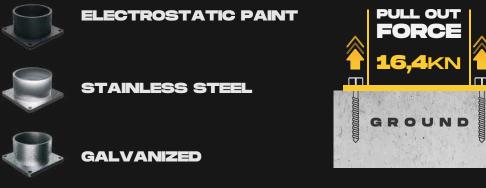

### FIXING REQUIREMENTS

| rete Quality                    | Minimum C25/30                                                                                                                                                                                                                                         |
|---------------------------------|--------------------------------------------------------------------------------------------------------------------------------------------------------------------------------------------------------------------------------------------------------|
| rete Floor Plate Thickness [mm] | Minimum 6"                                                                                                                                                                                                                                             |
| r and Humidity                  | <ul> <li>Steel [standart] : Suitable for dry indoor use only.</li> <li>Galvanize : Can be used in most outdoor environments.</li> <li>Stainless Steel : Ideal for outdoor use or environments with frequent exposure to water and humidity.</li> </ul> |