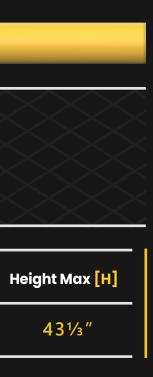

### FIXING REQUIREMENTS

| rete Quality                    | Minimum C25/30                                                                                                                                                                                                                                         |
|---------------------------------|--------------------------------------------------------------------------------------------------------------------------------------------------------------------------------------------------------------------------------------------------------|
| rete Floor Plate Thickness [mm] | Minimum 6"                                                                                                                                                                                                                                             |
| r and Humidity                  | <ul> <li>Steel [standart] : Suitable for dry indoor use only.</li> <li>Galvanize : Can be used in most outdoor environments.</li> <li>Stainless Steel : Ideal for outdoor use or environments with frequent exposure to water and humidity.</li> </ul> |