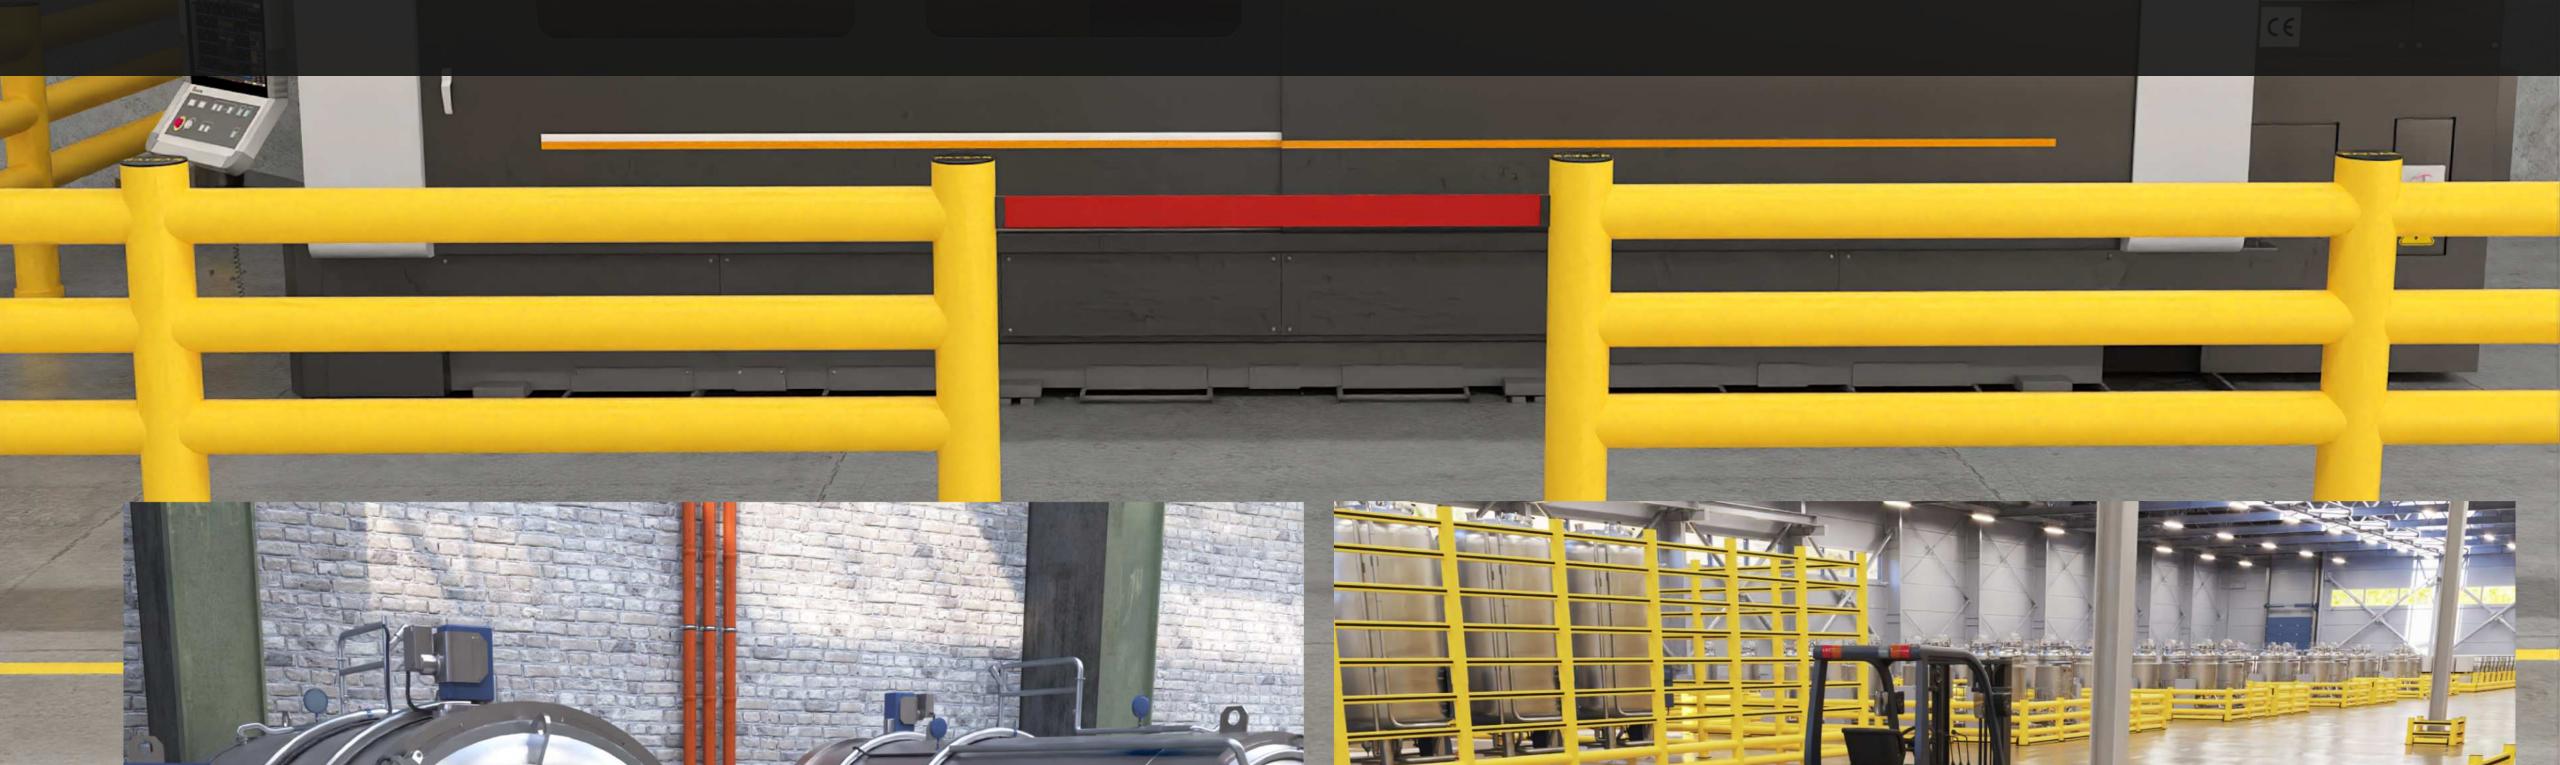

### STRIP GATE

DESIGNED FOR EASY INSTALLATION, THE STRIP GATE PROVIDES A FLEXIBLE SOLUTION FOR CONTROLLING ACCESS AND TRAFFIC FLOW IN INDUSTRIAL ENVIRONMENTS. IDEAL FOR WAREHOUSES AND STORAGE AREAS, IT EFFECTIVELY SEPARATES DIFFERENT ZONES, ALLOWING FOR SECURE PEDESTRIAN AND VEHICLE MOVEMENT. ITS DURABLE DESIGN ENSURES LONG—LASTING PROTECTION, WHILE THE FLEXIBLE STRIPS OFFER VISIBILITY AND VENTILATION, IMPROVING BOTH SAFETY AND EFFICIENCY.