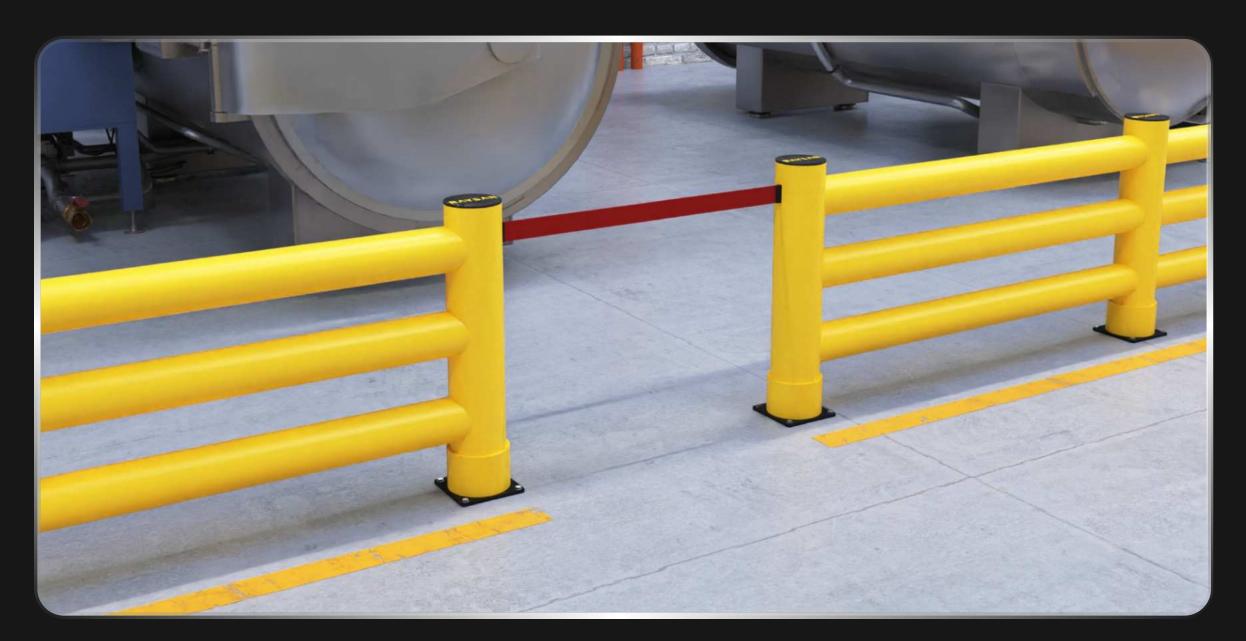

### STRIP GATE

DESIGNED FOR EASY INSTALLATION, THE STRIP GATE PROVIDES A FLEXIBLE SOLUTION FOR CONTROLLING ACCESS AND TRAFFIC FLOW IN INDUSTRIAL ENVIRONMENTS. IDEAL FOR WAREHOUSES AND STORAGE AREAS, IT EFFECTIVELY SEPARATES DIFFERENT ZONES, ALLOWING FOR SECURE PEDESTRIAN AND VEHICLE MOVEMENT. ITS DURABLE DESIGN ENSURES LONG—LASTING PROTECTION, WHILE THE FLEXIBLE STRIPS OFFER VISIBILITY AND VENTILATION, IMPROVING BOTH SAFETY AND EFFICIENCY.

#### STRIP CORDE

Length [L]

1181/8"

**SUITABLE** APPLICATION

PEDESTRIAN SAFETY SOLUTIONS

STANDART COLORS RAL 1018 PANTONE 123C RAL 9005 PANTONE B6C

\*Please note that the RAL and PANTONE colours listed are the closest match to standard RAYSAN colours, but may not be exact matches of the actual product colour and should be used for guidance only.