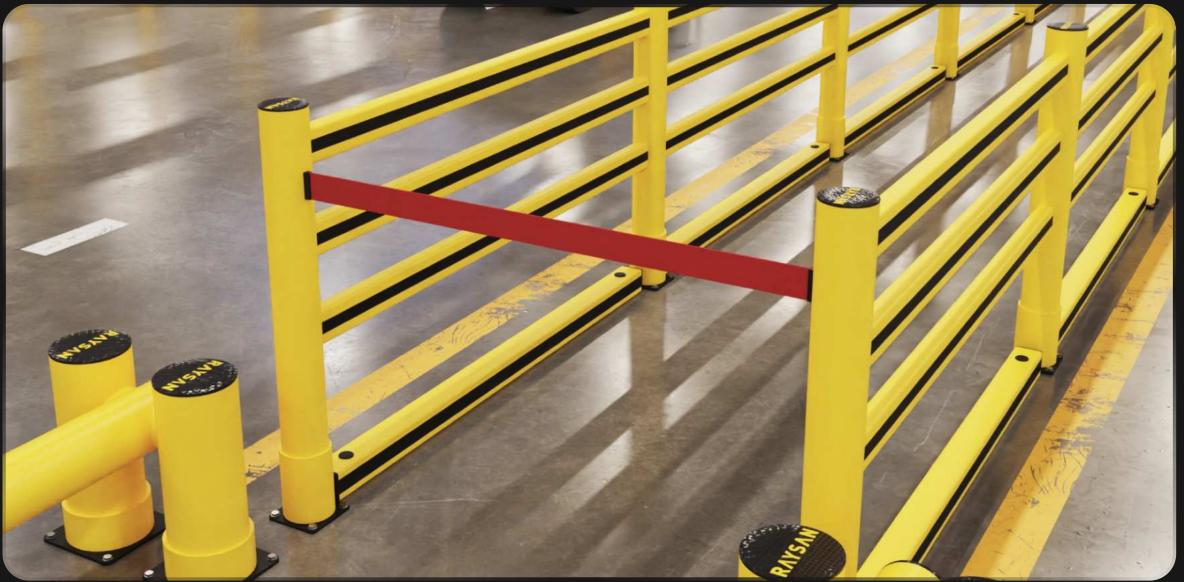

### STRIP GATE

DESIGNED FOR EASY INSTALLATION, THE STRIP GATE PROVIDES A FLEXIBLE SOLUTION FOR CONTROLLING ACCESS AND TRAFFIC FLOW IN INDUSTRIAL ENVIRONMENTS. IDEAL FOR WAREHOUSES AND STORAGE AREAS, IT EFFECTIVELY SEPARATES DIFFERENT ZONES, ALLOWING FOR SECURE PEDESTRIAN AND VEHICLE MOVEMENT. ITS DURABLE DESIGN ENSURES LONG—LASTING PROTECTION, WHILE THE FLEXIBLE STRIPS OFFER VISIBILITY AND VENTILATION, IMPROVING BOTH SAFETY AND EFFICIENCY.