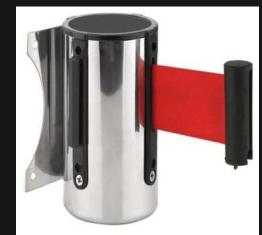

### STRIP GATE

DESIGNED FOR EASY INSTALLATION, THE STRIP GATE PROVIDES A FLEXIBLE SOLUTION FOR CONTROLLING ACCESS AND TRAFFIC FLOW IN INDUSTRIAL ENVIRONMENTS. IDEAL FOR WAREHOUSES AND STORAGE AREAS, IT EFFECTIVELY SEPARATES DIFFERENT ZONES, ALLOWING FOR SECURE PEDESTRIAN AND VEHICLE MOVEMENT. ITS DURABLE DESIGN ENSURES LONG—LASTING PROTECTION, WHILE THE FLEXIBLE STRIPS OFFER VISIBILITY AND VENTILATION, IMPROVING BOTH SAFETY AND EFFICIENCY.

#### STRIP CORDE

Length [L]

1181/8"

**SUITABLE** APPLICATION

PEDESTRIAN SAFETY SOLUTIONS

STANDART COLORS RAL 1018 PANTONE 123C RAL 9005 PANTONE B6C

\*Please note that the RAL and PANTONE colours listed are the closest match to standard RAYSAN colours, but may not be exact matches of the actual product colour and should be used for guidance only.