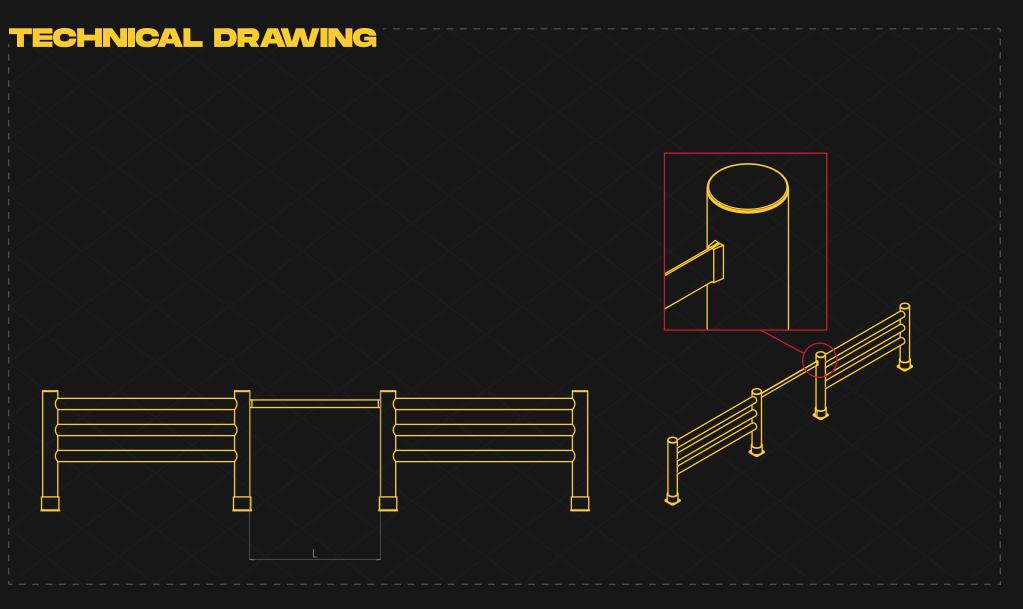

#### STRIP CORDE

Length [L]

1181/8"

**SUITABLE** APPLICATION

PEDESTRIAN SAFETY SOLUTIONS

STANDART COLORS RAL 1018 PANTONE 123C RAL 9005 PANTONE B6C

\*Please note that the RAL and PANTONE colours listed are the closest match to standard RAYSAN colours, but may not be exact matches of the actual product colour and should be used for guidance only.