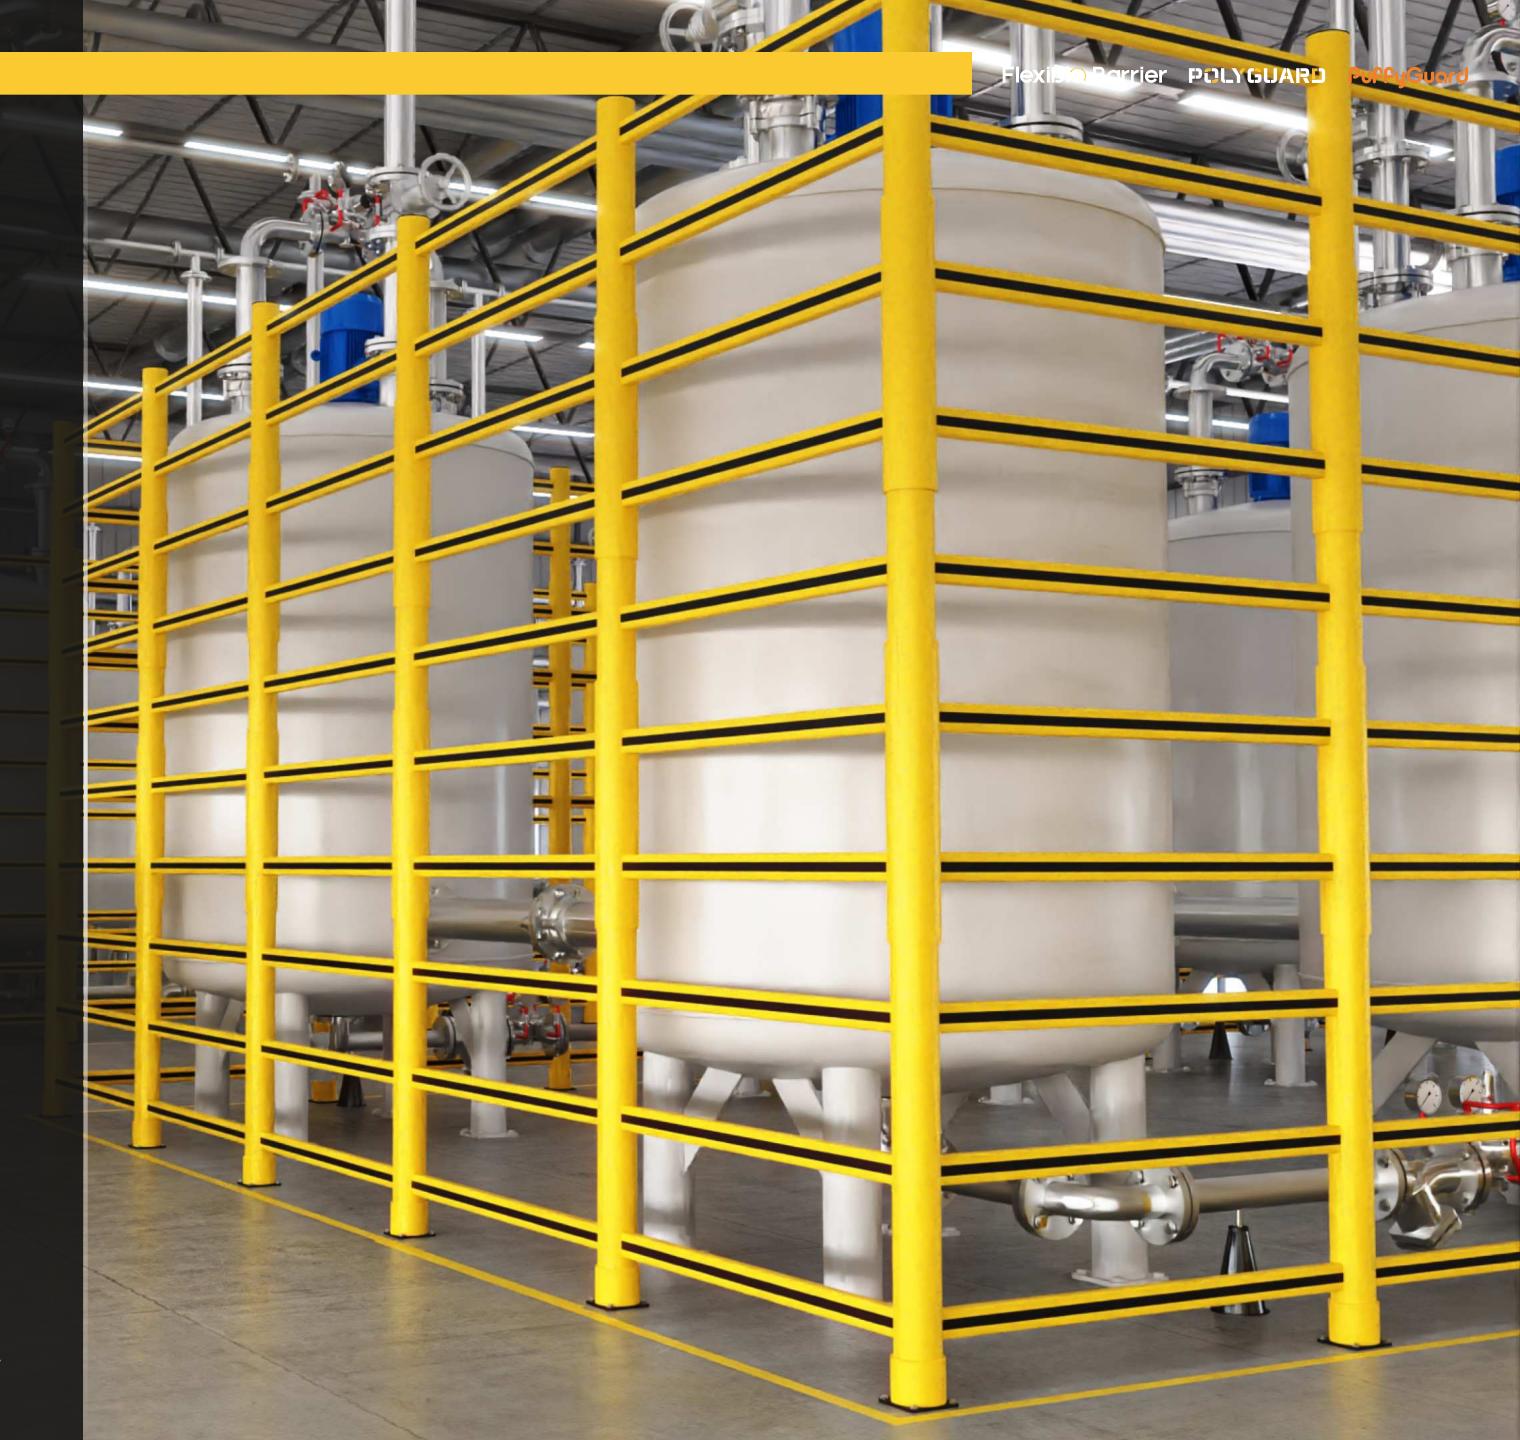

### TOPPLE BARRIER

DESIGNED FOR EASY ASSEMBLY, THIS BARRIER IS IDEAL FOR PREVENTING STACKED GOODS FROM TOPPLING OVER IN STORAGE AREAS WITH TRANSPORT AND LOADING TRAFFIC. SPECIFICALLY CRAFTED TO SECURE STORED MATERIALS, IT REDUCES THE RISK OF ACCIDENTAL FALLS CAUSED BY MOVEMENT AND IMPACT. REINFORCED FOR MAXIMUM STABILITY, IT ENSURES DURABLE PROTECTION, ENHANCING SAFETY FOR BOTH GOODS AND WORKERS IN INDUSTRIAL ENVIRONMENTS.

### RAYSAN

EXPERIENCE UNPARALLELED STRENGTH
WITH OUR ADVANCED POLYMER, CRAFTED
FROM A PREMIUM BLEND OF SOPHISTICATED
POLYOLEFINS AND RUBBER ADDITIVES. THIS
EXCLUSIVE COMPOSITION DELIVERS
UNMATCHED DURABILITY AND FLEXIBILITY. OUR
CUTTING-EDGE ENGINEERING PROCESS
REORIENTS THE MOLECULAR STRUCTURE DURING
MANUFACTURING, ENDOWING THE BARRIER WITH A
UNIQUE BUILT-IN MEMORY. THIS INNOVATIVE
FEATURE ENSURES THAT THE BARRIER RECOVERS
COMPLETELY AFTER IMPACTS, MAINTAINING PEAK
PERFORMANCE AND RELIABILITY.