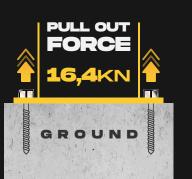

#### FIXING REQUIREMENTS

ELECTROSTATIC PAINT

STAINLESS STEEL

GALVANIZED

Concrete Quality

Minimum C25/30

Concrete Floor Plate Thickness [mm]

Minimum 6"

Steel [standart]: Suitable for dry indoor use only.

Galvanize: Can be used in most outdoor environments.

Stainless Steel: Ideal for outdoor use or environments with frequent exposure to water and humidity.