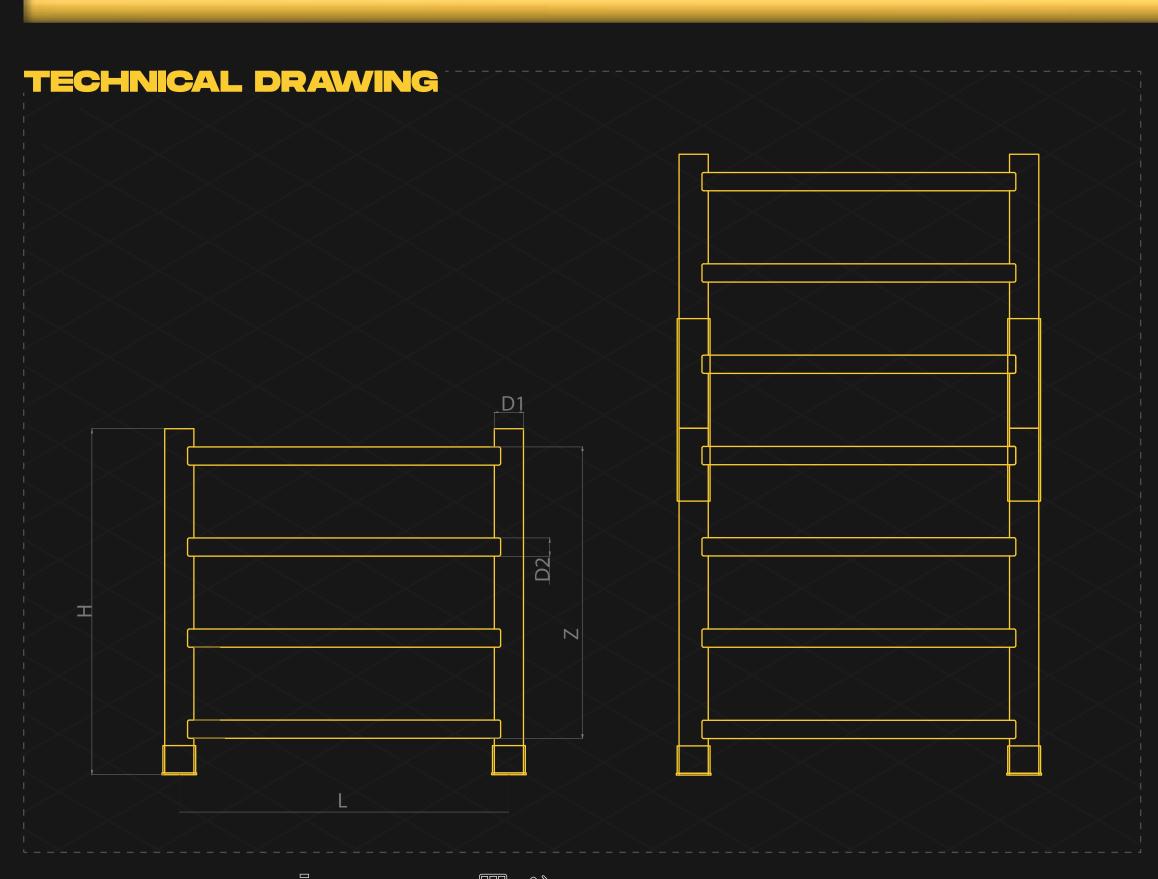

#### **ANTIMICROBIAL**

Our barriers have an exceptional chemical formula that prevents them from having any chemical reaction with the substances they come into contact with.

DELTA

Post Dimension D1

Post Height [H]

Rail Dimension [D2]

Rail Length Range [L2]

Impact Zone [Z]

Ø7%"

823/3"

2" x 4"

193" - 59"

661/6"

#### FIXING REQUIREMENTS

ELECTROSTATIC PAINT

STAINLESS STEEL

GALVANIZED

Concrete Quality

Minimum C25/30

Concrete Floor Plate Thickness [mm]

Minimum 6"