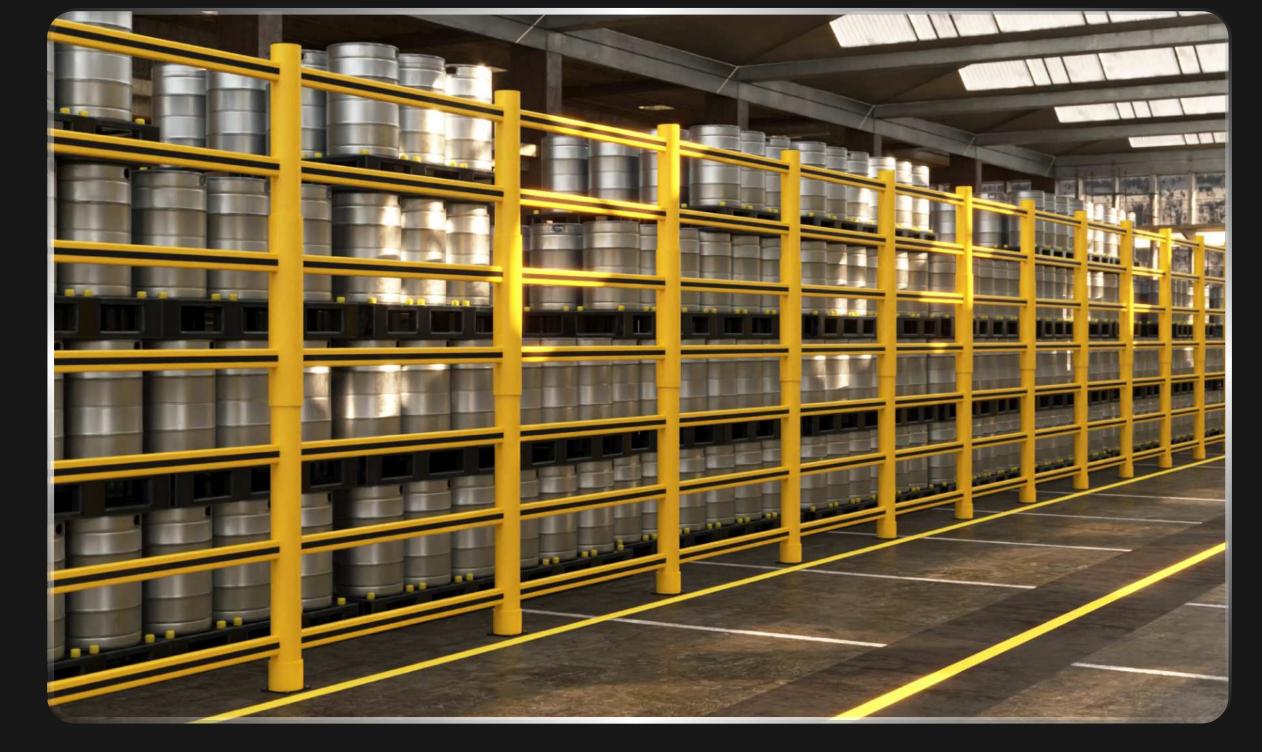

### TOPPLE BARRIER

DESIGNED FOR EASY ASSEMBLY, THIS BARRIER IS IDEAL FOR PREVENTING STACKED GOODS FROM TOPPLING OVER IN STORAGE AREAS WITH TRANSPORT AND LOADING TRAFFIC. SPECIFICALLY CRAFTED TO SECURE STORED MATERIALS, IT REDUCES THE RISK OF ACCIDENTAL FALLS CAUSED BY MOVEMENT AND IMPACT. REINFORCED FOR MAXIMUM STABILITY, IT ENSURES DURABLE PROTECTION, ENHANCING SAFETY FOR BOTH GOODS AND WORKERS IN INDUSTRIAL ENVIRONMENTS.

APPLICATION

SUITABLE FOR

LIGHTWEIGHT

EQUIPMENT AND WALL STACKED
SAFEGUARDS DEFENSES LOADS

\*Please note that the RAL and PANTONE colours listed are the closest match to standard RAYSAN colours, but may not be exact matches of the actual product colour and should be used for guidance only.

BUILDING AND CORRIDOR