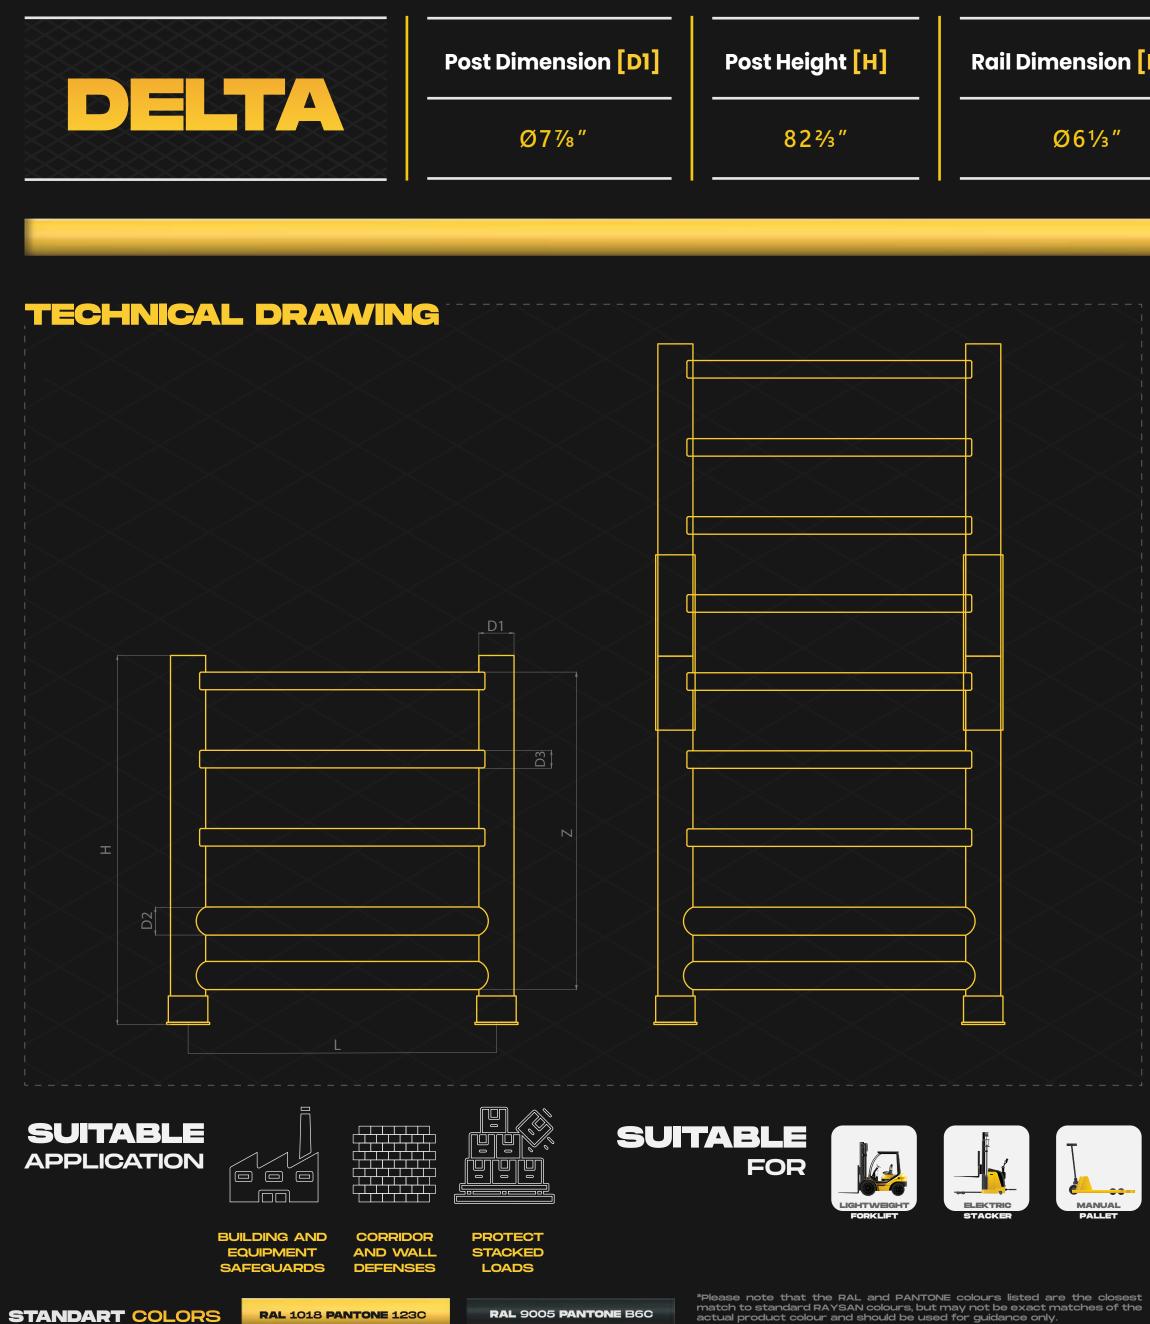

#### **ANTIMICROBIAL**

Our barriers have an exceptional chemical formula that prevents them from having any chemical reaction with the substances they come into contact with.

| nsion [D2] | Rail Dimension [D3] | Rail Length Range [L2] | Impact Zone [Z] |
|------------|---------------------|------------------------|-----------------|
| 61⁄3″      | 2″ x 4″             | <b>19¾ - 59″</b>       | 78″             |