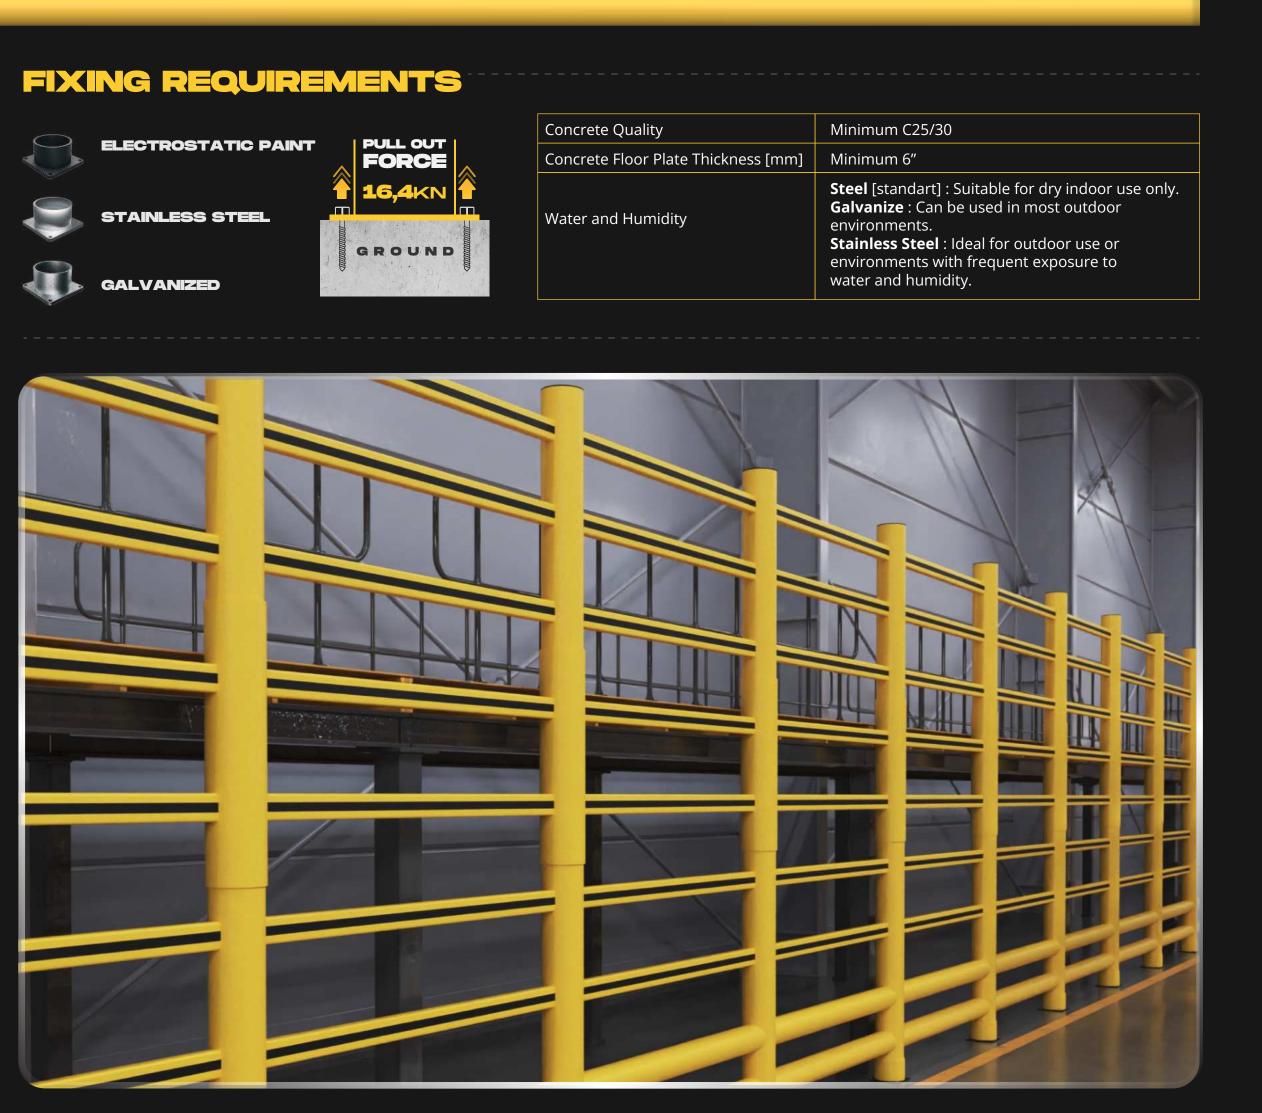

| Concrete Quality                    | Minimum C25/30                                                                                                                                                                                                                                                        |  |
|-------------------------------------|-----------------------------------------------------------------------------------------------------------------------------------------------------------------------------------------------------------------------------------------------------------------------|--|
| Concrete Floor Plate Thickness [mm] | Minimum 6"                                                                                                                                                                                                                                                            |  |
| Water and Humidity                  | <ul> <li>Steel [standart] : Suitable for dry indoo</li> <li>Galvanize : Can be used in most outdoo</li> <li>environments.</li> <li>Stainless Steel : Ideal for outdoor use of</li> <li>environments with frequent exposure to</li> <li>water and humidity.</li> </ul> |  |