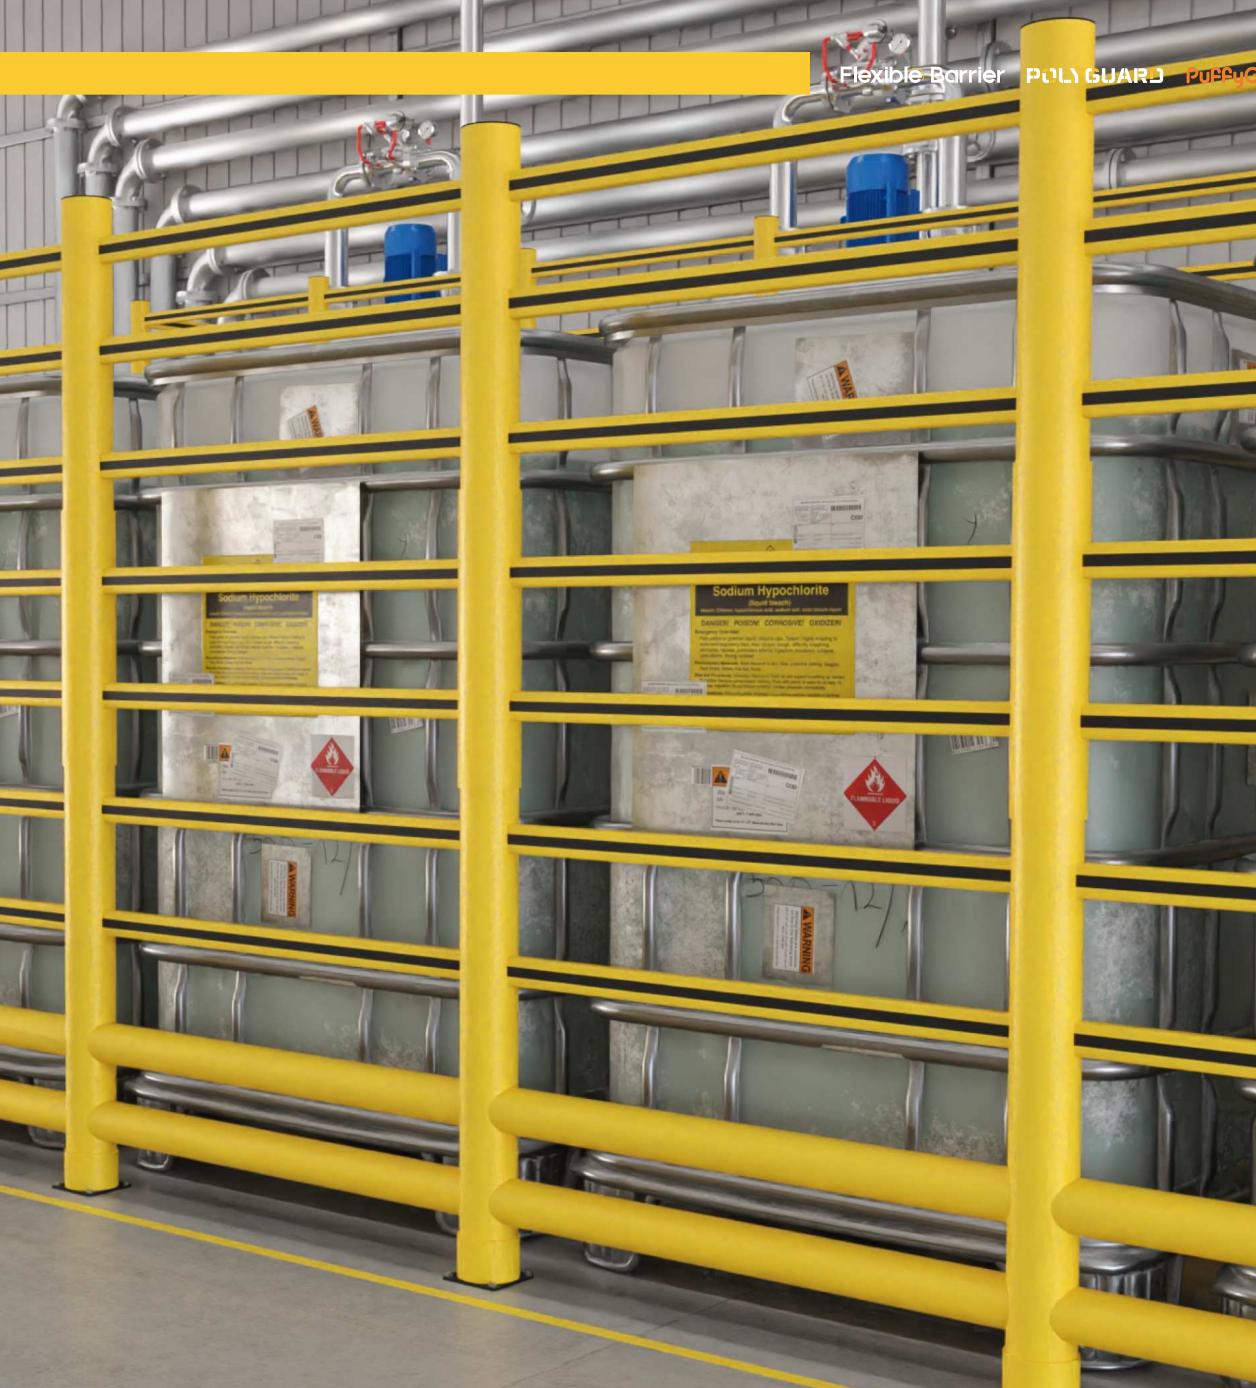

# SUPREME TOPPLE BARRER

DESIGNED FOR EASY ASSEMBLY, THIS BARRIER IS IDEAL FOR PREVENTING STACKED GOODS FROM TOPPLING OVER IN STORAGE AREAS WITH TRANSPORT AND LOADING TRAFFIC. SPECIFICALLY CRAFTED TO SECURE STORED MATERIALS, IT REDUCES THE RISK OF ACCIDENTAL FALLS CAUSED BY MOVEMENT AND IMPACT. REINFORCED FOR MAXIMUM STABILITY, IT ENSURES DURABLE PROTECTION, ENHANCING SAFETY FOR BOTH GOODS AND WORKERS IN INDUSTRIAL ENVIRONMENTS.

#### **CORROSION-FREE**

Unlike steel barriers, our barriers are made of durable polymer materials, making them unaffected by environmental elements such as sunlight and rainwater.

#### **UV-RESISTANT**

Our barriers are designed with exceptional resistance to UV radiation. Their chemical structure remains intact even after prolonged outdoor use, ensuring long-term durability.

#### **ANTIMICROBIAL**

Our barriers have an exceptional chemical formula that prevents them from having any chemical reaction with the substances they come into contact with.

| nsion [D2] | Rail Dimension [D3] | Rail Length Range [L2] | Impact Zone [Z] |
|------------|---------------------|------------------------|-----------------|
| 61⁄3″      | 2″ x 4″             | <b>19¾ - 59″</b>       | 78″             |