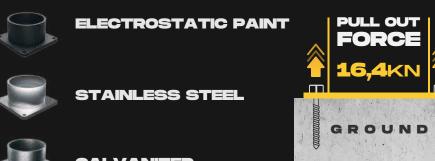

| Concrete Quality                    | Minimum C25/30                                                                                                                                                                                                                                                        |  |
|-------------------------------------|-----------------------------------------------------------------------------------------------------------------------------------------------------------------------------------------------------------------------------------------------------------------------|--|
| Concrete Floor Plate Thickness [mm] | Minimum 6"                                                                                                                                                                                                                                                            |  |
| Water and Humidity                  | <ul> <li>Steel [standart] : Suitable for dry indoo</li> <li>Galvanize : Can be used in most outdoo</li> <li>environments.</li> <li>Stainless Steel : Ideal for outdoor use of</li> <li>environments with frequent exposure to</li> <li>water and humidity.</li> </ul> |  |